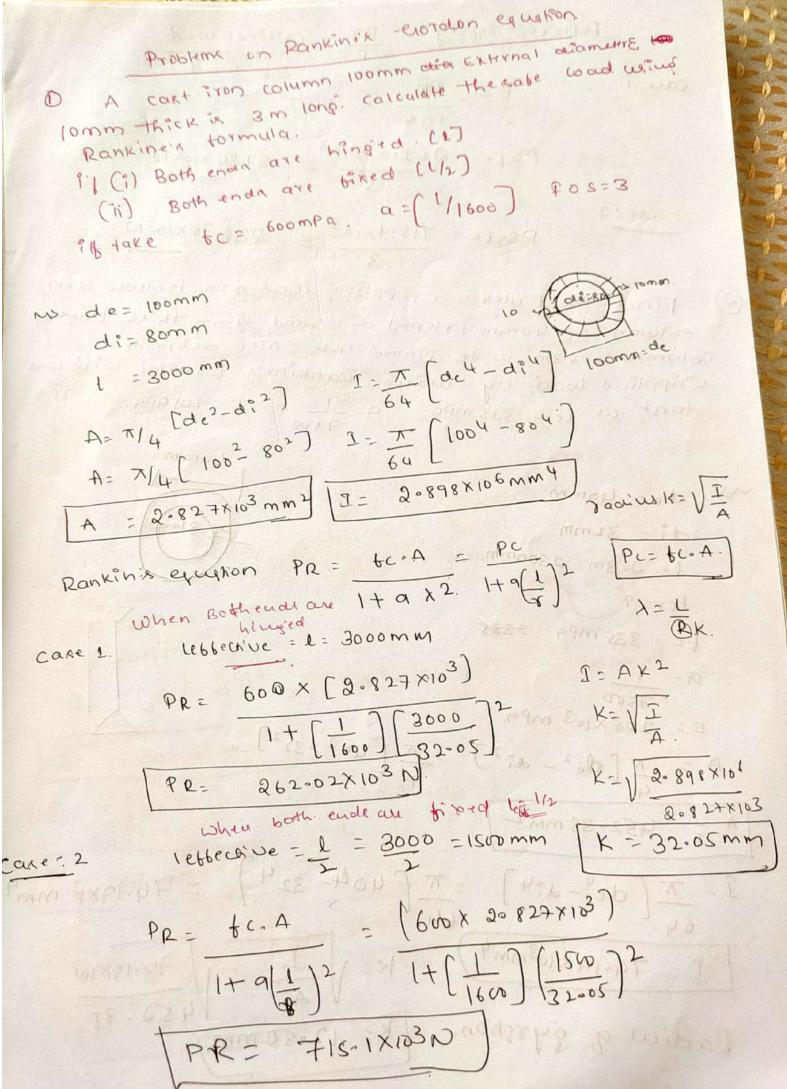

outing load both and perior the Eulers enthory took buckling load both an elastic column with rend it timed and other end life himped.

Where C1 and C2 are constants which are obtained by boundary condition. at 120. 420, - C120 at x = 2 420 micz +0 " " danka manning As c2 can not be zero the duriverion is observed at all other points hence. Sin ( & V PC8 ) =0 for minimum non-zero value of o we have solution has destination of the board of the discontinue of the same of the sam 1 V per = A sudjess so answer to pod As both ends are hinged or pinned per= 72EI (1ebl)2. when both endr are tixed. PCY = M2EI = M2EI = 4x2EI

(1/2) 2 = 12

When One end it bree and other end one end hiuged and other end in tired, k2= C.A. PCY = M2 ET (4/2)2 (2) 12 2 2 2 12.















Scanned by CamScanner









Scanned by CamScanner











Scanned by CamScanner