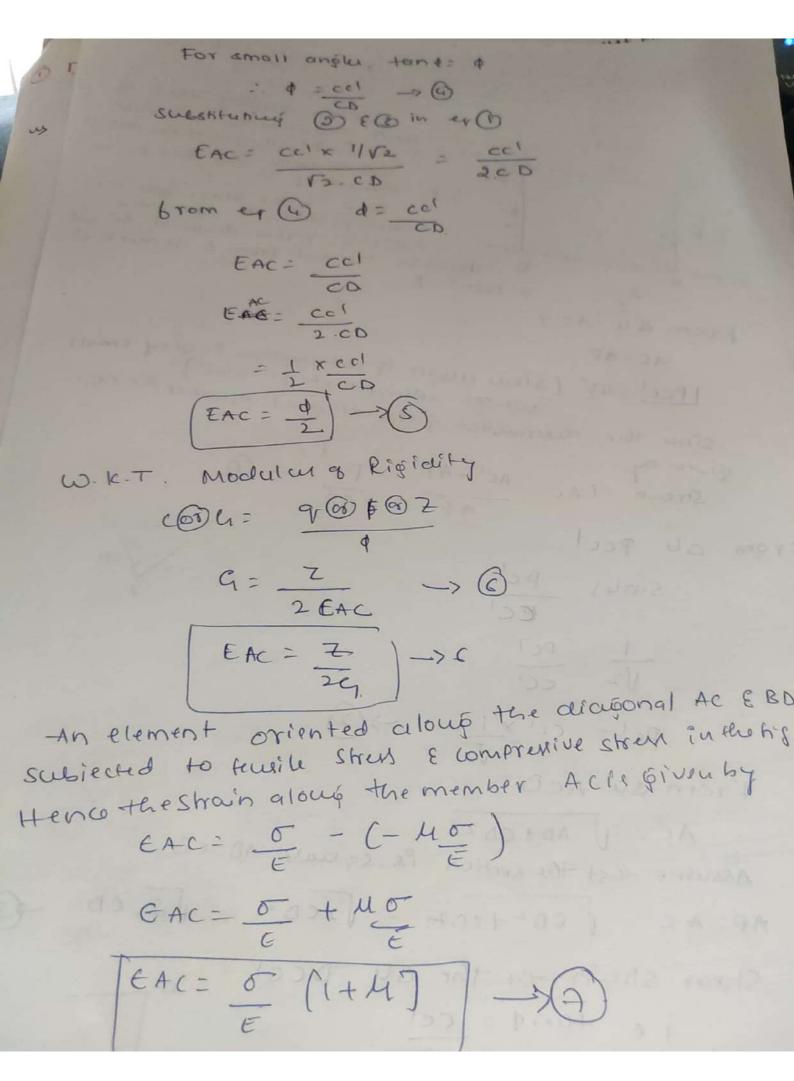

properties of Materials Othe material ix homogenous having some composition Through tout the body The elatic Properties are some at each Ervirg Point in the body The Material Px Protrophic, which means that The material is equally elastic in all the disection The matrial of the body has a social structure Initially there are number of Enternal token in Principle of superposition holds good to intune! tole in the body. Saint venant- & Principle. It is assumed that the distribution of stress over the Orall section is unitorm. It=PIAT. This ausumption is based on saint venants principle. The principle Staten that cercapt in the Stepion of Extreme ending a bar cally direct loading. The street dight button over a cross-section in uniform. 91 x - x1 Bulk of deliver 18



Scanned by CamScanner



In equation (a) strain

$$EAC = \frac{1}{2}(1+M)$$
 $Comporing eq (C) E(C)$ 
 $\frac{1}{2} = \frac{1}{2}(1+M)$ 
 $E = 2e_1(1+M)$ 

Pelationship blue modern of elasticity (E) modern of Pulk modern (E)

 $E = 3e_1(1+M) \rightarrow C$ 
 $E = 3e_1(1+M) \rightarrow C$ 
 $E = 3e_1(1+M)$ 
 $E = (1+M)$ 
 $E = (1+M)$ 
 $E = (1+M)$ 
 $E = 3e_1(1-2M) - C$ 

Substituting the virtue of  $E = 2e_1(1+M)$ 
 $E = 3e_1(1-2E)$ 
 $E =$ 

to source youngs modern d's 1. 2010 s NIMMS and modern of rang and belle modern of a material, 1 rigidity ix 4-8×104 W/mm+ us M= 6 K= 0 E= 15 x10 L N1WW5 G= A- 6 x10 p N L WWS E = 20[1+M] 1-2×10 = 2×4.9×104 [1+4] (1+M)= 1.2×105 1+M= 1-25 W= 1-25-1 M = 0-25 Bulk modily is given by by equetion 1C= E 3[1-2M] K= 1-2. X105 3[1-2x0.25] K= 8x104 DIMM2 A bar of Gross section Emmiss