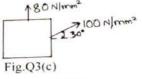

e both initially 1m long and rigidly fastened at both the ends. Find the stresses in the two materials when the temperature rises from 10°C to 90°C.

If the composite bar is then subjected to an axial tensile load of 60 kN, find the resulting stresses given that :  $E_s = 200 \times 10^3$  MPa,  $E_b = 100 \times 10^3$  MPa,  $\alpha_s = 11.6 \times 10^{-6} / ^{\circ}C$ , (10 Marks)  $\alpha_b = 18.7 \times 10^{-6} / {^{\circ}C}$ .

Module-2

- Explain the maximum shear stress theory.
  - Explain the procedure for determining stresses in a general two dimensional stress system using Mohr's circle.
  - At a point in a strained material, the state of stresses is as shown in Fig.Q3(c), Determine the principal stresses, maximum shear stress and sketch the orientation of the principal planes.



(10 Marks)

1 of 3

(08 Marks) In a thin cylinder, show that he hoop stress is twice the longitudinal stress. The maximum stress permitted in a thick cylinder of internal diameter 100mm and external

diameter 150mm is 16 N/mm<sup>2</sup>. If the internal pressure is 12 N/mm<sup>2</sup>, what external pressure can be applied? Plot curves showing the variation of Hoop stress and radial stress through the material.

Define the terms:

(i) Bending Moment (ii) Point of Inflexion.

(04 Marks)

b. Draw SFD and BMD for the cantilever beam shown in Fig.Q5(b)



(06 Marks)

Draw SFD and BMD for a simply supported beam carrying two point loads of 12 kN at 1/3<sup>rd</sup> span from either supports in addition to a UDL of 10 kN/m throughout span of beam is 6m.

Establish the relationship between she