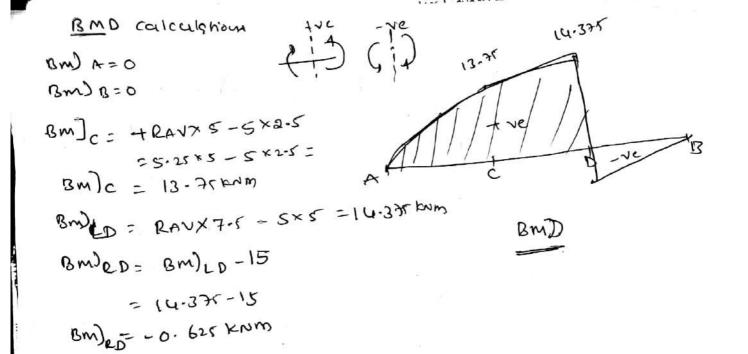

to the 186+ of the section,
                    the moment actino it auticlockwide
        = -120 knm
                       disturion
BM) = +20x2 = 40km +
  Couricles a Section xx at a distance x brom support A
  8.M) = + 130xx - 40[3+x] - 20(x) (2) 3/x/8
        =(130x. - 120(3+x) - +0x2)
      To get the weahou at which bendicip moment is manim
    d mx = [130] - 40 -20x)=0. iex=urm
      Maignitude of Marinum bending moment.
    Bm) n=4.5m = 130( Ne-5) - 40(3+4.5) -40(4.5)2)
             - +825 KNM
    To kind point of wontry blanche.
    B.M) x = (130x - 40(3+x)-10x2]=0 = x2+9x-12
       1.c=(22-92+12)=0.
            NI=7-3725M @ N2= 1-6225M
       30x 10x 10x 2 - 0.
                          13ex _ 10(3+x).
      Sol
                                 Bending morreum est
```











| Cantilever beam?                                                                                                          | and endis             | He red &                              |
|---------------------------------------------------------------------------------------------------------------------------|-----------------------|---------------------------------------|
| , Brown III                                                                                                               | ONE CHI               |                                       |
| It is atype of bound in high other ends in free. Or as shown in high                                                      |                       | VA                                    |
| other ends in free.