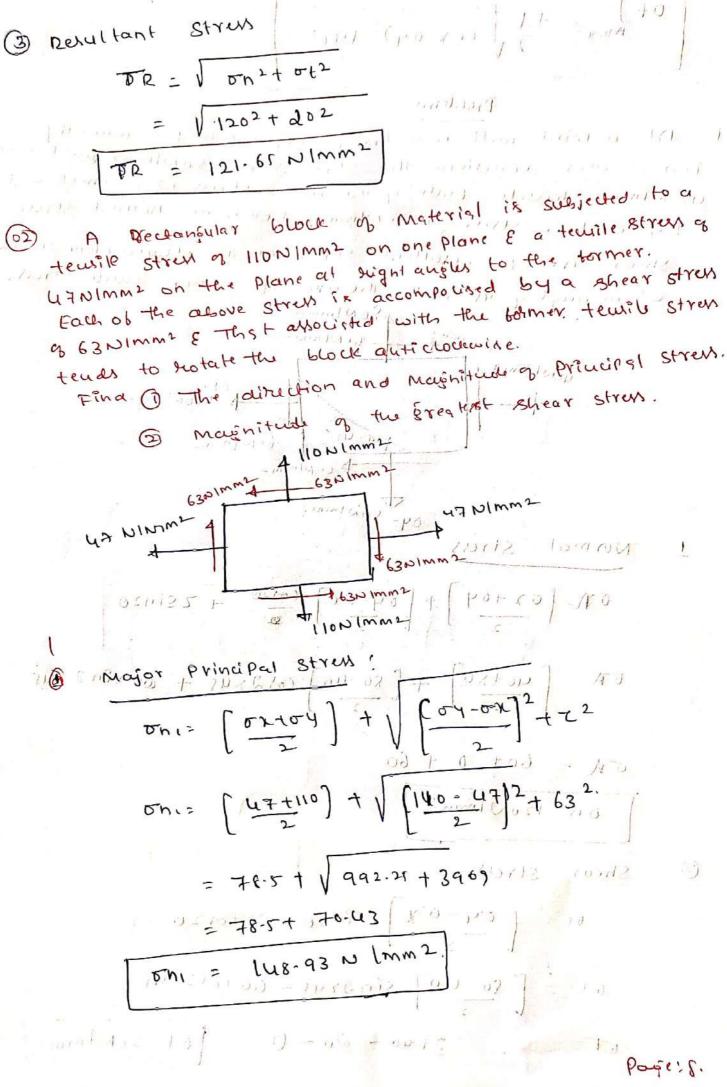

\frac{\text{toy}}{2} \frac{\text{tuz}^2}{2} on, 8 on = ( ontry) + ( on 12 + 22 major principal strew on; = [ontoy] + V (ay-on)2+22 Stress on2 = [ 0x + 64] - 1 [ 04-02)2+22 Minor Principal 1. L. s. 2) ( x 0 - 1, 0 ) = = auli(pari) / - FIXT (1-1-13) / - SPI S(Pa-ra) F : FA

Stream ! Maximum Shear 0+= [ 04-0x] Sin20- 7 (0120 =0 The Plane when shear is maximum when d (01) 20.  $0 = \frac{d}{do} \left[ \frac{d}{do} \left[ \frac{d}{do} - \frac{d}{do} \right] \right]$ 6 = (64-0x) col 20x2 - Z sin20(-2) 6 = [ 64-ex] (01 50 + 2 5 8in 50 0= -(0x-0y) (8/20 + 2758/20. ((ox-04)2+422 (0820= + 22 (0820= + 22 (0820= + 22) / (02-04)2 + 422? (120)2 21 of = 1004-0x) Sin20-12 co120 ρ+ = + ( ση-σχ) (σχ-ση)2+422 + 7×22 7 (02-04)2 +422 2 V (ox-04)2+ UZ2. Page: 6

Scanned by CamScanner



Scanned by CamScanner







Fig. 3.15(b).

Example 3.9 At a point in a strained material there is tensile stress of 80 N/mm<sup>2</sup> on a horizontal plane and a compressive stress of 40 N/mm<sup>2</sup> on a vertical plane. There is also a shear stress of 48 N/mm<sup>2</sup> on each of these planes.

Determine the planes of maximum shear stress at the point. Determine also the resultant stress on the planes of maximum shear stress.



Fig 3.16

#### Solution

The state of stress is as shown in Fig. 3.16(a).

Taking horizontal axis as x and vertical axis as y, we have  $P_x = -40 \text{ N/mm}^2$ ,  $P_y = 80 \text{ N/mm}^2$  and  $q = 48 \text{ N/mm}^2$ .

$$q_{\text{max}} = \sqrt{\left(\frac{p_x - P_y}{2}\right)^2 + q^2} = \sqrt{\left(\frac{-40 - 80}{2}\right)^2 + 48^2} = 76.84 \text{ N/mm}^2$$

Inclination