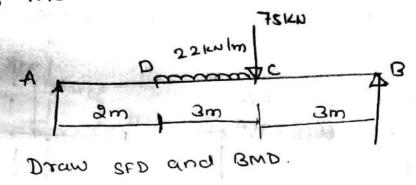

rac{\omega L \times 2 - \omega \times 2}{2}$$

$$= \frac{\omega L \times 2 - \omega \times 2}{2}$$

$$= \frac{\omega L \times 2 - \omega \times 2}{2}$$

$$= \frac{\omega L \times 2 - \omega \times 2}{2}$$

$$= \frac{\omega L \times 2 - \omega \times 2}{2}$$

$$= \frac{\omega L \times 2 - \omega \times 2}{2}$$

$$= \frac{\omega L \times 2 - \omega \times 2}{2}$$

$$= \frac{\omega L \times 2 - \omega \times 2}{2}$$

$$= \frac{\omega L \times 2 - \omega \times 2}{2}$$

$$= \frac{\omega L \times 2 - \omega \times 2}{2}$$

$$= \frac{\omega L \times 2 - \omega \times 2}{2}$$

$$= \frac{\omega L \times 2 - \omega \times 2}{2}$$

$$= \frac{\omega L \times 2 - \omega \times 2}{2}$$

$$= \frac{\omega L \times 2 - \omega \times 2}{2}$$

$$= \frac{\omega L$$



1 for the beam wouded as shown in tig.





Solm (1) Step No1: Calculation of support reaction.

EFY=0 +ve +-ve

-RBX8+75X5+66X3.5=0

RB value in ex 10 weget.

T





Scanned by CamScanner

S. F. Diangram. SFL = +RAV = +80KM SF) will remain wenter brown Amc. E equal to SF] JURTON R. H-S & C = RAV - 50 = 80 - 50 = 30KN Lebt St] D. Just on. L. H. Sab D = BY -20 - 10KA =: 80 - 20 - 10 = -10 KN. The S.F. blw cand D voylex according to straight line law. SP) D TULL ON P.H.S & D= RA-SO-40-40= -50KN. The S.F. remains constant blu Dand B Egyl to - 50KN SFJAL B = -SOKN The s. F is zero at point & blw cando. NOW shear toll 9+ E= RA -SU-10x(2-2) = 80-20 - 10x f 70 3 = 50-10 X. But Sheartola E=0. 50-10x=0 50=10x B. M. Dicigram : B.m.st A TA ZE80 MA) = RAU40 =0 WB1=6BARO =0 B.M st B ix Zero B. M &+ G. M.C = +RAXZ = 80XZ = 160 FN-M B. MS+ D M