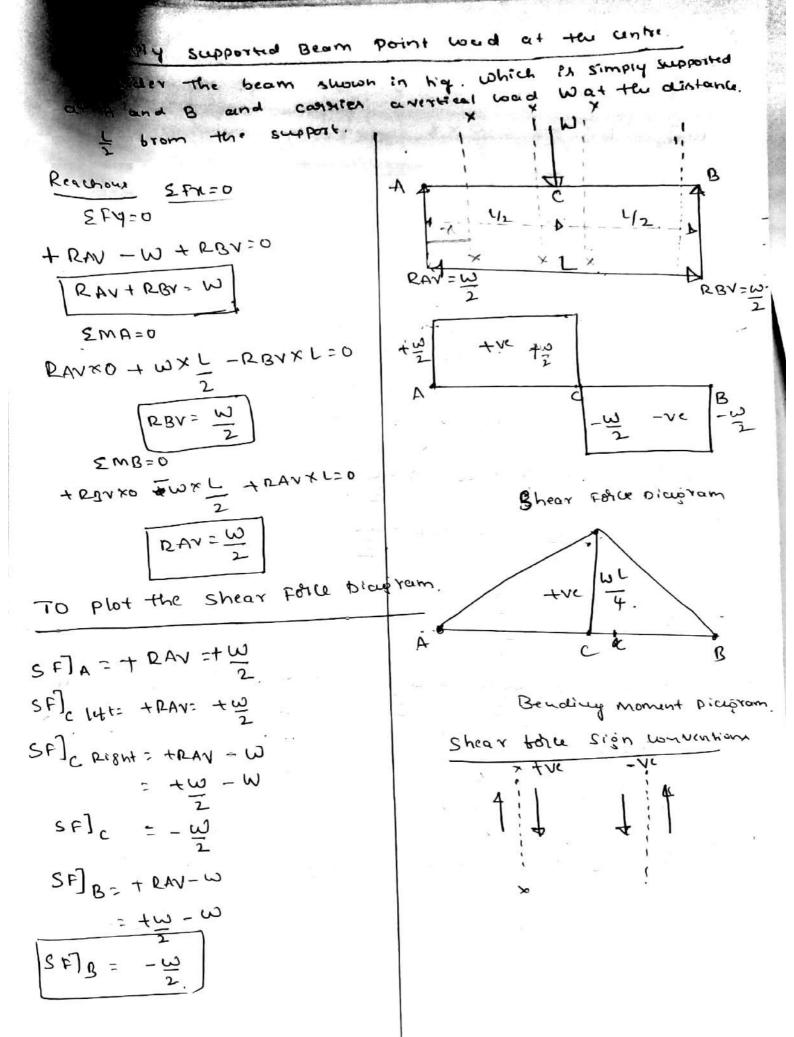

hinged support end is Zero.

The Bendius moment develops only in case of fixed Supports and over hanging portion,



acting either on lebt handside or right hand side of the Section.

It is unit will be NOKN.

Bending moment: It is detined as the algebraic sum of moment of torus acting on the left side of Right side of the section.

It is unit will be N-mm@ Kp-mm:



## Important points to be noted while drawing shear forces

- Length of SFD & BMD must be equal to the span of the beam.
- of. SFD is drawn below the boaded Beam & BMD is drawn. below SFD.
- 3. For simply supported beam, B.m is zero at the supports.
- 4. For cantilever beam, B.m is zero at the free end.
- 5. calculate the SEE B.m at all critical Points.
- 6. It no load is Present blu the two Points then St will be constant.



TO Plat the Bendinghobiagram

@ couridar a section a dixtance & brown the support A

BMTz = RAVXX = WXX OCT L/2

Hence Bending varies linearly from zero at support A to a maximumum velue below the point wad.

(b) The bending moment at any section blood & B at distance of brom the end of it piver by.

$$BMJ_{3} = RAX - WX(X - \frac{L}{2})$$

$$= \frac{W}{2} \cdot X - WX + \frac{WL}{2}$$

At 
$$\Omega = \frac{1}{2} = \frac{\omega L}{2} = \frac{\omega L}{2} = \frac{\omega L}{2} = \frac{\omega L}{2}$$

At BM) 
$$g = 1 = \frac{\omega L}{2} - \frac{\omega \chi}{2} = \frac{\omega L}{2} - \frac{\omega}{2} \times L = 0$$
BM/ $g = 0$ 

Simply supported Beam subjected to ecentric loading Lousiaux ten simply supported beam at A and B consulting a vertical wad wat a B distance a from the left and Rea