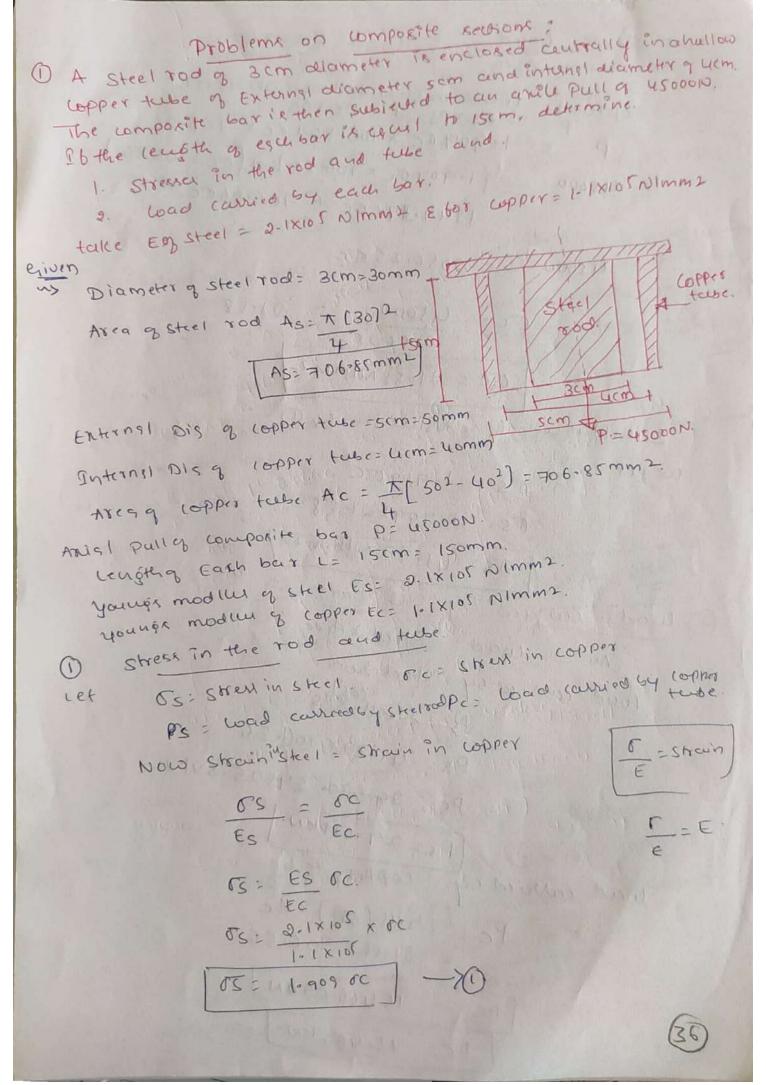

gr}}{\text{gr}} \right]$$



Potal elongation y the bar is obtained by integrating the above equation blw limited to be L 1 the property of SL= | WXX dx = W | wxx-dx. MILL OF LAIN L'of the Land of the land = W [ 72] = 1 ( L2 ) ) 1 P MIN Home WARNE I brown the word out (8). the state of the s the west west and the second of the second sec All youngle on go

I we will be made the second of the second out to

from the car was removed it may not be the

by the harmon of the Alberton

## Elongation due to self weight?

consider a bar ABOG length'L' honging breely under its own weight w as shown in hig. Let it be trunitorm cross



Thus the determention of the bar under its own weight is equal to half the determation. If the body is Subjected to the dilect word equal to the weight of the









```
Load: Street x Ares
 Now stress: Load
     Totalload: Load on steel + wad on copper.
            Area
             osxAs + ocxAs
       P = 1-909 5C X706.86+ 5CX 706.86.
      45000 = (1.909 5C x 706.86) + (5C x706.86)
             = 1349.3955C + 706.86°C.
       45000 = 2056.25 oc
                           197 19712 po 12/2000 01 00
            CC= U5000 = 21.88
                               r wants of mire
                  2056-25
             OC = 21.88 N/mm 2
   substituting this william ex O
            05 = 1.9090C
  weget
            55= 1.909×21-88
          1 05= 41-77 NIMM2
(5) wad carried by each bar!
      Ax wad = Strest X Ares.
    wad carried by Steel Swo.
               Ps = Strend XAS
                Ps= 41.77×706-86
                PS: 29530 29525-54N.