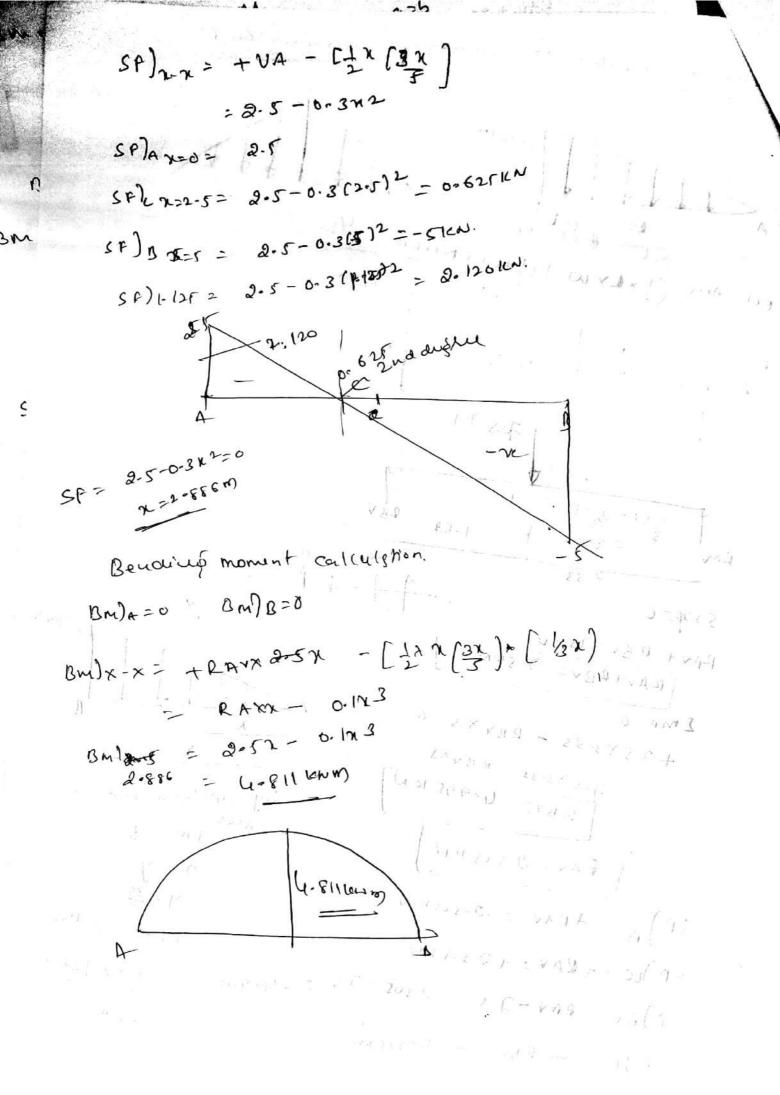

ow at any section at distance & The airection. Shear toble cal culstions Sf]<sub>F</sub> =  $-R_A = -\frac{Mo}{I}$  (comfaut.)

BMO
At section  $\chi - \chi$ , in portion who of the section  $M = -RA \chi = -Mo \cdot \chi$  [ where  $\gamma$  continues of the section  $\gamma$  and  $\gamma$  and  $\gamma$  and  $\gamma$  are section  $\gamma$  and  $\gamma$  are  $\gamma$  are  $\gamma$  and  $\gamma$  are  $\gamma$  are  $\gamma$  and  $\gamma$  are  $\gamma$  and  $\gamma$  are  $\gamma$  are  $\gamma$  and  $\gamma$  are  $\gamma$  and  $\gamma$  are  $\gamma$  are  $\gamma$  and  $\gamma$  are  $\gamma$  are  $\gamma$  and  $\gamma$  are  $\gamma$  and  $\gamma$  are  $\gamma$  are  $\gamma$  are  $\gamma$  and  $\gamma$  are  $\gamma$  and  $\gamma$  are  $\gamma$  are  $\gamma$ 





Derivethe 1 Kelationship between Internity of wad (W) Shear tolle and bending moment (m)



Consider a simply supported beam waded as shown in hig. Let consider an elemental strip of length dr of the beam at a distance it from the left hand support A. AR the leagth of Strip dr is very small the coad intensity can be considered to be uniform over this length.

When the section dr gthe beam is seperated the internal stresses will appear on both ends of the system. There intunal stremes the Devultant are M, H. and F on the left hand side section and m+om, H+oH & f+of at the suight hand side section. orm, of E of shows only the incrementor decrement in the values from tende at the lebt.

we have equations of equilibrium conditions EV=0, EH=0, and EM=0 for this blue body EV=0 1 ve candillo

F