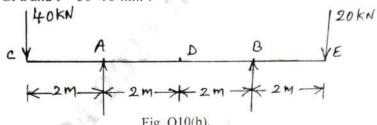

d elastic curve. Explain Macaulay's method of determining slope and deflection. (10 Marks)
  - b. Compare the crippling loads given by Euler's and Rankine's formula for a tubular steel column 2.5m long having outer and inner diameter as 40mm and 30mm respectively. The column is loaded through pin joints at the ends. Take permissible compressive stress as
    - 320N/mm<sup>2</sup>, Rankine constant as  $\frac{1}{7500}$  and E=210GPa. For what length of the column of their cross section, does the Euler's formula cease to apply? (10 Marks)

32

- 10 a. Differentiate between short and long column and what are the limitations of Euler's theory.
  - b. Calculate slope at A and deflection at D for the overhanging beam shown in Fig. Q10(h). Take E = 200GPa and I =  $50 \times 10^6 \text{mm}^4$ .



| ¥10- | CBCS SCI |    |           |
|------|----------|----|-----------|
| USN  |          | 12 | 17CV/CT32 |

## Third Semester B.E. Degree Examination, Jan./Feb. 2021 Strength of Materials

Time: 3 hrs.

Max. Marks: 100

(10 Marks)

Note: Answer any FIVE full questions, choosing ONE full question from each module.

## Module-1

- 1 Define: (i) Young's modulus (ii) Bulk modulus (iii) Poisson's ratio. Derive a relationship between them.
  - Two solid cylindrical rods are connected and loaded as shown in Fig.Q1(b). Determine: (i) Total deformation (ii) Deformation at point B. E<sub>S</sub> = 200 GPa, E<sub>b</sub> = 100 GPa.



OR

A compound bar made of steel plate 60 mm wide and 10 mm thick to which a copper plate 60 mm wide and 5 mm thick are rigidly connected to each other. The lengt