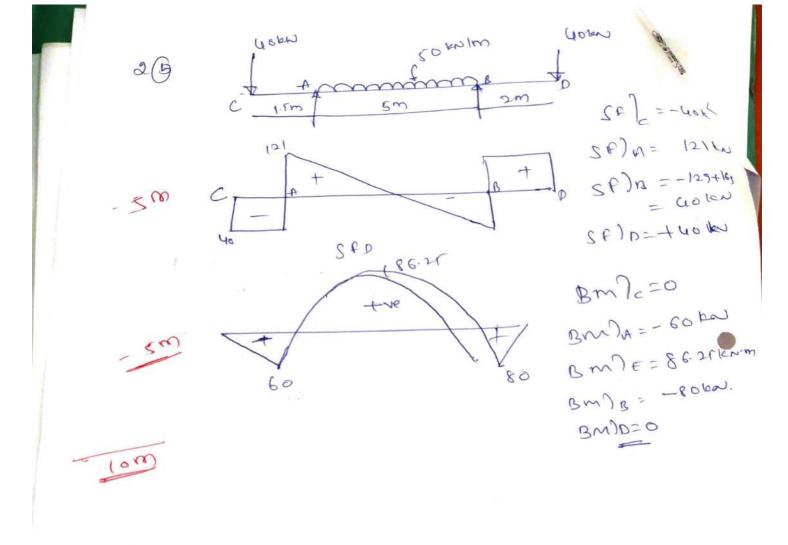

------------------|
| L1: Remembering | L2: Understanding             | 12.4-1:                        |
| L4 : Analysing  | L5 : Evaluating               | L3 : Applying<br>L6 : Creating |

ASSISTANT PROFESSOR
Civil Engineering Department
B.I.E.T., Davanagero.

Coordinator **DQAC** 

Program Coordinator (HOD, Civil)

# Bapuji Institute of Engineering and Technology, Davangere-577 004

## Scheme of Valuation

| ourse/Subject Title | Scheme of Valuation                   |
|---------------------|---------------------------------------|
| Semester            | Strength of Materials Course/Subjects |
| Date                | 11/17d Sem. Course/Subject Code 1000  |
|                     | 23-02-2021 CIE No.                    |
| 19)                 | Max. Marks                            |





## Scheme of Valuation













BM)x-x1= 
$$\omega_x - \omega(x-L)$$

E  $L d 2 y = -\omega_x + \omega(x-L_1)$ 
 $L d 2 y = -\omega_x + \omega(x-L_1)$ 

Efdy = 
$$-\omega x^{2} + \omega (x-L_{2})^{2} + \omega_{1}x + \omega_{2}x^{2} + \omega_{1}x^{2} + \omega_{1}x^{2}$$

Stope 
$$\frac{dy}{dn} = \frac{\omega L^2}{16EL}$$
,  $\frac{dy}{dn} = \frac{\omega L^2}{16EL}$ 







2 m

5m

### Scheme of Valuation

SISTCOURSE COORDINATOR THE METERS OR THE STATE OF THE STA

43

Coordinator DQAC

Program Coordinator (HOD, Civil)

## Bapuji Educational Association ® Bapuji Institute of Engineering and Technology, Davangere–577 004 Department of Civil Engineering

#### Attainment

Strength of materials 18CV32 ODD SEM 2020-21



20-2021

Bapuji Educational Association ®

Bapuji Institute of Enginee