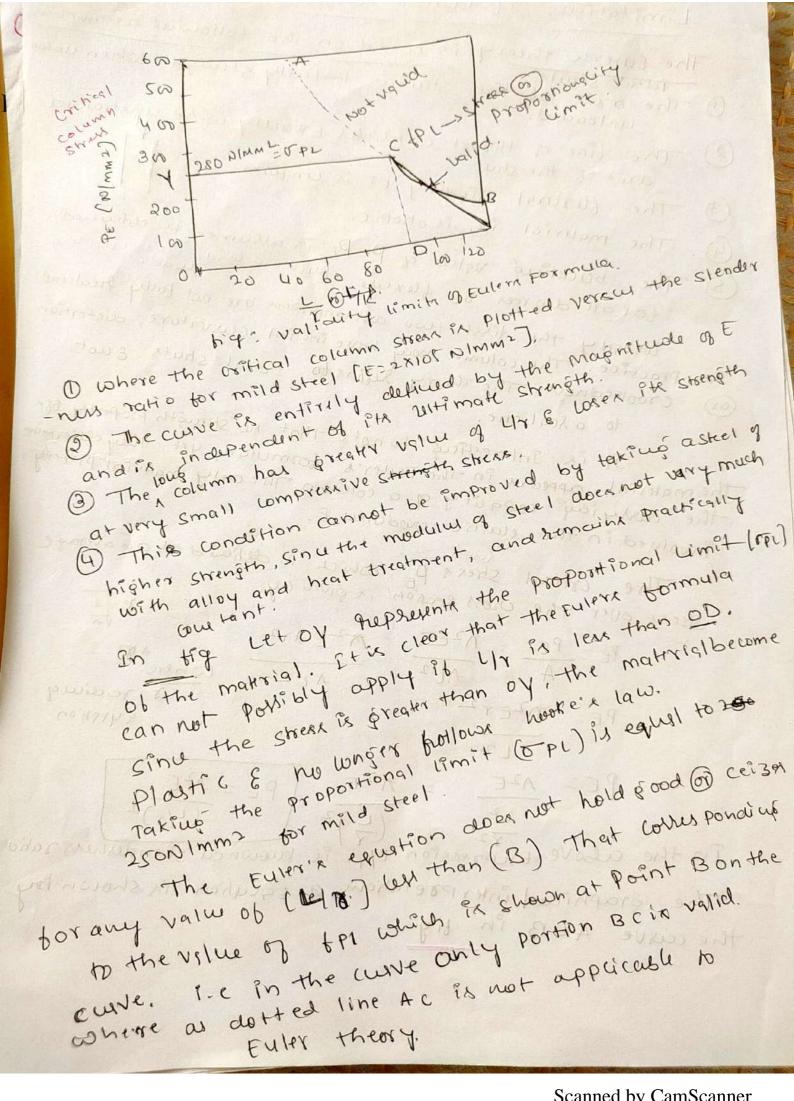

Eulers enthory took buckling load both an elastic column with rend it timed and other end life himped.

Where C1 and C2 are constants which are obtained by boundary condition. at 120. 420, - C120 at x = 2 420 micz +0 " " danka manning As c2 can not be zero the duriverion is observed at all other points hence. Sin ( & V PC8 ) =0 for minimum non-zero value of o we have solution has destination of the board of the discontinue of the same of the sam 1 V per = A sudjess so answer to pod As both ends are hinged or pinned per= 72EI (1ebl)2. when both endr are tixed. PCY = M2EI = M2EI = 4x2EI

(1/2) 2 = 12

When One end it bree and other end one end hiuged and other end in tired, k2= C.A. PCY = M2 ET (4/2)2 (2) 12 2 2 2 12.















Scanned by CamScanner









Scanned by CamScanner











Scanned by CamScanner