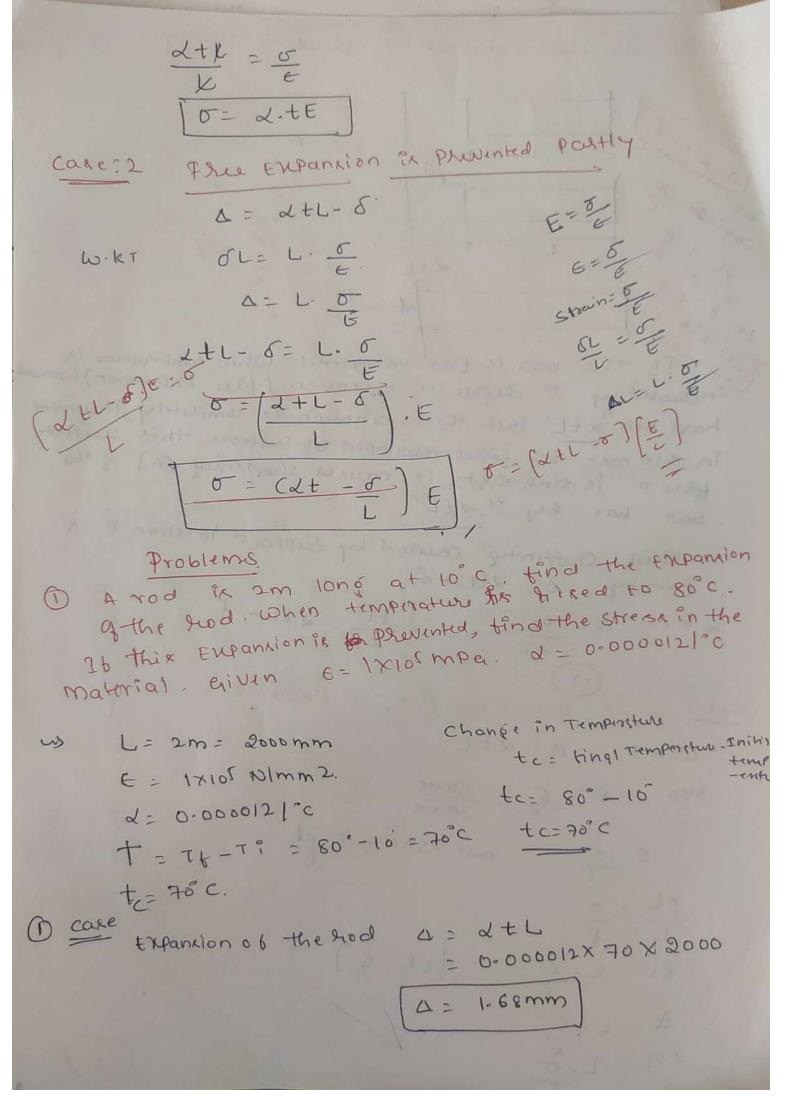

ed ina body du to the Change in temperature. Thermal stress are set up in abody when a temperature of abody is raised ( cower. (Empanxion ( contraction) & the body in not allowed to expand @ contract theely. But it the body is allowed to expand @ contract theely than no temperature stress ex induad (a) set up in the body. The change in length deu to change in temperature is tound to be airectly proportional to length of the member E takonchange in temperature [L+ar] Consider abor of length L' subjected to an increal in Temperature itc. It the bar is the to expand then the Index in length &1 ix given by change in unoth a= at L 1 x x x mm L= co-efficient of Thermal Expansion. t= Rice in temperature | . Change in temperature. L = original Hugth. D= change in length.



Scanned by CamScanner



Strenger due to Prevention of Expansion care: 2 €= 2. tE = 0.000012x 70 x 1 x 105 0 = 84 mPa. Comproneive. Jan: 2018 A road of Steel is som at 10°C. Find the Expansion of rod Strenk Produced when Expansion is Prevented & when the God it permitted to expand by somm 6=2xiot mpg, x=12x106/0C 4) L= 20m = 20×103mm. (1) a =Lxt  $5 = 20 \times 10^{3} \times 12 \times 10^{6} \times 55$   $\Delta = 13 - 2 mm$ tin= 10°C thing1=65°C Care 2: Streamer du to Pluvention 4= 5-8mm C= 2×10 5mpg. of Enpanxion d= 12x106/00 5= d. TE C= 12×106×55×2×105 te = tinn = ting) 0= 132mpg =65-10 + =35 O=(LZT-D)(E) = 20×103×12×106×55-5.8) [2×105] 3 Explain the Leason for development of stream in band, when their temperature river (or) falls. Accordinally calculate the nature & magnitude of stress Induced in the rod of