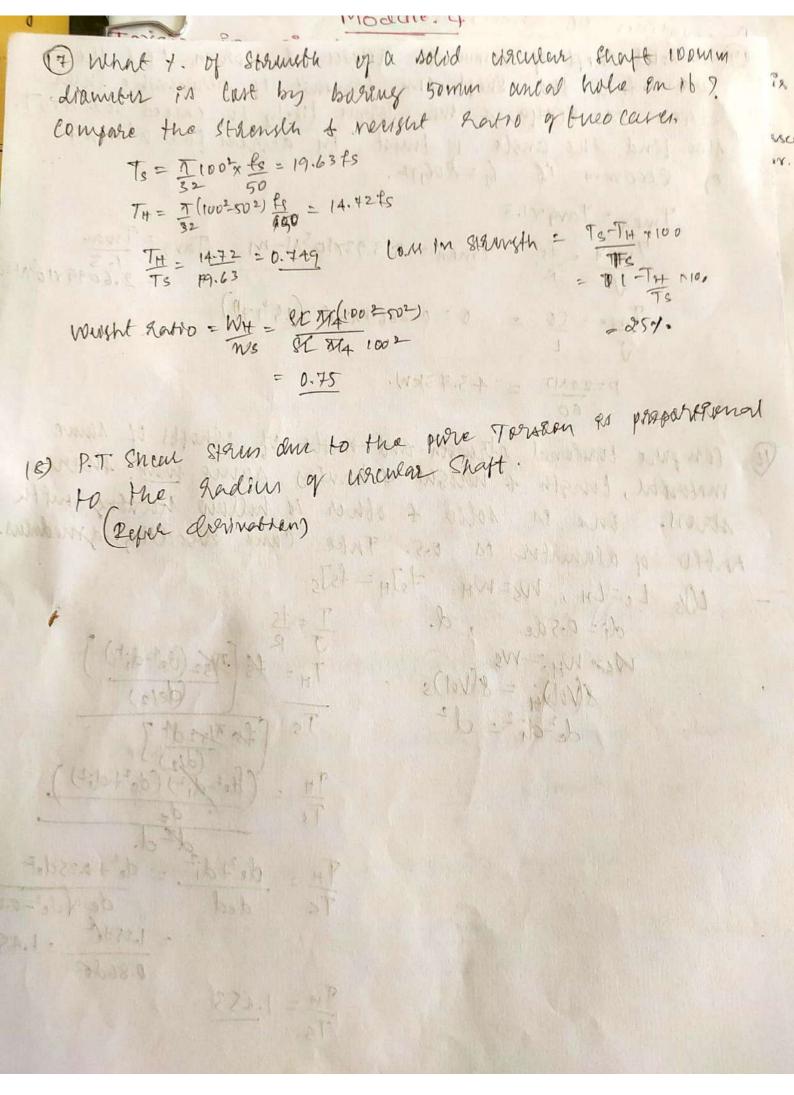

H) \$L × 100 = 29.75).

41. rolld Shaff. of Govern du Robert of Horfin total the power that the Shaft can transmit of permuttle final ethen in 80mps. 4 man Torrus litely to caseed 30%. Aust. too find the auste of twent on defrew for almost > 8000mm 1/4 6=806ps. Twax = Tong v1.3 Iman = fo Tman = 3.39371031-m Tava = Twan · Twen = CO = 0 = 0-2669 and (15"17") P=21AIT = 43-73kW. ompare torulared structh and muster of schools of some raftered, bright & weight & handay some man there trovs. One in sold 4 other 11 hallow harving with 400 of dlaunter to 0.5. Thee Came rigidity aprudulus. Us Loth, WoseWH. Foly= folg di=0.5de, d. TH = \$ 7/32 (det-dit) WY WH = WS S(VII) = 8(VII)s .

de di = d = d = TH = (d2) ) (de +012). TH: de 7di = de + 228de - Te ded de Vde = 0. vsde = 1.2506 = 1.453 TH = 1.453



14. what power can be fransmitted at 300 rpm. by a hallow shaft of 75 mm enterval dia 5 1205 mm thickness. when the permitsable shoot stooms is to Nimmz of when the torque is 1.30 times the wear, of the manimum torque is this allow shaft with that of compose the strength of challow shaft with that of a hollow shaft of the same material, weight & leugth. => P=?/ J= 1 (754-504) n = 300 rpm J = 20492 × 106 mm 4. de > 75 mm . 1 d; = 50 mm P = 2nTT Targ = (2)(300) (TT) Targ 76 = 70 Nlmm2 P = 31. HI Tava , -> (7) Twax = 1.3 Twean R= de/2 = '37.5 mm.  $\frac{T_{man}}{J} = \frac{76}{R} \Rightarrow \frac{T_{man}}{2.492\times10^{\circ}} = \frac{70}{37.5}$ Imax = 4.62. × 106 N-ww. Tman = they + (103) Teavy. Tupan = Tuan = 3.57x10 h-mm.



" o. find " "oansmit : A hallow shabt of dia, of gratio 3/5