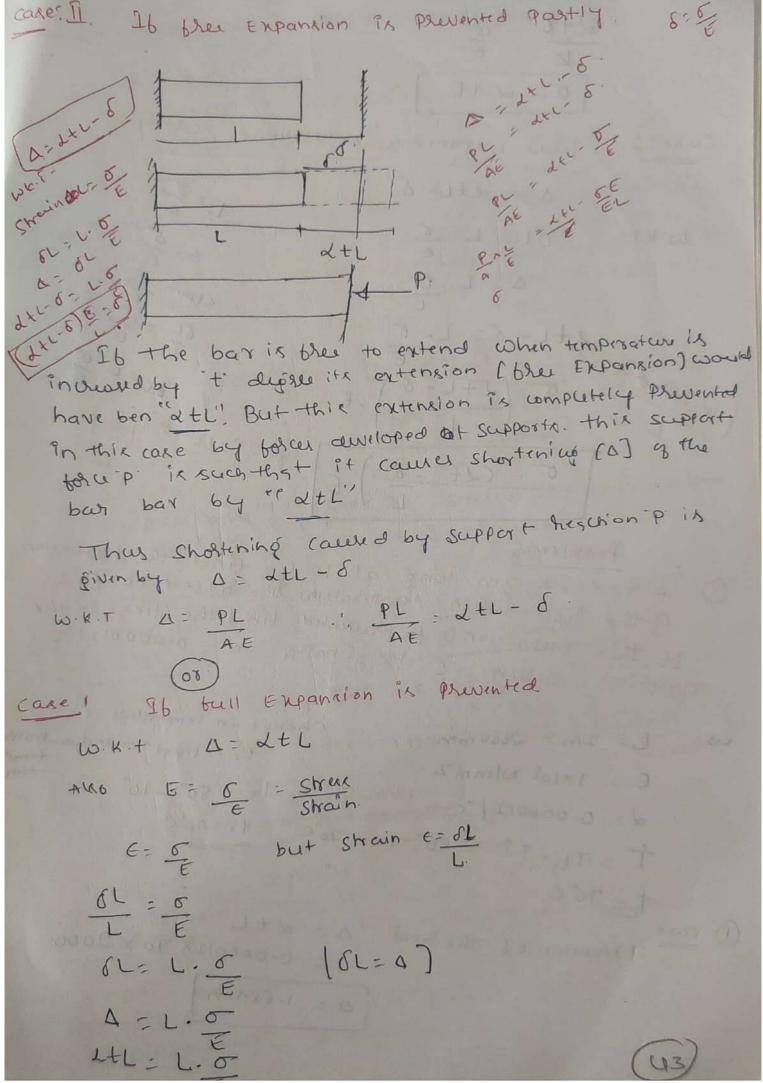

ream are the stream Enduced ina body du to the Change in temperature. Thermal stress are set up in abody when a temperature of abody is raised ( cower. (Empanxion ( contraction) & the body in not allowed to expand @ contract theely. But it the body is allowed to expand @ contract theely than no temperature stress ex induad (a) set up in the body. The change in length deu to change in temperature is tound to be airectly proportional to length of the member E takonchange in temperature [L+ar] Consider abor of length L' subjected to an increal in Temperature itc. It the bar is the to expand then the Index in length &1 ix given by change in unoth a= at L 1 x x x mm L= co-efficient of Thermal Expansion. t= Rice in temperature | . Change in temperature. L = original Hugth. D= change in length.



Scanned by CamScanner



Strenger due to Prevention of Expansion care: 2 €= 2. tE = 0.000012x 70 x 1 x 105 0 = 84 mPa. Comproneive. Jan: 2018 A road of Steel is som at 10°C. Find the Expansion of rod Strenk Produced when Expansion is Prevented & when the God it permitted to expand by somm 6=2xiot mpg, x=12x106/0C 4) L= 20m = 20×103mm. (1) a =Lxt  $5 = 20 \times 10^{3} \times 12 \times 10^{6} \times 55$   $\Delta = 13 - 2 mm$ tin= 10°C thing1=65°C Care 2: Streamer du to Pluvention 4= 5-8mm C= 2×10 5mpg. of Enpanxion d= 12x106/00 5= d. TE C= 12×106×55×2×105 te = tinn = ting) 0= 132mpg =65-10 + =35 O=(LZT-D)(E) = 20×103×12×106×55-5.8) [2×105] 3 Explain the Leason for development of stream in band, when their temperature river (or) falls. Accordinally calculate the nature & magnitude of stre