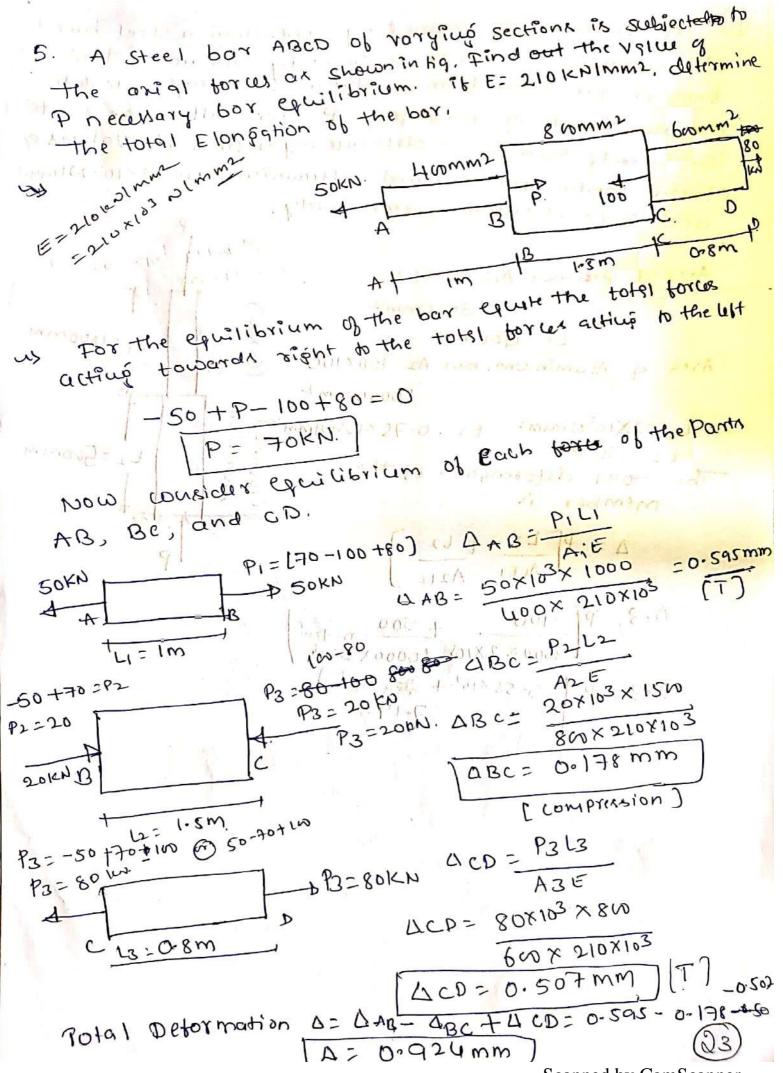

m leugth = 7[20]<sup>2</sup> = 314.15mm<sup>2</sup>

3. Area of 0.4m leugth = 7[20]<sup>2</sup> = 314.15mm<sup>2</sup>

Stresses - Ar single tensile force is actions, lace

Signent will have same would.

S. S. trend diam

For equilibrium we know that -300 +200 + P=0 P P= 100KN 382 Area AAB = Ad2 = TC 12032 = 314.15 mm2. ABC = x[30)2 = x1706.8mm2. Stress in segment AB tag = P = 300 ×103 = 955.10 NImm2 (T) 300km ! 300km DAB = [PL] = 300x10 x100 = 0.47 mm

4 = [AÉ]AB = 314.15x20x103 AB= 0.47 mm telougshon Stress in segment BC fBC = PBC = 1100 ×103 = 141.48 Into A Immino  $\Delta B_{c} = \begin{bmatrix} PL \\ AE \end{bmatrix}_{Bc} \begin{bmatrix} \omega \omega \\ \omega & \omega \\ 0 & \omega \\ 0 & \omega \end{bmatrix}$ 30KN 200KN 4BUTO O. 141 mm (Eloupstion) D = 0. 47+ 0.141 = 0.611 mm







Scanned by CamScanner

## Expression for detormation in case of uniformly tapering sections. Unibormally toporing rod of Circular bar a unitormally tesperius rodor Circular Case: L di to de Over a length L' Subjected to Pull P as shown in tig with Eas youngs modulus M. E. Rajhu. [ [a2-a1] Assistant

d2.

of the section be of the section be of

the section is conibormally taperings.

d= d1+4+7

d= d1+24.

d= d1+ 8 [ d2-d1 ] xx

d= d,+ [ d2-d1] xx

1 d = d + K(X)

From similar triangles a

d2-d1 xx

Consider an elemental strip of length dr at a distance

P 4

d

Let K= d2-01 (90)

Professor.

Davanagere

B. C.ET.

(a). ga

Let P be the anial boad on a circular bar of length L' ax shown in hig. The bar oblength "L' has a cliameter d, consider an elementary strip of Thiuches dx at one end &