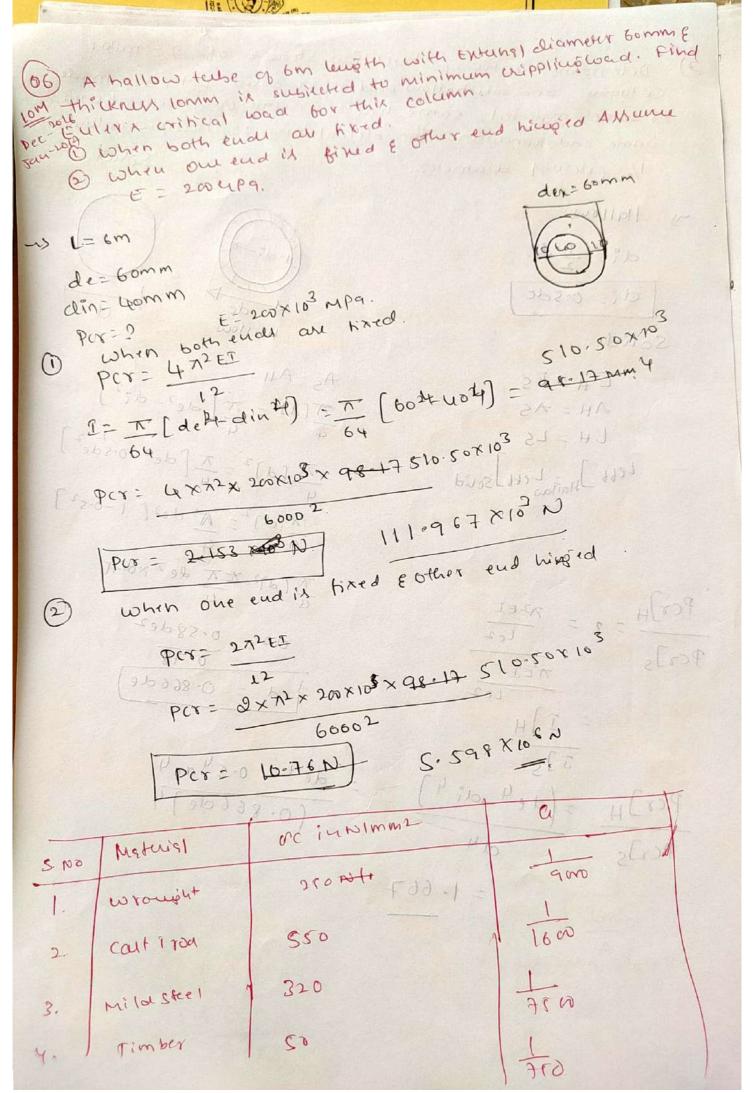

in bru and other end hised bouting load both and perior the Eulers enthory took buckling load both an elastic column with rend it timed and other end life himped.

Where C1 and C2 are constants which are obtained by boundary condition. at 120. 420, - C120 at x = 2 420 micz +0 " " danka manning As c2 can not be zero the duriverion is observed at all other points hence. Sin ( & V PC8 ) =0 for minimum non-zero value of o we have solution has destination of the board of the discontinue of the same of the sam 1 V per = A sudjess so answer to pod As both ends are hinged or pinned per= 72EI (1ebl)2. when both endr are tixed. PCY = M2EI = M2EI = 4x2EI

(1/2) 2 = 12

When One end it bree and other end one end hiuged and other end in tired, k2= C.A. PCY = M2 ET (4/2)2 (2) 12 2 2 2 12.















Scanned by CamScanner









Scanned by CamScanner











Scanned by CamScanner