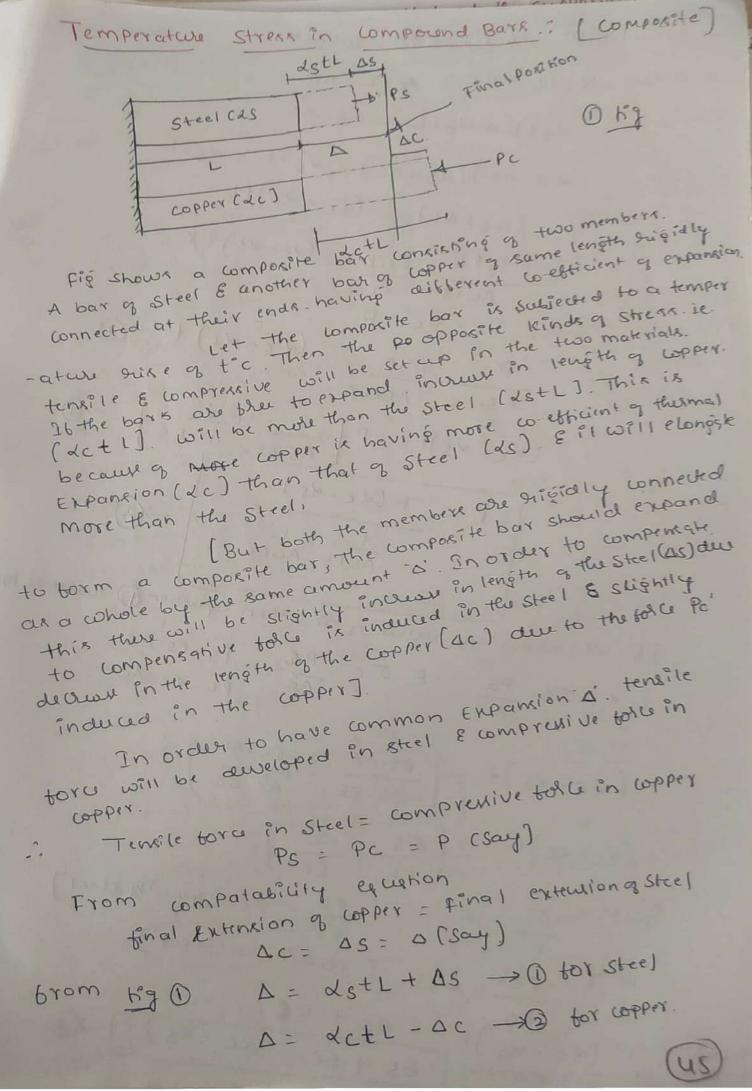

when Expansion is Prevented & when the God it permitted to expand by somm 6=2xiot mpg, x=12x106/0C 4) L= 20m = 20×103mm. (1) a =Lxt  $5 = 20 \times 10^{3} \times 12 \times 10^{6} \times 55$   $\Delta = 13 - 2 mm$ tin= 10°C thing1=65°C Care 2: Streamer du to Pluvention 4= 5-8mm C= 2×10 5mpg. of Enpanxion d= 12x106/00 5= d. TE C= 12×106×55×2×105 te = tinn = ting) 0= 132mpg =65-10 + =35 O=(LZT-D)(E) = 20×103×12×106×55-5.8) [2×105] 3 Explain the Leason for development of stream in band, when their temperature river (or) falls. Accordinally calculate the nature & magnitude of stress Induced in the rod of 2m length & 20mm diameter when Take E= 1×105 mpg d= 102×105 /°C L= 2m = 2x103 mm 2= 1-2×105 1°C. T: 70°C E : 1 X 105 N 1 mm 2 d : 200 mm.

= 1.2x105x 30x 1x105 = 84mpa (compressive?) 201 117





Scanned by CamScanner

Stress in Steel 85= P = 23.89x103 = 16.22 N1mm2 Strest in Brass (B= P/AB = 23.89×103 = 48.68 NIMM (02) A compound baris made of a central Steel Plate 60 mm wide & lomm thick to which copper plate Homm wide and 5mm thick are connected sigidly on each side. The length of the bar at Normal temperature is Im. I the temperatures Quiced by 80°C. Determine the street in each bar & the change To length. Take Es = 2009NIm2. Ec: 1009NIm2, ds = 12x106/c ting | position comm. dctL











Scanned by CamScanner

Poisson's ratio It is the ration lateral strain to the langitudinal Strain. This ratio is known as poisson's ratio. E Itis denoted by the Poisson's ratio, M= latural strain Long itudinal strain i. lateral strain= Mx Longitudinal strain Ac latural storcuin is opposi