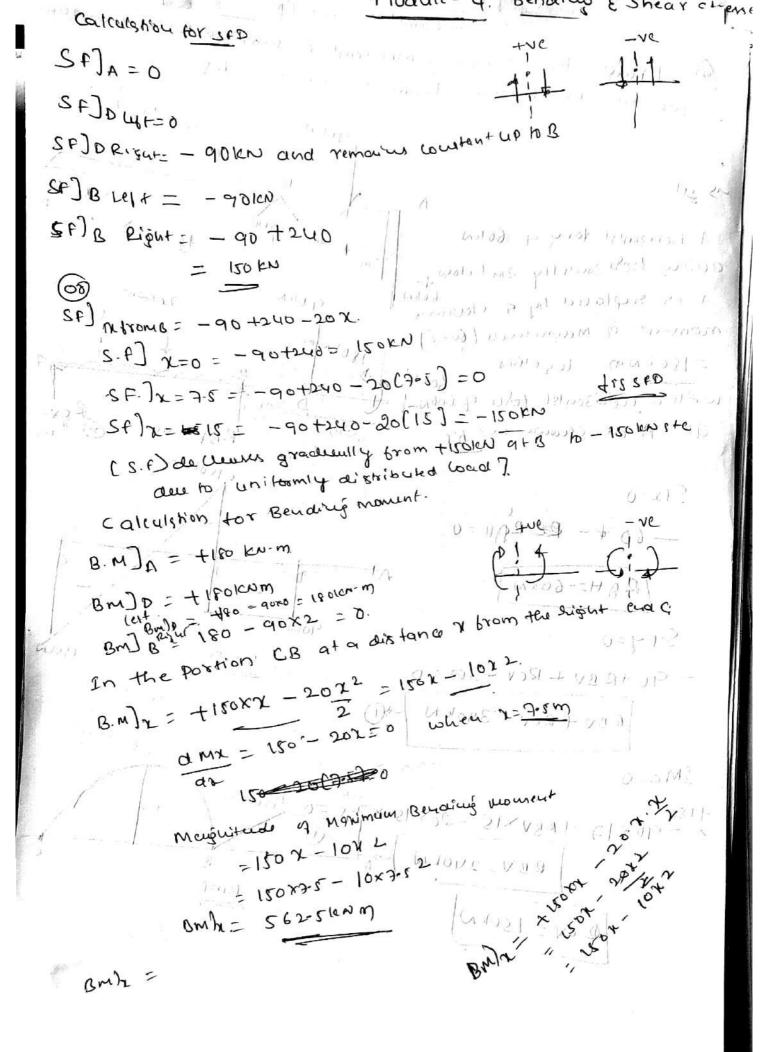

of Strip dr is very small the coad intensity can be considered to be uniform over this length.

When the section dr gthe beam is seperated the internal stresses will appear on both ends of the system. There intunal stremes the Devultant are M, H. and F on the left hand side section and m+om, H+oH & f+of at the suight hand side section. orm, of E of shows only the incrementor decrement in the values from tende at the lebt.

we have equations of equilibrium conditions EV=0, EH=0, and EM=0 for this blue body EV=0 1 ve candillo

F- (wxdx) - (\$ \$ 6 F) = 0

- wxdx - df=0

By taking moment on the elemental strip at the Right side SM=0 D+ve same resint.

+ Fx dx + W - (W+QW) - WX dx x dx =0 Neglecting the small quantity of higher order

Hence nate of change of moment is a surveys equals









Point of contrablexure [Inblexion] moment It's a point tor a bendicué movement dicuéram Where the beadlup moment champes its sign li-c negstre to positive o negstive) It is also respersed as the point of influxion. The bending moment ie The bending moment changes brom sagising to at this point will be zero. happino or vice versa. Point q contrabbitaire many be depending on type of loading, support and the type of bearn. 201ch (1) 40 BOJULT SKEN 2m + 2m + Let RAV and RBV are the support reaching 3KN/m 20KN Apply equilibrium andition 2 Fy = 0 RAY TRAV-20+ RBV-18=0 | RAU+ROV = 38 KN |->0 Harring moment about A. # +20x2 - RBUX8 +18x7 =0 - RBUTED: | ROV: 20.75KN esu jules ( weget PAU+20.75= 38 RAV= 17.28 kN.

S. F. conscient from the state of the state SF) = 17.25 (CN. Sf) c left = 17 25kN co