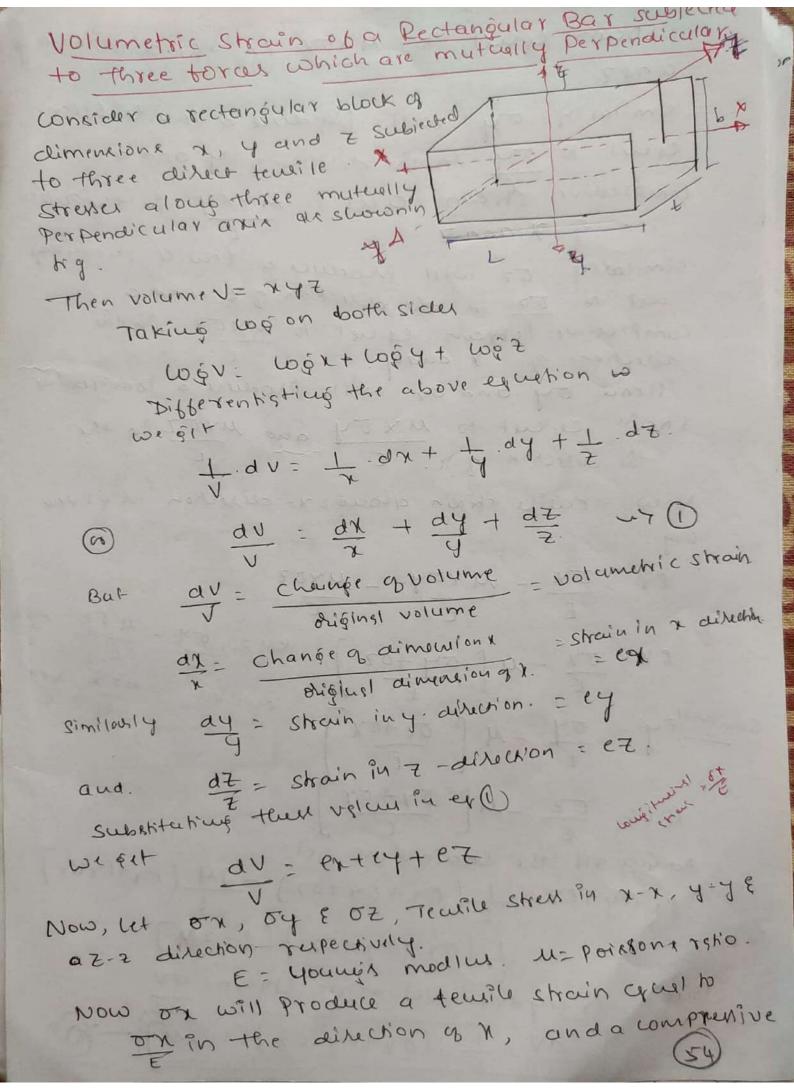

## VISION OF THE DEPARTMENT

To train the students to become Civil Engineers with leadership qualities, having ability to take up professional assignments and research with a focus on innovative approaches to cater to the needs of the society.