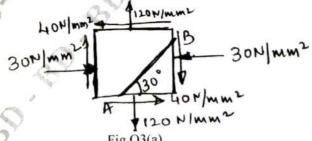

nd 5 mm thick are rigidly connected to each other. The length of the bar is 0.7 m. If the temperature is raised by 80°C. Determine the stress in each metal and the change in length.

 $E_{cu} = 100 \text{ GPa}, \ \alpha_{cu} = 17 \times 10^{-6} / ^{\circ}\text{C}$ (12 Marks)  $E_S = 200 \text{ GPa}, \ \alpha_S = 12 \times 10^{-6} / ^{\circ}\text{C};$ 

- b. Derive an expression for extension of the bar due to its self weight only having area 'A' and (04 Marks) length L suspended from its top, (04 Marks)
- Write a note on thermal stresses.

Module-2

- At a certain point in a strained material the stress condition shown in Fig.Q3(a) exists. Find:
  - The normal and shear stress on the inclined plane AB
  - Principal stresses and principal planes
  - Maximum shear stresses and their planes



(12 Marks) Fig.Q3(a)

- b. Derive an expressions for volumetric strain in case of a thin cylindrical shell of diameter 'd' (05 Marks) subjected to internal pressure 'p'.
- Define: (i) Principal stresses
- (ii) Principal planes 1 of 3

(03 Marks)



OR

- A cylindrical shell is 3m long 1m internal diameter and is subjected to an internal pressure of 1 N/mm<sup>2</sup>. If thickness of the shell is 12mm, find the circumferential stress and longitudinal stress. Also find maximum shear stress and the changes in the dimensions of the shell. Take E = 200 kN/mm² and  $\mu$  = 0.3.
  - b. A thick metallic cylindrical shell of 150 mm, internal diameter is required to withstand an internal pressure of 8 MPa. Find the necessary thickness of cylinder, if permissible stress of the section is 20 MPa.