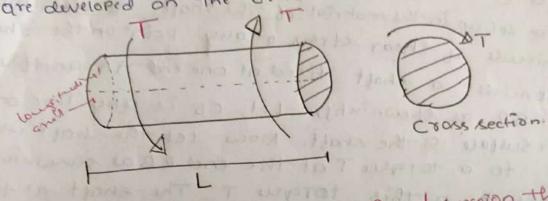

oment is manimum st x= 2-1544 m where sp=0. Mmg = 20 x 2. 1543 - 5 (3.154) MMix = 35:396 len-m Portion EB: measuring of brombher and considering the F= 20- Ro = 20-60 = - 40 kN. (wintert) M= - 20x4) PB (2x-1) / - 00 = -20x+60 Cx-(1) M= +uox - 60 (linear vanilhon An=1m M=40-60= -12010N-m ATX=2m M= UX2-60=20KN-m. point a contrablement is in this partion E is deserted by 0 = 40x-60. ie at x=1. rm brom bluend

Partion BC. Meanwing & brom blue end & comidany

The light band side force

= 20kN (Countaint)

M=-20x (Unear variation)

At x=0 M=0

Atr= 1 m m=-20 6~m.

A shaft is said to be in Pure to ssin " when it is Subjected to equal and opposite moments which are acting Parallel (8) tangential to the cross section. Hence shear stressy are developed on the cross section which is under Pareshor.



Assumption made in pure torsion | torsion theory

- Material is thomogenous and Isotropic.
- 1.
- All the stresses are within the elastic limit. Shatt is Subjected to Pure torsion only [ Noshear tora & 3.
- The applied torque is uniform through out the length 4. A radial line remains straight even after twisting. 5.
- A Plane normal sections remain plane even after twisting, 6. 7.

[ no warping ( bending) (or) distortions are seen ]

Note:

know that young's modulus 60 modulus of elasticity.

N/mm2. E = Linear Stress = t Linear Strain e

Shear modulus of eigidity modulus is 6,3

c (on & = Shear Street = 65 = 7 N/mm2 Shear Strown

## Derivation of Shear stress produced in a circular Shaft subjected to torsion

Derive the torsion equation with usual notations.

when a circular shaft is sub