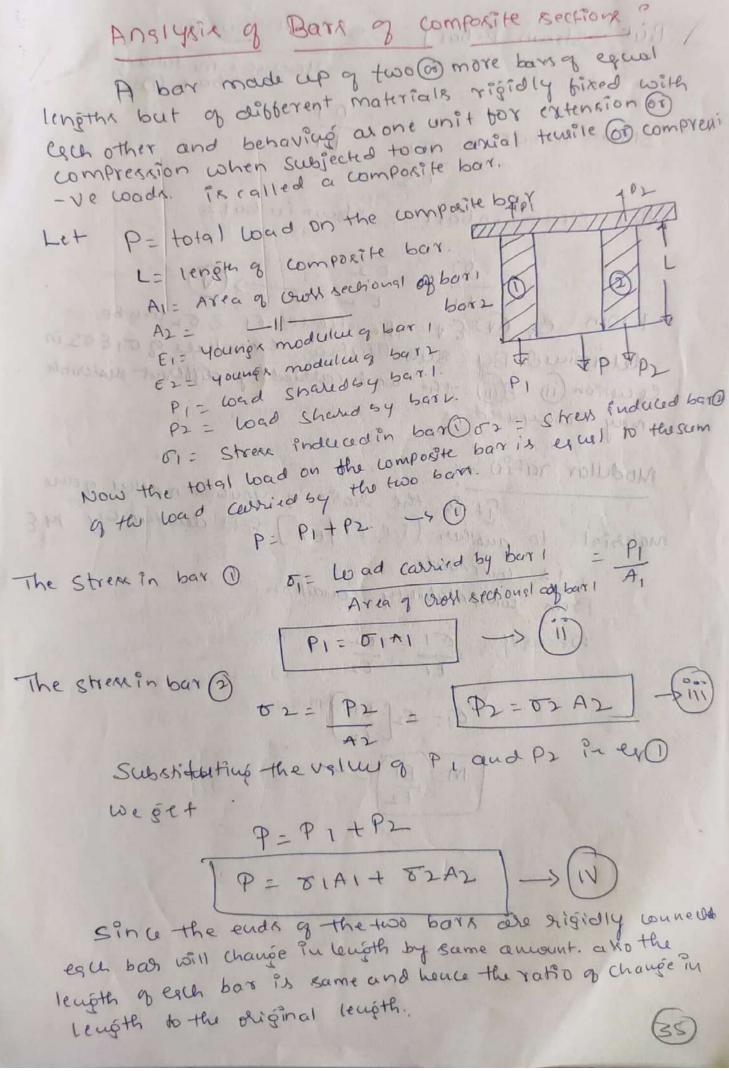

ext{gr}}{\text{gr}} \right]$$



Potal elongation y the bar is obtained by integrating the above equation blw limited to be L 1 the property of SL= | WXX dx = W | wxx-dx. MILL OF LAIN L'of the Land of the land = W [ 72] = 1 ( L2 ) ) 1 P MIN Home WARNE I brown the word out (8). the state of the s the west west and the second of the second sec All youngle on go

I we will be made the second of the second out to

from the car was removed it may not be the

by the harmon of the Alberton

## Elongation due to self weight?

consider a bar ABOG length'L' honging breely under its own weight w as shown in hig. Let it be trunitorm cross



Thus the determention of the bar under its own weight is equal to half the determation. If the body is Subjected to the dilect word equal to the weight of the









```
Load: Street x Ares
 Now stress: Load
     Totalload: Load on steel + wad on copper.
            Area
             osxAs + ocxAs
       P = 1-909 5C X706.86+ 5CX 706.86.
      45000 = (1.909 5C x 706.86) + (5C x706.86)
             = 1349.3955C + 706.86°C.
       45000 = 2056.25 oc
                           197 19712 po 12/2000 01 00
            CC= U5000 = 21.88
                               r wants of mire
                  2056-25
             OC = 21.88 N/mm 2
   substituting this william ex O
            05 = 1.9090C
  weget
            55= 1.909×21-88
          1 05= 41-77 NIMM2
(5) wad carried by each bar!
      Ax wad = Strest X Ares.
    wad carried by Steel Swo.
               Ps = Strend XAS
                Ps= 41.77×706-86
                PS: 29530 29525-54N.