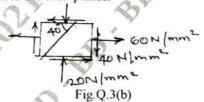

n diameter is 0.0036min. Find Poisson's ratio and elastic constants E, C, K. (12 Marks)

Define temperature stresses and state its importance.

(06 Marks)

A composite bar is rigidly fitted at the supports A and B as shown in the Fig.Q.2(b). Determine the reactions at the supports when temperature rises by 20°C. Take  $E_a = 70 \text{ GN/m}^2$ ,  $E_s = 200 \text{ GN/m}^2$ ,  $\alpha_a = 11 \times 10^{-6} / ^{\circ}\text{C}$  and  $\alpha_s = 12 \times 10^{-6} / ^{\circ}\text{C}$ . (10 Marks)

Define principal planes and principal stresses.

(04 Marks)

- Stresses acting at a point in a two dimensional stress system shown in the Fig.Q.3(b), find:
  - i) Normal and shear stresses on the inclined plane
  - ii) Principal stresses and their planes
  - Maximum shear stresses and their planes.



(12 Marks)

OR

- Derive expressions for hoop stress and longitudinal stress in a thin cylinder. (06 Marks)
  - A cylindrical thin shell 800mm diameter and 3m long is having 10mm metal thickness. The shell is subjected to an internal pressure of 2.5N/mm<sup>2</sup>. Determine:
    - Change in diameter i)
    - ii) Change in length
    - Change in volume

Take E =  $2 \times 10^5 \text{N/mm}^2 \,\mu = 0.3$ 

(10 Marks)

Module-3

- Derive the relationship between intensity of load, shear force and bending moment.
  - b. Draw shear force and bending moment diagrams for the beam shown in the Fig.Q.5(b).



(10 Marks)

Explain:

iii)

- i) Sagging bending moment
- Hogging bending moment

(06 Marks)

Point of contra flexure Draw shear force and bending moment diagrams for the beam shown in th