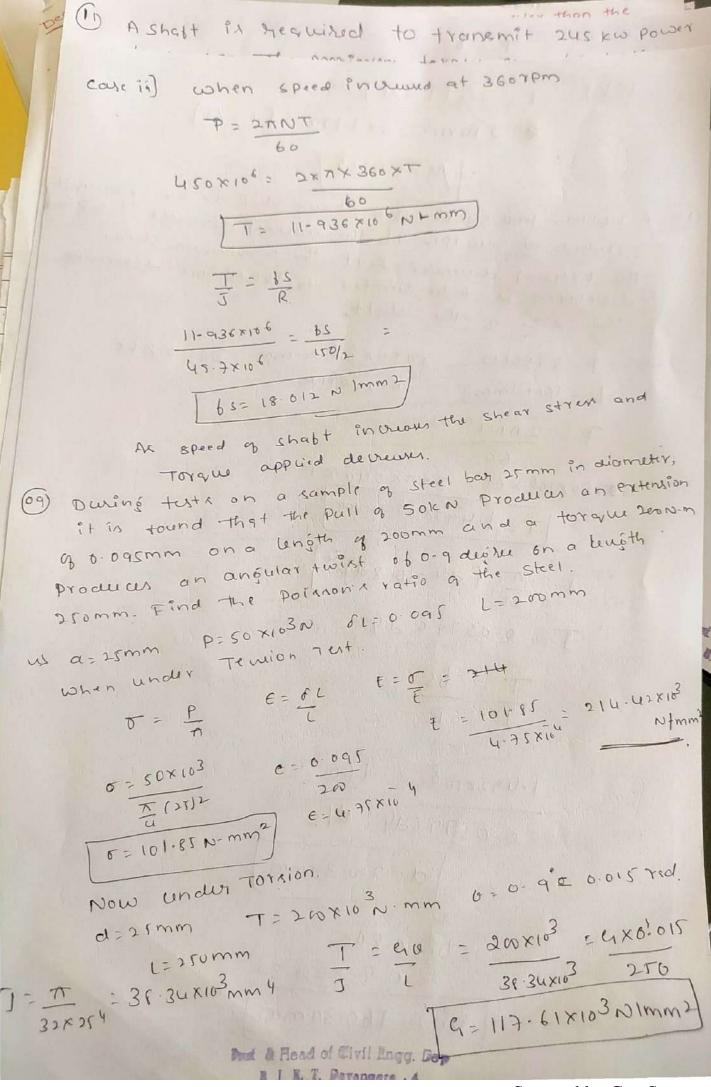

mm². P= 440KW = 440K103W = 440 N103 N-m/su= 440x108 N-mm/see: N=2809pm 0=1'=1TT = 0.0174. L=1m though phas Au  $P = \frac{27NT}{50} T = 15.00 \times 10^{6} N - mm$   $T = \frac{60}{5} = \frac{15.00 \times 10^{6} N - mm}{15.100} = \frac{84710 \times 0.0174}{1000} d = 1000$   $T = \frac{15}{5} = \frac{1000}{1000}$  $\frac{T = \frac{f_R}{J}}{\frac{f_R}{J}} = \frac{15 \times 106}{\frac{f_R}{32}} = \frac{40}{\frac{f_R}{32}} = \frac{40}{\frac{f_R}{32}}$ Determine clia of the solld mapt which next transmot 90 km @ 16 orpm If the shear stress in the shaft is limited to 6019pa. Findalso the bush of the shoft of twist is limited to! P=27NIT T=5.371 x 106 N-mm J= 18 J = Ca 5.371x 106 = 87 10 x 0.04 Take C= 8 rcot 19 pa 5.317 NO - 60 1-892.57mm MM-11 (1dt) al 2 941 d=76.96mm



Scanned by CamScanner



```
-1104 than the
 A shalt is required to transmit zus kw power
           E = 29 (1+4)
           6. 5-10×102 = 5×1-13×102 [1+W]
     WKT
10) A hollow pro shaft go steam ship is to traumit
                M=0.2919
   37 rolew at 240 rpm. Ib the Internal diameter is 0-8 time
   The External diameter & it the maximum shear
    developed is to be limited to 160 plmm? determine
    the xi3e of the shipt.
 N> D= 3720KM = 3420X108 N-WW D:= 0-8 DC
     ps = 160 N/mm 2
  33750×106×60= 2×1×240×T
      T= 1.492x108 N-mm
      J = T ( d4 - (0.8 d) 4)
      J= 0.05796 d4
       T = 65
        1.492×108 = 160
         0.0579624 012
               d= 200-37mm
       Di=0.80e
        Di = 160.30 mm
```

or . for a miller than the (1) A shaft PA grequired to transmit 245 kw power at 200 rpm. The maxim