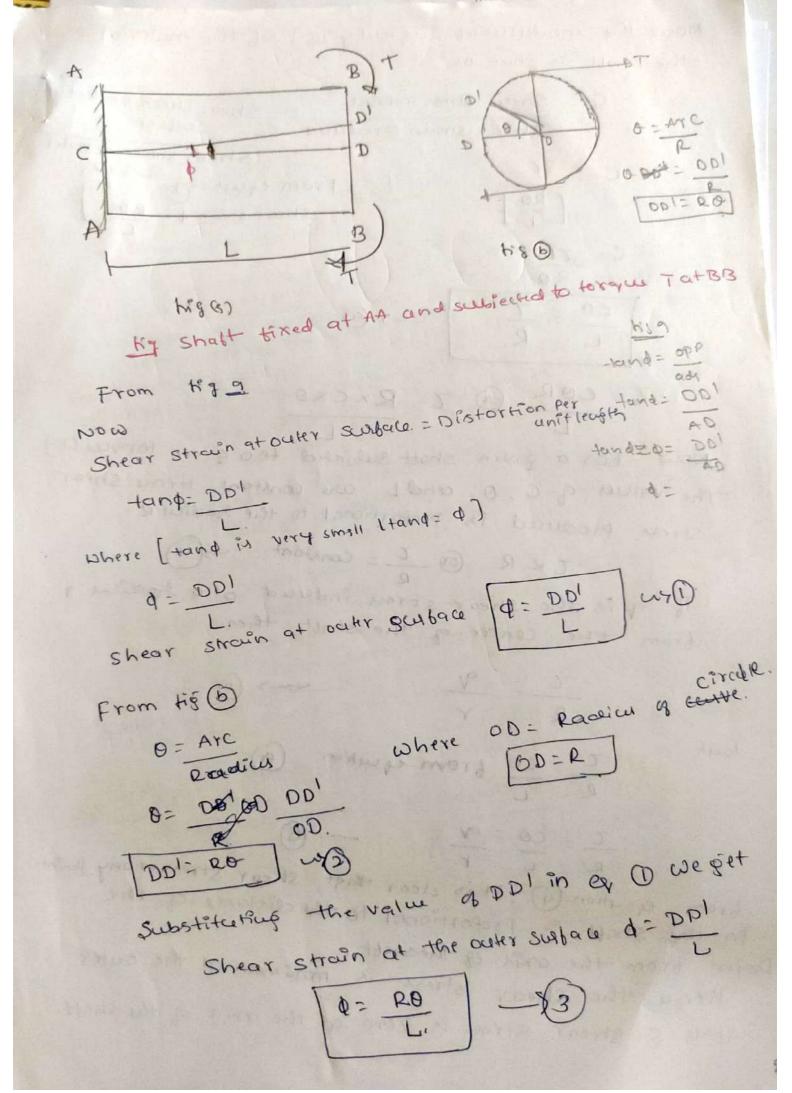

# Bapuji Educational Association ® Bapuji Institute of Engineering and Technology, Davangere – 577 004 Department of Civil Engineering