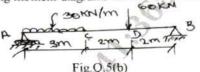

tress system shown in the Fig.Q.3(b), find:
  - i) Normal and shear stresses on the inclined plane
  - ii) Principal stresses and their planes
  - Maximum shear stresses and their planes.



(12 Marks)

OR

- Derive expressions for hoop stress and longitudinal stress in a thin cylinder. (06 Marks)
  - A cylindrical thin shell 800mm diameter and 3m long is having 10mm metal thickness. The shell is subjected to an internal pressure of 2.5N/mm<sup>2</sup>. Determine:
    - Change in diameter i)
    - ii) Change in length
    - Change in volume

Take E =  $2 \times 10^5 \text{N/mm}^2 \,\mu = 0.3$ 

(10 Marks)

Module-3

- Derive the relationship between intensity of load, shear force and bending moment.
  - b. Draw shear force and bending moment diagrams for the beam shown in the Fig.Q.5(b).



(10 Marks)

Explain:

iii)

- i) Sagging bending moment
- Hogging bending moment

(06 Marks)

Point of contra flexure Draw shear force and bending moment diagrams for the beam shown in the Fig.Q.6(b). (10 Marks) Locate the points of contra flexure.



Module-4

What are assumptions made in bending theory?

(04 Marks)

with usual notations. Derive the bending equation

(06 Marks)

Prove that maximum shear stress is 1.5 times the average shear stress in rectangular section.

- What is effective length of column? How it is related with end conditions of column and explain with neat sketches.
  - A hollow cast iron column whose outside diameter is 200mm and has a thickness of 20mm, 4.5m long and is fixed at both ends. Evaluate Rankine's crippling load using  $f_c = 550 \text{N/mm}^2$ .

(08