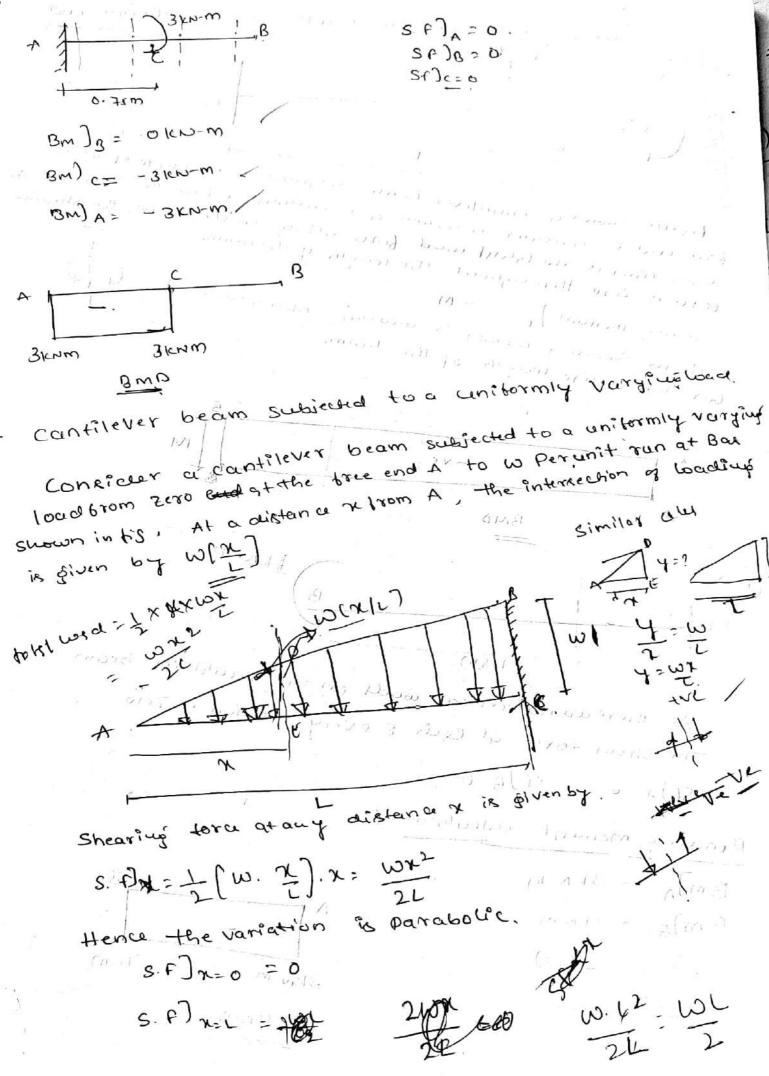

o pe at the base                                                                                         | end.                  | 1                                     |
| hence tis 6 shows the B-M                                                                                                 | " alay was            |                                       |
|                                                                                                                           | 211. 11. 10           | · · · · · · · · · · · · · · · · · · · |
| F = 10                                                                                                                    | 7                     | t to for                              |









Scanned by CamScanner





Scanned by CamScanner



Scanned by CamScanner



Scanned by CamScanner







B. I. E. T. Mayangere - &





M= RAX - 20x3 cubic varighion) BW) C = 60x3 - 20x33 Portion cD'-measuring & from Brand wurdering right hand side postion of beam war SP) = - RBV +80 = -80+80=0 = 80xx - 80(x - 1.2) in old sing Comfant.) SF)0 = 0 M= ROX-80(x-1.5). portion DB: measuring a brom B compolering right hand portion of the beam. SF) = -RJ = -80(eN Countered) m) = Rax = 80x. (whear vousthion! W+x=1.2 W= 80x1. L= 13016N=W

Draw the SED and BMD for the overhanging beam showninh, Indicate the all significant volues including the Point 9 contrablexare. 1×60×2 Efy =0 2 cles 60 kn-m +RAV+RBV-60- 20=0. DAV+PBY= 80KN 5mA >0 +60 × [1+4] - RONXY + 20x5=01 sto. + ROYKY = 7240 Par = 240 RBV-60KN LAN + 60 = 80 RAV= 80-60 2AV: 20KN Sf calculati