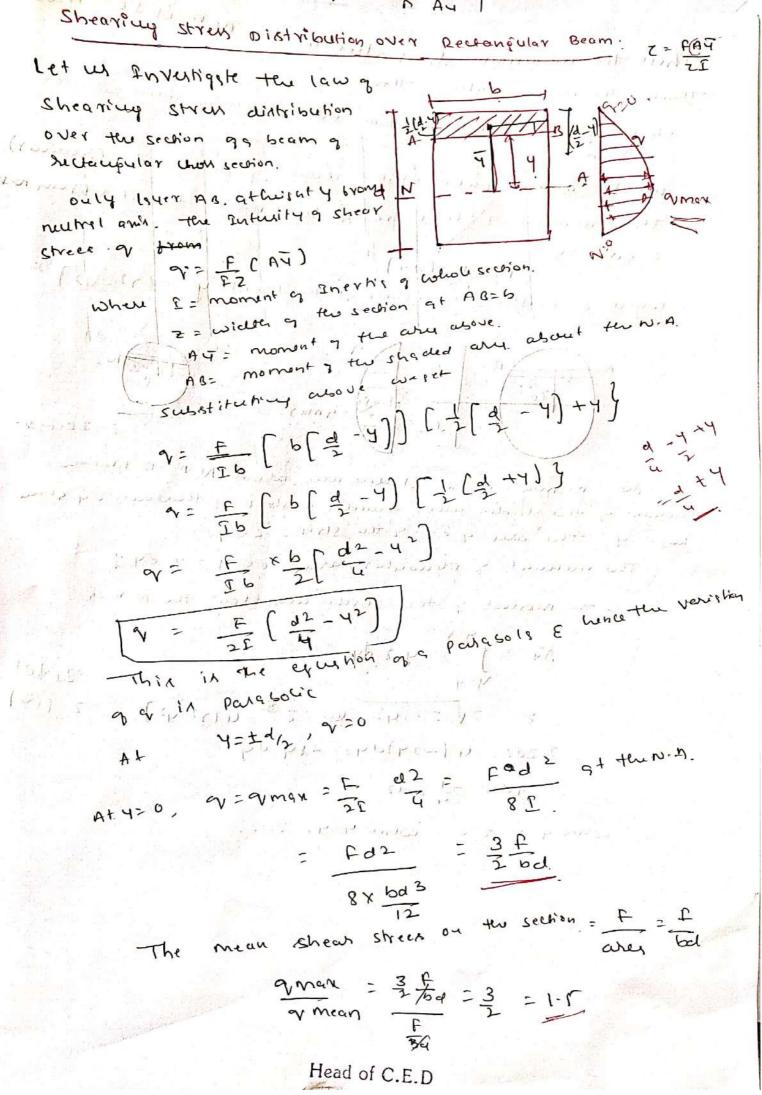

rizontil Threat total layer blos 4=4, to 4=40 will be equal to 0' = 5 dm - 649.

But om = f and Soa is the moment of the above As (is the shaded area) about N.A.

F CATI of dropping the suth'x we set  $\sqrt{2i=\frac{F}{CZ}}\left(A^{\frac{1}{2}}\right)$ 

Et ix important, to know the assumptions made The material Ps homogeneous and Enotropic and her same

volue of E for Tenion and complexion.

2. F=dm is derived from the assumption that the bending stress varies lineway across the section and it zero at the centroid. Actually the stress could be not a straight line Paricuy through the antroid of the section.

3. For sil vilus of 4. 9 & uniform a cross ter wiath or section of whitever shape This is not strictly warret Lecoun the tungentiel vilue ment be zero at the soundating The section.



Thus the marimum shear stream at ten n. A 11 50% more Then the mean vylue. The Shearing Streak aistribution over Beam of solid axular Courieir abeam of solid eixerlar - section of diameter of (redicur) The Rutingty of Sheer stringt will As at height y brom was when z = wieth of the section st the leight y= 2(72-42) 1/2 ATT = moment of the shedes area, about N. A, to hind ten moment of the shided area, consider a strip of thickness of of the wight y, the are of of of the strip = 2-ory, The moment of elementary and = og. 9 = 2.04.7. Hence the money of the shipped are about the N-AM AT = 54=7 4.2.84 20 (0) 2= f(7) Z= 2V Z1-42 @ Z3= 4 (72-42) 2 20t= 4 (-27) dy= -84. dy yau= - 1 Zdz. when y= x Z=0 when Y=Y, Z=2.

$$Z = \{0\}$$

$$Z =$$

Shear strew distribution in triunquier section



(ZMAX=