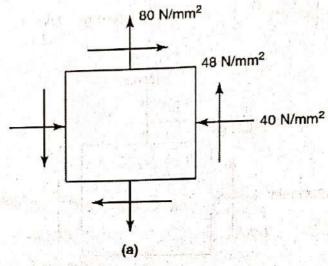

# Bapuji Educational Association ® Bapuji Institute of Engineering and Technology, Davangere – 577 004 Department of Civil Engineering