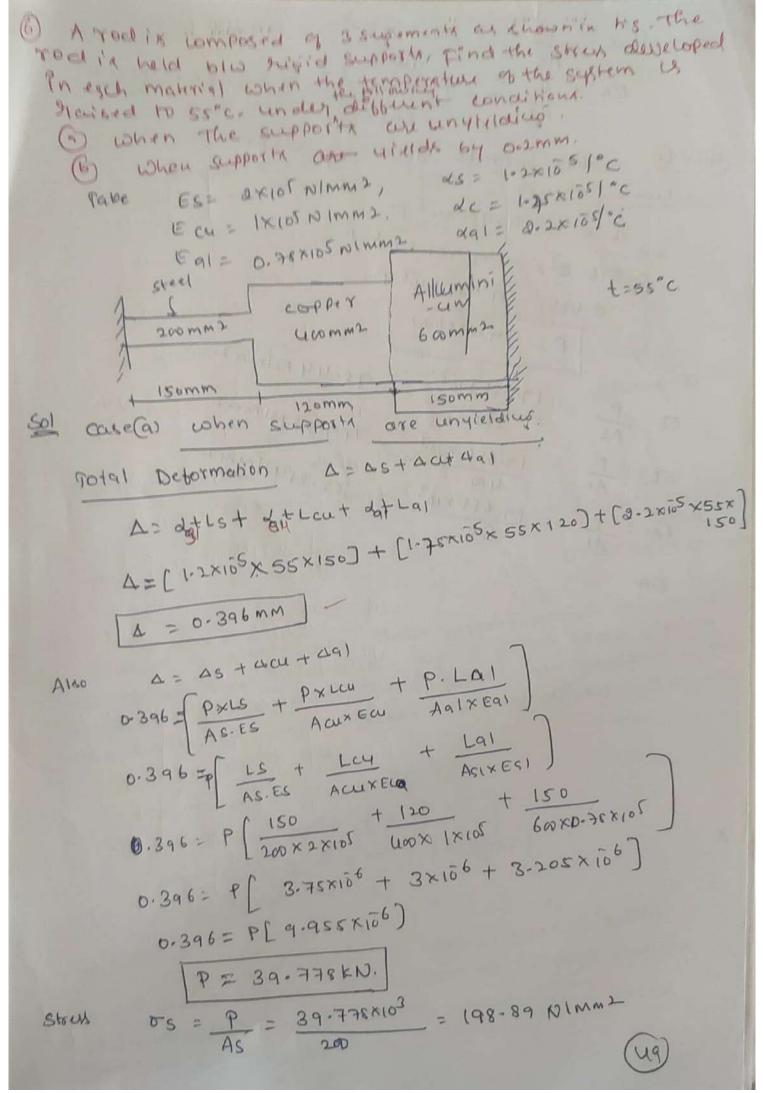

e river (or) falls. Accordinally calculate the nature & magnitude of stress Induced in the rod of 2m length & 20mm diameter when Take E= 1×105 mpg d= 102×105 /°C L= 2m = 2x103 mm 2= 1-2×105 1°C. T: 70°C E : 1 X 105 N 1 mm 2 d : 200 mm.

= 1.2x105x 30x 1x105 = 84mpa (compressive?) 201 117





Scanned by CamScanner

Stress in Steel 85= P = 23.89x103 = 16.22 N1mm2 Strest in Brass (B= P/AB = 23.89×103 = 48.68 NIMM (02) A compound baris made of a central Steel Plate 60 mm wide & lomm thick to which copper plate Homm wide and 5mm thick are connected sigidly on each side. The length of the bar at Normal temperature is Im. I the temperatures Quiced by 80°C. Determine the street in each bar & the change To length. Take Es = 2009NIm2. Ec: 1009NIm2, ds = 12x106/c ting | position comm. dctL











Scanned by CamScanner

Poisson's ratio It is the ration lateral strain to the langitudinal Strain. This ratio is known as poisson's ratio. E Itis denoted by the Poisson's ratio, M= latural strain Long itudinal strain i. lateral strain= Mx Longitudinal strain Ac latural storcuin is opposite insign to the Wêitudinal strain, we can write al lateral strain = - ux longitudinal strain, It the gratio of change in volume to the volumetric strain? Original valume of the body. It is denoted by ev Sv= chauge in vol v= chauge in volume ev = dv Elastic coustants are those tactors which determine the deformations. Produced by a given stress system active on a material. There tayou are cometant within the units to which tooks law are object. various elastic constants are. 1 modulus of elasticity (E) 2