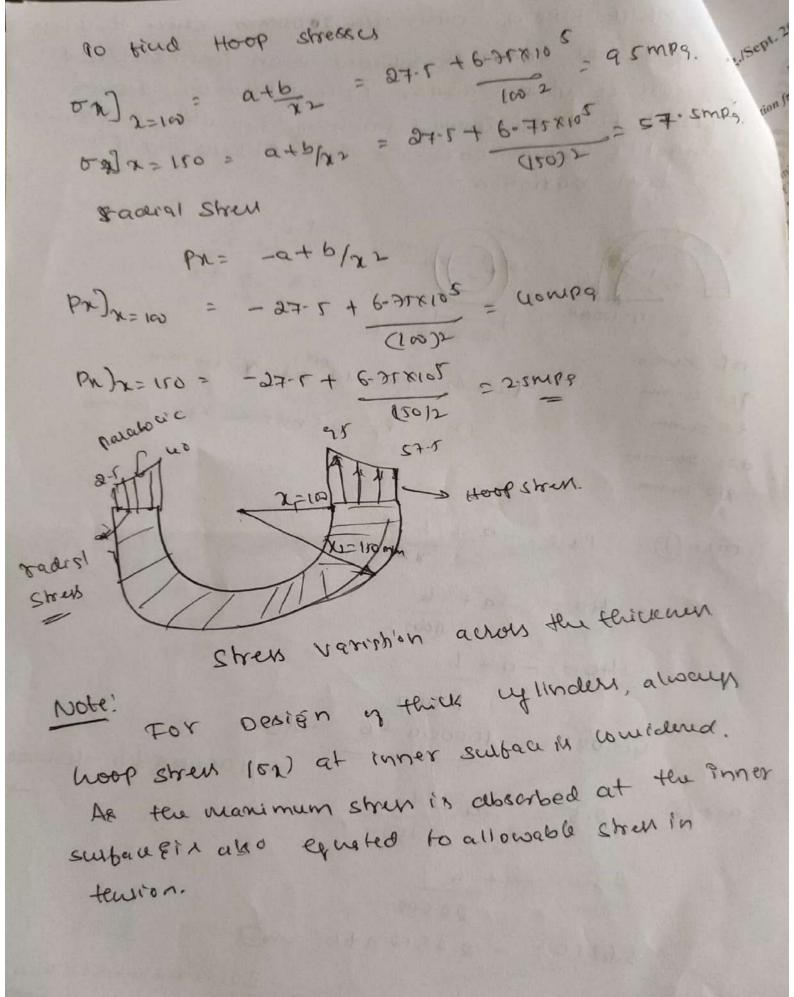

x= = + a. UZ= 576000 + 6-4 At x= 200 mm, 0200 = 576000 + 64 = 14.4 + 6.4 = 20.9 NIMM AFX= 300 mm, 0300 = 57600 +64= 6.4+6.4=12.8 N/mm2 The hadial Pressure dix tribution and hoop stress dix tribution. across the section. Asia taken a holizantel line. Ac= FN Imm2. The variation blu Band Cil Parabolic. The curre BC gloss the valighion of Igadial Princip across Ars. Brima B 12-8 N mm 2 Hoof Street (ox) come DE which ingles poplaboure, BD= 12-8 NIMM2, AE= 20- & NIMM2. the radist Pressure is comprenive whereas the Goop Stress is truite.

A thick Pipe of Outer also 3800mm where teireness metal how somm Ps subjected to an internal bluid preasure of yourpa and an External Pressure of 2.5mpa.

bluid find maximum & minimum Putembrice & circumter -ential & Acadial Stress in Pipe thickness and Plot





A thick cylinder of internal dia 200mm. in subjected to an internal bluid pressure of yompa. is the allowash stren in truion for the makrial is 120mps. find the thickness required.

w) di=200mm ri=100mm

Pa= yompa. at x=100.

TX= 120MPS 9+ 2=100.



$$\nabla x = a + \frac{b}{x^2}$$

$$P = -a + \frac{b}{x^2}$$

$$120 = a + \frac{b}{10^2}$$
 $120 = a + \frac{b}{6}$ 

$$40 = -a + \frac{b}{100}$$

$$40 = -a + \frac{b}{1002}$$

let the the thickness of 
$$at$$
  $cn=(1\omega+1)$  given.  $Px=0=-a+\frac{b}{\pi^2}$  at  $cn=(1\omega+1)$ 

$$b = -40 + \frac{8 \times 10^5}{(100 + 1)^2}$$

$$6 = -40) (100 + 1)^2 + 8 \times 10^5$$

$$-4 \times 10^5 - 40 + 2 - 8 \times 10^3 + 50$$

$$4 \times 10^5 + 40 + 2 - 8 \times 10^3 + 50$$

$$4 \times 10^5 + 40 + 2 - 8 \times 10^3 + 50$$

Find the thousand met