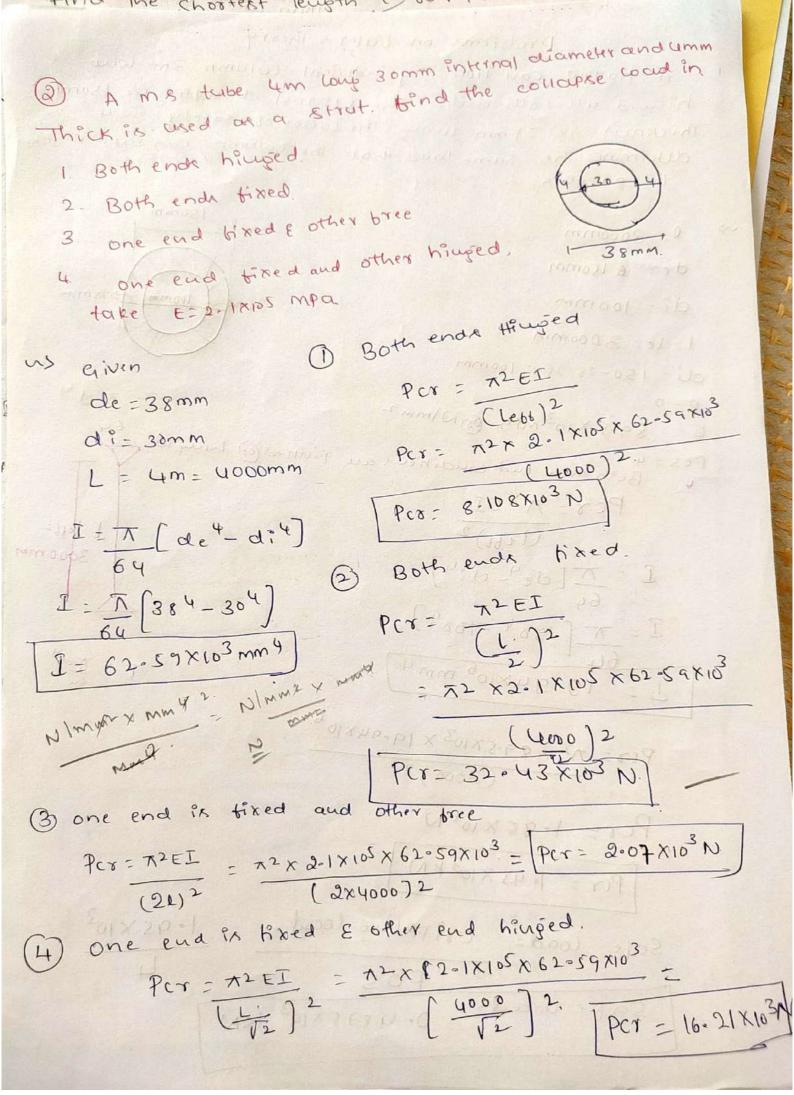

endather in bru and other end hised bouting load both and perior the Eulers enthory took buckling load both an elastic column with rend it timed and other end life himped.

Where C1 and C2 are constants which are obtained by boundary condition. at 120. 420, - C120 at x = 2 420 micz +0 " " danka manning As c2 can not be zero the duriverion is observed at all other points hence. Sin ( & V PC8 ) =0 for minimum non-zero value of o we have solution has destination of the board of the discontinue of the same of the sam 1 V per = A sudjess so answer to pod As both ends are hinged or pinned per= 72EI (1ebl)2. when both endr are tixed. PCY = M2EI = M2EI = 4x2EI

(1/2) 2 = 12

When One end it bree and other end one end hiuged and other end in tired, k2= C.A. PCY = M2 ET (4/2)2 (2) 12 2 2 2 12.















Scanned by CamScanner









Scanned by CamScanner











Scanned by CamScanner