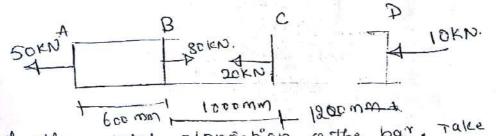

3-11

- 113-11

- 113-11

- 113-11

- 113-11

- 113-11

- 113-11

- 113-11

- 113-11

- 113-11

- 113-11

- 113-11

- 113-11

- 113-11

# Principle of superposition:

When a no of loads are active on abody, the susuitive strain, according to the principle of superposition will be the algebraic sum of strains could by the individual boads.

while using this principle for an elastic body which is subjected to a number of direct forces I tensile of compressive) at different sections along the length of the body, while I the body aragram of individual section is drawn. Then the aboundary of Each section is obtained. The total algebraic attermation of the body will be then exact to the algebraic summation of the individual sections.

## amoldorg

is subjected to arrial forces as shown in hig.



Find the total elongation of the bar, Take E=1.05 x125 Nin

A = 1000 mm², E = 1.05 x 125 NIMM², OL = Total elonfishion of

The toble of BOKN acting at B is split up into the toll to sokn, 20 kn, and 10 kN. Then the part AB of the bar will be ubiected to a tentile load of SOKN part BC is subjected to a ubiected to a tentile load of SOKN part BDis subjected to a compressive load of 20 kn, and part BDis subjected to a compressive load of lokas. In his



The Pourt AB is subjected to a tecuile would by soke Hence there will be subjected to a teneile want of Salen Part Be is subjected to a include in leugth of this po  $\Delta = \frac{PI}{AF} \times L_1$ In view in leugther AD = P1=50,000, N. L1 = 600 mm = 50×1000 × 600 Inch 1000X 1.05X105 41= 0.2857 mm · +ve Teurion leu The Pay+BC is subject