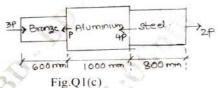

on, Aug./Sept.2020 Strength of Materials

Time: 3 hrs.

Max. Marks: 100

Note: Answer any FIVE full questions, choosing ONE full question from each module.

Module-1

- Sketch a typical stress-strain curve for a ductile material and explain briefly the salient features of the curve.
  - Derive an expression for the deformation of a rectangular tapering bar of uniform thickness. (05 Marks)
  - c. Determine the value of P that will not except a maximum deformation of 2mm or a stress of 120 MPa in steel, 80 MPa in Aluminium and 115 MPa in bronze (Fig.Q1(c)). Given the following data:

 $A_b = 600 \text{ mm}^2$ ,  $E_b = 0.84 \times 10^5 \text{ N/mm}^2$ 

 $A_a = 800 \text{ mm}^2$ ,  $E_a = 0.7 \times 10^5 \text{ N/mm}^2$ 

 $A_s = 400 \text{ mm}^2$ ,  $E_s = 2.1 \times 10^5 \text{ N/mm}^3$ 



(10 Marks)

- a. Derive the relationship between Young's modulus and bulk modulus.
- A load of 270 kN is acting on a RCC column of size 200mm × 200mm. The column is reinforced with 10 bars of 12mm diameter each. Determine the stress in steel and concrete.
- c. A bar of brass 25mm diameter is enclosed in a steel tube of 50mm external diameter and 25mm internal diameter. The bar and tube are both initially 1m long and rigidly fastened at both the ends. Find the stresses in the two materials when the temperature rises from 10°C to 90°C.

If the composite bar is then subjected to an axial tensile load of 60 kN, find the resulting stresses given that :  $E_s = 200 \times 10^3$  MPa,  $E_b = 100 \times 10^3$  MPa,  $\alpha_s = 11.6 \times 10^{-6} / ^{\circ}C$ , (10 Marks)  $\alpha_b = 18.7 \ti