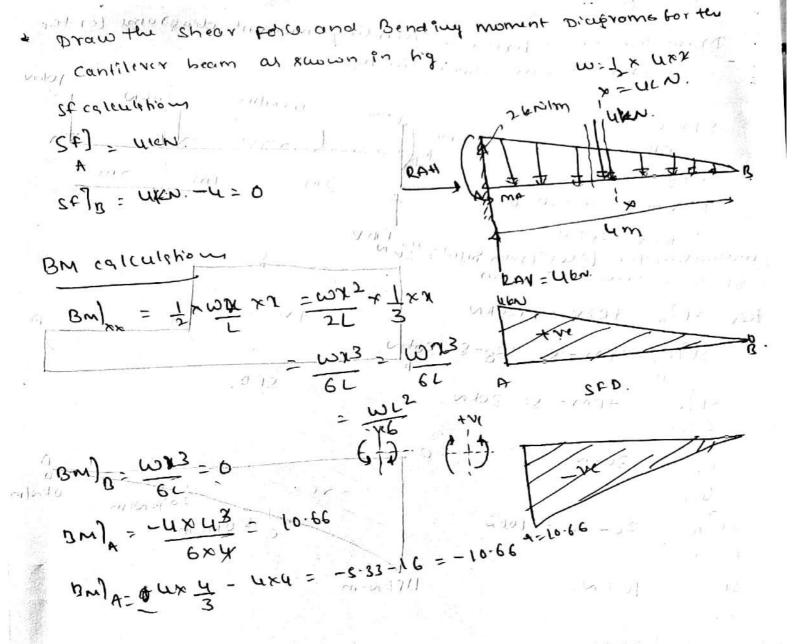

| end.                  | 1                                     |
| hence tis 6 shows the B-M                                                                                                 | " alay was            |                                       |
|                                                                                                                           | 211. 11. 10           | · · · · · · · · · · · · · · · · · · · |
| F = 10                                                                                                                    | 7                     | t to for                              |









Scanned by CamScanner





Scanned by CamScanner



Scanned by CamScanner



Scanned by CamScanner







B. I. E. T. Mayangere - &





M= RAX - 20x3 cubic varighion) BW) C = 60x3 - 20x33 Portion cD'-measuring & from Brand wurdering right hand side postion of beam war SP) = - RBV +80 = -80+80=0 = 80xx - 80(x - 1.2) in old sing Comfant.) SF)0 = 0 M= ROX-80(x-1.5). portion DB: measuring a brom B compolering right hand portion of the beam. SF) = -RJ = -80(eN Countered) m) = Rax = 80x. (whear vousthion! W+x=1.2 W= 80x1. L= 13016N=W

Draw the SED and BMD for the overhanging beam showninh, Indicate the all significant volues including the Point 9 contrablexare. 1×60×2 Efy =0 2 cles 60 kn-m +RAV+RBV-60- 20=0. DAV+PBY= 80KN 5mA >0 +60 × [1+4] - RONXY + 20x5=01 sto. + ROYKY = 7240 Par = 240 RBV-60KN LAN + 60 = 80 RAV= 80-60 2AV: 20KN Sf calculation Berdi Moment 2-1542 SF]A = +RAY= +20KN C A+ x=0 W=0 M= 20KN-M SPD) = +PAV= +20km