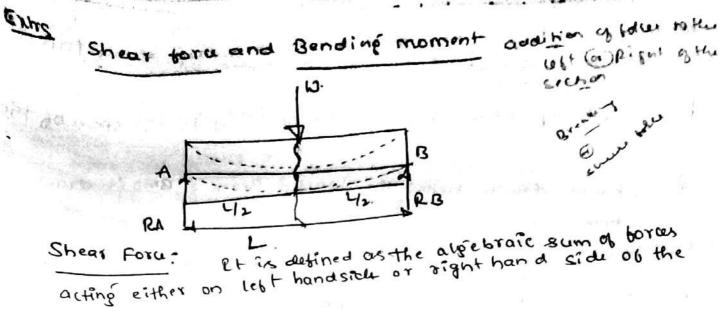

rrow acting to the left of right of the Section is known as Bending moment.

Bendling moment at a section is constant and varies for changes ) as the distance varies,

Sign Convention

It the algebraic sum of moments to the lest of the section is clockwise of right of the section is centiclackula Thin it is positive bend moment ie saffing of the member cett It not it is negistive bending moment gie is hosping concavity - Saysius Positive Bending moment - convenity

neostive Bending moment. Bending moment Diagram (BMD)

A BMD is the plot which shows the variation of bending moment along the length of the beam.

Note:

Bendiug moment at bree end, simple support, follex Support, hinged support end is Zero.

The Bendius moment develops only in case of fixed Supports and over hanging portion,



acting either on lebt handside or right hand side of the Section.

It is unit will be NOKN.

Bending moment: It is detined as the algebraic sum of moment of torus acting on the left side of Right side of the section.

It is unit will be N-mm@ Kp-mm:



## Important points to be noted while drawing shear forces

- Length of SFD & BMD must be equal to the span of the beam.
- of. SFD is drawn below the boaded Beam & BMD is drawn. below SFD.
- 3. For simply supported beam, B.m is zero at the supports.
- 4. For cantilever beam, B.m is zero at the free end.
- 5. calculate the SEE B.m at all critical Points.
- 6. It no load is Present blu the two Points then St will be constant.



TO Plat the Bendinghobiagram

@ couridar a section a dixtance & brown the support A

BMTz = RAVXX = WXX OCT L/2

H