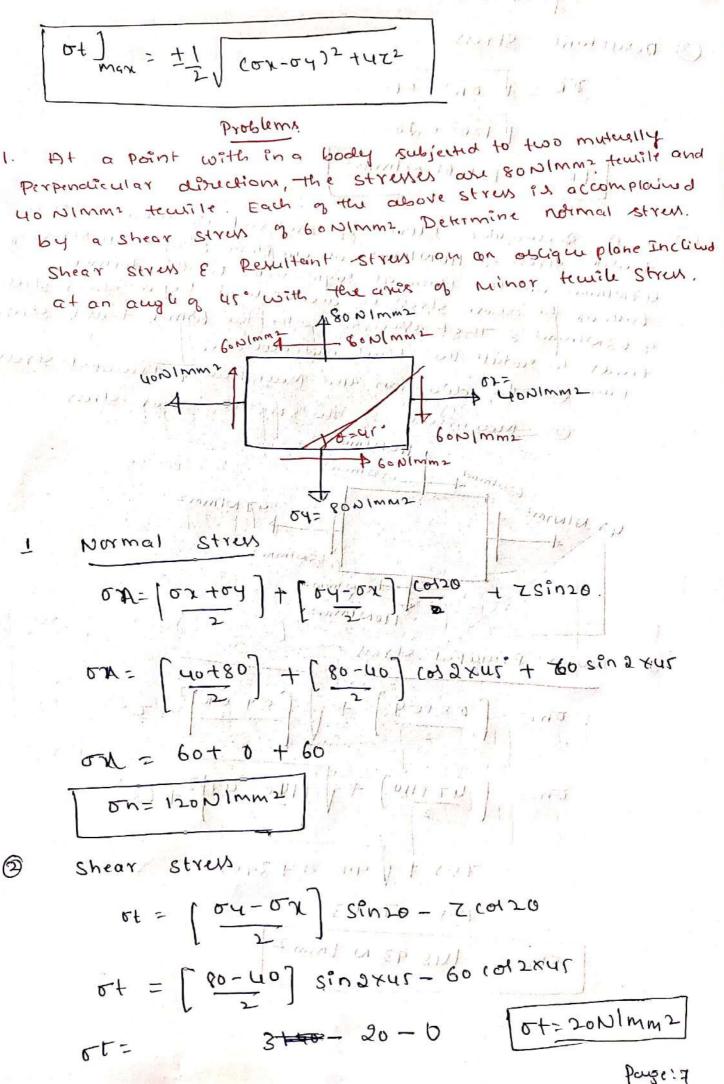

toy} \sigma\_{\text{coy}} \frac{\text{toy}}{2} \frac{\text{tuz}^2}{2} on, 8 on = ( ontry) + ( on 12 + 22 major principal strew on; = [ontoy] + V (ay-on)2+22 Stress on2 = [ 0x + 64] - 1 [ 04-02)2+22 Minor Principal 1. L. s. 2) ( x 0 - 1, 0 ) = = auli(pari) / - FIXT (1-1-13) / - SPI S(Pa-ra) F : FA

Stream ! Maximum Shear 0+= [ 04-0x] Sin20- 7 (0120 =0 The Plane when shear is maximum when d (01) 20.  $0 = \frac{d}{do} \left[ \frac{d}{do} \left[ \frac{d}{do} - \frac{d}{do} \right] \right]$ 6 = (64-0x) col 20x2 - Z sin20(-2) 6 = [ 64-ex] (01 50 + 2 5 8in 50 0= -(0x-0y) (8/20 + 2758/20. ((ox-04)2+422 (0820= + 22 (0820= + 22 (0820= + 22) / (02-04)2 + 422? (120)2 21 of = 1004-0x) Sin20-12 co120 ρ+ = + ( ση-σχ) (σχ-ση)2+422 + 7×22 7 (02-04)2 +422 2 V (ox-04)2+ UZ2. Page: 6

Scanned by CamScanner



Scanned by CamScanner







Fig. 3.15(b).

Example 3.9 At a point in a strained material there is tensile stress of 80 N/mm<sup>2</sup> on a horizontal plane and a compressive stress of 40 N/mm<sup>2</sup> on a vertical plane. There is also a shear stress of 48 N/mm<sup>2</sup> on each of these planes.

Determine the planes of maximum shear stress at the point. Determine also the resultant stress on the planes of maximum shear stress.



Fig 3.16

#### Solution

The state of stress is as shown in Fig. 3.16(a).

Taking horizontal axis as x and vertical axis as y, we have  $P_x = -40 \text{ N/mm}^2$ ,  $P_y = 80 \text{ N/mm}^2$  and  $q = 48 \text{ N/mm}^2$ .

$$q_{\text{max}} = \sqrt{\left(\frac{p_x - P_y}{2}\right)^2 + q^2} = \sqrt{\left(\frac{-40 - 80}{2}\right)^2 + 48^2} = 76.84 \text