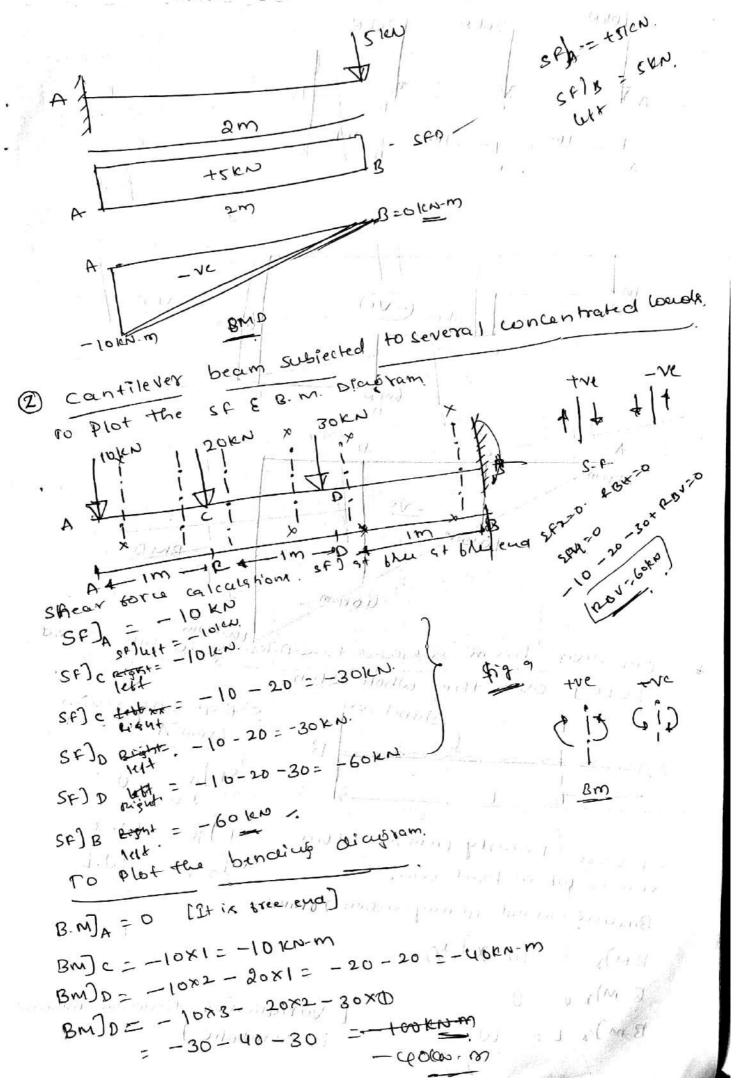

*                                  |
| at the tree end to pe at the base                                                                                         | end.                  | 1                                     |
| hence tis 6 shows the B-M                                                                                                 | " alay was            |                                       |
|                                                                                                                           | 211. 11. 10           | · · · · · · · · · · · · · · · · · · · |
| F = 10                                                                                                                    | 7                     | t to for                              |









Scanned by CamScanner





Scanned by CamScanner



Scanned by CamScanner



Scanned by CamScanner







B. I. E. T. Mayangere - &





M= RAX - 20x3 cubic varighion) BW) C = 60x3 - 20x33 Portion cD'-measuring & from Brand wurdering right hand side postion of beam war SP) = - RBV +80 = -80+80=0 = 80xx - 80(x - 1.2) in old sing Comfant.) SF)0 = 0 M= ROX-80(x-1.5). portion DB: measuring a brom B compolering right hand portion of the beam. SF) = -RJ = -80(eN Countered) m) = Rax = 80x. (whear vousthion! W+x=1.2 W= 80x1. L= 13016N=W

Draw the SED and BMD for the overhanging beam showninh, Indicate the all significant volues including the Point 9 contrablexare. 1×60×2 Efy =0 2 cles 60 kn-m +RAV+RBV-60- 20=0. DAV+PBY= 80KN 5mA >0 +60 × [1+4] - RONXY + 20x5=01 sto. + ROYKY = 7240 Par = 240