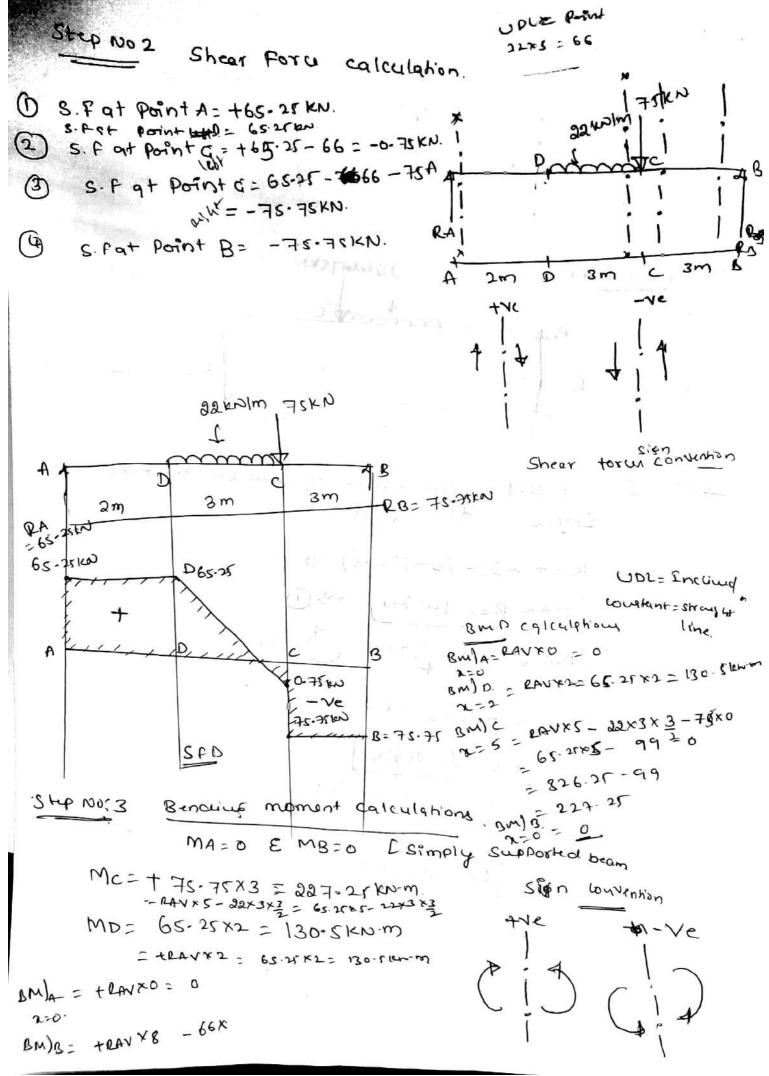

es 2 - \omega \times 2}{2}$$

$$= \frac{\omega L \times 2 - \omega \times 2}{2}$$

$$= \frac{\omega L \times 2 - \omega \times 2}{2}$$

$$= \frac{\omega L \times 2 - \omega \times 2}{2}$$

$$= \frac{\omega L \times 2 - \omega \times 2}{2}$$

$$= \frac{\omega L \times 2 - \omega \times 2}{2}$$

$$= \frac{\omega L \times 2 - \omega \times 2}{2}$$

$$= \frac{\omega L \times 2 - \omega \times 2}{2}$$

$$= \frac{\omega L \times 2 - \omega \times 2}{2}$$

$$= \frac{\omega L \times 2 - \omega \times 2}{2}$$

$$= \frac{\omega L \times 2 - \omega \times 2}{2}$$

$$= \frac{\omega L \times 2 - \omega \times 2}{2}$$

$$= \frac{\omega L$$



1 for the beam wouded as shown in tig.





Solm (1) Step No1: Calculation of support reaction.

EFY=0 +ve +-ve

-RBX8+75X5+66X3.5=0

RB value in ex 10 weget.

T





Scanned by CamScanner

S. F. Diangram. SFL = +RAV = +80KM SF) will remain wenter brown Amc. E equal to SF] JURTON R. H-S & C = RAV - 50 = 80 - 50 = 30KN Lebt St] D. Just on. L. H. Sab D = BY -20 - 10KA =: 80 - 20 - 10 = -10 KN. The S.F. blw cand D voylex according to straight line law. SP) D TULL ON P.H.S & D= RA-SO-40-40= -50KN. The S.F. remains constant blu Dand B Egyl to - 50KN SFJAL B = -SOKN The s. F is zero at point & blw cando. NOW shear toll 9+ E= RA -SU-10x(2-2) = 80-20 - 10x f 70 3 = 50-10 X. But Sheartola E=0. 50-10x=0 50=10x B. M. Dicigram : B.m.st A TA ZE80 MA) = RAU40 =0 WB1=6BARO =0 B.M st B ix Zero B. M &+ G. M.C = +RAXZ = 80XZ = 160 FN-M B. MS+ D MD= RAX6-SOXU- HOXY = 80x6 - SONG- 40x2. = 2001CN-m. At E, x=sm, hence B. M. StE. ME = +RAX 5 - 50 [5-2] -10× [5-2] × (5-2)