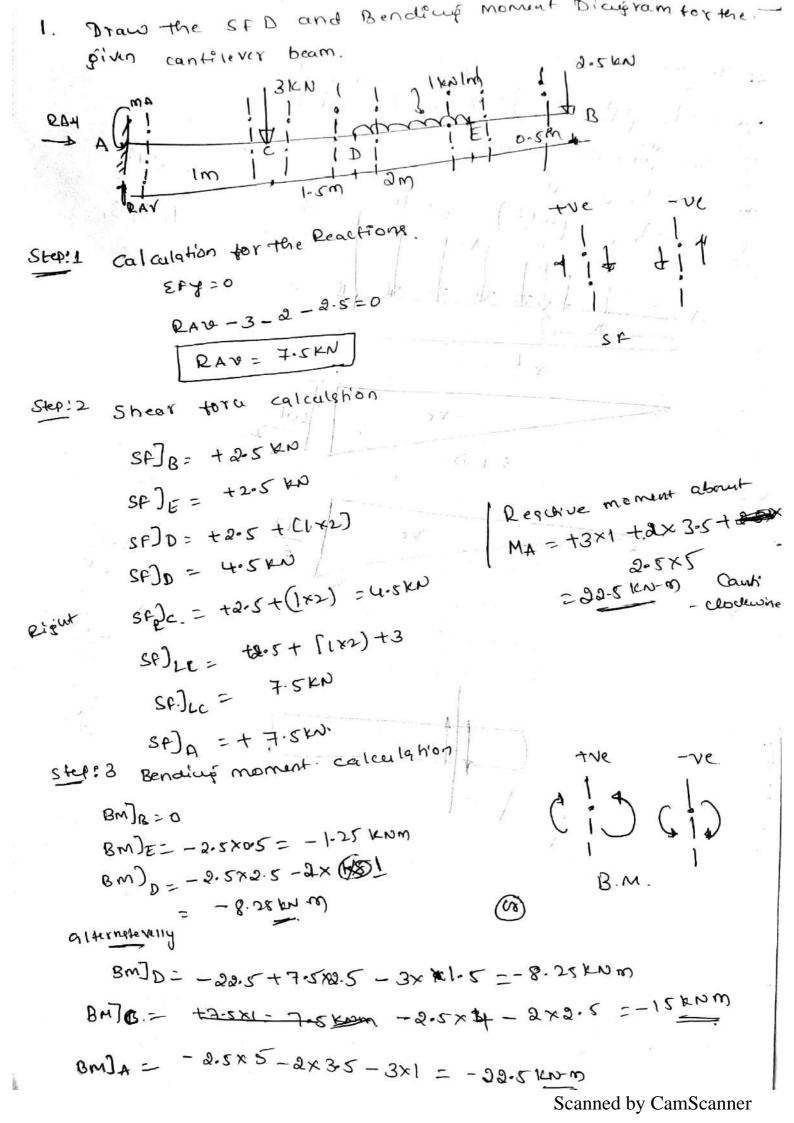

| end.                  | 1                                     |
| hence tis 6 shows the B-M                                                                                                 | " alay was            |                                       |
|                                                                                                                           | 211. 11. 10           | · · · · · · · · · · · · · · · · · · · |
| F = 10                                                                                                                    | 7                     | t to for                              |









Scanned by CamScanner





Scanned by CamScanner



Scanned by CamScanner



Scanned by CamScanner







B. I. E. T. Mayangere - &





M= RAX - 20x3 cubic varighion) BW) C = 60x3 - 20x33 Portion cD'-measuring & from Brand wurdering right hand side postion of beam war SP) = - RBV +80 = -80+80=0 = 80xx - 80(x - 1.2) in old sing Comfant.) SF)0 = 0 M= ROX-80(x-1.5). portion DB: measuring a brom B compolering right hand portion of the beam. SF) = -RJ = -80(eN Countered) m) = Rax = 80x. (whear vousthion! W+x=1.2 W= 80x1. L= 13016N=W

Draw the SED and BMD for the overhanging beam showninh, Indicate the all significant volues including the Point 9 contrablexare. 1×60×2 Efy =0 2 cles 60 kn-m +RAV+RBV-60- 20=0. DAV+PBY= 80KN 5mA >0 +60 × [1+4] - RONXY + 20x5=01 sto. + ROYKY = 7240 Par = 240 RBV-60KN LAN + 60 = 80 RAV= 80-60 2AV: 20KN Sf calculation Berdi Moment 2-1542 SF]A = +RAY= +20KN C A+ x=0