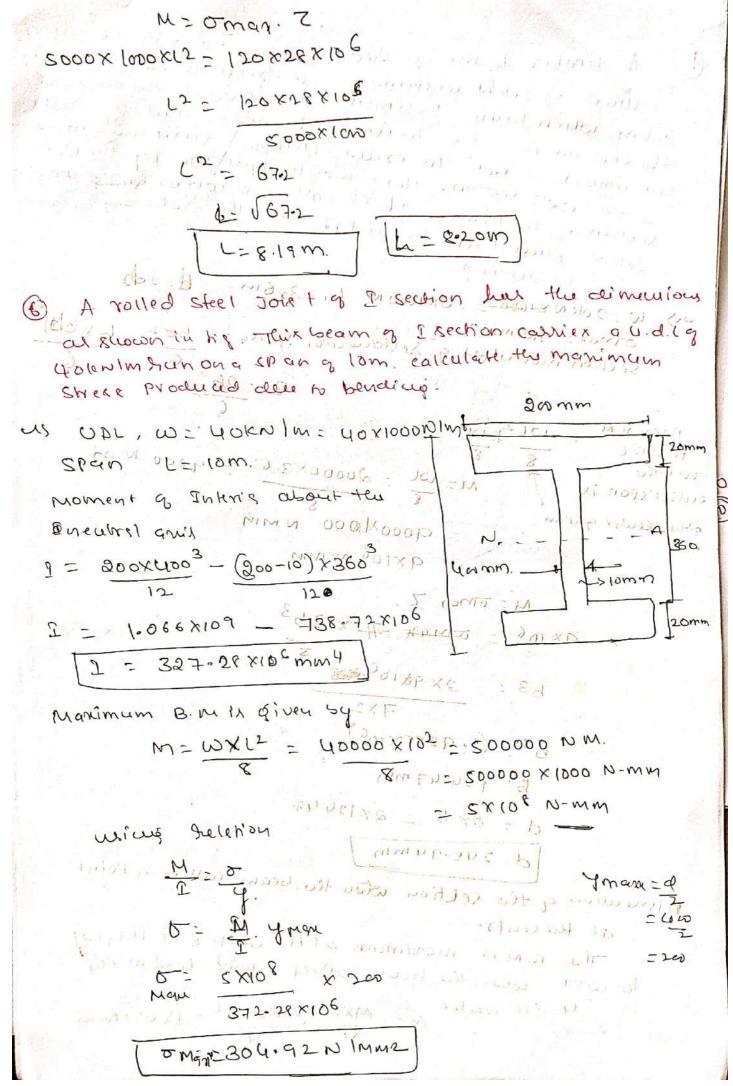

2 2 man manow 8000 m = 120x 2x106 EMBORITHAM M= 180×7×10g = 30×01 W/WW beam is simply supported and carrier admiterally A beam. distributed load ob acknim ranover the whole span. (5) The section of the beam is rectangular having depth on somm it the masumum stress in the material of the beam 11/20 NIMM2 and moment of Interia of The cection it #x108 mm4. find the span of beam. UDL W= WOKNIM = 1 40x1000 101m depth #= 500mm. Max omax = 120NImm> I = 7x108mm4 section modulus of the section is given by equenion Z= I Yman. 7= 7×108 - 28×105 NImm The man. B. m bora simply supported beam. coshyi - cup a u. o. L over you whole span in at the contres the beam & ix equal to will the surgery M = 40000XL2 10111210000 12 KNOWN E (MIN) . 8 M= 500012 NM= \$5000 \ 2 x 1000 = N-mm Now exulion. M= omax. Z.



A timber beam of howangular section is to suppor a ward of 2010 N unitermly dixtribleted over a span of 3-6m. when beam it simply supported . It the depth of the section it to be twice the breadth. and the strung. the timber is not to exceed FNImms. tima the dimensi of the crots section, How would know modify the croth Section of the beam. it it corrier a concentrated wad section of the beam. it it corrier the the praction of break to depter 1 m) w = 2010N × 1000 = 20× 1000 N. L, = 3.6m = 1 = 1 db oman = FNIMM2 section modulus of hecheungular beaut z= 602 - 6x66)2 7 -263 6 Man & M = with wind from the only on the same in FOLUDI over the M= 101 = 20000x3.6 1-19000 N-m eutirespan is THE LO STINNE B attre scentre & span = 9000×1000 NMM - 0006 N-mm M= TMax. Z. 9×106 = 0 max = x 263 P3 = 3× 4