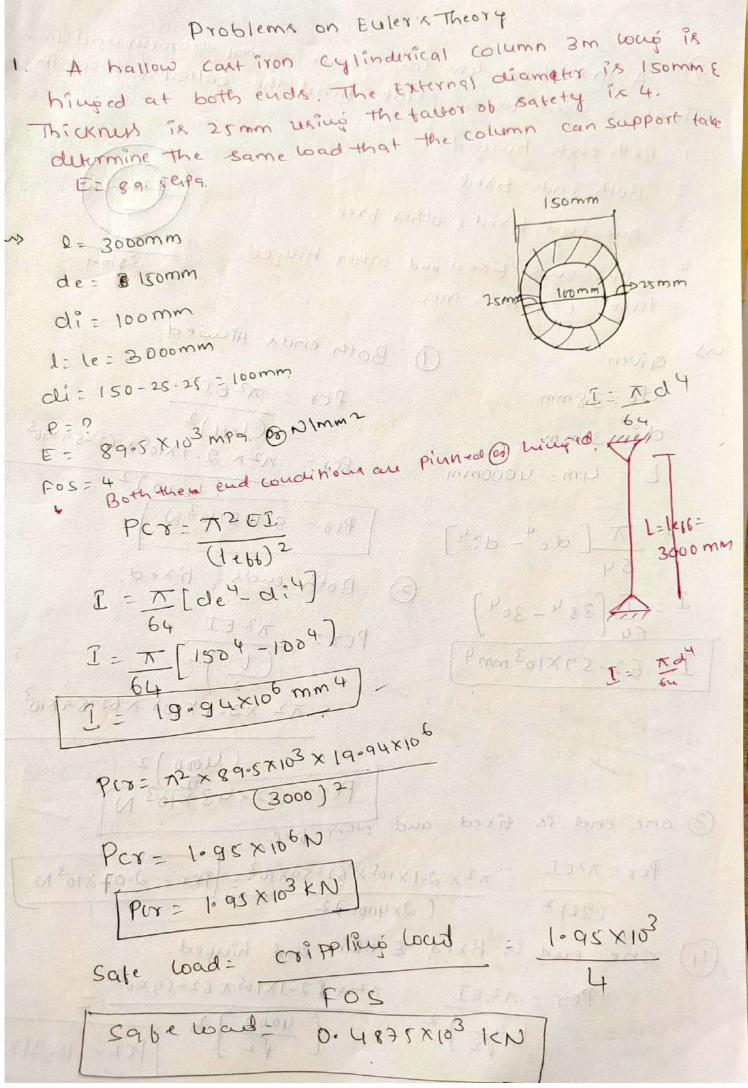

e endather in bru and other end hised bouting load both and perior the Eulers enthory took buckling load both an elastic column with rend it timed and other end life himped.

Where C1 and C2 are constants which are obtained by boundary condition. at 120. 420, - C120 at x = 2 420 micz +0 " " danka manning As c2 can not be zero the duriverion is observed at all other points hence. Sin ( & V PC8 ) =0 for minimum non-zero value of o we have solution has destination of the board of the discontinue of the same of the sam 1 V per = A sudjess so answer to pod As both ends are hinged or pinned per= 72EI (1ebl)2. when both endr are tixed. PCY = M2EI = M2EI = 4x2EI

(1/2) 2 = 12

When One end it bree and other end one end hiuged and other end in tired, k2= C.A. PCY = M2 ET (4/2)2 (2) 12 2 2 2 12.















Scanned by CamScanner









Scanned by CamScanner











Scanned by CamScanner