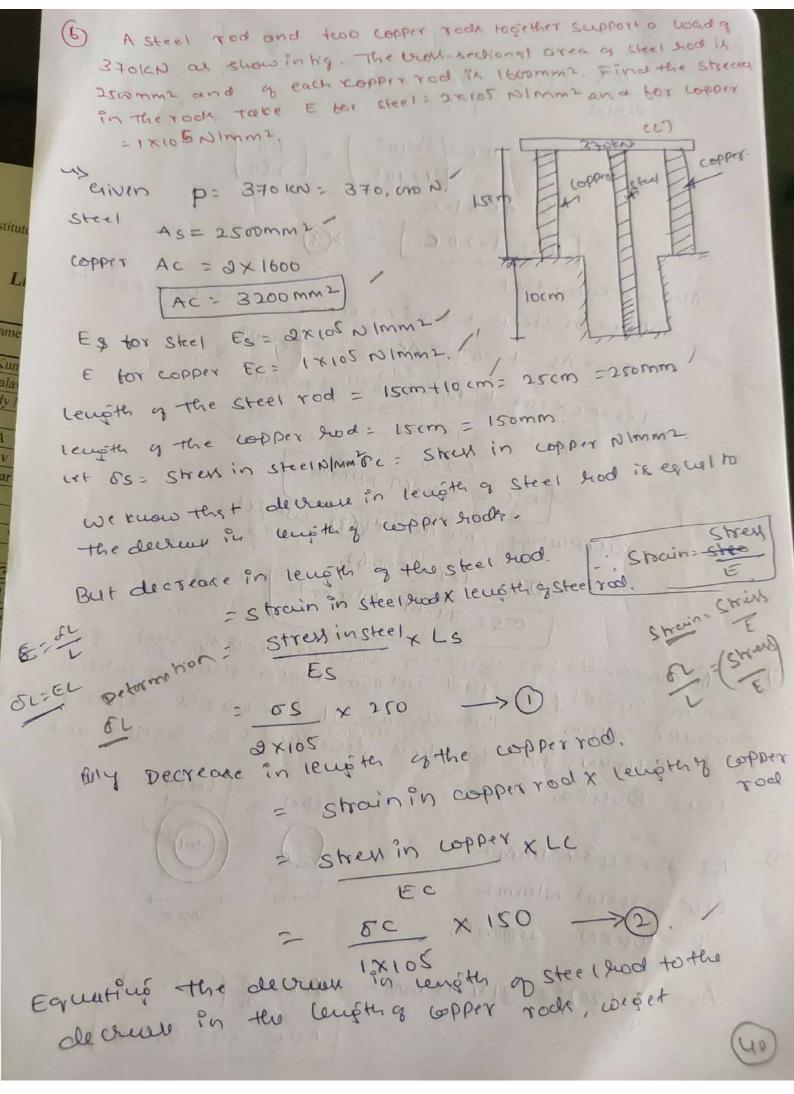

360×103 = 55×AS + 50×AC. -70 straining shel = strain concur ES EC CS = OC (ES) OS = OC[ 2.1x105] ( 05 = 150c ) -> 0 subshiré the o's in ey O weget 360×103 = 155c× 2513-27 + 5c× 87486-72. 360×103 = OC(125185-77) OC = 360×103 less son concret rc= 2-87 NImm2 Stellin conce DS = 15x0c = 15x0.87 US= 43-13 NImm2 | skenin skel





Total Load on column P= 390KN= 390,000N. E tor steel = 15 x E tor concrete ES: ISEC. os: Stren in Steel NIMM2 141 oc= skew in concrete NIMM2 Now Strain in Steel = Strain in concrete

Strain

Strain ES EC OS = (ES) OC street - strain 55= 15 00 1-XD load strukturg) Total Poad: Load on strel + Load on Concrete. 390,000 = 975000C oc= 4.0 N/mm2/ 450. Substituting the ociu ex 10 we git 112 x 29 + 1 x 000 5 -05= 15 X4.0 05 > 60 NIMM > installed to

copper book together cring





Scanned by CamScanner

We know that Stress = Load Load on shert + load on copper = rotel word DSXAS + DOUTAQUE P >0 LOAD - SHENX ATRE Strain in Steel = Strain in copper Now Strain = Stress 55 = (ES) 50 DS = [200×103] DC. OS = 1.6670C ->0 substitutions os in ex 0 we pret 1.667 x o c x 3 14.15 + o c 4 x 3 9 2 - 69 = 100,000 oc 6 = 109.12 NIMM2 substitution oc in ex @ we get 08= 1.667 × 109.12 OS = 181-91 N/MM2 PC 392.69

PC: 109.12 392.69

Temperature stress: Pashu. M. F. Professor: Most of the Engineering materials when subjected to Variation of Temperature either expands of contrads. It the expansion (or contraction is sustricted thermal Streen are developed, 26 bay is allowed to expand on Contract breely thermal streak donot dwelop. Thermal Stream are the stream Enduced ina body du to