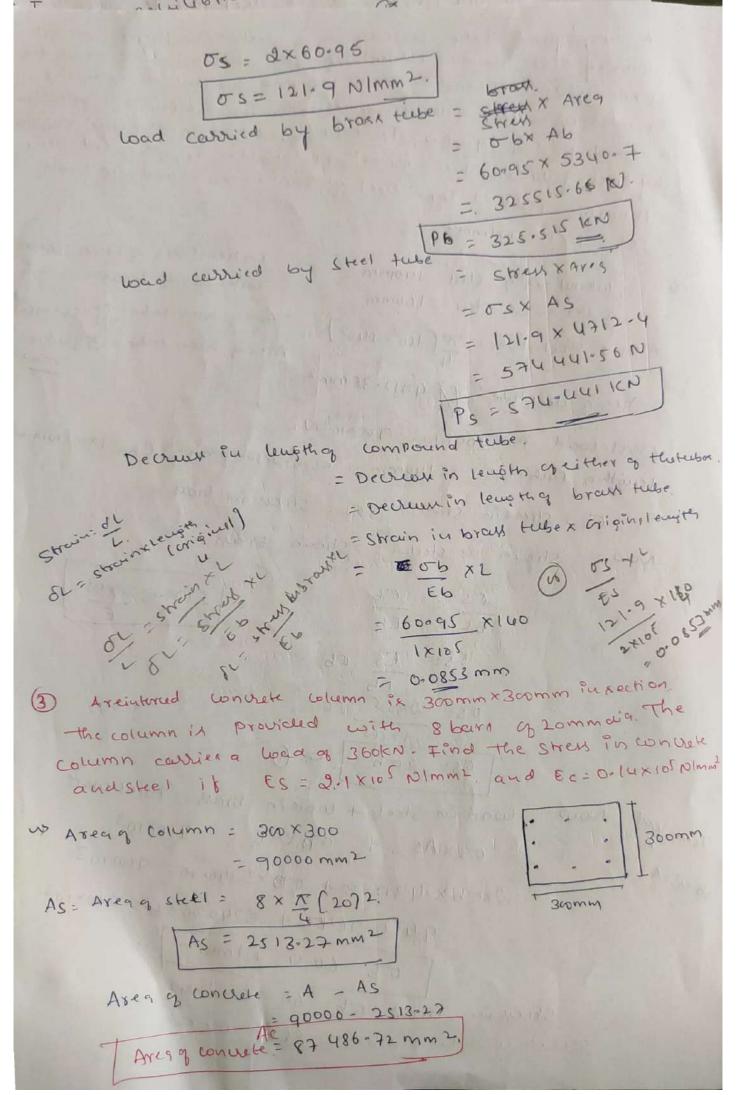

tube is luomm. Take E for steel of 2710 5 NIMM2 and to brash al IXIOS NIMM2 Internal dis q brak: 160mm outer dig of bran : 180mm Jukrnyldig & steel = luomm. outer ceis & Steel = 160mm Aveg of brows tube = Truso 1-160) Area of Steel tube = T(1602-1402) = Area a brown tube = 3340-70 Area & Steel tobe = # 4712.38 mm2 Anist Load P= gookN= 900x103N. leugth of Each tube = 140mm, Es = 2x105N/mm² Eb= 1x105N/mm² LET OS = Street in Street, Ob = Street in brank Now Strain in Steel = Strain bram Strain: Stress ES PROBE B rs: Es . cb. US= 2×105 65 os= 20b. -> 0 wad in Steel + wad in braws = total wad. OSXAS + OBXAB = 900X103 Street - Load NOW. 2x0bx 4712.38+ 06x5340.70= 900x103 SHEVSKA 9424.76-106+ 5340-7006 = 900×103 06= 60-95 N/mm2 -Strengen brad 06= 60.95 NImm2 Substitut this 66 in eq (1) we get.



Scanned by CamScanner

W. K.T. for equilibrium condition P = Ps+Pc > 360×103 = 55×AS + 50×AC. -70 straining shel = strain concur ES EC CS = OC (ES) OS = OC[ 2.1x105] ( 05 = 150c ) -> 0 subshiré the o's in ey O weget 360×103 = 155c× 2513-27 + 5c× 87486-72. 360×103 = OC(125185-77) OC = 360×103 less son concret rc= 2-87 NImm2 Stellin conce DS = 15x0c = 15x0.87 US= 43-13 NImm2 | skenin skel





Total Load on column P= 390KN= 390,000N. E tor steel = 15 x E tor concrete ES: ISEC. os: Stren in Steel NIMM2 141 oc= skew in concrete NIMM2 Now Strain in Steel = Strain in concrete

Strain

Strain ES EC OS = (ES) OC street - strain 55= 15 00 1-XD load strukturg) Total Poad: Load on strel + Load on Concrete. 390,000 = 975000C oc= 4.0 N/mm2/ 450. Substituting the ociu ex 10 we git 112 x 29 + 1 x 000 5