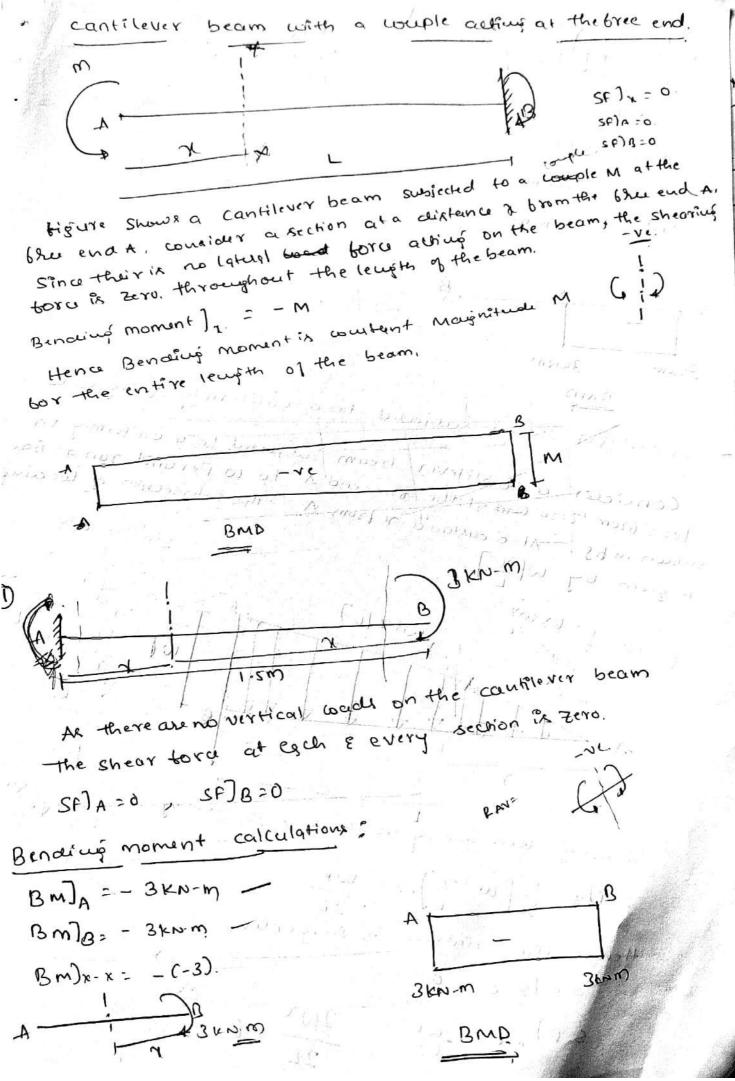

|
| at the tree end to pe at the base                                                                                         | end.                  | 1                                     |
| hence tis 6 shows the B-M                                                                                                 | " alay was            |                                       |
|                                                                                                                           | 211. 11. 10           | · · · · · · · · · · · · · · · · · · · |
| F = 10                                                                                                                    | 7                     | t to for                              |









Scanned by CamScanner





Scanned by CamScanner



Scanned by CamScanner



Scanned by CamScanner







B. I. E. T. Mayangere - &





M= RAX - 20x3 cubic varighion) BW) C = 60x3 - 20x33 Portion cD'-measuring & from Brand wurdering right hand side postion of beam war SP) = - RBV +80 = -80+80=0 = 80xx - 80(x - 1.2) in old sing Comfant.) SF)0 = 0 M= ROX-80(x-1.5). portion DB: measuring a brom B compolering right hand portion of the beam. SF) = -RJ = -80(eN Countered) m) = Rax = 80x. (whear vousthion! W+x=1.2 W= 80x1. L= 13016N=W

Draw the SED and BMD for the overhanging beam showninh, Indicate the all significant volues including the Point 9 contrablexare. 1×60×2 Efy =0 2 cles 60 kn-m +RAV+RBV-60- 20=0. DAV+PBY= 80KN 5mA >0 +60 × [1+4] - RONXY + 20x5=01 sto. + ROYKY = 7240 Par = 240 RBV-60KN LAN + 60 = 80 RAV= 80-