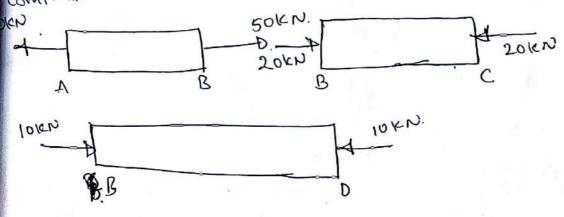

ssive) at different sections along the length of the body, while I the body aragram of individual section is drawn. Then the aboundary of Each section is obtained. The total algebraic attermation of the body will be then exact to the algebraic summation of the individual sections.

## amoldorg

is subjected to arrial forces as shown in hig.



Find the total elongation of the bar, Take E=1.05 x125 Nin

A = 1000 mm², E = 1.05 x 125 NIMM², OL = Total elonfishion of

The toble of BOKN acting at B is split up into the toll to sokn, 20 kn, and 10 kN. Then the part AB of the bar will be ubiected to a tentile load of SOKN part BC is subjected to a ubiected to a tentile load of SOKN part BDis subjected to a compressive load of 20 kn, and part BDis subjected to a compressive load of lokas. In his



The Pourt AB is subjected to a tecuile would by soke Hence there will be subjected to a teneile want of Salen Part Be is subjected to a include in leugth of this po  $\Delta = \frac{PI}{AF} \times L_1$ In view in leugther AD = P1=50,000, N. L1 = 600 mm = 50×1000 × 600 Inch 1000X 1.05X105 41= 0.2857 mm · +ve Teurion leu The Pay+BC is subjected to a compressive Load. 2 20kg 20,000N. Hence there will be detruse in rewith of the De Create in length P2= 20,000 N a: P2 X L2 La=im=100 42 20,000 × 1000 / December : 1000× 1-05×105 -Ve leugts 02= D. 1904mm. The Past BD: This Partia subjected to a compressive la 10(61). Hence there will be detruct in length P3= 10,000 N. 43 = P3 x13 L3 = 1-2+1 = 2-AE 03: 10,000 × 2000 L3: 2200mm 1000 × 1-05 × 108 - Ve [ Déclausin leufth 43 = 0 = 2095m Total elongsh