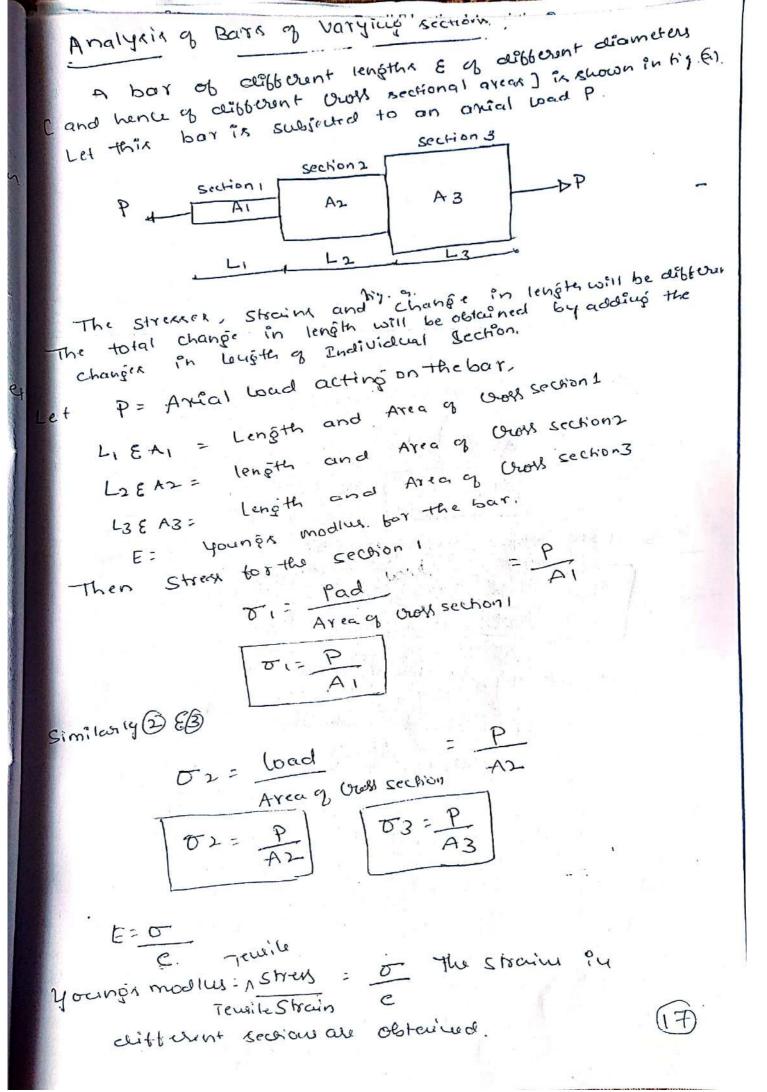

wire is same

A1= A2 L1=L2 & E1= E2 Leat 9+B = 30KN = 30, MON

TI= Tection in the file coile or = Externion of first with 05(3)

T2 = Tension in the second wide O2 = -11- second-11 Since the digid but hemains Straight.

hence extensions of E or are given by

$$\frac{\delta_1}{\delta_2} = \frac{Ac}{AD} = \frac{1}{2}$$

281=02 - 47 of is the extension of the

wise EC Of = StressinECXLI = (T) XL)

Substituting volues of of E or is equation(i)

201 = 52 -7 1

2 ×TIXLI = T2 XL2

A1XE1 = A2XE2

But A1= A2 L1= L2 E1= E2, Hence above equition

becomes 271=12

Now taking the moments of all the boiles on the rigid bar about A, we get

TIX1+T2×2 = 30×3

Substituting the value of The brom equation @ into -on @ wigit

T1 + 2(2T, ) = 90

571 =90

T1=18KN-]

from equenon

271 = 72

QX18 = 72

77=36 KN



Strain of section | 
$$e_1 = \frac{51}{E} = \frac{P}{A_1E}$$

Strain of section of  $e_1 = \frac{51}{E} = \frac{P}{A_1E}$ 

Strain of section of  $e_1 = \frac{P}{A_1E}$ 

But Strain in section of  $e_1 = \frac{P}{A_1E}$ 

But Strain in section of  $e_1 = \frac{P}{A_1E}$ 

Cohere  $e_1 = \frac{P}{A_1E}$ 

Cohere  $e_1 = \frac{P}{A_1E}$ 

Similarly Strain in section of  $e_1 = \frac{P}{A_1E}$ 

Ode of the description of the bar of  $e_1 = \frac{P}{A_1E}$ 

This equation is used when the your of smodulus  $e_1 = \frac{P}{A_1E}$ 

This equation is used when the your of smodulus  $e_1 = \frac{P}{A_1E}$ 

This equation is used when the your of smodulus  $e_1 = \frac{P}{A_1E}$ 

This equation is used when the your of smodulus  $e_1 = \frac{P}{A_1E}$ 

This equation is used when the your of smod