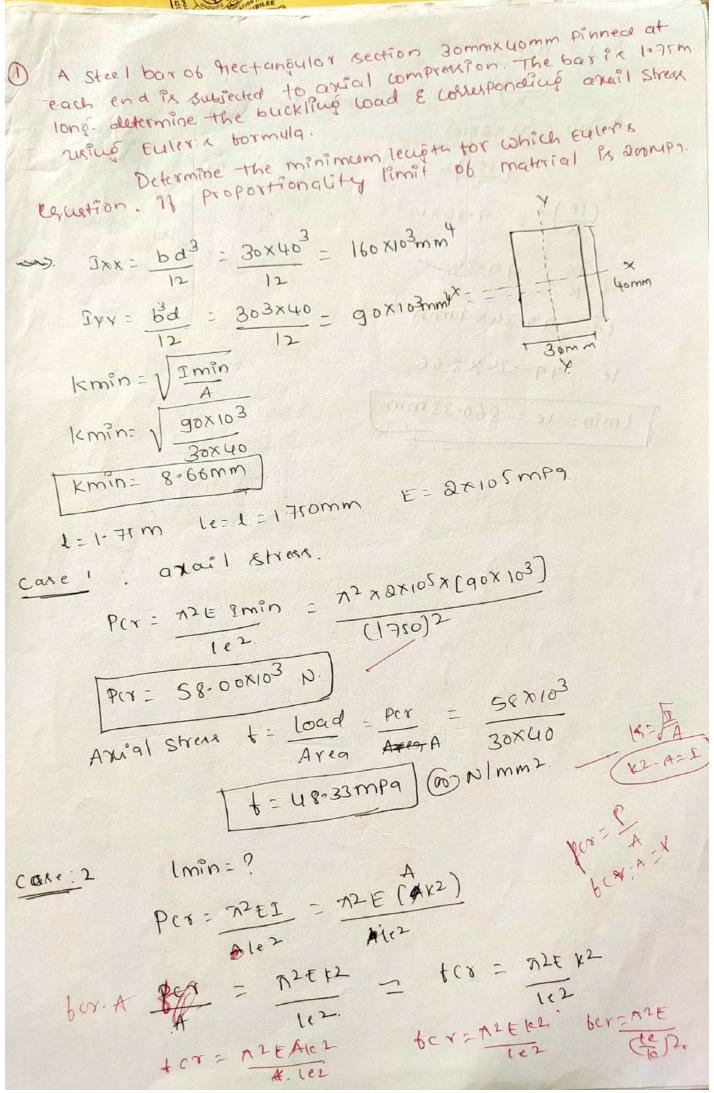

ulers enthory took buckling load both an elastic column with rend it timed and other end life himped.

Where C1 and C2 are constants which are obtained by boundary condition. at 120. 420, - C120 at x = 2 420 micz +0 " " danka manning As c2 can not be zero the duriverion is observed at all other points hence. Sin ( & V PC8 ) =0 for minimum non-zero value of o we have solution has destination of the board of the discontinue of the same of the sam 1 V per = A sudjess so answer to pod As both ends are hinged or pinned per= 72EI (1ebl)2. when both endr are tixed. PCY = M2EI = M2EI = 4x2EI

(1/2) 2 = 12

When One end it bree and other end one end hiuged and other end in tired, k2= C.A. PCY = M2 ET (4/2)2 (2) 12 2 2 2 12.















Scanned by CamScanner









Scanned by CamScanner











Scanned by CamScanner