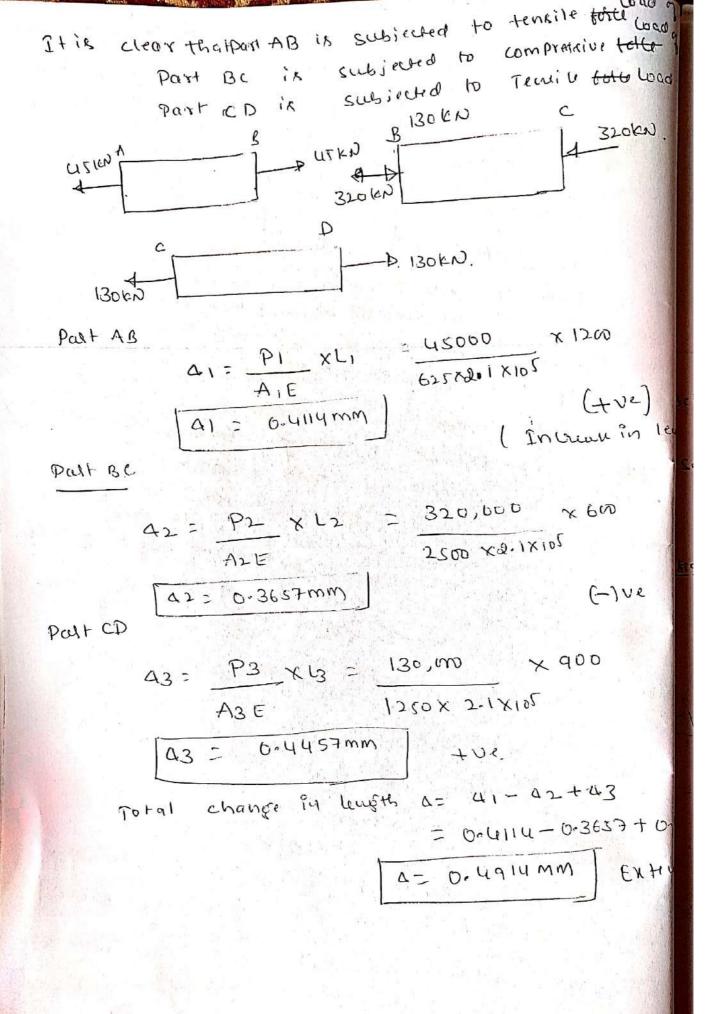

D 126,ww5 PI A P3 PZ 621mm2 25 mm2 goem. calculate the tork Pz necessary for equilibrium. It 120cm PI = USKN, P3 : USOKN and Pu = BokN. Determine the total elongation of the member, assuming the modulus of slanticity to be 3.1×102 blum; A1= 625 mm2 L1 = 1200mm E = 2-1x10501 Az = 2500mm2 Lz = 600m = 600mm ari AB A3 = 1250mm2 L3 = 90cm = 900mm. artBC value of Pr is newslary for equilibrium. Resolve the bosles on the Sud along the anix art CD [i.e. equativé the town ausus active towards left), we get. P1 + P3 = P2 + P4. P1 = USKN, P3 = USOKN, P4 = 130KN. sut 45+ 450 = P2+130 1395= P2+130 A95-130 = P2 P2 = 365 KN. The force of 365 KN active at B. is split into two town 9 320KN (ire 365 - 45 = 320KN.) The toble of Usoko altimost c in sput into two belus of 320kN and 130kN. (ie 430-320=130kN)



A rigid bar ACDB is hinged at it with suppling ina norizontal Porina by two identical steel will assumin hig. A vertical boad of BOEN in applied at B. Find the tensil body T, and The induced in they will by the vertical ward.



Abler applications wad. B 82 CI B h's 2

e pare apprication of

Two Edentical Steel wither means the army the Grow-Sections, lengths and value q E for both wire is same

A1= A2 L1=L2 & E1= E2 Leat 9+B = 30KN = 30, MON

TI= Tection in the file coile or = Externion of first with 05(3)

T2 = Tension in the second wide O2 = -11- second-11 Since the digid but hemains Straight.

hence extensions of E or are given by

$$\frac{\delta_1}{\delta_2} = \frac{Ac}{AD} = \frac{1}{2}$$

281=02 - 47 of is the extension of the

wise EC Of = StressinECXLI = (T) XL)

Substituting vo