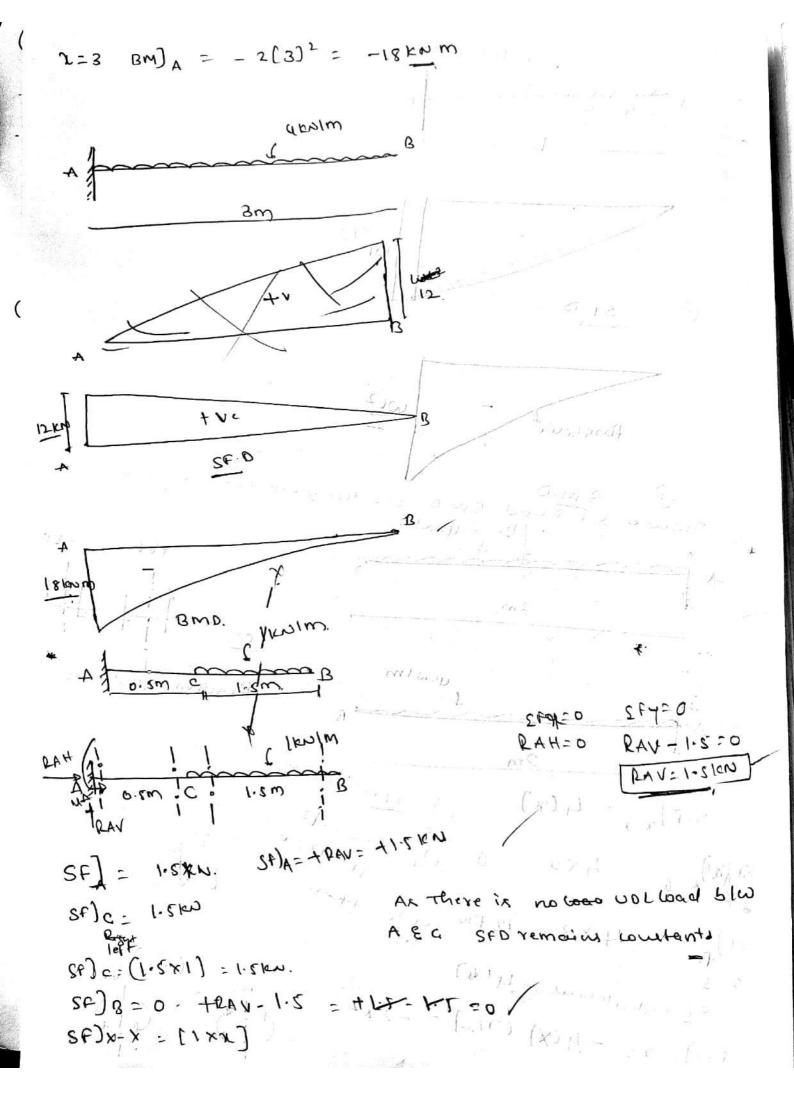

|
| at the tree end to pe at the base                                                                                         | end.                  | 1                                     |
| hence tis 6 shows the B-M                                                                                                 | " alay was            |                                       |
|                                                                                                                           | 211. 11. 10           | · · · · · · · · · · · · · · · · · · · |
| F = 10                                                                                                                    | 7                     | t to for                              |









Scanned by CamScanner





Scanned by CamScanner



Scanned by CamScanner



Scanned by CamScanner







B. I. E. T. Mayangere - &





M= RAX - 20x3 cubic varighion) BW) C = 60x3 - 20x33 Portion cD'-measuring & from Brand wurdering right hand side postion of beam war SP) = - RBV +80 = -80+80=0 = 80xx - 80(x - 1.2) in old sing Comfant.) SF)0 = 0 M= ROX-80(x-1.5). portion DB: measuring a brom B compolering right hand portion of the beam. SF) = -RJ = -80(eN Countered) m) = Rax = 80x. (whear vousthion! W+x=1.2 W= 80x1. L= 13016N=W

Draw the SED and BMD for the overhanging beam showninh, Indicate the all significant volues including the Point 9 contrablexare. 1×60×2 Efy =0 2 cles 60 kn-m +RAV+RBV-60- 20=0. DAV+PBY= 80KN 5mA >0 +60 × [1+4] - RONXY + 20x5=01 sto. + ROYKY = 7240 Par = 240 RBV-60KN LAN + 60 = 80 RAV= 8