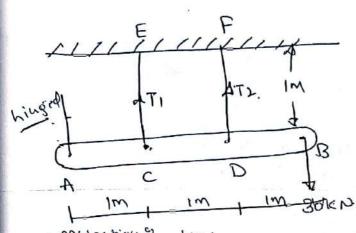

02 blum; A1= 625 mm2 L1 = 1200mm E = 2-1x10501 Az = 2500mm2 Lz = 600m = 600mm ari AB A3 = 1250mm2 L3 = 90cm = 900mm. artBC value of Pr is newslary for equilibrium. Resolve the bosles on the Sud along the anix art CD [i.e. equativé the town ausus active towards left), we get. P1 + P3 = P2 + P4. P1 = USKN, P3 = USOKN, P4 = 130KN. sut 45+ 450 = P2+130 1395= P2+130 A95-130 = P2 P2 = 365 KN. The force of 365 KN active at B. is split into two town 9 320KN (ire 365 - 45 = 320KN.) The toble of Usoko altimost c in sput into two belus of 320kN and 130kN. (ie 430-320=130kN)



A rigid bar ACDB is hinged at it with suppling ina norizontal Porina by two identical steel will assumin hig. A vertical boad of BOEN in applied at B. Find the tensil body T, and The induced in they will by the vertical ward.



Abler applications wad. B 82 CI B h's 2

e pare apprication of

Two Edentical Steel wither means the army the Grow-Sections, lengths and value q E for both wire is same

A1= A2 L1=L2 & E1= E2 Leat 9+B = 30KN = 30, MON

TI= Tection in the file coile or = Externion of first with 05(3)

T2 = Tension in the second wide O2 = -11- second-11 Since the digid but hemains Straight.

hence extensions of E or are given by

$$\frac{\delta_1}{\delta_2} = \frac{Ac}{AD} = \frac{1}{2}$$

281=02 - 47 of is the extension of the

wise EC Of = StressinECXLI = (T) XL)

Substituting volues of of E or is equation(i)

201 = 52 -7 1

2 ×TIXLI = T2 XL2

A1XE1 = A2XE2

But A1= A2 L1= L2 E1= E2, Hence above equition

becomes 271=12

Now taking the moments of all the boiles on the rigid bar about A, we get

TIX1+T2×2