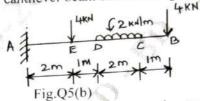

imensional stress system using Mohr's circle.
  - At a point in a strained material, the state of stresses is as shown in Fig.Q3(c), Determine the principal stresses, maximum shear stress and sketch the orientation of the principal planes.



(10 Marks)

1 of 3

(08 Marks) In a thin cylinder, show that he hoop stress is twice the longitudinal stress. The maximum stress permitted in a thick cylinder of internal diameter 100mm and external

diameter 150mm is 16 N/mm<sup>2</sup>. If the internal pressure is 12 N/mm<sup>2</sup>, what external pressure can be applied? Plot curves showing the variation of Hoop stress and radial stress through the material.

Define the terms:

(i) Bending Moment (ii) Point of Inflexion.

(04 Marks)

b. Draw SFD and BMD for the cantilever beam shown in Fig.Q5(b)



(06 Marks)

Draw SFD and BMD for a simply supported beam carrying two point loads of 12 kN at 1/3<sup>rd</sup> span from either supports in addition to a UDL of 10 kN/m throughout span of beam is 6m.

Establish the relationship between shear force, bending moment and load intensity. 6

(06 Marks)

Draw SFD and BMD for the beam shown in Fig.Q6(b). Locate maximum shear force maximum bending moment and point of contraflexure.



with usual notations. Derive the simple bending equation in the form

(08 Marks)

(14 Marks)

b. A beam of I section consists of 180mm × 15mm flanges and a web of 280mm × 15mm. It is subjected to a bending moment of 120 kN-m and a shear force of 60 kN. Sketch the bending stress distribution and shear stress distribution along the depth of the section. (12 Marks)

a.