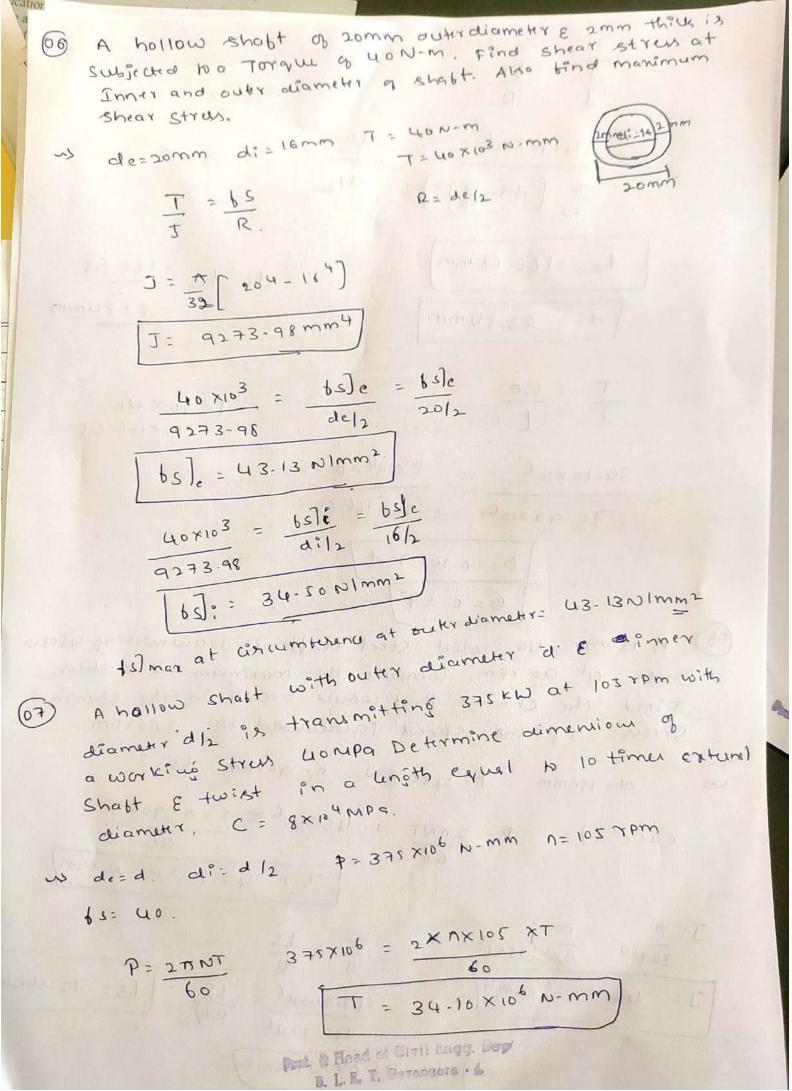

N/mm². Assume C= 84 km/lmm². P= 440KW = 440K103W = 440 N103 N-m/su= 440x108 N-mm/see: N=2809pm 0=1'=1TT = 0.0174. L=1m though phas Au  $P = \frac{27NT}{50} T = 15.00 \times 10^{6} N - mm$   $T = \frac{60}{5} = \frac{15.00 \times 10^{6} N - mm}{15.100} = \frac{84710 \times 0.0174}{1000} d = 1000$   $T = \frac{15}{5} = \frac{1000}{1000}$  $\frac{T = \frac{f_R}{J}}{\frac{f_R}{J}} = \frac{15 \times 106}{\frac{f_R}{32}} = \frac{40}{\frac{f_R}{32}} = \frac{40}{\frac{f_R}{32}}$ Determine clia of the solld mapt which next transmot 90 km @ 16 orpm If the shear stress in the shaft is limited to 6019pa. Findalso the bush of the shoft of twist is limited to! P=27NIT T=5.371 x 106 N-mm J= 18 J = Ca 5.371x 106 = 87 10 x 0.04 Take C= 8 rcot 19 pa 5.317 NO - 60 1-892.57mm MM-11 (1dt) al 2 941 d=76.96mm



Scanned by CamScanner



```
-1104 than the
 A shalt is required to transmit zus kw power
           E = 29 (1+4)
           6. 5-10×102 = 5×1-13×102 [1+W]
     WKT
10) A hollow pro shaft go steam ship is to traumit
                M=0.2919
   37 rolew at 240 rpm. Ib the Internal diameter is 0-8 time
   The External diameter & it the maximum shear
    developed is to be limited to 160 plmm? determine
    the xi3e of the shipt.
 N> D= 3720KM = 3420X108 N-WW D:= 0-8 DC
     ps = 160 N/mm 2
  33750×106×60= 2×1×240×T
      T= 1.492x108 N-mm
      J = T ( d4 - (0.8 d) 4)
      J= 0.05796 d4
       T = 65
        1.492×108 = 160
         0.0579624 012
               d= 200-37mm
       Di=0.80e
        Di = 160.30 mm
```

or . for a miller than the (1) A shaft PA grequired to transmit 245 kw po