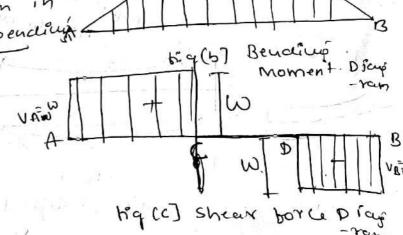

he longist adinal ares, enshownin



Due to these lateral wads, bending moments & Shear forces are setup developed along the length of the beam & longitudinal stress is developed at any section to bendius is known as bendius stress & blescure.

## Theory of simple Bendition.

when a beam is bent due to the application of a coustant bending moment, without any shear, et is said to be in a state of simple bendiup (6) pure bendius. Consider a simply supported beam AAB acted upon by

71-13/3

two equal bads as shown in high

In the simply supported beam,

Ptis seen that in blo cand D

the benefing in content & their ix Ay

no Shear torce,

Hence the Beam Portion CD is subjected only to constant bending Moment, E the brom shear torce, Thes conditioned the beam in 61WCED is called Pure bending



kg cal L.

WI3 0

Assumptions made in theory of pure bending The bollowing are some of the Assumptions for theory of 1. The material & homogenous, Exotrophic, & obeys Hook- & laws with in the elastic limit. 2. The material has same youngs moduls (E) both in 3. The beam is instially straight & every layer of material is bru to expand 60 contract lougistudingly, 4. The Stream Ps Purely Wongi tudinal. 5. Radiu q (usvature (R) of beam is very large compared to dimensions of beam, 6. The cross section of beam which is Plane betou bendiué will remain Plane even abter bendiué it, no wrapping ( no distortion, contintheory of simpling Bending. When do Abeam, is subjected to external loads, it undergon deformation and beam attains a curved in shape. Du to this, the cross section AB rotates through