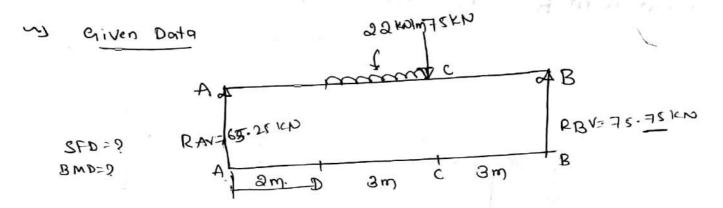

c{\omega L \times 2 - \omega \times 2}{2}$$

$$= \frac{\omega L \times 2 - \omega \times 2}{2}$$

$$= \frac{\omega L \times 2 - \omega \times 2}{2}$$

$$= \frac{\omega L \times 2 - \omega \times 2}{2}$$

$$= \frac{\omega L \times 2 - \omega \times 2}{2}$$

$$= \frac{\omega L \times 2 - \omega \times 2}{2}$$

$$= \frac{\omega L \times 2 - \omega \times 2}{2}$$

$$= \frac{\omega L \times 2 - \omega \times 2}{2}$$

$$= \frac{\omega L \times 2 - \omega \times 2}{2}$$

$$= \frac{\omega L \times 2 - \omega \times 2}{2}$$

$$= \frac{\omega L \times 2 - \omega \times 2}{2}$$

$$= \frac{\omega L \times 2 - \omega \times 2}{2}$$

$$= \frac{\omega L \times 2 - \omega \times 2}{2}$$

$$= \frac{\omega L \times 2 - \omega \times 2}{2}$$

$$= \frac{\omega L$$



1 for the beam wouded as shown in tig.





Solm (1) Step No1: Calculation of support reaction.

EFY=0 +ve +-ve

-RBX8+75X5+66X3.5=0

RB value in ex 10 weget.

T





Scanned by CamScanner

S. F. Diangram. SFL = +RAV = +80KM SF) will remain wenter brown Amc. E equal to SF] JURTON R. H-S & C = RAV - 50 = 80 - 50 = 30KN Lebt St] D. Just on. L. H. Sab D = BY -20 - 10KA =: 80 - 20 - 10 = -10 KN. The S.F. blw cand D voylex according to straight line law. SP) D TULL ON P.H.S & D= RA-SO-40-40= -50KN. The S.F. remains constant blu Dand B Egyl to - 50KN SFJAL B = -SOKN The s. F is zero at point & blw cando. NOW shear toll 9+ E= RA -SU-10x(2-2) = 80-20 - 10x f 70 3 = 50-10 X. But Sheartola E=0. 50-10x=0 50=10x B. M. Dicigram : B.m.st A TA ZE80 MA) = RAU40 =0 WB1=6BARO =0 B.M st B ix Zero B. M &+ G. M.C = +RAXZ = 80XZ = 160 FN-M B. MS+ D MD=