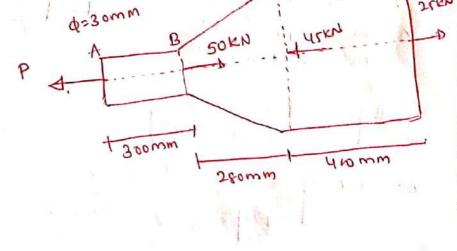

6mm 41= 1 cmm P=59K103N. S E = 2-1×10 l mps d 2 = 18 mm 50 m E= 2-1×105 N/mm>

A 1= Tai = T[26]2 = 530-92 mm2

(moon) =m1 Az = 7dz2 = 7[18]2 = 254-46mm2 1.2 = 1200mm

The total elongation

$$\Delta = \left(\frac{PL}{AE}\right)_1 + \left(\frac{4PL}{AEdidl}\right)_2 + \left(\frac{PL}{AE}\right)_3$$

$$\Delta = \left[ \frac{50\times10^{3}\times1\times10^{3}}{530\cdot9\times2\cdot1\times10^{5}} + \left[ \frac{1\times50\times10^{3}\times1-2\times10^{3}}{7\times2\cdot1\times10^{5}\times26\times18} \right] + \left[ \frac{50\times10^{3}\times0.8\times3}{254\cdot46\times2\cdot1\times10^{5}} \right]$$

Δ= 0.448 + 0.777 + 0-748.

a= 1.97mm. Elongstion,

Determine total Change in leugth of box boaled at econominal. Take E = 200e1Ps. d=30mm

For Equilibrium EH = 0

-P+50-45+25=0

- P# +30 =0

P=30KN.





A bar enounin ky is subjected to loading, find the cliameter of the middle postion. ib the Stress their is to be limited to loo knimms. Also find the length of the middle portion. ib total extension of the bar is to be or ismm. Give portion. ib total extension of the bar is to be or ismm. Give E: 200 apa.



eare! L Let d'é be the diameter of middle portion

$$b = \frac{P}{A} = \frac{100 \text{ km} \times 10^3}{\text{ Ad}^2}$$

care: 2 Let 7: be the length of the middle Portion



Care, 2 Defermation in the bar due to a of dia somm. X= PX = Δ= Δ + (20-1. (a) = 0.63 + 20-1. (0.63) ۵= 0.63 + 0.126 Δ= 0.756 mm Let I. be the length of the bore drilled Determation in Determation in = 6-756 undrilled postion = 6-756 (Sould postion) P[2000-1] + P(1) = 0.756 T(40)2/200×103 T(402-202)/200×103