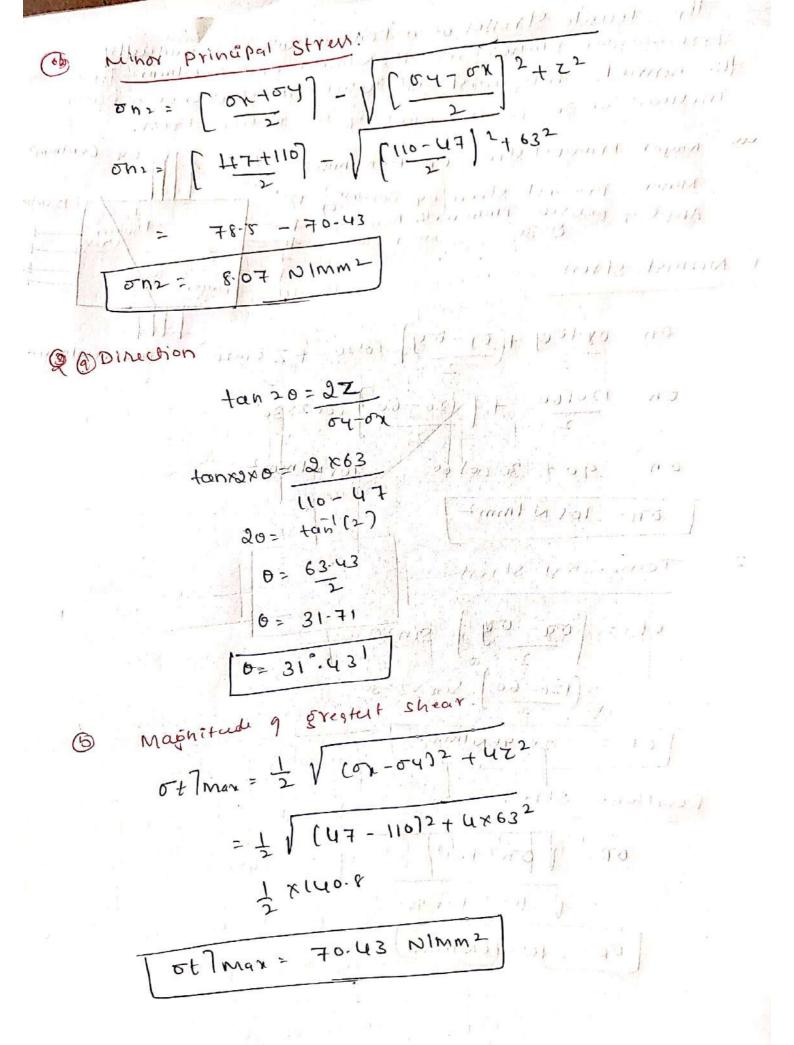

frac{\text{toy}}{2} \frac{\text{tuz}^2}{2} on, 8 on = ( ontry) + ( on 12 + 22 major principal strew on; = [ontoy] + V (ay-on)2+22 Stress on2 = [ 0x + 64] - 1 [ 04-02)2+22 Minor Principal 1. L. s. 2) ( x 0 - 1, 0 ) = = auli(pari) / - FIXT (1-1-13) / - SPI S(Pa-ra) F : FA

Stream ! Maximum Shear 0+= [ 04-0x] Sin20- 7 (0120 =0 The Plane when shear is maximum when d (01) 20.  $0 = \frac{d}{do} \left[ \frac{d}{do} \left[ \frac{d}{do} - \frac{d}{do} \right] \right]$ 6 = (64-0x) col 20x2 - Z sin20(-2) 6 = [ 64-ex] (01 50 + 2 5 8in 50 0= -(0x-0y) (8/20 + 2758/20. ((ox-04)2+422 (0820= + 22 (0820= + 22 (0820= + 22) / (02-04)2 + 422? (120)2 21 of = 1004-0x) Sin20-12 co120 ρ+ = + ( ση-σχ) (σχ-ση)2+422 + 7×22 7 (02-04)2 +422 2 V (ox-04)2+ UZ2. Page: 6

Scanned by CamScanner



Scanned by CamScanner







Fig. 3.15(b).

Example 3.9 At a point in a strained material there is tensile stress of 80 N/mm<sup>2</sup> on a horizontal plane and a compressive stress of 40 N/mm<sup>2</sup> on a vertical plane. There is also a shear stress of 48 N/mm<sup>2</sup> on each of these planes.

Determine the planes of maximum shear stress at the point. Determine also the resultant stress on the planes of maximum shear stress.



Fig 3.16

#### Solution

The state of stress is as shown in Fig. 3.16(a).

Taking horizontal axis as x and vertical axis as y, we have  $P_x = -40 \text{ N/mm}^2$ ,  $P_y = 80 \text{ N/mm}^2$  and  $q = 48 \text{ N/mm}^2$ .

$$q_{\text{max}} = \sqrt{\left(\frac{p_x - P_y}{2}\right)^2 + q^2} = \sqrt{\left(\frac{-40 - 80}{2}\right)^2 + 48^2} = 76.84 \text{ N/mm}^2$$

Inclination of