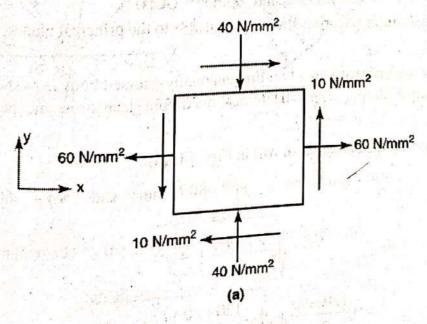

# Bapuji Educational Association ® Bapuji Institute of Engineering and Technology, Davangere – 577 004 Department of Civil Engineering