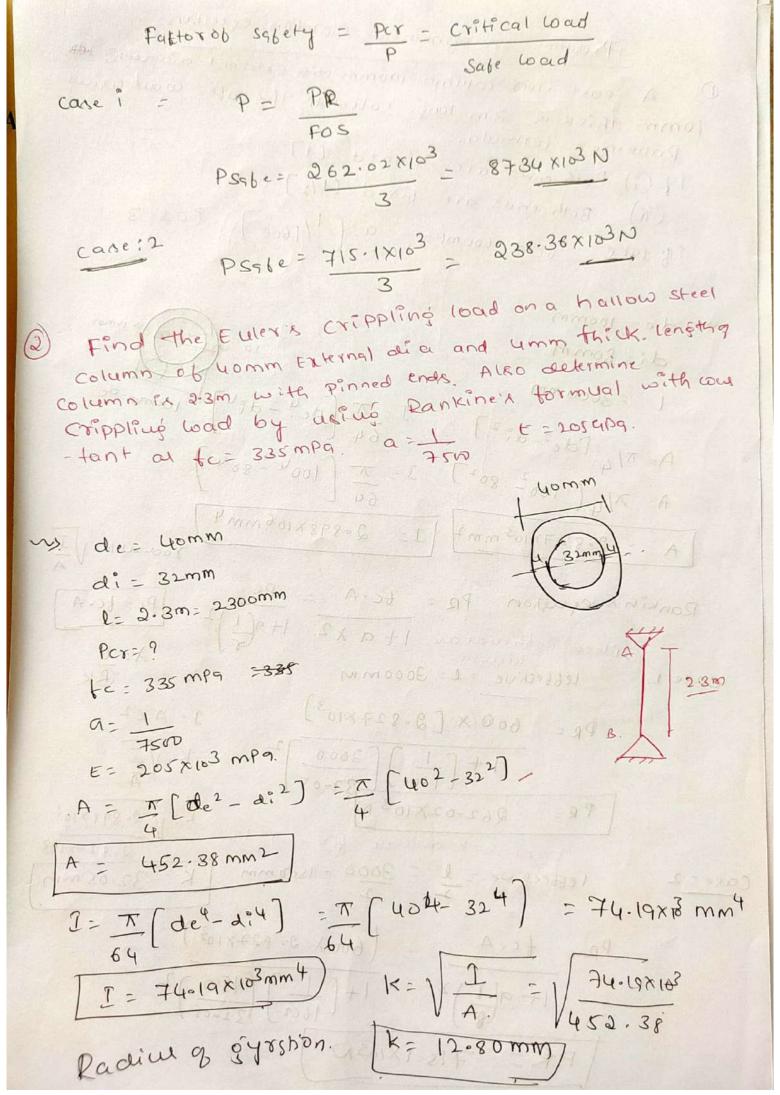

ting load both and perior the Eulers enthory took buckling load both an elastic column with rend it timed and other end life himped.

Where C1 and C2 are constants which are obtained by boundary condition. at 120. 420, - C120 at x = 2 420 micz +0 " " danka manning As c2 can not be zero the duriverion is observed at all other points hence. Sin ( & V PC8 ) =0 for minimum non-zero value of o we have solution has destination of the board of the discontinue of the same of the sam 1 V per = A sudjess so answer to pod As both ends are hinged or pinned per= 72EI (1ebl)2. when both endr are tixed. PCY = M2EI = M2EI = 4x2EI

(1/2) 2 = 12

When One end it bree and other end one end hiuged and other end in tired, k2= C.A. PCY = M2 ET (4/2)2 (2) 12 2 2 2 12.















Scanned by CamScanner









Scanned by CamScanner











Scanned by CamScanner