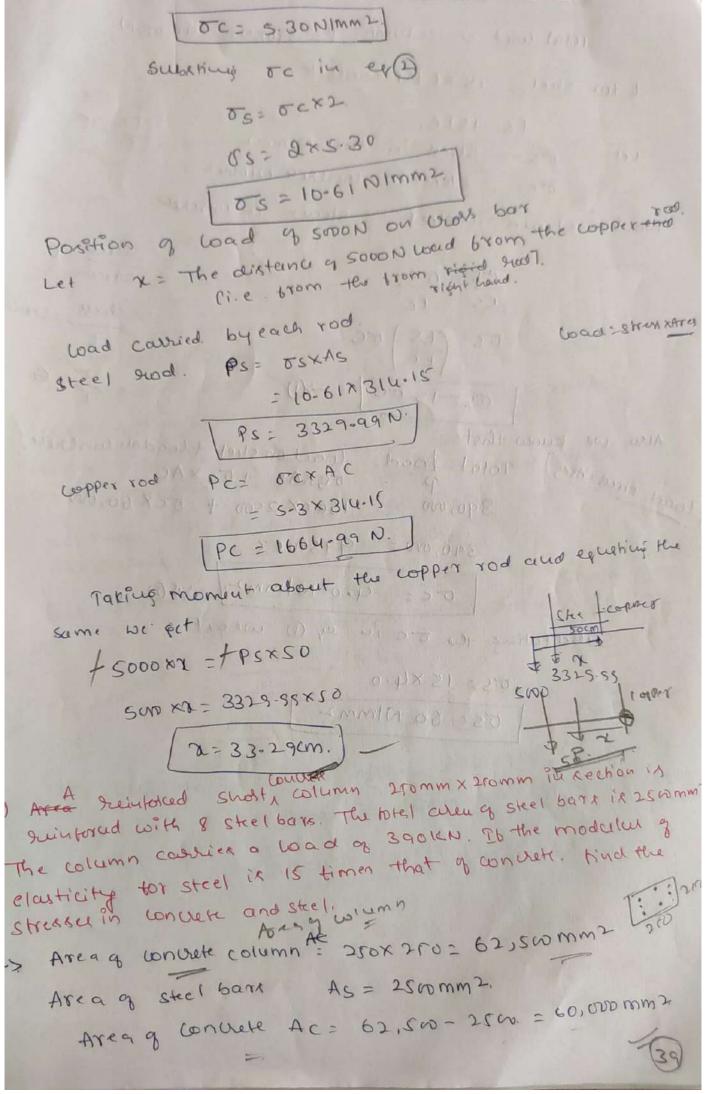

= 1x105N/mm² LET OS = Street in Street, Ob = Street in brank Now Strain in Steel = Strain bram Strain: Stress ES PROBE B rs: Es . cb. US= 2×105 65 os= 20b. -> 0 wad in Steel + wad in braws = total wad. OSXAS + OBXAB = 900X103 Street - Load NOW. 2x0bx 4712.38+ 06x5340.70= 900x103 SHEVSKA 9424.76-106+ 5340-7006 = 900×103 06= 60-95 N/mm2 -Strengen brad 06= 60.95 NImm2 Substitut this 66 in eq (1) we get.



Scanned by CamScanner

W. K.T. for equilibrium condition P = Ps+Pc > 360×103 = 55×AS + 50×AC. -70 straining shel = strain concur ES EC CS = OC (ES) OS = OC[ 2.1x105] ( 05 = 150c ) -> 0 subshiré the o's in ey O weget 360×103 = 155c× 2513-27 + 5c× 87486-72. 360×103 = OC(125185-77) OC = 360×103 less son concret rc= 2-87 NImm2 Stellin conce DS = 15x0c = 15x0.87 US= 43-13 NImm2 | skenin skel





Total Load on column P= 390KN= 390,000N. E tor steel = 15 x E tor concrete ES: ISEC. os: Stren in Steel NIMM2 141 oc= skew in concrete NIMM2 Now Strain in Steel = Strain in concrete

Strain

Strain ES EC OS = (ES) OC street - strain 55= 15 00 1-XD load strukturg) Total Poad: Load on strel + Load on Concrete. 390,000 = 975000C oc= 4.0 N/mm2/ 450. Substituting the ociu ex 10 we git 112 x 29 + 1 x 000 5 -05= 15 X4.0 05 > 60 NIMM > installed to

copper book together cring





Scanned by CamScanner

We know that Stress = Load Load on shert + load on copper = rotel word DSXAS + DOUTAQUE P >0 LOAD - SHENX ATRE Strain in Steel = Strain in copper Now Strain = Stress 55 = (ES) 50 DS = [200×103] DC. OS = 1.6670C ->0 substitutions os in ex 0 we pret 1.667 x o c x 3 14.15 + o c 4 x 3 9 2 - 69 = 100,