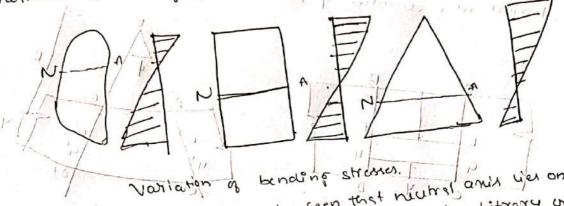

When do Abeam, is subjected to external loads, it undergon deformation and beam attains a curved in shape. Du to this, the cross section AB rotates through an augle of Caused compression in the top tibres and tension in the bottom tribers, However there as exists a as shown in his which layer of in blw top and bottom tobres, which will neterin PHA diginal lewith even after deformation, This will not undergo auf change in Etaleugth, This layer ool is called the neutral layer of heutral ares Belove the oppleshong load. Alks the application of Load. Sultau. P B B1,/ Cross Section of Beam Span 1. Neutral axis [N-A] always liex on the centroid of the cross section.



Thus, bending stress varies linearly about the depth. The typical variation of bending to various sections, are shown in hig.



In all there cares it can be seen that neutral and ujer on
the antroid of the section. Consider a beam with arbitrary cross-section
the antroid of the section. Consider a beam with arbitrary cross-section
the antroid of the section. Consider a beam with arbitrary cross-section

the antroid of the section. Consider an elemental area da at distance y from

as allower in hy. Consider an elemental area da at distance y

by

Total for an on on schon of beam = 26.00

out of a later of a la

but brom ex 0 1 8 = E.Y

Total force on cross section:  $\Sigma = \Sigma \cdot \gamma \cdot \delta a$ . =  $\Sigma \times \gamma \cdot \delta a$ .

Since there is no arial force on the beam and the above force is no arial force on the beam and the above total is in axial odifiction, from equicipation, condi