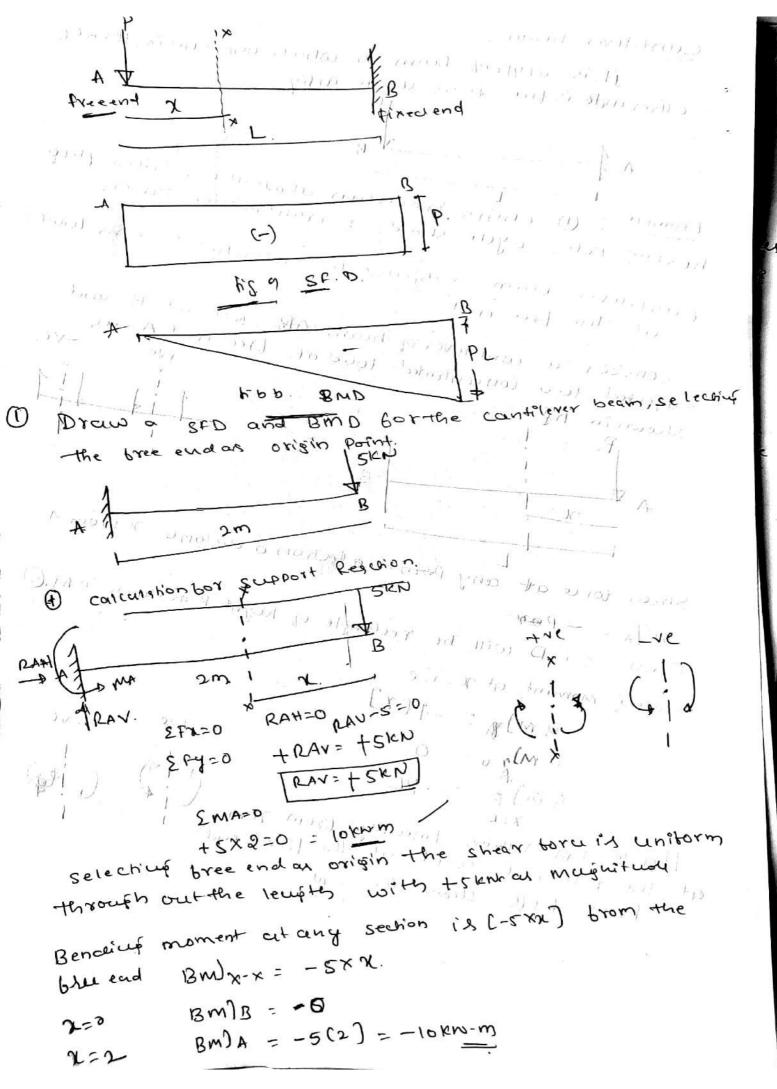

: *                                  |
| at the tree end to pe at the base                                                                                         | end.                  | 1                                     |
| hence tis 6 shows the B-M                                                                                                 | " alay was            |                                       |
|                                                                                                                           | 211. 11. 10           | · · · · · · · · · · · · · · · · · · · |
| F = 10                                                                                                                    | 7                     | t to for                              |









Scanned by CamScanner





Scanned by CamScanner



Scanned by CamScanner



Scanned by CamScanner







B. I. E. T. Mayangere - &





M= RAX - 20x3 cubic varighion) BW) C = 60x3 - 20x33 Portion cD'-measuring & from Brand wurdering right hand side postion of beam war SP) = - RBV +80 = -80+80=0 = 80xx - 80(x - 1.2) in old sing Comfant.) SF)0 = 0 M= ROX-80(x-1.5). portion DB: measuring a brom B compolering right hand portion of the beam. SF) = -RJ = -80(eN Countered) m) = Rax = 80x. (whear vousthion! W+x=1.2 W= 80x1. L= 13016N=W

Draw the SED and BMD for the overhanging beam showninh, Indicate the all significant volues including the Point 9 contrablexare. 1×60×2 Efy =0 2 cles 60 kn-m +RAV+RBV-60- 20=0. DAV+PBY= 80KN 5mA >0 +60 × [1+4] - RONXY + 20x5=01 sto. + ROYKY = 7240 Par = 24