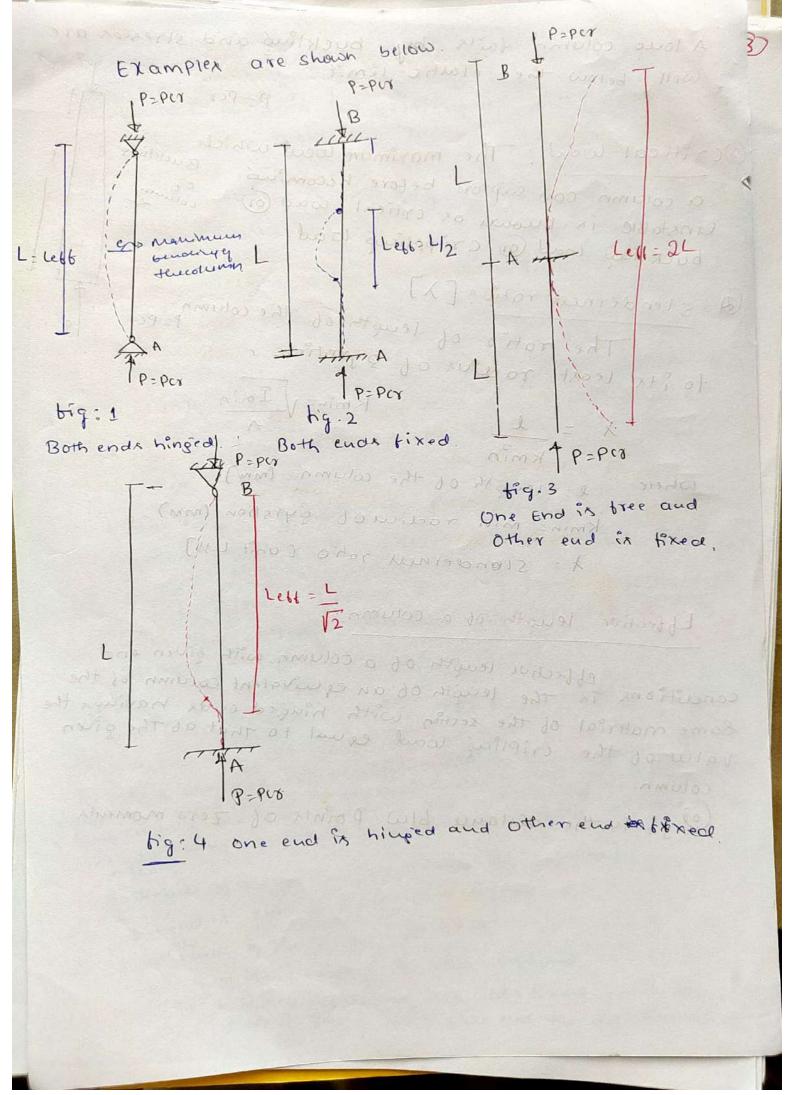

eritical word: The maximum would which a column can support before becoming objustical wad on column constable is known as critical wad on column buckling wand ( Crippling load. ( slendernus ratio: [x] The ratio of length of the column p= per to être least radius of gyration.  $\lambda = \frac{1}{\text{kmin}} \sum_{\text{beauty some stable}} \frac{1}{\text{kmin}} \sqrt{\frac{1}{\text{Imin}}}$ where &= leagth of the column (mm) Kmin= min radicuob gyration (mm) X = Slanderness ratio (unit less) Ebbective leugth of a column: effective leugth of a column with fiven end conditions is the leugth ob an equivalent column of the Same material of the section with hingred ends havings the value of the criping ward equal to that of the given column. ( ) It is the distance blw Points of Zero moments.



Euler's formula for cripping load is based on the bollowing againstions:

- ! The column is initially perfectly straight and is arially loaded to book of 1977
  - The Section of the column is uniform.
- 3. The self weight of the column is neglected.
  - The column material is Pertectly elastic, homogenous E Isotrophic.
  - Stressex are within elastic limit and hence Column Obeyr hooker law.
  - 6. The length is very large compared to the lature dimensions (1) Gross sectional dimension (17 66d)
  - 7. The Direct Stressen are very small compared to With the bending Stresser correx Ponding to the buckling conditions.
    - The column is tails due to buckling alone

End conditions for coup columns = In care of long columns, the street due to wither boad is very small in comparision with the