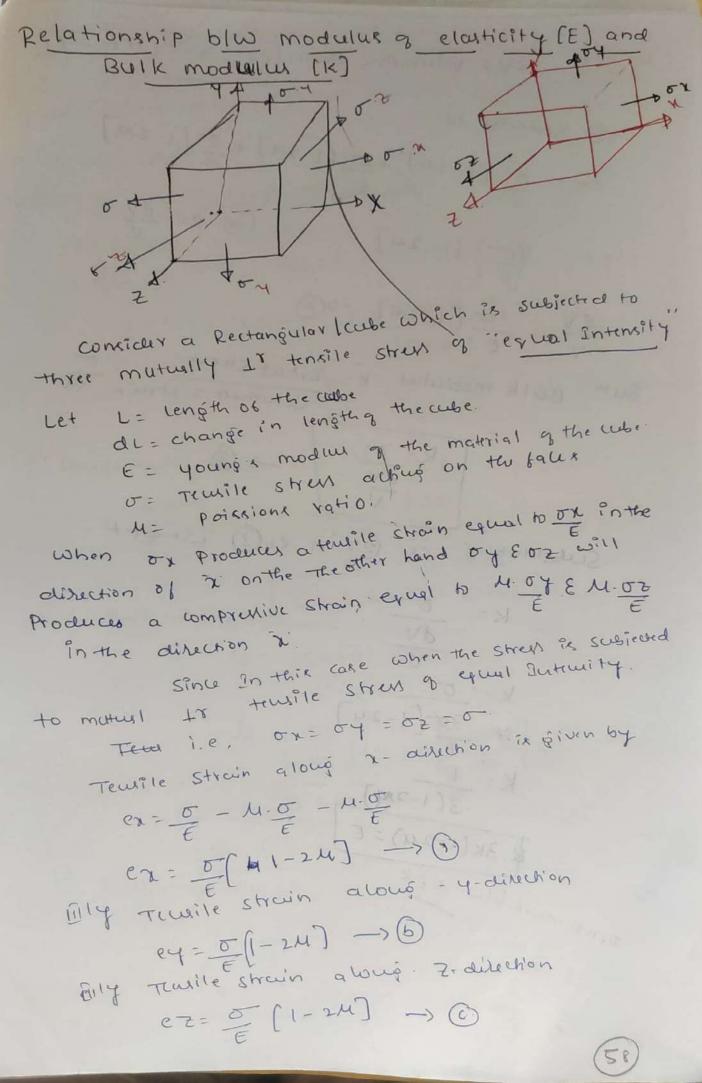

# Students after the completion of the Program will be able to

- Apply the fundamental concepts, software and codal provisions in the analysis, design and construction of sustainable civil engineering infrastructure.
- 2. Inculcate professional and leadership qualities, sense of ethics and confidence related to civil engineering.