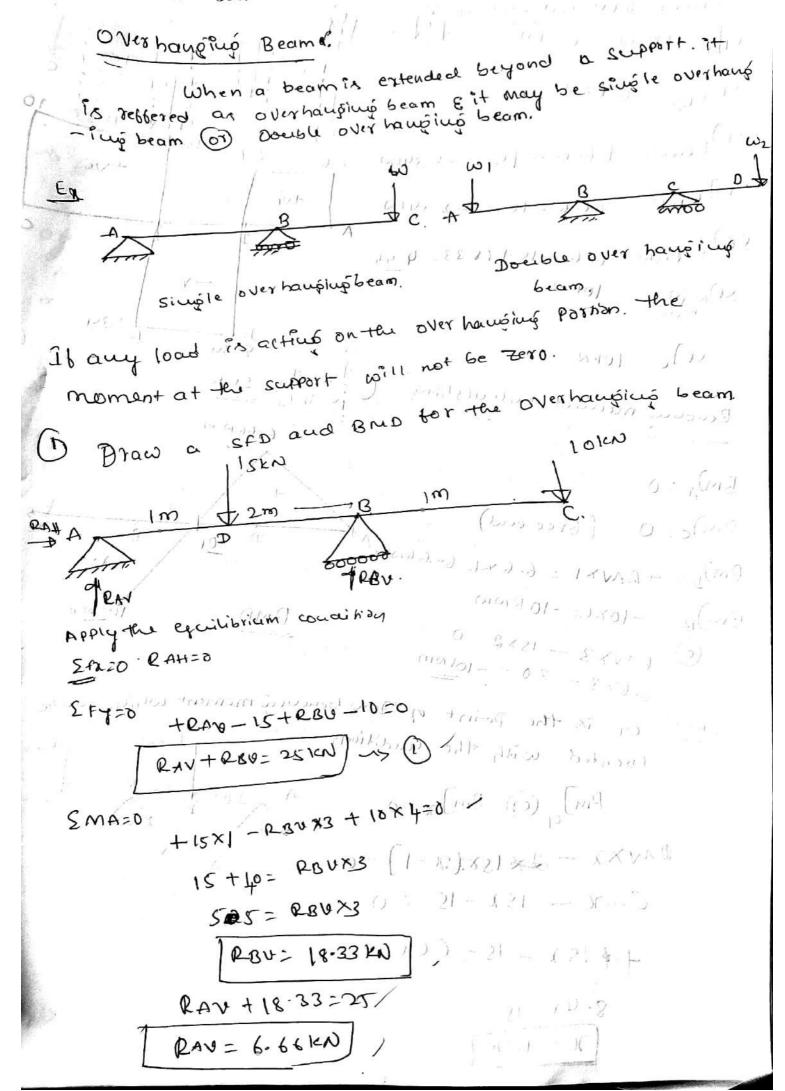

# Bapuji Educational Association ® Bapuji Institute of Engineering and Technology, Davangere – 577 004 Department of Civil Engineering