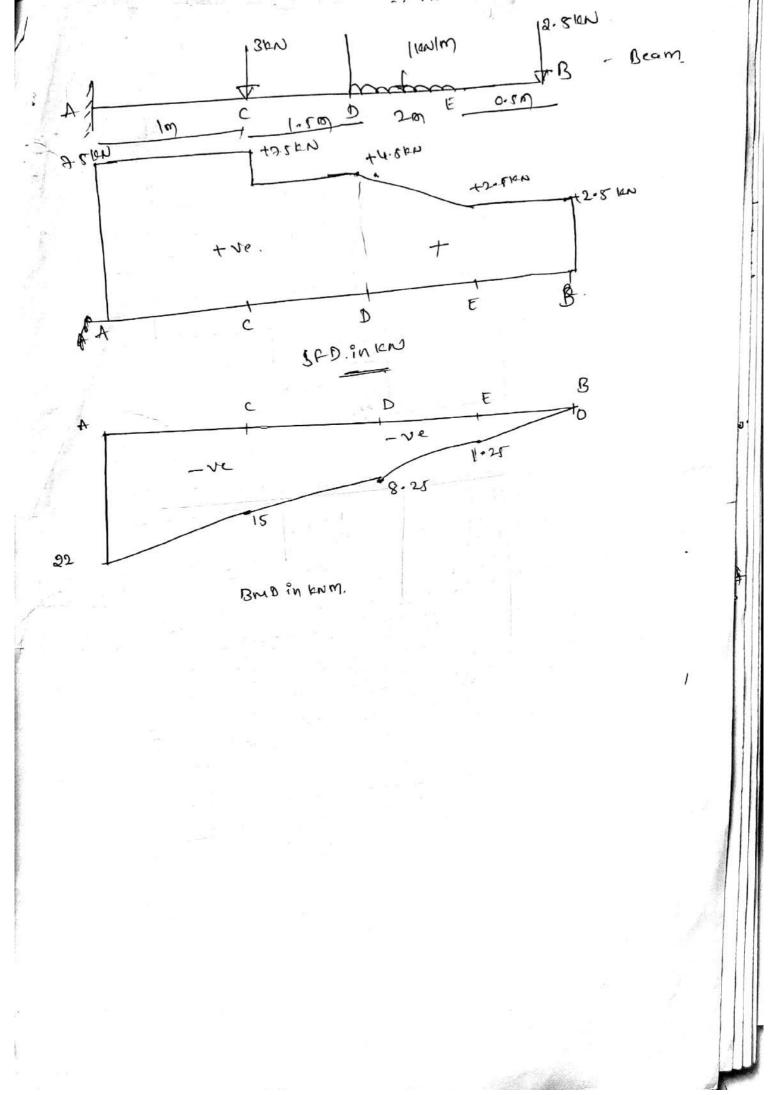

| end.                  | 1                                     |
| hence tis 6 shows the B-M                                                                                                 | " alay was            |                                       |
|                                                                                                                           | 211. 11. 10           | · · · · · · · · · · · · · · · · · · · |
| F = 10                                                                                                                    | 7                     | t to for                              |









Scanned by CamScanner





Scanned by CamScanner



Scanned by CamScanner



Scanned by CamScanner







B. I. E. T. Mayangere - &





M= RAX - 20x3 cubic varighion) BW) C = 60x3 - 20x33 Portion cD'-measuring & from Brand wurdering right hand side postion of beam war SP) = - RBV +80 = -80+80=0 = 80xx - 80(x - 1.2) in old sing Comfant.) SF)0 = 0 M= ROX-80(x-1.5). portion DB: measuring a brom B compolering right hand portion of the beam. SF) = -RJ = -80(eN Countered) m) = Rax = 80x. (whear vousthion! W+x=1.2 W= 80x1. L= 13016N=W

Draw the SED and BMD for the overhanging beam showninh, Indicate the all significant volues including the Point 9 contrablexare. 1×60×2 Efy =0 2 cles 60 kn-m +RAV+RBV-60- 20=0. DAV+PBY= 80KN 5mA >0 +60 × [1+4] - RONXY + 20x5=01 sto. + ROYKY = 7240 Par = 240 RBV-60KN LAN + 60 = 80 RAV= 80-60 2AV: 20KN Sf calculation Berdi Moment 2-1542 SF]A = +RAY= +20KN C A+ x=0 W