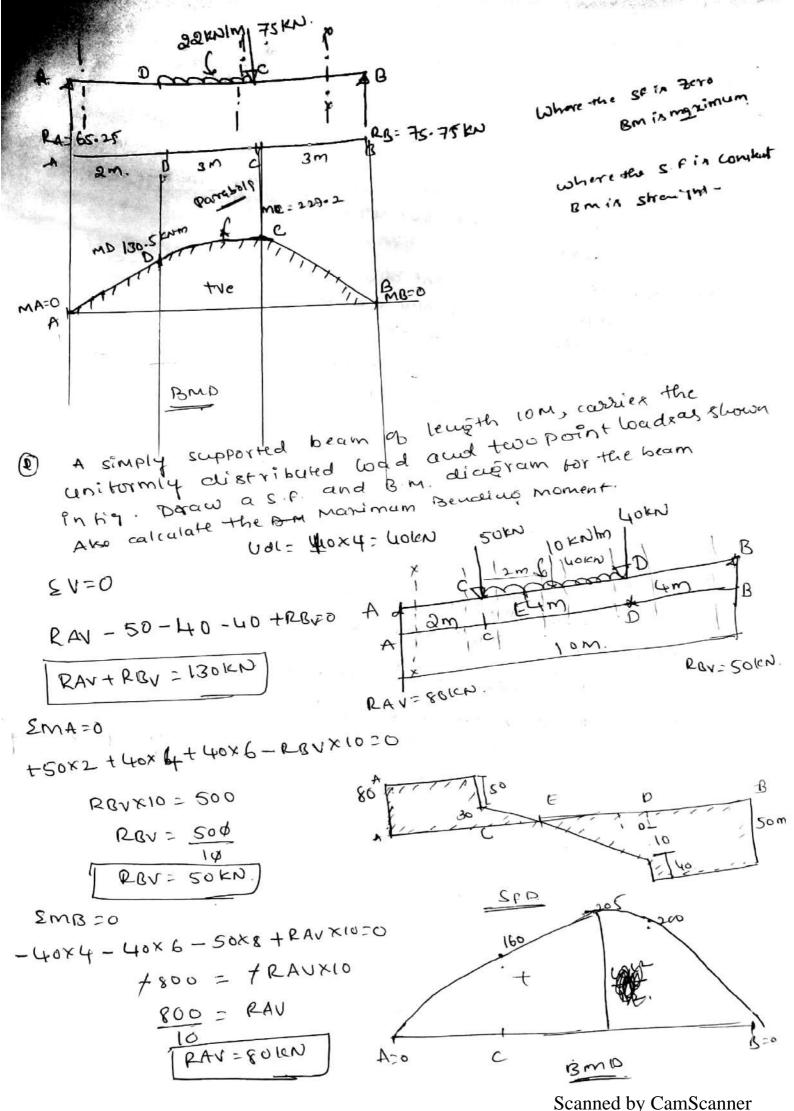

2 - \omega \times 2}{2}$$

$$= \frac{\omega L \times 2 - \omega \times 2}{2}$$

$$= \frac{\omega L \times 2 - \omega \times 2}{2}$$

$$= \frac{\omega L \times 2 - \omega \times 2}{2}$$

$$= \frac{\omega L \times 2 - \omega \times 2}{2}$$

$$= \frac{\omega L \times 2 - \omega \times 2}{2}$$

$$= \frac{\omega L \times 2 - \omega \times 2}{2}$$

$$= \frac{\omega L \times 2 - \omega \times 2}{2}$$

$$= \frac{\omega L \times 2 - \omega \times 2}{2}$$

$$= \frac{\omega L \times 2 - \omega \times 2}{2}$$

$$= \frac{\omega L \times 2 - \omega \times 2}{2}$$

$$= \frac{\omega L \times 2 - \omega \times 2}{2}$$

$$= \frac{\omega L$$



1 for the beam wouded as shown in tig.





Solm (1) Step No1: Calculation of support reaction.

EFY=0 +ve +-ve

-RBX8+75X5+66X3.5=0

RB value in ex 10 weget.

T





Scanned by CamScanner

S. F. Diangram. SFL = +RAV = +80KM SF) will remain wenter brown Amc. E equal to SF] JURTON R. H-S & C = RAV - 50 = 80 - 50 = 30KN Lebt St] D. Just on. L. H. Sab D = BY -20 - 10KA =: 80 - 20 - 10 = -10 KN. The S.F. blw cand D voylex according to straight line law. SP) D TULL ON P.H.S & D= RA-SO-40-40= -50KN. The S.F. remains constant blu Dand B Egyl to - 50KN SFJAL B = -SOKN The s. F is zero at point & blw cando. NOW shear toll 9+ E= RA -SU-10x(2-2) = 80-20 - 10x f 70 3 = 50-10 X. But Sheartola E=0. 50-10x=0 50=10x B. M. Dicigram : B.m.st A TA ZE80 MA) = RAU40 =0 WB1=6BARO =0 B.M st B ix Zero B. M &+ G. M.C = +RAXZ = 80XZ = 160 FN-M B. MS+ D MD= RAX6-SOXU- HOXY = 80x6 - SONG- 40x2. = 2001CN-m. At E, x=sm, hence B. M. StE. ME = +RAX 5 - 50 [5-2] -10× [5-2] × (5-2) =