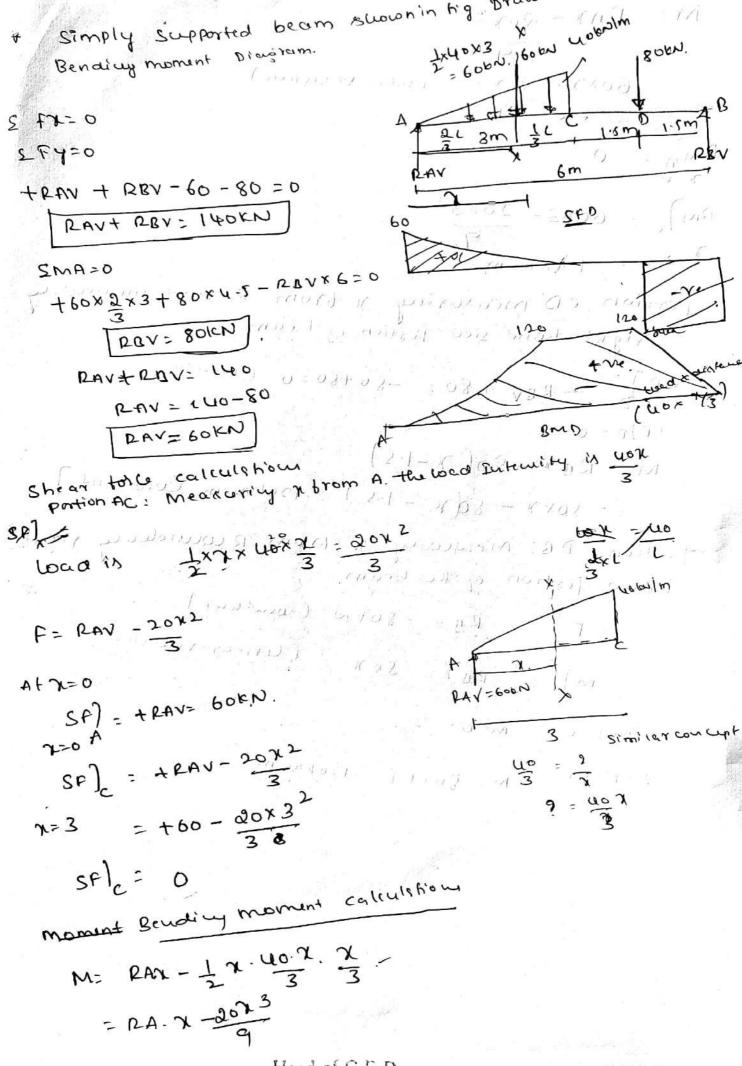

| end.                  | 1                                     |
| hence tis 6 shows the B-M                                                                                                 | " alay was            |                                       |
|                                                                                                                           | 211. 11. 10           | · · · · · · · · · · · · · · · · · · · |
| F = 10                                                                                                                    | 7                     | t to for                              |









Scanned by CamScanner





Scanned by CamScanner



Scanned by CamScanner



Scanned by CamScanner







B. I. E. T. Mayangere - &





M= RAX - 20x3 cubic varighion) BW) C = 60x3 - 20x33 Portion cD'-measuring & from Brand wurdering right hand side postion of beam war SP) = - RBV +80 = -80+80=0 = 80xx - 80(x - 1.2) in old sing Comfant.) SF)0 = 0 M= ROX-80(x-1.5). portion DB: measuring a brom B compolering right hand portion of the beam. SF) = -RJ = -80(eN Countered) m) = Rax = 80x. (whear vousthion! W+x=1.2 W= 80x1. L= 13016N=W

Draw the SED and BMD for the overhanging beam showninh, Indicate the all significant volues including the Point 9 contrablexare. 1×60×2 Efy =0 2 cles 60 kn-m +RAV+RBV-60- 20=0. DAV+PBY= 80KN 5mA >0 +60 × [1+4] - RONXY + 20x5=01 sto. + ROYKY = 7240 Par = 240 RBV-60KN LAN + 60 = 80 RAV= 80-60 2AV: 20KN Sf calculation Berdi Moment 2-1542 SF]A = +RAY= +20KN C A+ x=0 W=0 M= 20KN-M SPD) = +PAV= +20km.