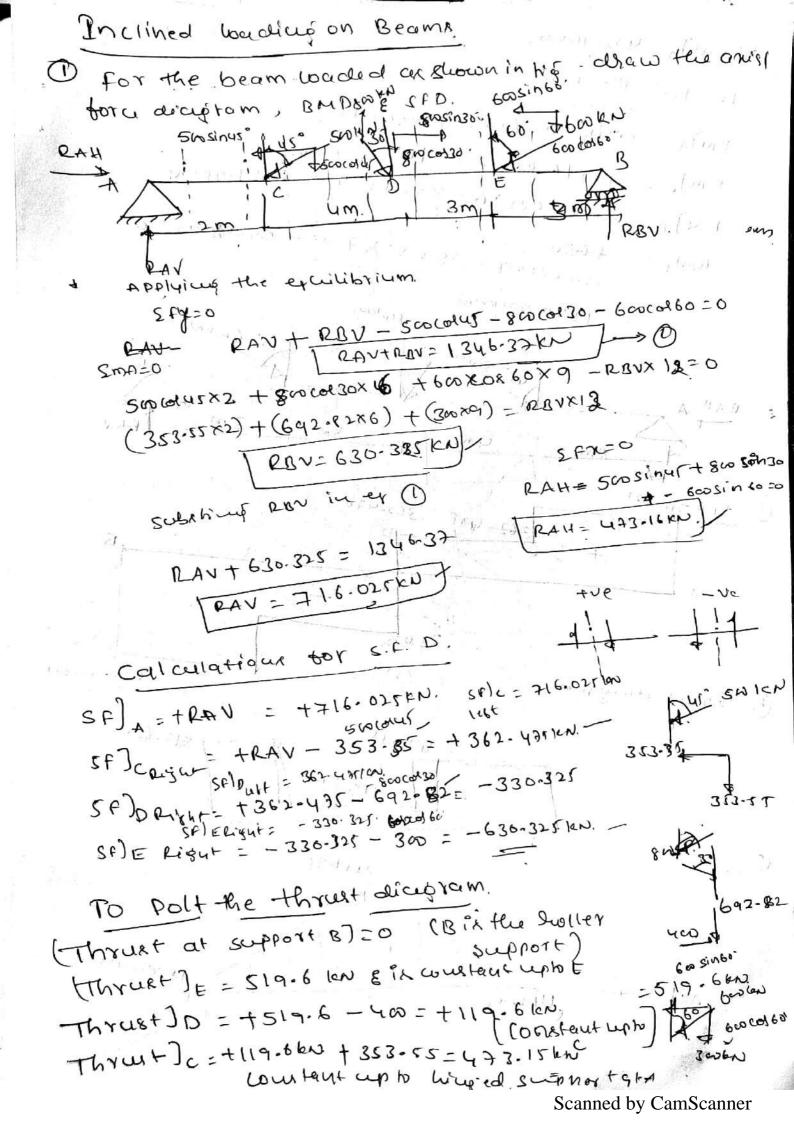

# Bapuji Educational Association ® Bapuji Institute of Engineering and Technology, Davangere – 577 004 Department of Civil Engineering