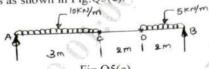

stress across the section of a pipe 400mm internal diameter and 100mm thick, when the pipe contains a fluid at a pressure of 8 N/mm<sup>2</sup>. Also sketch the radial pressure distribution and hoop stress distribution across the section.
  - At a point in a strained material the principal tensile stresses across two perpendicular planes are 80 N/mm2 and 40 N/mm2. Determine normal stress, shear stress and the resultant stress on a plane inclined at 20° with the major principal plane. Determine also the obliquity. (08 Marks)

Module-3

(02 Marks)

- Draw the SF and BM diagrams for a cantilever of length 'L' carrying a point load 'W' at the (ii) Bending moment
- Draw the SF and BM diagrams of a simply supported beam of length 7 mt carrying uniformly distributed loads as shown in Fig.Q5(e).



OR

A horizontal beam 10mt long is carrying a uniformly distributed load of 1 kN/m. The beam 6 is supported on two supports 6 mt apart. Find the position of the supports, so that bending moment on the beam is as small as possible. Also draw the SF and BM diagram. (16 Marks)

Module-4

- (04 Marks) Define the terms: (i) Neutral axis (ii) Section modulus.
  - A hollow mild steel tube 6m long 40mm internal diameter and 5mm thick is used as a strut with both ends hinged. Find the crippling load and safe load taking factor of safety as 3. Take  $E = 2 \times 10^5 \text{ N/mm}^2$ .
  - The external and internal diameter of a hollow cast iron column are 50mm and 40mm respectively. If the length of this column is 3m and both of its ends are fixed, determine the crippling load using Rankine's for