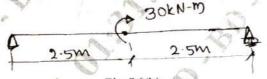

ternal diameter and is subjected to an internal pressure of 1 N/mm<sup>2</sup>. If thickness of the shell is 12mm, find the circumferential stress and longitudinal stress. Also find maximum shear stress and the changes in the dimensions of the shell. Take E = 200 kN/mm² and  $\mu$  = 0.3.
  - b. A thick metallic cylindrical shell of 150 mm, internal diameter is required to withstand an internal pressure of 8 MPa. Find the necessary thickness of cylinder, if permissible stress of the section is 20 MPa.

Module-3

- (06 Marks) Derive relation between shear force, bending moment and load.
  - Calculate SF and BM at salient points and draw SFD and BMD for the beam shown in Fig.Q5(b).



OR

(ii) Shear force Define: (i) Bending moment

(04 Marks)

Draw SFD and BMD for beam shown in Fig.Q6(b).



Fig.Q6(b)

(06 Marks)

(14 Marks)

c. Draw SFD and BMD for simply supported beam of length L with point load 'P' placed at a (10 Marks) distance 'a' from right support and 'b' from left support.

Module-4

- (ii) Torsional stiffness (iii) Torsional rigidity (06 Marks) Define: (i) Torsional strength A shaft transmits 300 KW power at 120 rpm. Determine:
  - The necessary diameter of solid circular shaft.
  - (i) The necessary outer diameter of hollow circular section such that the inner diameter (ii) being 2/3 of the outer diameter. Take allowable shear stress as 70 N/mm<sup>2</sup>.

OR

- Write short notes on any four:
  - Maximum principal stress theory
  - b. Maximum shear stress theory
  - Maximum principal strain theory
  - Maximum strain energy theory
  - Maximum shear strain energy