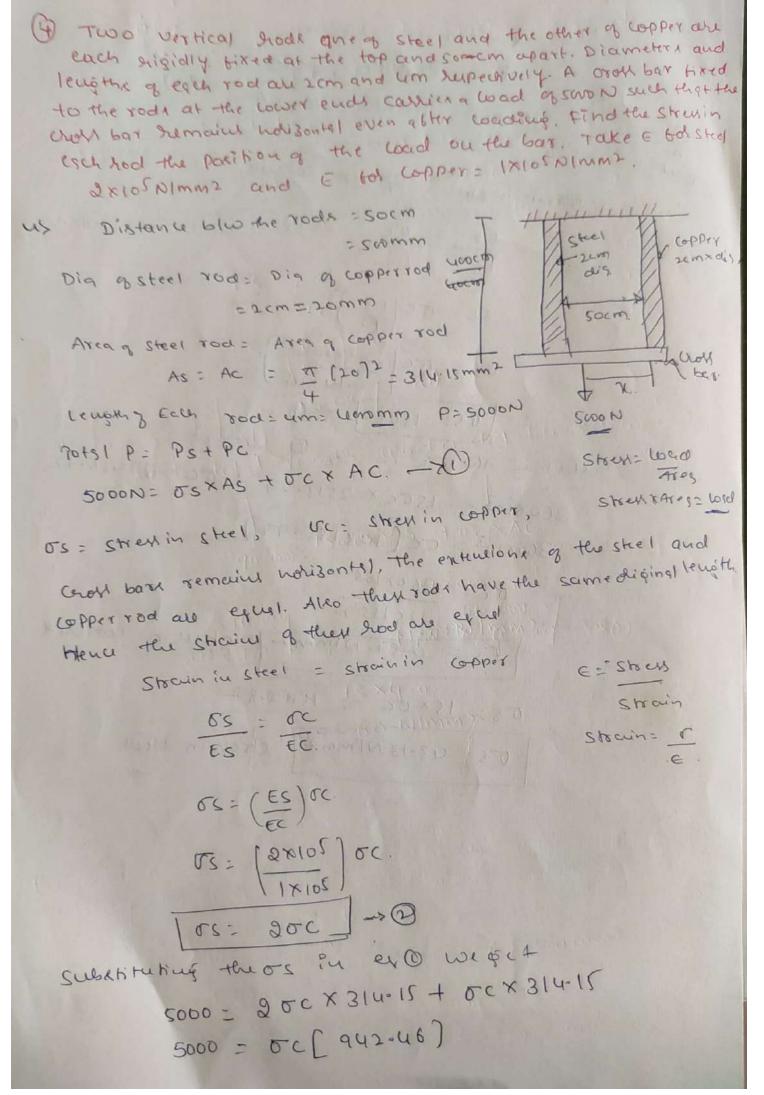

Eb= 1x105N/mm² LET OS = Street in Street, Ob = Street in brank Now Strain in Steel = Strain bram Strain: Stress ES PROBE B rs: Es . cb. US= 2×105 65 os= 20b. -> 0 wad in Steel + wad in braws = total wad. OSXAS + OBXAB = 900X103 Street - Load NOW. 2x0bx 4712.38+ 06x5340.70= 900x103 SHEVSKA 9424.76-106+ 5340-7006 = 900×103 06= 60-95 N/mm2 -Strengen brad 06= 60.95 NImm2 Substitut this 66 in eq (1) we get.



Scanned by CamScanner

W. K.T. for equilibrium condition P = Ps+Pc > 360×103 = 55×AS + 50×AC. -70 straining shel = strain concur ES EC CS = OC (ES) OS = OC[ 2.1x105] ( 05 = 150c ) -> 0 subshiré the o's in ey O weget 360×103 = 155c× 2513-27 + 5c× 87486-72. 360×103 = OC(125185-77) OC = 360×103 less son concret rc= 2-87 NImm2 Stellin conce DS = 15x0c = 15x0.87 US= 43-13 NImm2 | skenin skel





Total Load on column P= 390KN= 390,000N. E tor steel = 15 x E tor concrete ES: ISEC. os: Stren in Steel NIMM2 141 oc= skew in concrete NIMM2 Now Strain in Steel = Strain in concrete

Strain

Strain ES EC OS = (ES) OC street - strain 55= 15 00 1-XD load strukturg) Total Poad: Load on strel + Load on Concrete. 390,000 = 975000C oc= 4.0 N/mm2/ 450. Substituting the ociu ex 10 we git 112 x 29 + 1 x 000 5 -05= 15 X4.0 05 > 60 NIMM > installed to

copper book together cring





Scanned by CamScanner

We know that Stress = Load Load on shert + load on copper = rotel word DSXAS + DOUTAQUE P >0 LOAD - SHENX ATRE Strain in Steel = Strain in copper Now Strain = Stress 55 = (ES) 50 DS = [200×103] DC. OS = 1.6670C ->0 substitutions os in ex 0 we pret 1.667 x o c x 3 14.15 + o c 4 x 3 9 2 - 69 = 10