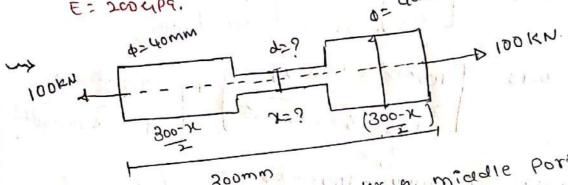

eft[ \frac{50\times10^{3}\times1\times10^{3}}{530\cdot9\times2\cdot1\times10^{5}} + \left[ \frac{1\times50\times10^{3}\times1-2\times10^{3}}{7\times2\cdot1\times10^{5}\times26\times18} \right] + \left[ \frac{50\times10^{3}\times0.8\times3}{254\cdot46\times2\cdot1\times10^{5}} \right]$$

Δ= 0.448 + 0.777 + 0-748.

a= 1.97mm. Elongstion,

Determine total Change in leugth of box boaled at econominal. Take E = 200e1Ps. d=30mm

For Equilibrium EH = 0

-P+50-45+25=0

- P# +30 =0

P=30KN.





A bar enounin ky is subjected to loading, find the cliameter of the middle postion. ib the Stress their is to be limited to loo knimms. Also find the length of the middle portion. ib total extension of the bar is to be or ismm. Give portion. ib total extension of the bar is to be or ismm. Give E: 200 apa.



eare! L Let d'é be the diameter of middle portion

$$b = \frac{P}{A} = \frac{100 \text{ km} \times 10^3}{\text{ Ad}^2}$$

care: 2 Let 7: be the length of the middle Portion



Care, 2 Defermation in the bar due to a of dia somm. X= PX = Δ= Δ + (20-1. (a) = 0.63 + 20-1. (0.63) ۵= 0.63 + 0.126 Δ= 0.756 mm Let I. be the length of the bore drilled Determation in Determation in = 6-756 undrilled postion = 6-756 (Sould postion) P[2000-1] + P(1) = 0.756 T(40)2/200×103 T(402-202)/200×103  $\frac{80\times10^{3}(2000-1)}{\pi(100)^{2}\times200\times10^{3}} + \frac{80\times10^{3} 1}{\sqrt{(100^{2}-20^{2})}} \times \frac{0-956}{\sqrt{(100^{2}-20^{2})}} \times \frac{0-956}$ P= 80×103 160×106-80×1031. + 4. 244×1048=0. 356 6.6366 2 - 3. 18 43×1647 + 4.244×1647 = 0.756 7.4783 410AT = 0-320-0-1341 1 = 0-1