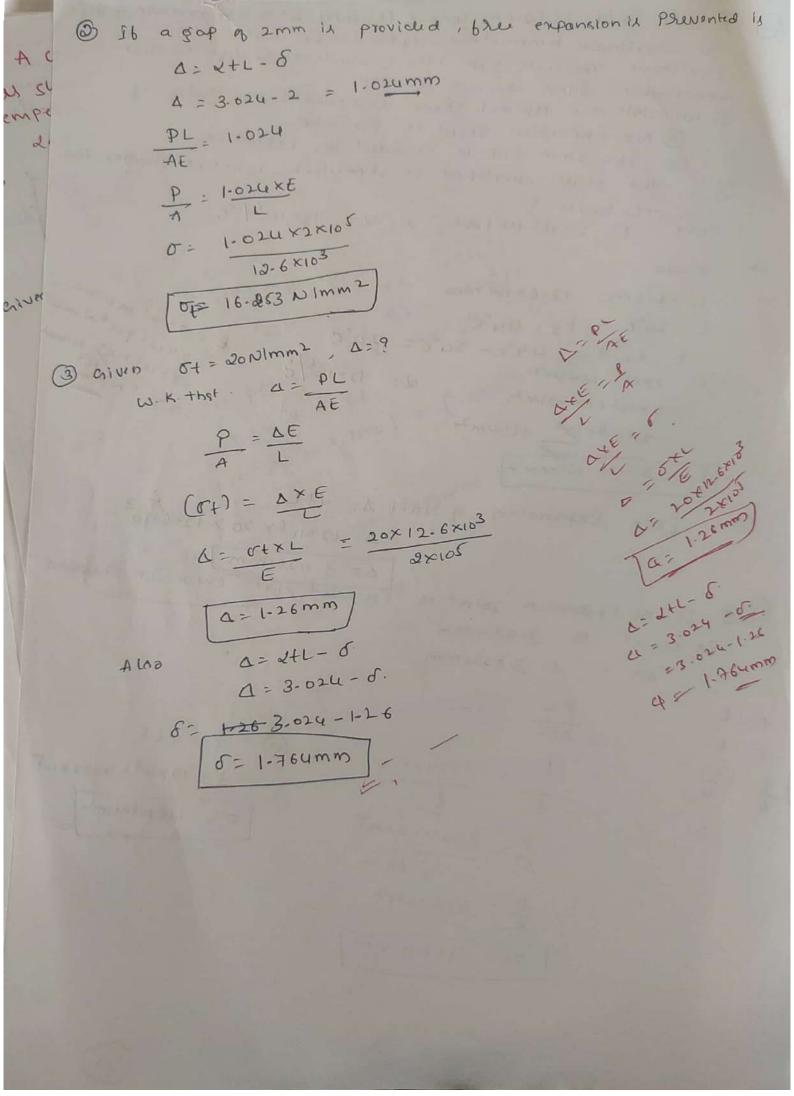

erature river (or) falls. Accordinally calculate the nature & magnitude of stress Induced in the rod of 2m length & 20mm diameter when Take E= 1×105 mpg d= 102×105 /°C L= 2m = 2x103 mm 2= 1-2×105 1°C. T: 70°C E : 1 X 105 N 1 mm 2 d : 200 mm.

= 1.2x105x 30x 1x105 = 84mpa (compressive?) 201 117





Scanned by CamScanner

Stress in Steel 85= P = 23.89x103 = 16.22 N1mm2 Strest in Brass (B= P/AB = 23.89×103 = 48.68 NIMM (02) A compound baris made of a central Steel Plate 60 mm wide & lomm thick to which copper plate Homm wide and 5mm thick are connected sigidly on each side. The length of the bar at Normal temperature is Im. I the temperatures Quiced by 80°C. Determine the street in each bar & the change To length. Take Es = 2009NIm2. Ec: 1009NIm2, ds = 12x106/c ting | position comm. dctL











Scanned by CamScanner

Poisson's ratio It is the ration lateral strain to the langitudinal Strain. This ratio is known as poisson's ratio. E Itis denoted by the Poisson's ratio, M= latural strain Long itudinal strain i. lateral strain= Mx Longitudinal strain Ac latural storcuin is opposite insign to the Wêitudinal strain, we can write al lateral strain = - ux longitudinal strain, It the gratio of change in volume to the volumetric strain? Original valume of the body. It is denoted by ev Sv= chauge in vol v= chauge in volume ev = dv Elastic coustants are those tactors which determine the deformations. Produced by a given stress system active on a material. There tayou are cometant within the units to which tooks law are object. various elastic constants are. 1 modulus of elasticity