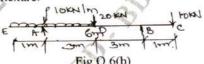

itudinal stress in a thin cylinder. (06 Marks)
  - A cylindrical thin shell 800mm diameter and 3m long is having 10mm metal thickness. The shell is subjected to an internal pressure of 2.5N/mm<sup>2</sup>. Determine:
    - Change in diameter i)
    - ii) Change in length
    - Change in volume

Take E =  $2 \times 10^5 \text{N/mm}^2 \,\mu = 0.3$ 

(10 Marks)

Module-3

- Derive the relationship between intensity of load, shear force and bending moment.
  - b. Draw shear force and bending moment diagrams for the beam shown in the Fig.Q.5(b).



(10 Marks)

Explain:

iii)

- i) Sagging bending moment
- Hogging bending moment

(06 Marks)

Point of contra flexure Draw shear force and bending moment diagrams for the beam shown in the Fig.Q.6(b). (10 Marks) Locate the points of contra flexure.



Module-4

What are assumptions made in bending theory?

(04 Marks)

with usual notations. Derive the bending equation

(06 Marks)

Prove that maximum shear stress is 1.5 times the average shear stress in rectangular section.

- What is effective length of column? How it is related with end conditions of column and explain with neat sketches.
  - A hollow cast iron column whose outside diameter is 200mm and has a thickness of 20mm, 4.5m long and is fixed at both ends. Evaluate Rankine's crippling load using  $f_c = 550 \text{N/mm}^2$ .

(08 Marks)

Derive the Torsion equation  $\frac{I}{J} = \frac{\tau}{R} = \frac{C\theta}{L}$  with usual notation.

(06 Marks)

A solid circular shaft is to be designed to transmit 440kW power at 280rpm. If the maximum shear stress is not to exceed 40N/mm2