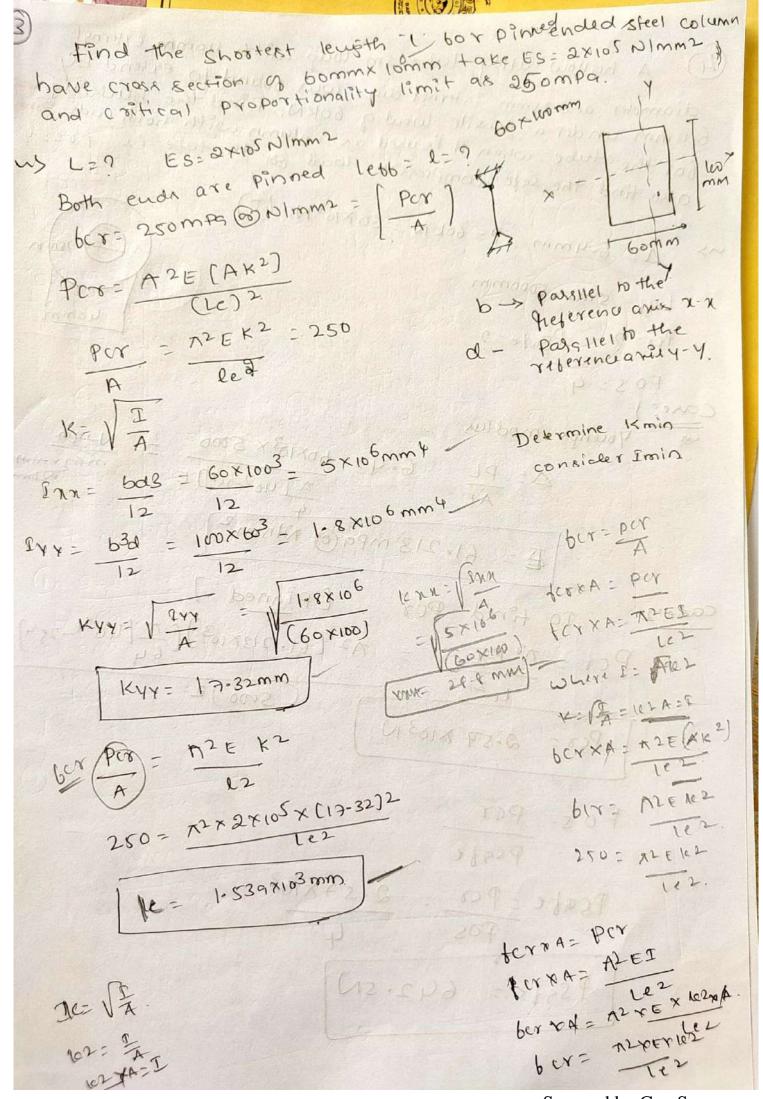

dather in bru and other end hised bouting load both and perior the Eulers enthory took buckling load both an elastic column with rend it timed and other end life himped.

Where C1 and C2 are constants which are obtained by boundary condition. at 120. 420, - C120 at x = 2 420 micz +0 " " danka manning As c2 can not be zero the duriverion is observed at all other points hence. Sin ( & V PC8 ) =0 for minimum non-zero value of o we have solution has destination of the board of the discontinue of the same of the sam 1 V per = A sudjess so answer to pod As both ends are hinged or pinned per= 72EI (1ebl)2. when both endr are tixed. PCY = M2EI = M2EI = 4x2EI

(1/2) 2 = 12

When One end it bree and other end one end hiuged and other end in tired, k2= C.A. PCY = M2 ET (4/2)2 (2) 12 2 2 2 12.















Scanned by CamScanner









Scanned by CamScanner











Scanned by CamScanner