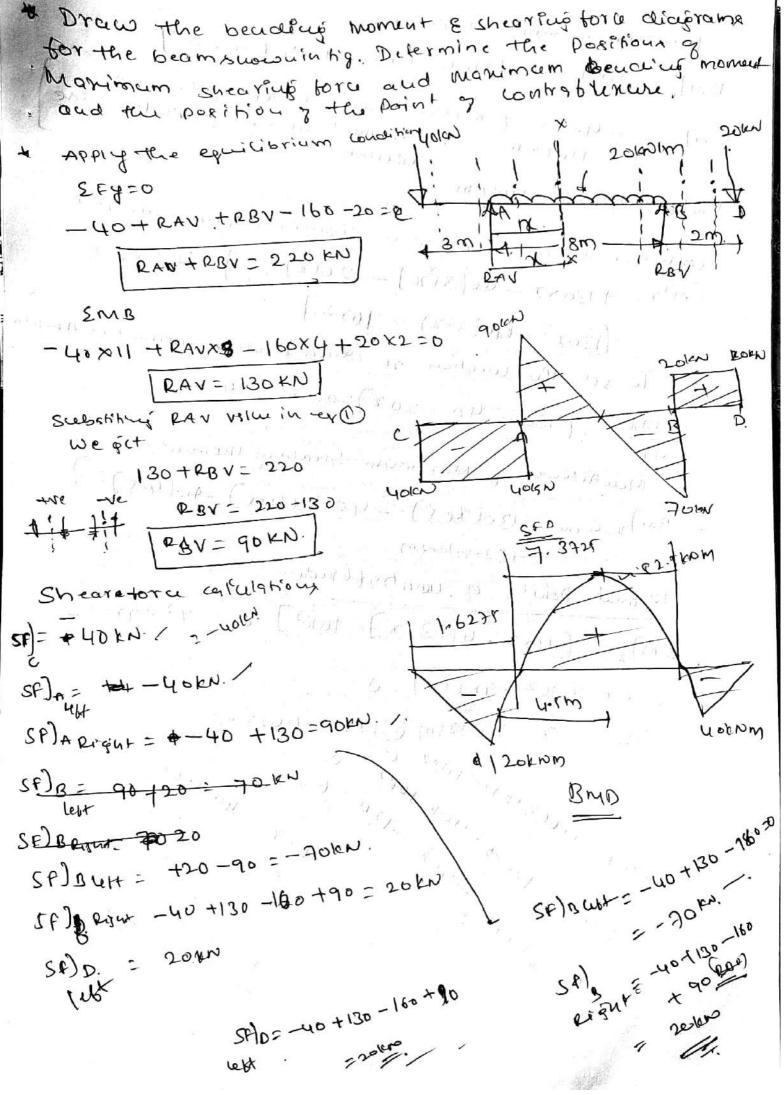

ng moment changes brom sagising to at this point will be zero. happino or vice versa. Point q contrabbitaire many be depending on type of loading, support and the type of bearn. 201ch (1) 40 BOJULT SKEN 2m + 2m + Let RAV and RBV are the support reaching 3KN/m 20KN Apply equilibrium andition 2 Fy = 0 RAY TRAV-20+ RBV-18=0 | RAU+ROV = 38 KN |->0 Harring moment about A. # +20x2 - RBUX8 +18x7 =0 - RBUTED: | ROV: 20.75KN esu jules ( weget PAU+20.75= 38 RAV= 17.28 kN.

S. F. conscient from the state of the state SF) = 17.25 (CN. Sf) c left = 17 25kN content from Atoc SP)c Right = 17-25-20 = 1-2-75 (N). SF] b Reit = W.17.75 - 20 10515 nd 11 con toning with in 2 - 4 2) iv (6) - 1 word remarked and property or problemas portions for 9- Lii-2 xar-17-11 [ - T-23 202] -2-207 Region of the second







Scanned by CamScanner

```
Benchico moment consculations.
BM] = BMD = 0 [Sinu cand Dale blee enon]
B.M] = - 40×3 [ Negshive since to the 186+ of the section,
                    the moment actino it auticlockwide
        = -120 knm
                       disturion
BM) = +20x2 = 40km +
  Couricles a Section xx at a distance x brom support A
  8.M) = + 130xx - 40[3+x] - 20(x) (2) 3/x/8
        =(130x. - 120(3+x) - +0x2)
      To get the weahou at which bendicip moment is manim
    d mx = [130] - 40 -20x)=0. iex=urm
      Maignitude of Marinum bending moment.
    Bm) n=4.5m = 130( Ne-5) - 40(3+4.5) -40(4.5)2)
             - +825 KNM
    To kind point of wontry blanche.
    B.M) x = (130x - 40(3+x)-10x2]=0 = x2+9x-12
       1.c=(22-92+12)=0.
            NI=7-3725M @ N2= 1-6225M
       30x 10