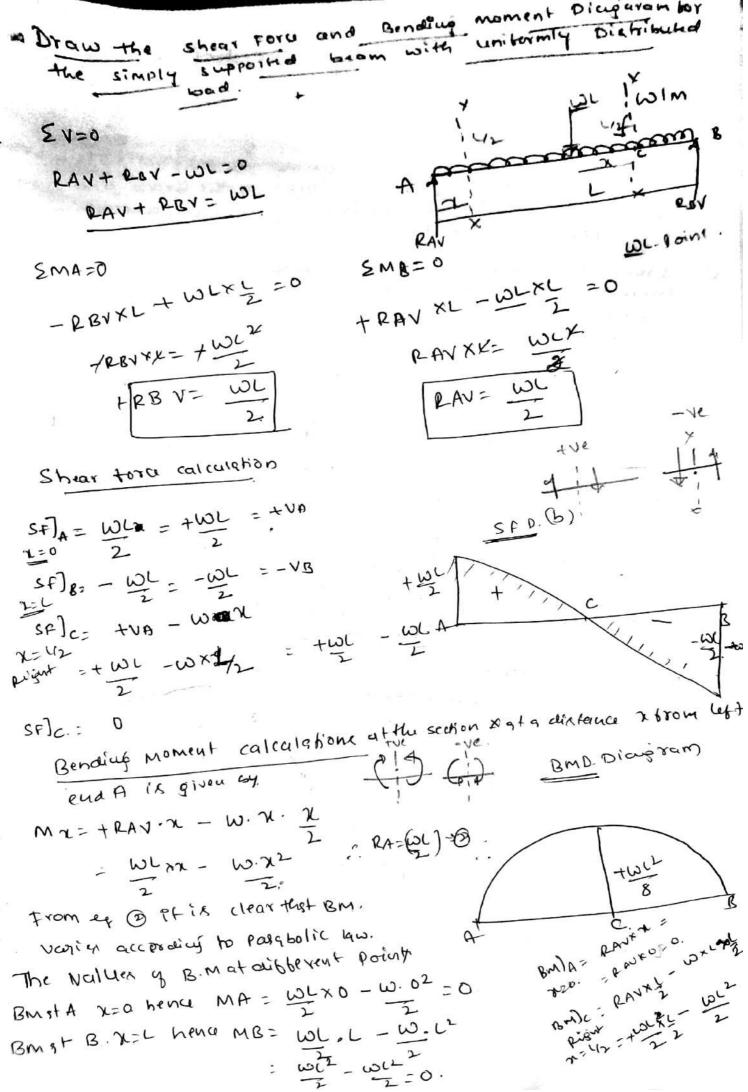

4KN RBU = 30 3km × 6km shear toke calculations SF) = + UKN=+ VA 6KN 3100 SF) 1 = + 41CN SP) = + 4KN - 3KN = 1 KN 6100 w) E BLOW L.C. 316 FLON SP) 3-6=-SUN. 300

6 WM. calculation of Bendius moment: AR the supports AEB are Simply supported the bending moments at they points are Zero. .. Bm] = 0 1 BM) B=0 SFD 0:10 BM) = +RAVX2 = 479 = 8 km-m left suprort BM)c = +RAVXA+ BX? = Right supecet POUX 4 - 6×2 =0 BMD in Ku-m andc= travx2-3x 5×4-15=8KN-m Right Suprolt - PENM BM)c BM) p = (RAVX 4) - 3X2 m+ = uxu-6 = 16-6 = 10 kn-m. In care & BOND for point source the lines will be Bm)0 = +5x2=10kn-m combination of Virtical and horizontal Lines is inclined Right Linu J. BM) = + RAVX2 - 3 x0 Right = turn= 6 km.m rigur = PAVRU - 3X2 - 6x0 a(me up4 - b DM) 13 = 0 + 2MP/6 - 12 - 12

Scanned by CamScanner



Scanned by CamScanner

A+ c. 2= 1/2 hence Mc= w-L. - - - - (-1)2 = WL2 = + WL Thus . The B. M in viewes according to posquotic law 6 rom
Zeroat A to two 2 at middle point of the beam and 6 rom This value the B.M. decreves to zero at Bacceroició to the palabolic law. 1) Draw the shear toble and bending moment diagram for a simply supported beam of leugth gm and contyluga UDL of lokalmfor a distance of 6m from the left end. Also calculate the maximum B M on thusechion. 5 v=0 RAV + RBV - 60 = 0 RAV + RBU = 60KN. SWB=0 SMA=0 + RAVX9 - 60 x 6 = 0 - RBVX9 +60×320] 1RBVK9 =1801 RAV = 360 LBV = 15029 RAY = 40KN RBU=20KN shear tolle calculations consider any section at a distance abrom A blw Atoc. The shear bolle at the rection is given by. FX= +RAV - 10xx er O shows the equation by a straight i'