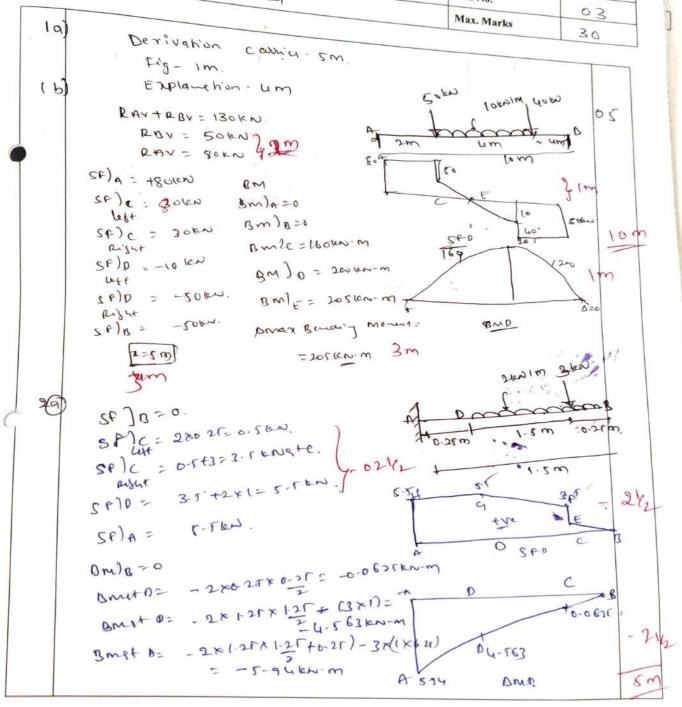

--------------------|
| L1: Remembering | L2: Understanding             | 12.4-1:                        |
| L4 : Analysing  | L5 : Evaluating               | L3 : Applying<br>L6 : Creating |

ASSISTANT PROFESSOR
Civil Engineering Department
B.I.E.T., Davanagero.

Coordinator **DQAC** 

Program Coordinator (HOD, Civil)

# Bapuji Institute of Engineering and Technology, Davangere-577 004

## Scheme of Valuation

| ourse/Subject Title | Scheme of Valuation                   |
|---------------------|---------------------------------------|
| Semester            | Strength of Materials Course/Subjects |
| Date                | 11/17d Sem. Course/Subject Code 1000  |
|                     | 23-02-2021 CIE No.                    |
| 19)                 | Max. Marks                            |





## Scheme of Valuation













BM)x-x1= 
$$\omega_x - \omega(x-L)$$

E  $L d 2 y = -\omega_x + \omega(x-L_1)$ 
 $L d 2 y = -\omega_x + \omega(x-L_1)$ 

Efdy = 
$$-\omega x^{2} + \omega (x-L_{2})^{2} + \omega_{1}x + \omega_{2}x^{2} + \omega_{1}x^{2} + \omega_{1}x^{2}$$

Stope 
$$\frac{dy}{dn} = \frac{\omega L^2}{16EL}$$
,  $\frac{dy}{dn} = \frac{\omega L^2}{16EL}$ 







2 m

5m

### Scheme of Valuation

SISTCOURSE COORDINATOR THE METERS OR THE STATE OF THE STA

43

Coordinator DQAC

Program Coordinator (HOD, Civil)

## Bapuji Educational Association ® Bapuji Institute of Engineering and Technology, Davangere–577 004 Department of Civil Engineering

#### Attainment

Strength of materials 18CV32 ODD SEM 2020-21



20-2021

Bapuji Educational Association ®

Bapuji Institute of Engin