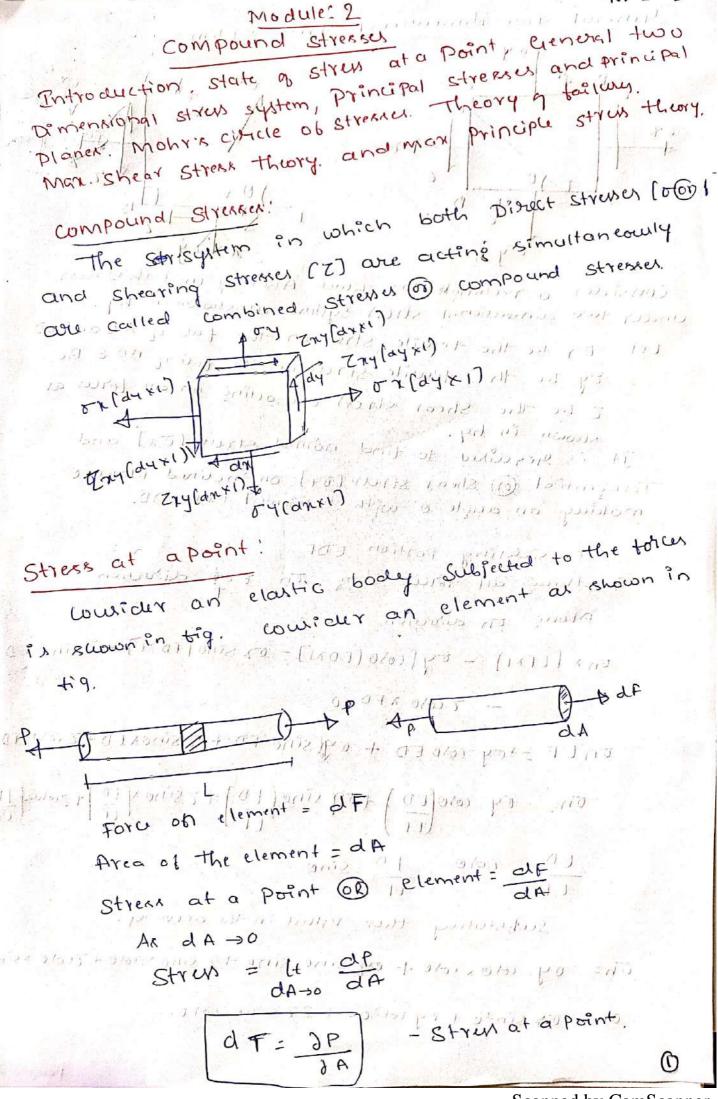

l bar of diameter somm and of length 1.5 mily the conditional Strain in a bar devices a tensile strain in the conditional strain for a bar devices a tensile strain the change in volume tour times the lateral strain. Find the change in volume when the bar is subjected to a hydroxteric Pressure of LODING take E= 1×101×1mm2, Digc 30mm. L=1.5m = 1.5×1000 =1500mm. Volume of bar N= T d2 FL = T(3072×1500 = 1060287.52mm2 wegifituding strain= ux lature strain. P= 100 NIMM2 laturi strain = 1 = 0.25 M = latural strain C= modium & sigidity, k= Bulk modulum, E = younge modity M=0-25 E= 2c(1+M) E = g K [1-2M] 1×10 = 2×C-(1+0-)5) 1 X10[= 3x10[1-3x0.31) C= 1×105 G= axio4 N Imm2 1c = P Volumetric strain (av ) = (.1×1.) 6.667 ×105 = 100 OV = 100 0.667 x105 ov= 1.580 3 xV = 1590.42mm

Scanned by CamScanner



dimentional General +00 Stress System : 4 404 11 17 801 Consider a rectangeular, block ABCD of unit thilleness under two aimensional stress system as known in hig. Let on be the tennile strum on the face of AB and CD by be the tenile strew on the fau of ADE BC. Z be the Shear stress are acting on all borces as It is grequited to tind normal strus (Ox) and Tangential of shear strem [0+] on inclined plane 0. making an augle o' with horizontal Plane, AD. It in Countaining Postion EDF all tous along the to knowled Regolving Along on abrection. ( 1100) on x [EFXI] - oy [coso (EDXI] - ox sino [FDXI] - ZsinoxED C coyo x to = 0 ON EF = toy colo ED + oglsino FD + ZsinoxED+ZcoloxfD or cono[ED] + or sino [FD] + Zsino x[ED] + Zodox[FD] = trimenta will to onta FD =sino. Substubing their volues in the