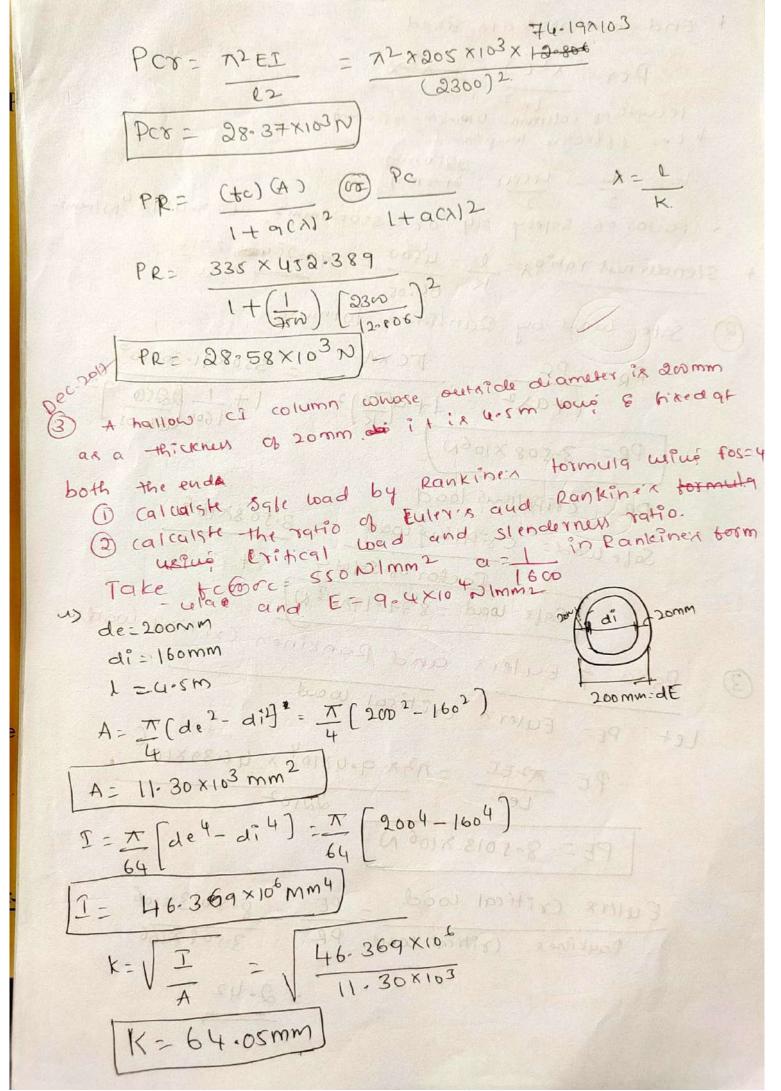

the Eulers enthory took buckling load both an elastic column with rend it timed and other end life himped.

Where C1 and C2 are constants which are obtained by boundary condition. at 120. 420, - C120 at x = 2 420 micz +0 " " danka manning As c2 can not be zero the duriverion is observed at all other points hence. Sin ( & V PC8 ) =0 for minimum non-zero value of o we have solution has destination of the board of the discontinue of the same of the sam 1 V per = A sudjess so answer to pod As both ends are hinged or pinned per= 72EI (1ebl)2. when both endr are tixed. PCY = M2EI = M2EI = 4x2EI

(1/2) 2 = 12

When One end it bree and other end one end hiuged and other end in tired, k2= C.A. PCY = M2 ET (4/2)2 (2) 12 2 2 2 12.















Scanned by CamScanner









Scanned by CamScanner











Scanned by CamScanner