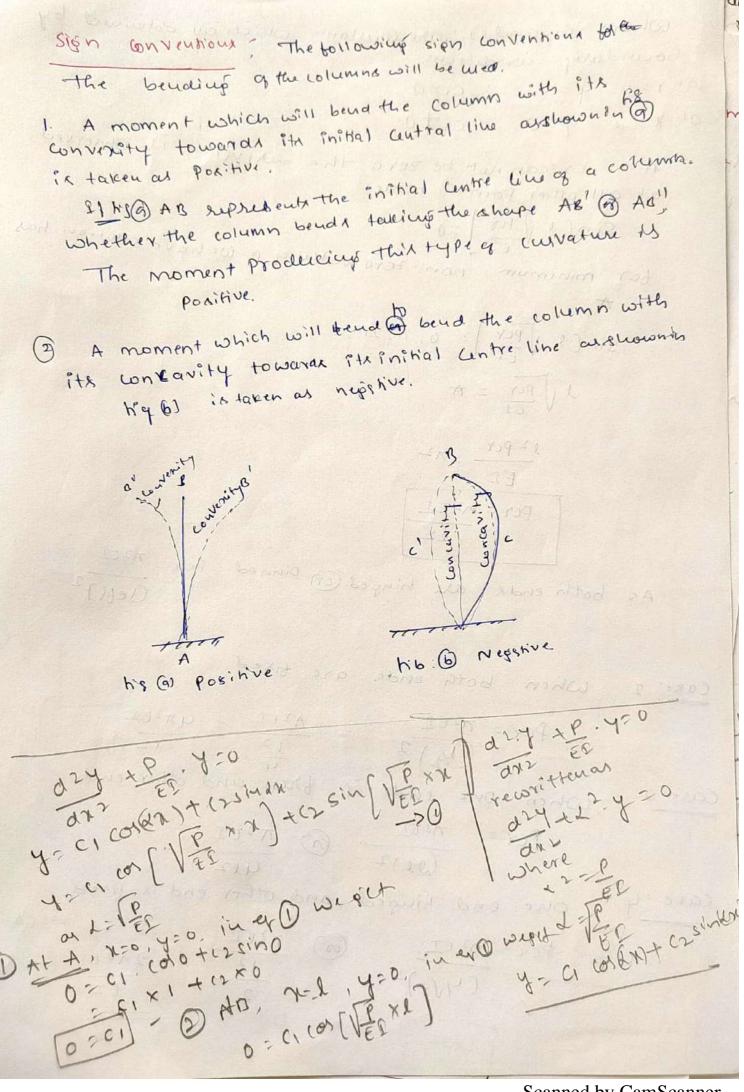

be endather in bru and other end hised bouting load both and perior the Eulers enthory took buckling load both an elastic column with rend it timed and other end life himped.

Where C1 and C2 are constants which are obtained by boundary condition. at 120. 420, - C120 at x = 2 420 micz +0 " " danka manning As c2 can not be zero the duriverion is observed at all other points hence. Sin ( & V PC8 ) =0 for minimum non-zero value of o we have solution has destination of the board of the discontinue of the same of the sam 1 V per = A sudjess so answer to pod As both ends are hinged or pinned per= 72EI (1ebl)2. when both endr are tixed. PCY = M2EI = M2EI = 4x2EI

(1/2) 2 = 12

When One end it bree and other end one end hiuged and other end in tired, k2= C.A. PCY = M2 ET (4/2)2 (2) 12 2 2 2 12.















Scanned by CamScanner









Scanned by CamScanner











Scanned by CamScanner