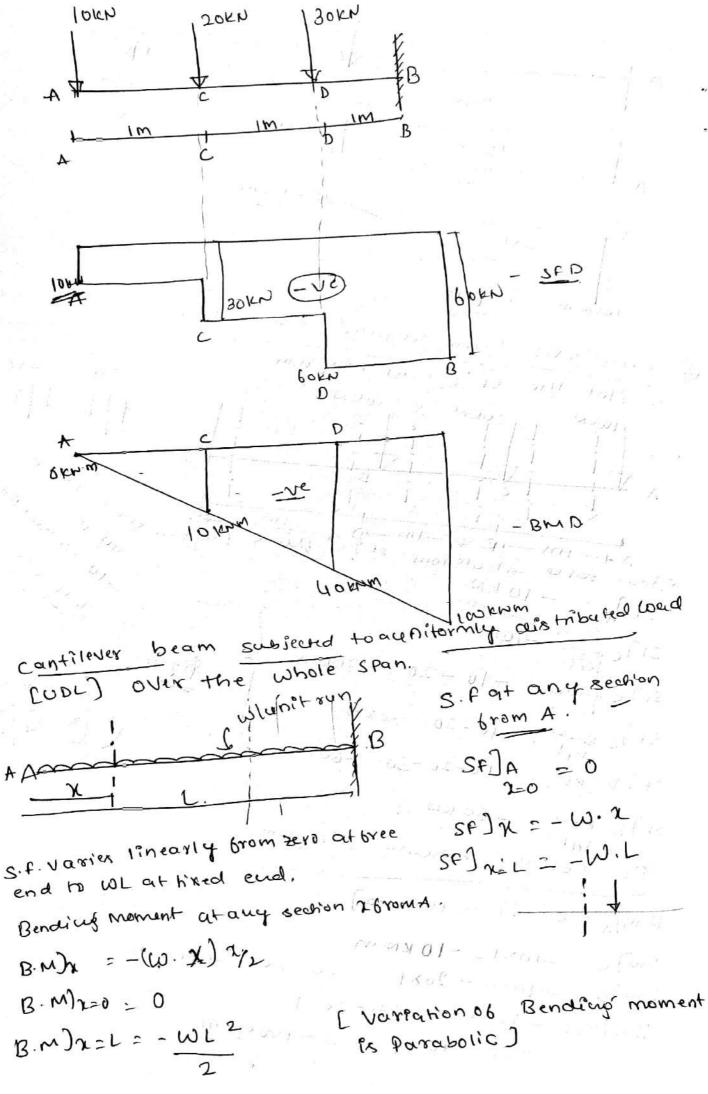

|
| at the tree end to pe at the base                                                                                         | end.                  | 1                                     |
| hence tis 6 shows the B-M                                                                                                 | " alay was            |                                       |
|                                                                                                                           | 211. 11. 10           | · · · · · · · · · · · · · · · · · · · |
| F = 10                                                                                                                    | 7                     | t to for                              |









Scanned by CamScanner





Scanned by CamScanner



Scanned by CamScanner



Scanned by CamScanner







B. I. E. T. Mayangere - &





M= RAX - 20x3 cubic varighion) BW) C = 60x3 - 20x33 Portion cD'-measuring & from Brand wurdering right hand side postion of beam war SP) = - RBV +80 = -80+80=0 = 80xx - 80(x - 1.2) in old sing Comfant.) SF)0 = 0 M= ROX-80(x-1.5). portion DB: measuring a brom B compolering right hand portion of the beam. SF) = -RJ = -80(eN Countered) m) = Rax = 80x. (whear vousthion! W+x=1.2 W= 80x1. L= 13016N=W

Draw the SED and BMD for the overhanging beam showninh, Indicate the all significant volues including the Point 9 contrablexare. 1×60×2 Efy =0 2 cles 60 kn-m +RAV+RBV-60- 20=0. DAV+PBY= 80KN 5mA >0 +60 × [1+4] - RONXY + 20x5=01 sto. + ROYKY = 7240 Par = 240 RB