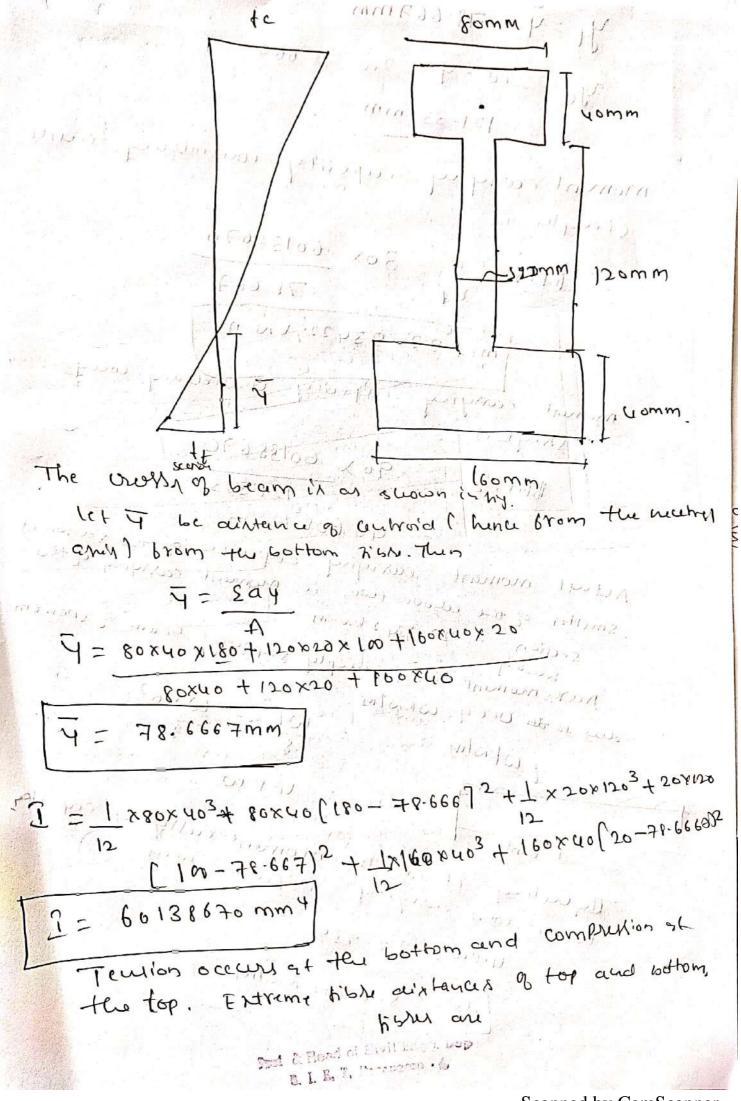

culties a point load at fly 4 PHX centre M= MXC = 20000x 3-6 = 18000N·M

Scanned by CamScanner

18000x1000 nmm Oman= 7 NIMML 16 k 10 6 x 3 10 1 x 018 7 × 2 P3 = 3623142.66 b = 156-82 mm d=2x6 d=2x196.82 d = 313-65 mm



1.98769 X108 N-MM 198,769 lew-NI the wad on & Luowh in t produced = we kn-m tel me at hack to sure you = 4. TW len-m moment or resistance to manimu - we set manimum losalu 4. FW = 198.769 11 x 1 + [ = 10 8.369 " With an W=44.171 ENIM A cost Iron beam, has a I-section with top flange Bonn xuomm, web 120x20mm+ and bottom blauge 160mm a I-section with top flangi & youm, It the tenin street is not to exceed 30 NIMM2 show go NIMM2. Workst Ex the manimum Udl the beam can compressed seems over a simply supported seems Span of 6m. It the larger span blange it in temion? JA POFTE





Scanned by CamScanner

( Aller and and they have be A contilever of source section 200 mmx 200 mm. 2 m work, Tust taik in blenure when a ward of 12km is placed atit The end. A beam of the same material and having a reconquier Cross section 150mm wide and 300mm deep Ix simply supported over a span of 3m. calculate the minimum central concentrated board Irequired to fail the beam. 150 The Two beams with their wasting care are as supen in his. In cantilever beam the moment is 19675 gakn+w It I is the stress at which the beam touts, then M= 67 = 1602 86 2 4 x 106 = 30 x 200 2 x 6 [1 = 180/mm] Let WKN be the antrol concentrated load in simply supported beam of span 3m Then the maximum moment it W= Mr = 0 × 3 = 0.75 m × ~ ~ 111 = 103 78 × 10 gm - ww The section has a knownint of herix tance