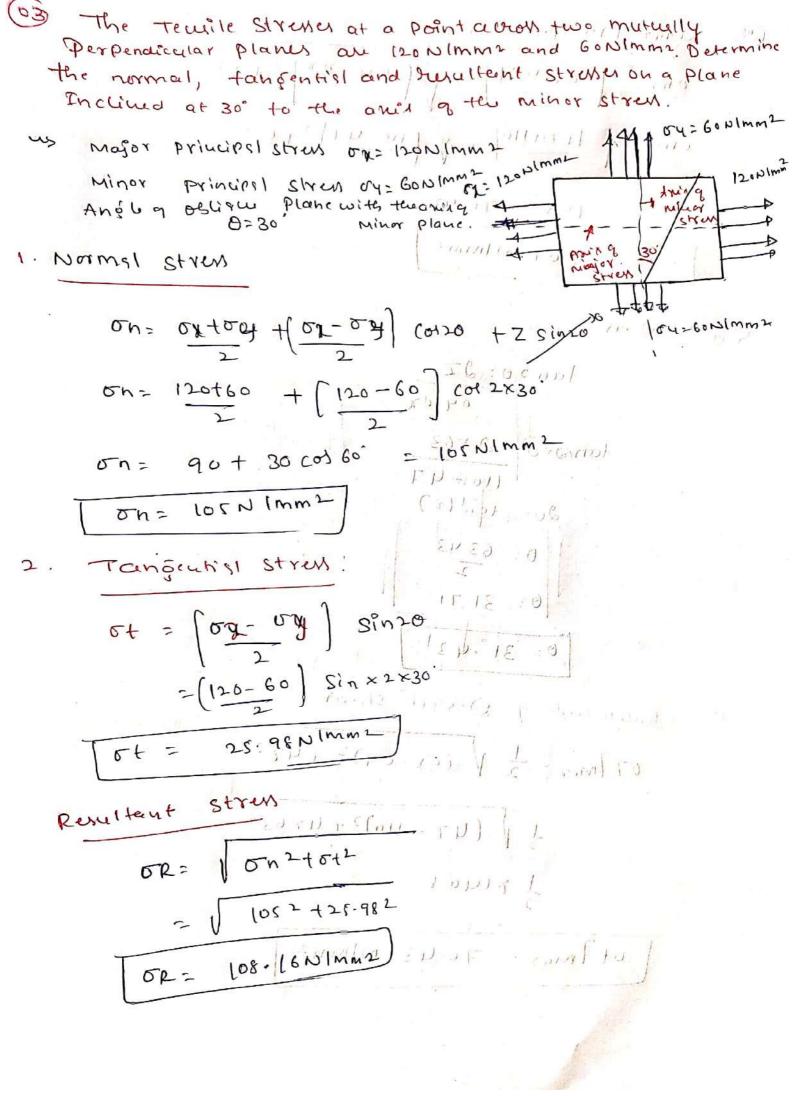

ac{\text{toy}}{2} \frac{\text{tuz}^2}{2} on, 8 on = ( ontry) + ( on 12 + 22 major principal strew on; = [ontoy] + V (ay-on)2+22 Stress on2 = [ 0x + 64] - 1 [ 04-02)2+22 Minor Principal 1. L. s. 2) ( x 0 - 1, 0 ) = = auli(pari) / - FIXT (1-1-13) / - SPI S(Pa-ra) F : FA

Stream ! Maximum Shear 0+= [ 04-0x] Sin20- 7 (0120 =0 The Plane when shear is maximum when d (01) 20.  $0 = \frac{d}{do} \left[ \frac{d}{do} \left[ \frac{d}{do} - \frac{d}{do} \right] \right]$ 6 = (64-0x) col 20x2 - Z sin20(-2) 6 = [ 64-ex] (01 50 + 2 5 8in 50 0= -(0x-0y) (8/20 + 2758/20. ((ox-04)2+422 (0820= + 22 (0820= + 22 (0820= + 22) / (02-04)2 + 422? (120)2 21 of = 1004-0x) Sin20-12 co120 ρ+ = + ( ση-σχ) (σχ-ση)2+422 + 7×22 7 (02-04)2 +422 2 V (ox-04)2+ UZ2. Page: 6

Scanned by CamScanner



Scanned by CamScanner







Fig. 3.15(b).

Example 3.9 At a point in a strained material there is tensile stress of 80 N/mm<sup>2</sup> on a horizontal plane and a compressive stress of 40 N/mm<sup>2</sup> on a vertical plane. There is also a shear stress of 48 N/mm<sup>2</sup> on each of these planes.

Determine the planes of maximum shear stress at the point. Determine also the resultant stress on the planes of maximum shear stress.



Fig 3.16

#### Solution

The state of stress is as shown in Fig. 3.16(a).

Taking horizontal axis as x and vertical axis as y, we have  $P_x = -40 \text{ N/mm}^2$ ,  $P_y = 80 \text{ N/mm}^2$  and  $q = 48 \text{ N/mm}^2$ .

$$q_{\text{max}} = \sqrt{\left(\frac{p_x - P_y}{2}\right)^2 + q^2} = \sqrt{\left(\frac{-40 - 80}{2}\right)^2 + 48^2} = 76.84 \text{ N/mm}^2$$

Inclination of p