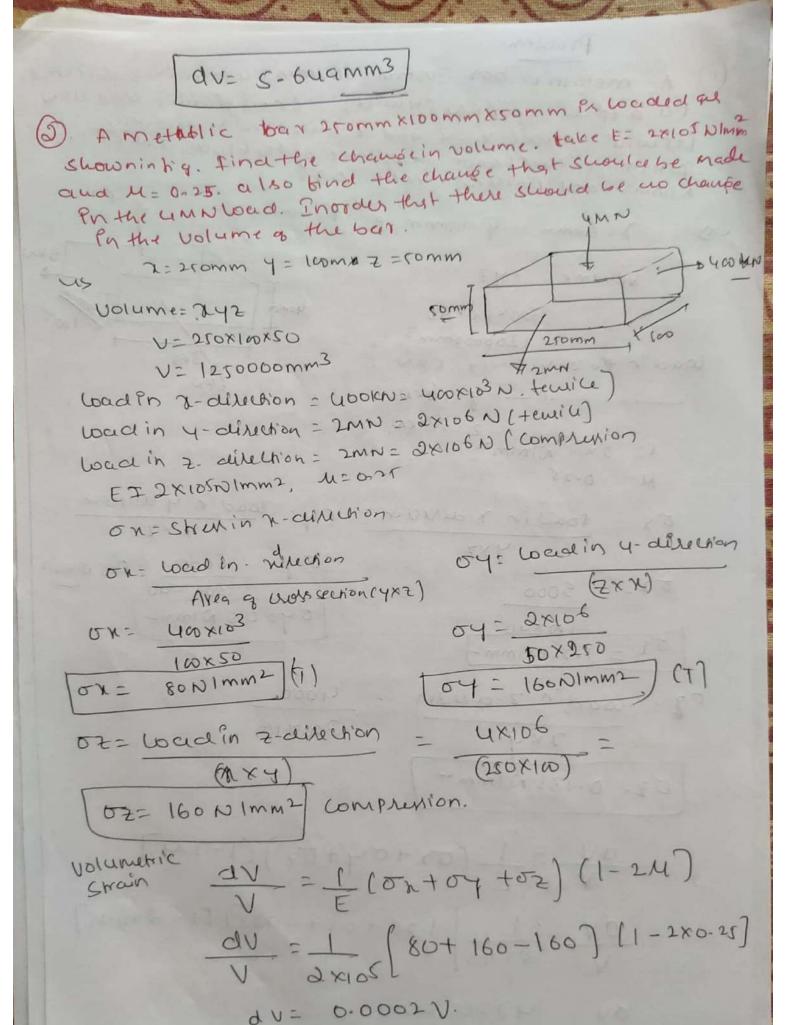

### MISSION OF THE DEPARTMENT

- To provide quality education through updated curriculum and conducive teaching learning environment for the students to excel in higher studies, competitive examinations and professional career.
- 2. To impart soft skills, leadership qualities and professional ethics among the graduates to handle the projects independently with confidence.
- 3. To deal with the contemporary issues and to cater to the socio-economic needs.
- 4. To build industry-institute interaction and to establish good rapport with alumni.