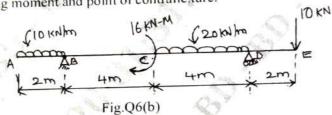

nd external

diameter 150mm is 16 N/mm<sup>2</sup>. If the internal pressure is 12 N/mm<sup>2</sup>, what external pressure can be applied? Plot curves showing the variation of Hoop stress and radial stress through the material.

Define the terms:

(i) Bending Moment (ii) Point of Inflexion.

(04 Marks)

b. Draw SFD and BMD for the cantilever beam shown in Fig.Q5(b)



(06 Marks)

Draw SFD and BMD for a simply supported beam carrying two point loads of 12 kN at 1/3<sup>rd</sup> span from either supports in addition to a UDL of 10 kN/m throughout span of beam is 6m.

Establish the relationship between shear force, bending moment and load intensity. 6

(06 Marks)

Draw SFD and BMD for the beam shown in Fig.Q6(b). Locate maximum shear force maximum bending moment and point of contraflexure.



with usual notations. Derive the simple bending equation in the form

(08 Marks)

(14 Marks)

b. A beam of I section consists of 180mm × 15mm flanges and a web of 280mm × 15mm. It is subjected to a bending moment of 120 kN-m and a shear force of 60 kN. Sketch the bending stress distribution and shear stress distribution along the depth of the section. (12 Marks)

a. Derive the torsion equation for a circular shaft subjected to pure torsion. (10 Marks)

b. A solid shaft of 60mm diameter is to be replaced by a hollow shaft of same length. The outer diameter of hollow shaft is same as that of solid shaft. If the angle of twist per unit torsional moment is the same in both cases, determine the inner diameter of hollow shaft. Take the modulus of rigidity of hollow shaft to be three times that