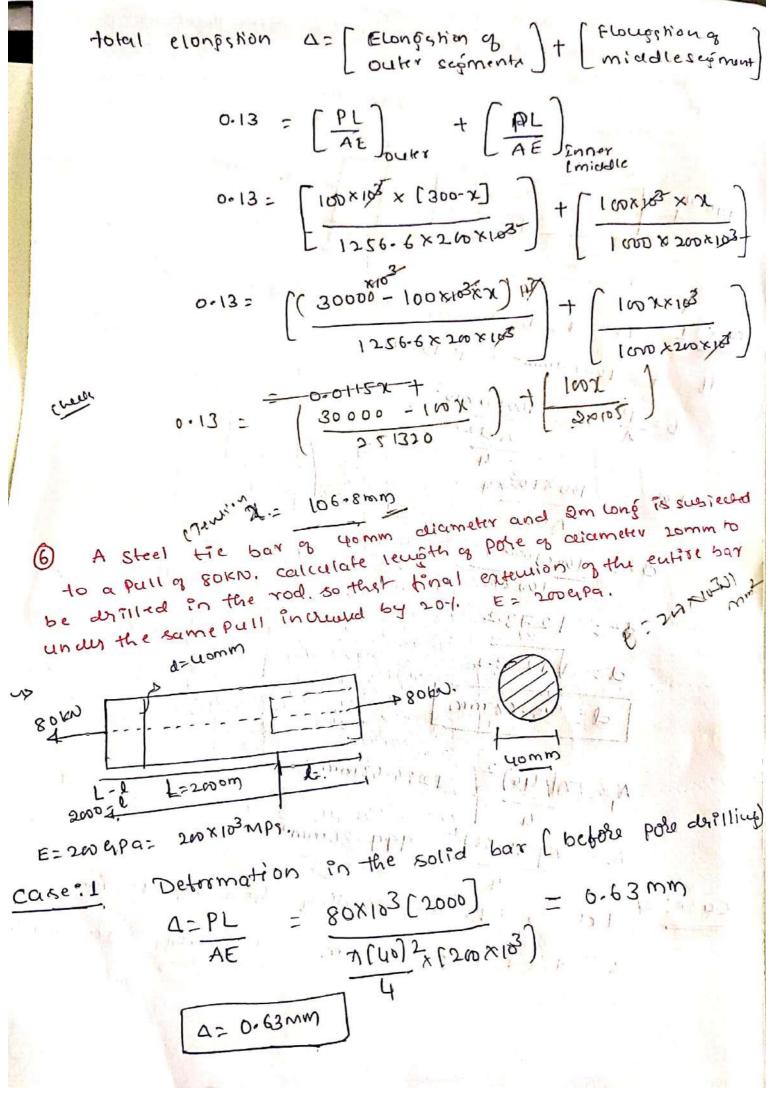

times18} \right] + \left[ \frac{50\times10^{3}\times0.8\times3}{254\cdot46\times2\cdot1\times10^{5}} \right]$$

Δ= 0.448 + 0.777 + 0-748.

a= 1.97mm. Elongstion,

Determine total Change in leugth of box boaled at econominal. Take E = 200e1Ps. d=30mm

For Equilibrium EH = 0

-P+50-45+25=0

- P# +30 =0

P=30KN.





A bar enounin ky is subjected to loading, find the cliameter of the middle postion. ib the Stress their is to be limited to loo knimms. Also find the length of the middle portion. ib total extension of the bar is to be or ismm. Give portion. ib total extension of the bar is to be or ismm. Give E: 200 apa.



eare! L Let d'é be the diameter of middle portion

$$b = \frac{P}{A} = \frac{100 \text{ km} \times 10^3}{\text{ Ad}^2}$$

care: 2 Let 7: be the length of the middle Portion



Care, 2 Defermation in the bar due to a of dia somm. X= PX = Δ= Δ + (20-1. (a) = 0.63 + 20-1. (0.63) ۵= 0.63 + 0.126 Δ= 0.756 mm Let I. be the length of the bore drilled Determation in Determation in = 6-756 undrilled postion = 6-756 (Sould postion) P[2000-1] + P(1) = 0.756 T(40)2/200×103 T(402-202)/200×103  $\frac{80\times10^{3}(2000-1)}{\pi(100)^{2}\times200\times10^{3}} + \frac{80\times10^{3} 1}{\sqrt{(100^{2}-20^{2})}} \times \frac{0-956}{\sqrt{(100^{2}-20^{2})}} \times \frac{0-956}$ P= 80×103 160×106-80×1031. + 4. 244×1048=0. 356 6.6366 2 - 3. 18 43×1647 + 4.244×1647 = 0.756 7.4783 410AT = 0-320-0-1341 1 = 0-1184 7-4287 xin4

Detormation in case of a unitermly tapering plate (Rectangular section)

Consider a plate of constant thrushen it tempering unitermally brom breadth B, to Bz s