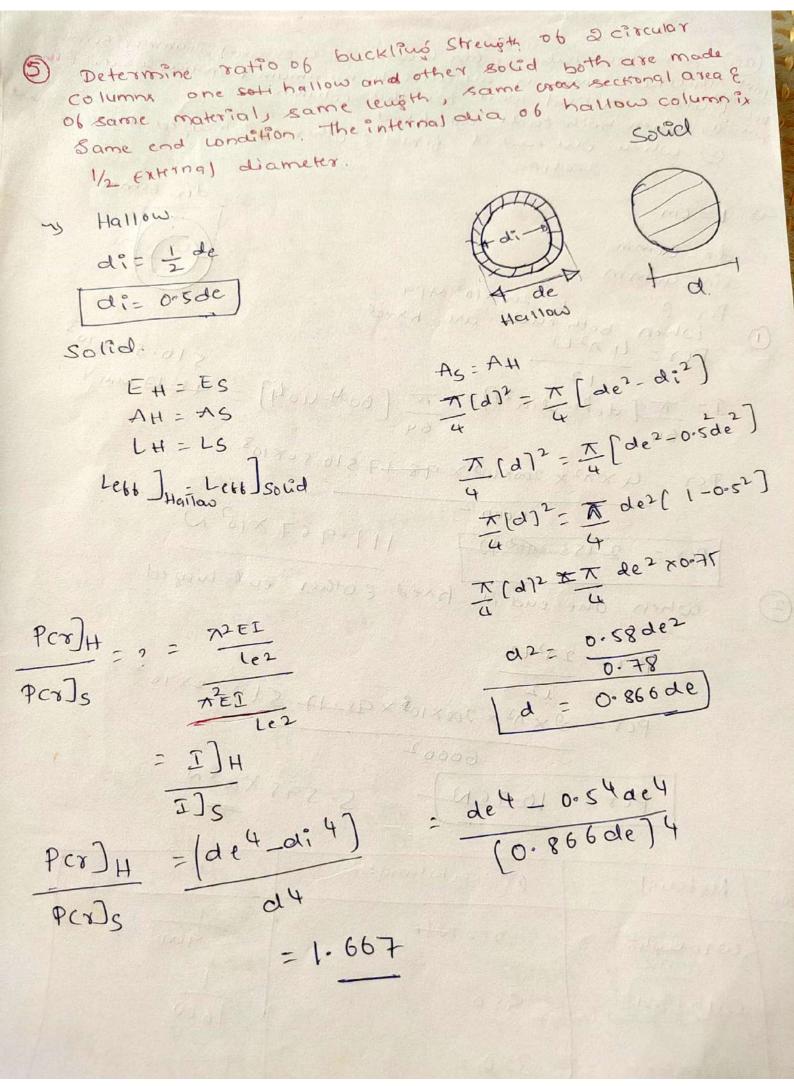

er in bru and other end hised bouting load both and perior the Eulers enthory took buckling load both an elastic column with rend it timed and other end life himped.

Where C1 and C2 are constants which are obtained by boundary condition. at 120. 420, - C120 at x = 2 420 micz +0 " " danka manning As c2 can not be zero the duriverion is observed at all other points hence. Sin ( & V PC8 ) =0 for minimum non-zero value of o we have solution has destination of the board of the discontinue of the same of the sam 1 V per = A sudjess so answer to pod As both ends are hinged or pinned per= 72EI (1ebl)2. when both endr are tixed. PCY = M2EI = M2EI = 4x2EI

(1/2) 2 = 12

When One end it bree and other end one end hiuged and other end in tired, k2= C.A. PCY = M2 ET (4/2)2 (2) 12 2 2 2 12.















Scanned by CamScanner









Scanned by CamScanner











Scanned by CamScanner