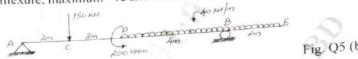

. Derive expressions for circumferential and longitudinal stresses in a thin cylinder subjected to internal pressure, p. (06 Marks)
  - b. Direct stresses of magnitude 120 MPa tensile and 80 MPa compressive are acting at a point along with a shear stress of 50 N/mm². Compute the normal and tangential stresses on a plane inclined at 40° anticlockwise with the plane on which 120 MPa tensile stress is acting. Also, compute the magnitudes of principal stresses and planes. Sketch the stresses and their planes.
    (14 Marks)

- A Cantilever beam is subjected to a UDL of 20 kN/m throughout its length. Sketch SFD and
  - b. Sketch SFD and BMD for the beam shown in Fig. Q5 (b) indicating salient values (including point of contraflexure, maximum -ve and maximum +ve BMS and maximum SF). (15 Marks)



A simply supported beam of span 8 m is carrying a concentrated load of 100 kN at a distance of 3 m from the left support. Sketch SFD and BMD indicating salient values. (05 Marks)

b. Sketch SFD and BMD for the beam shown in Fig. Q6 (b) indicating salient values (including point of contraflexure, maximum -ve and maximum +ve BMS and maximum SF).



Module-4

- Show that the strength of hollow shafts is greater than solid shaft having same material, (08 Marks) length and weight.
  - b. Explain maximum shear stress theory of failure.

A steel shaft of diameter 150 mm transmits 250 kW at 200 rpm with  $T_{max} = 1.35 T_{mean}$ . Compute the maximum shear stress and sketch the stress variation.

a. Explain maximum strain energy theory of failure.

(06 Marks)

b. A hollow circular shaft rotates