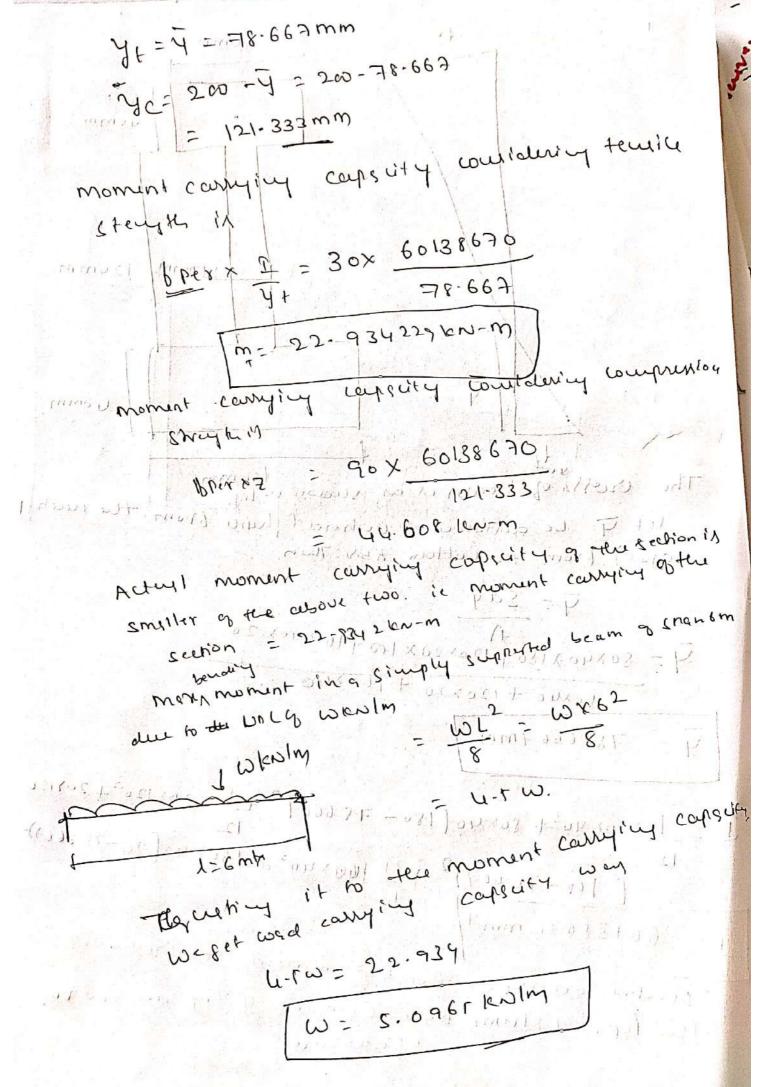

ulties a point load at fly 4 PHX centre M= MXC = 20000x 3-6 = 18000N·M

Scanned by CamScanner

18000x1000 nmm Oman= 7 NIMML 16 k 10 6 x 3 10 1 x 018 7 × 2 P3 = 3623142.66 b = 156-82 mm d=2x6 d=2x196.82 d = 313-65 mm



1.98769 X108 N-MM 198,769 lew-NI the wad on & Luowh in t produced = we kn-m tel me at hack to sure you = 4. TW len-m moment or resistance to manimu - we set manimum losalu 4. FW = 198.769 11 x 1 + [ = 10 8.369 " With an W=44.171 ENIM A cost Iron beam, has a I-section with top flange Bonn xuomm, web 120x20mm+ and bottom blauge 160mm a I-section with top flangi & youm, It the tenin street is not to exceed 30 NIMM2 show go NIMM2. Workst Ex the manimum Udl the beam can compressed seems over a simply supported seems Span of 6m. It the larger span blange it in temion? JA POFTE





Scanned by CamScanner

( Aller and and they have be A contilever of source section 200 mmx 200 mm. 2 m work, Tust taik in blenure when a ward of 12km is placed atit The end. A beam of the same material and having a reconquier Cross section 150mm wide and 300mm deep Ix simply supported over a span of 3m. calculate the minimum central concentrated board Irequired to fail the beam. 150 The Two beams with their wasting care are as supen in his. In cantilever beam the moment is 19675 gakn+w It I is the stress at which the beam touts, then M= 67 = 1602 86 2 4 x 106 = 30 x 200 2 x 6 [1 = 180/mm] Let WKN be the antrol concentrated load in simply supported beam of span 3m Then the maximum moment it W= Mr = 0 × 3 = 0.75 m × ~ ~ 111 = 103 78 × 10 gm - ww The section has a knownint of herix tance =