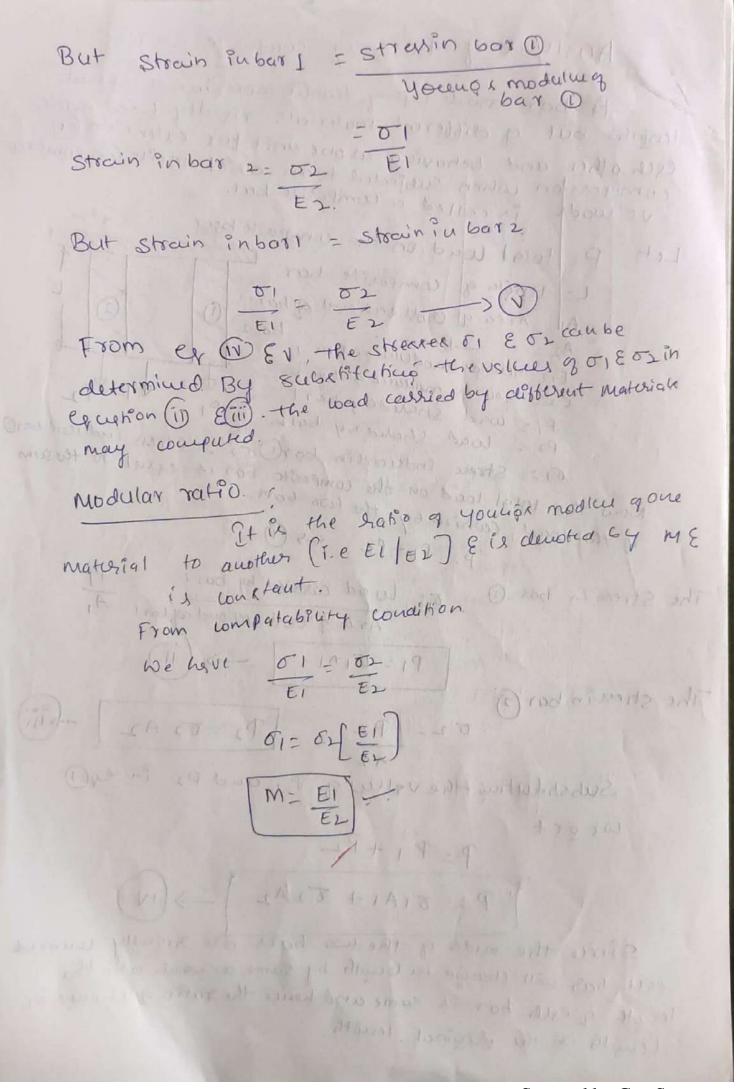

t{gr}}{\text{gr}} \right]$$



Potal elongation y the bar is obtained by integrating the above equation blw limited to be L 1 the property of SL= | WXX dx = W | wxx-dx. MILL OF LAIN L'of the Land of the land = W [ 72] = 1 ( L2 ) ) 1 P MIN Home WARNE I brown the word out (8). the state of the s the west west and the second of the second sec All youngle on go

I we will be made the second of the second out to

from the car was removed it may not be the

by the harmon of the Alberton

## Elongation due to self weight?

consider a bar ABOG length'L' honging breely under its own weight w as shown in hig. Let it be trunitorm cross



Thus the determention of the bar under its own weight is equal to half the determation. If the body is Subjected to the dilect word equal to the weight of the









```
Load: Street x Ares
 Now stress: Load
     Totalload: Load on steel + wad on copper.
            Area
             osxAs + ocxAs
       P = 1-909 5C X706.86+ 5CX 706.86.
      45000 = (1.909 5C x 706.86) + (5C x706.86)
             = 1349.3955C + 706.86°C.
       45000 = 2056.25 oc
                           197 19712 po 12/2000 01 00
            CC= U5000 = 21.88
                               r wants of mire
                  2056-25
             OC = 21.88 N/mm 2
   substituting this william ex O
            05 = 1.9090C
  weget
            55= 1.909×21-88
          1 05= 41-77 NIMM2
(5) wad carried by each bar!
      Ax wad = Strest X Ares.
    wad carried by Steel Swo.
               Ps = Strend XAS
                Ps= 41.77×706-86
                PS: 29530 29525-54N.