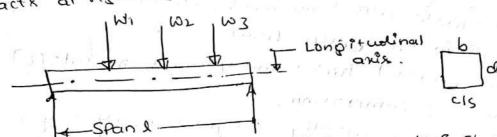

Norm Twax = 1.25 Tang = 99.647 × 106 Nom di = 0.6 de J = 17 (24) 8 = 3/2  $\frac{T_{\text{max}} = \frac{48}{R}}{T}$ 99.47×106 = 80 Th<sub>32</sub>(d4) = d/1 d= (99047×106×32) d = (80×17×2) d4 d = 185 mm 5 8.4. for given condition dia of the solid shaft is 185 mm 745) domider a hallow shall & enternal dia = de Internal dia = d; = (0.6) de giwn 1 s = lH SA = SH fo] = fo] = manimum,

no.

rim

Scanned by CamScanner

given 
$$f_{A} = f_{H}$$

$$f_{A} = f_{A} = f_{A}$$

$$\frac{\Pi d^{2} - \Pi_{H} (de^{2} - d; 2)}{\Pi_{H} (de^{2})} \times 100$$

$$\frac{d^{2} - (de^{2} - d; 2)}{d^{2}} \times 100$$

$$= 185^{2} - (193^{2} - 116.29) \times 100$$

$$(185)^{2} \times 100$$

Beam is a structural member on which a system of external 1 boads acts at right angles to the longist adinal ares, enshownin



Due to these lateral wads, bending moments & Shear forces are setup developed along the length of the beam & longitudinal stress is developed at any section to bendius is known as bendius stress & blescure.

## Theory of simple Bendition.

when a beam is bent due to the application of a coustant bending moment, without any shear, et is said to be in a state of simple bendiup (6) pure bendius. Consider a simply supported beam AAB acted upon by

71-13/3

two equal bads as shown in high

In the simply supported beam,

Ptis seen that in blo cand D

the benefing in content & their ix Ay

no Shear torce,

Hence the Beam Portion CD is subjected only to constant bending Moment, E the brom shear torce, Thes conditioned the beam in 61WCED is called Pure bending



kg cal L.

WI3 0

Assumptions mad