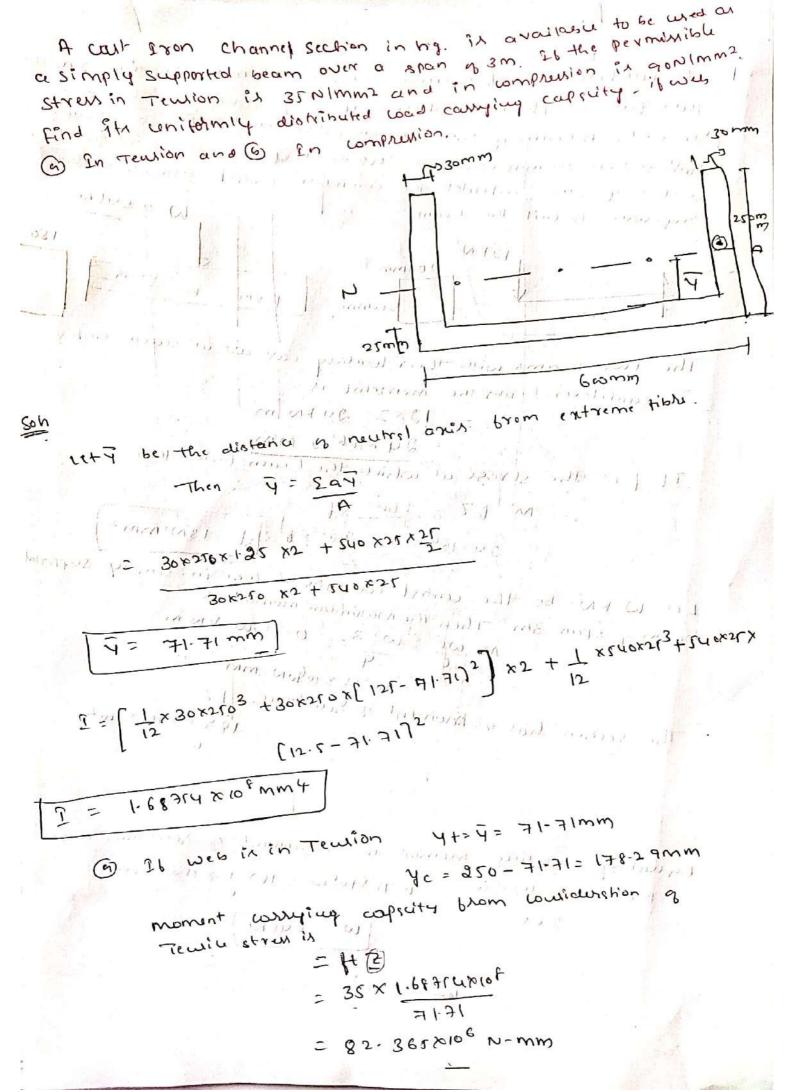

m is placed atit The end. A beam of the same material and having a reconquier Cross section 150mm wide and 300mm deep Ix simply supported over a span of 3m. calculate the minimum central concentrated board Irequired to fail the beam. 150 The Two beams with their wasting care are as supen in his. In cantilever beam the moment is 19675 gakn+w It I is the stress at which the beam touts, then M= 67 = 1602 86 2 4 x 106 = 30 x 200 2 x 6 [1 = 180/mm] Let WKN be the antrol concentrated load in simply supported beam of span 3m Then the maximum moment it W= Mr = 0 × 3 = 0.75 m × ~ ~ 111 = 103 78 × 10 gm - ww The section has a knownint of herix tance = 12 = 18 × 1, × 1.0×3 00 5 Equating bending moment to the moment of heristance we get 0.42×1000 = 16× T × 160× 3005 [W = CUKN ] WELLING Head of C.E.D



```
From
       Couldeation
                    a compressive stress the moment consuity
   capquity dx = bcxz
                    Ixd=
                   = 90×1-68754×108
                   2 85.1863 × 10 6 N-mm
           carrying carscita= 82-362×106 N-mm
 Moment
   Il wentm is vol in the beam, the maximum bending moment
       IN = WIL
              /= 1.125 WEN- m
                = 1-12 F W x106 N-mm
   Equiting benedicy moment to the moment of huristeence,
   we get permissish bud
               1.152×106 m = 83.361×106
                       W= 73.213 KN/m
    Et wes in compression.
                 yt= 178.299 mm
       proment carrying capacity from the condergion of
        Temion 1 = 6+ 2 =
                   = 35 × 1.687 rux rof
                   = 33-12729UN 106 N-MM.