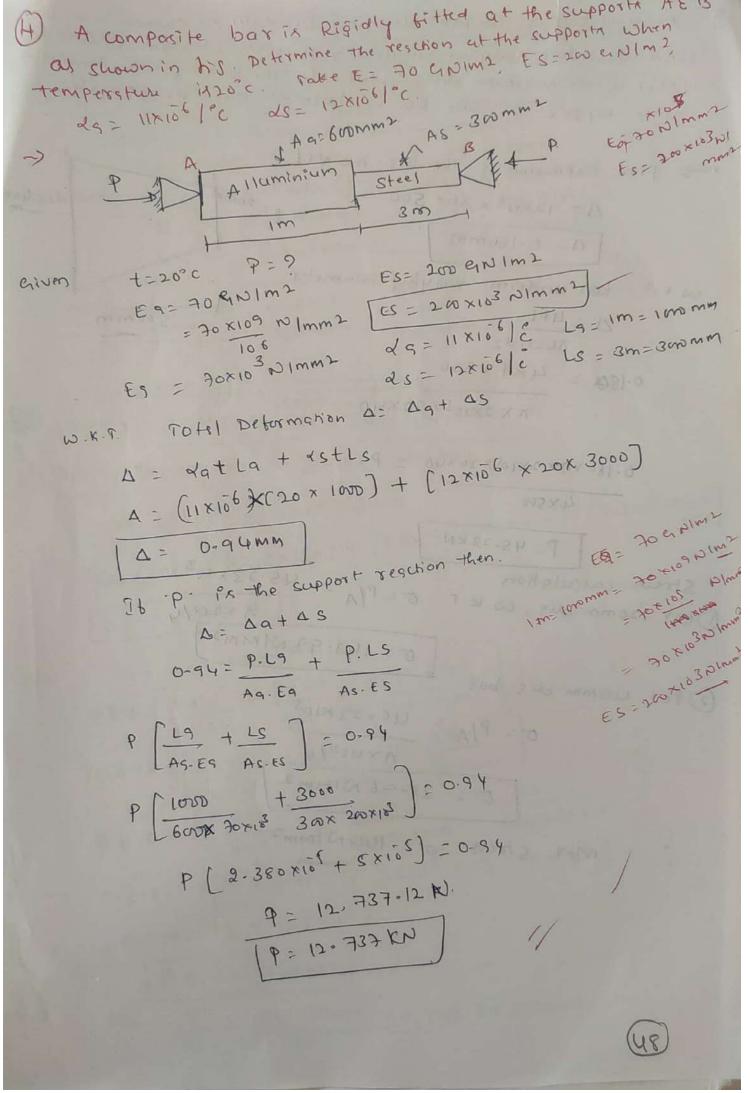

ature river (or) falls. Accordinally calculate the nature & magnitude of stress Induced in the rod of 2m length & 20mm diameter when Take E= 1×105 mpg d= 102×105 /°C L= 2m = 2x103 mm 2= 1-2×105 1°C. T: 70°C E : 1 X 105 N 1 mm 2 d : 200 mm.

= 1.2x105x 30x 1x105 = 84mpa (compressive?) 201 117





Scanned by CamScanner

Stress in Steel 85= P = 23.89x103 = 16.22 N1mm2 Strest in Brass (B= P/AB = 23.89×103 = 48.68 NIMM (02) A compound baris made of a central Steel Plate 60 mm wide & lomm thick to which copper plate Homm wide and 5mm thick are connected sigidly on each side. The length of the bar at Normal temperature is Im. I the temperatures Quiced by 80°C. Determine the street in each bar & the change To length. Take Es = 2009NIm2. Ec: 1009NIm2, ds = 12x106/c ting | position comm. dctL











Scanned by CamScanner

Poisson's ratio It is the ration lateral strain to the langitudinal Strain. This ratio is known as poisson's ratio. E Itis denoted by the Poisson's ratio, M= latural strain Long itudinal strain i. lateral strain= Mx Longitudinal strain Ac latural storcuin is opposite insign to the Wêitudinal strain, we can write al lateral strain = - ux longitudinal strain, It the gratio of change in volume to the volumetric strain? Original valume of the body. It is denoted by ev Sv= chauge in vol v= chauge in volume ev = dv Elastic coustants are those tactors which determine the deformations. Produced by a given stress system active on a material. There tayou are cometant within the units to which tooks law are object. various elastic constants are. 1 modulus of elasticity (E