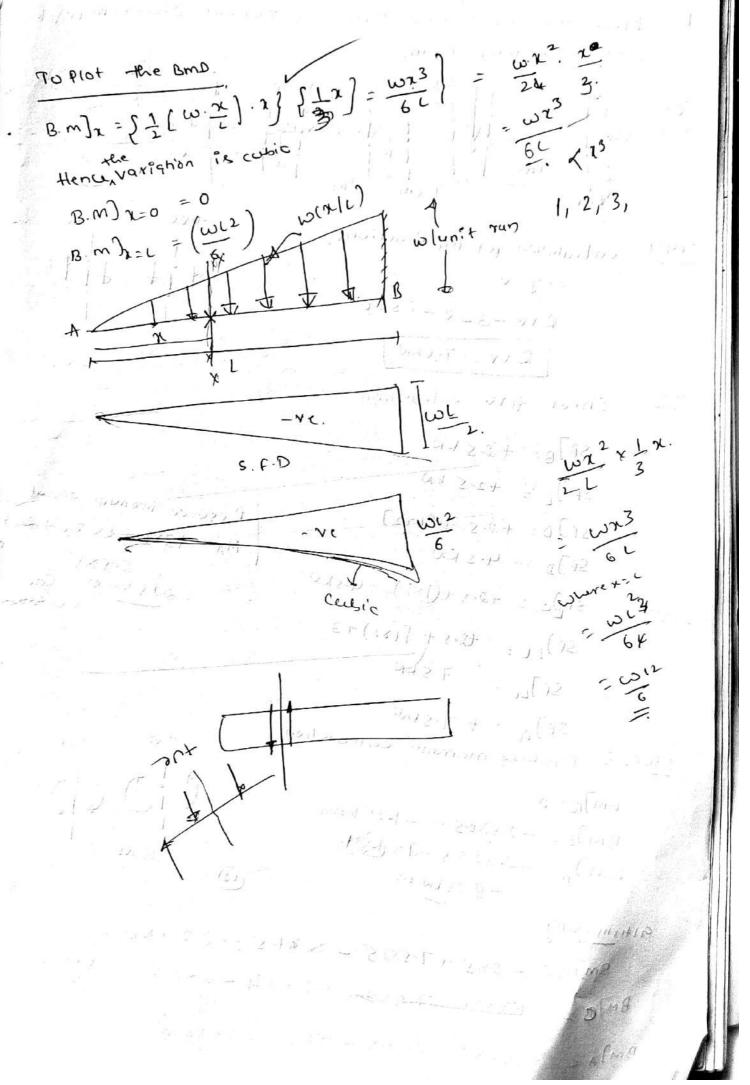

| end.                  | 1                                     |
| hence tis 6 shows the B-M                                                                                                 | " alay was            |                                       |
|                                                                                                                           | 211. 11. 10           | · · · · · · · · · · · · · · · · · · · |
| F = 10                                                                                                                    | 7                     | t to for                              |









Scanned by CamScanner





Scanned by CamScanner



Scanned by CamScanner



Scanned by CamScanner







B. I. E. T. Mayangere - &





M= RAX - 20x3 cubic varighion) BW) C = 60x3 - 20x33 Portion cD'-measuring & from Brand wurdering right hand side postion of beam war SP) = - RBV +80 = -80+80=0 = 80xx - 80(x - 1.2) in old sing Comfant.) SF)0 = 0 M= ROX-80(x-1.5). portion DB: measuring a brom B compolering right hand portion of the beam. SF) = -RJ = -80(eN Countered) m) = Rax = 80x. (whear vousthion! W+x=1.2 W= 80x1. L= 13016N=W

Draw the SED and BMD for the overhanging beam showninh, Indicate the all significant volues including the Point 9 contrablexare. 1×60×2 Efy =0 2 cles 60 kn-m +RAV+RBV-60- 20=0. DAV+PBY= 80KN 5mA >0 +60 × [1+4] - RONXY + 20x5=01 sto. + ROYKY = 7240 Par = 240 RBV-60KN LAN + 60 = 80 RAV= 80-60 2AV: 20KN Sf calculation Berdi Moment 2-1542 SF