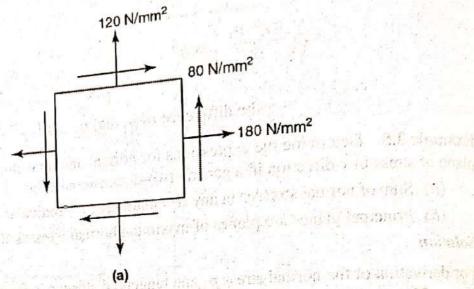

# Bapuji Educational Association ® Bapuji Institute of Engineering and Technology, Davangere – 577 004 Department of Civil Engineering