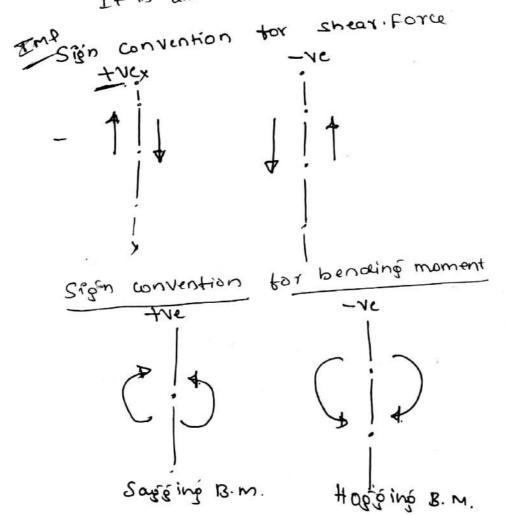

ise of right of the section is centiclackula Thin it is positive bend moment ie saffing of the member cett It not it is negistive bending moment gie is hosping concavity - Saysius Positive Bending moment - convenity

neostive Bending moment. Bending moment Diagram (BMD)

A BMD is the plot which shows the variation of bending moment along the length of the beam.

Note:

Bendiug moment at bree end, simple support, follex Support, hinged support end is Zero.

The Bendius moment develops only in case of fixed Supports and over hanging portion,



acting either on lebt handside or right hand side of the Section.

It is unit will be NOKN.

Bending moment: It is detined as the algebraic sum of moment of torus acting on the left side of Right side of the section.

It is unit will be N-mm@ Kp-mm:



## Important points to be noted while drawing shear forces

- Length of SFD & BMD must be equal to the span of the beam.
- of. SFD is drawn below the boaded Beam & BMD is drawn. below SFD.
- 3. For simply supported beam, B.m is zero at the supports.
- 4. For cantilever beam, B.m is zero at the free end.
- 5. calculate the SEE B.m at all critical Points.
- 6. It no load is Present blu the two Points then St will be constant.



TO Plat the Bendinghobiagram

@ couridar a section a dixtance & brown the support A

BMTz = RAVXX = WXX OCT L/2

Hence Bending varies linearly from zero at support A to a maximumum velue below the point wad.

(b) The bending moment at any section blood & B at distance of brom the end of it piver by.

$$BMJ_{3} = RAX - WX(X - \frac{L}{2})$$

$$= \frac{W}{2} \cdot X