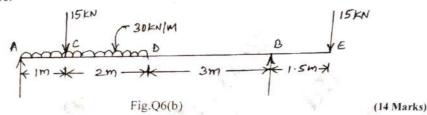

tal thickness and carries water under a pressure of 5N/mm2 Calculate the maximum and minimum intensities of circumferential stresses and sketch the distribution of circumferential stress intensity and the intensity of radial pressure across the section.

## Module-3

- 5 a. Define shear force, bending moment and point of contraflexure. Explain how to calculate them? (06 Marks)
  - b. Develop shear force diagram and bending moment diagrams for the beam loaded shown in Fig. Q5(b) marking the values at salient points. Determine the position and magnitude of maximum bending moment.



### OR

6 a. Obtain the relationship between udl, shear force and bending moment.

(06 Marks)

(14 Marks)

 Construct SFD and BMD for the beam loaded shown in Fig. Q6(b). Also locate the point of contraflexure.



### Module-4

7 a. Derive torsional equation with usual notations.

(06 Marks)

b. A T-section of flange 120mm×12mm and overall depth 200mm with 12mm web thickness is loaded such that at a section it has a bending moment of 20KN.m and shear force of 120KN. Sketch the bending and shear stress distribution diagram marking the salient values.

(14 Marks)

### OR

8 a. Derive Bernoulli-Euler bending equation with usual notations.

(08 Mark

b. A solid circular shaft has to transmit power of 1000KW at 120rpm. Find the diameter of the shaft if the shear stress of the material is not to exceed 80N/mm<sup>2</sup>. The maximum torque is 1.25 times the mean torque. What percentage saving in material could be obtained if the shaft is replaced by a hollow one whose internal diameter is 0.6 times the