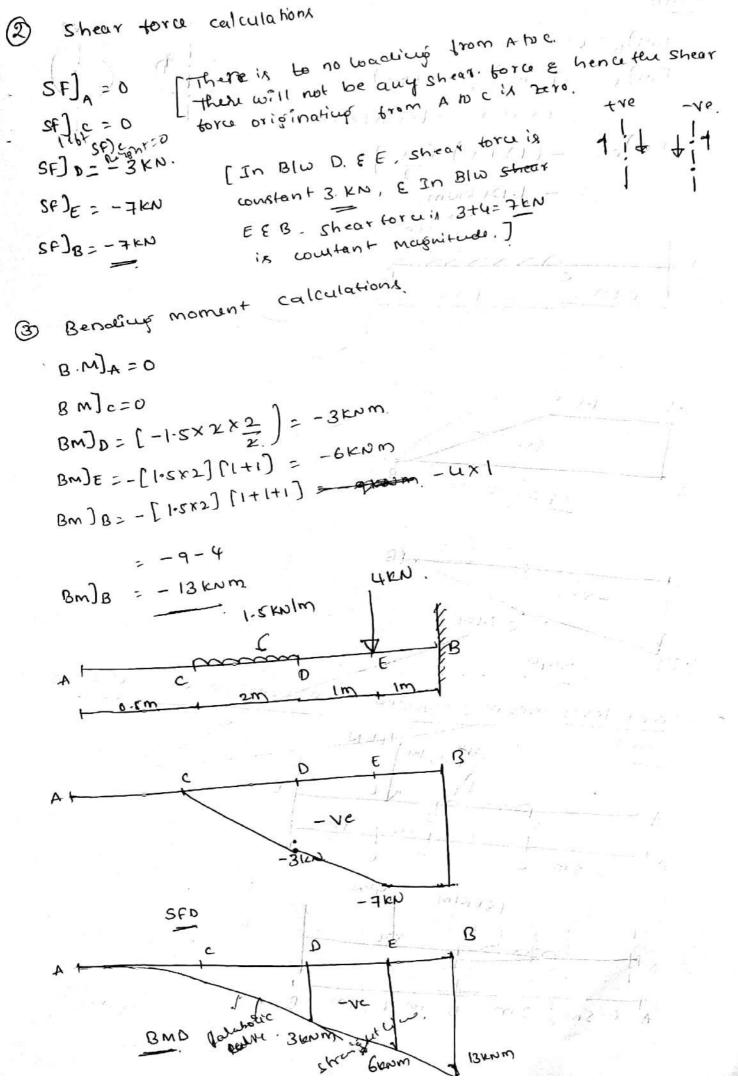

|
| at the tree end to pe at the base                                                                                         | end.                  | 1                                     |
| hence tis 6 shows the B-M                                                                                                 | " alay was            |                                       |
|                                                                                                                           | 211. 11. 10           | · · · · · · · · · · · · · · · · · · · |
| F = 10                                                                                                                    | 7                     | t to for                              |









Scanned by CamScanner





Scanned by CamScanner



Scanned by CamScanner



Scanned by CamScanner







B. I. E. T. Mayangere - &





M= RAX - 20x3 cubic varighion) BW) C = 60x3 - 20x33 Portion cD'-measuring & from Brand wurdering right hand side postion of beam war SP) = - RBV +80 = -80+80=0 = 80xx - 80(x - 1.2) in old sing Comfant.) SF)0 = 0 M= ROX-80(x-1.5). portion DB: measuring a brom B compolering right hand portion of the beam. SF) = -RJ = -80(eN Countered) m) = Rax = 80x. (whear vousthion! W+x=1.2 W= 80x1. L= 13016N=W

Draw the SED and BMD for the overhanging beam showninh, Indicate the all significant volues including the Point 9 contrablexare. 1×60×2 Efy =0 2 cles 60 kn-m +RAV+RBV-60- 20=0. DAV+PBY= 80KN 5mA >0 +60 × [1+4] - RONXY + 20x5=01 sto. + ROYKY = 7240 Par = 240 RBV-