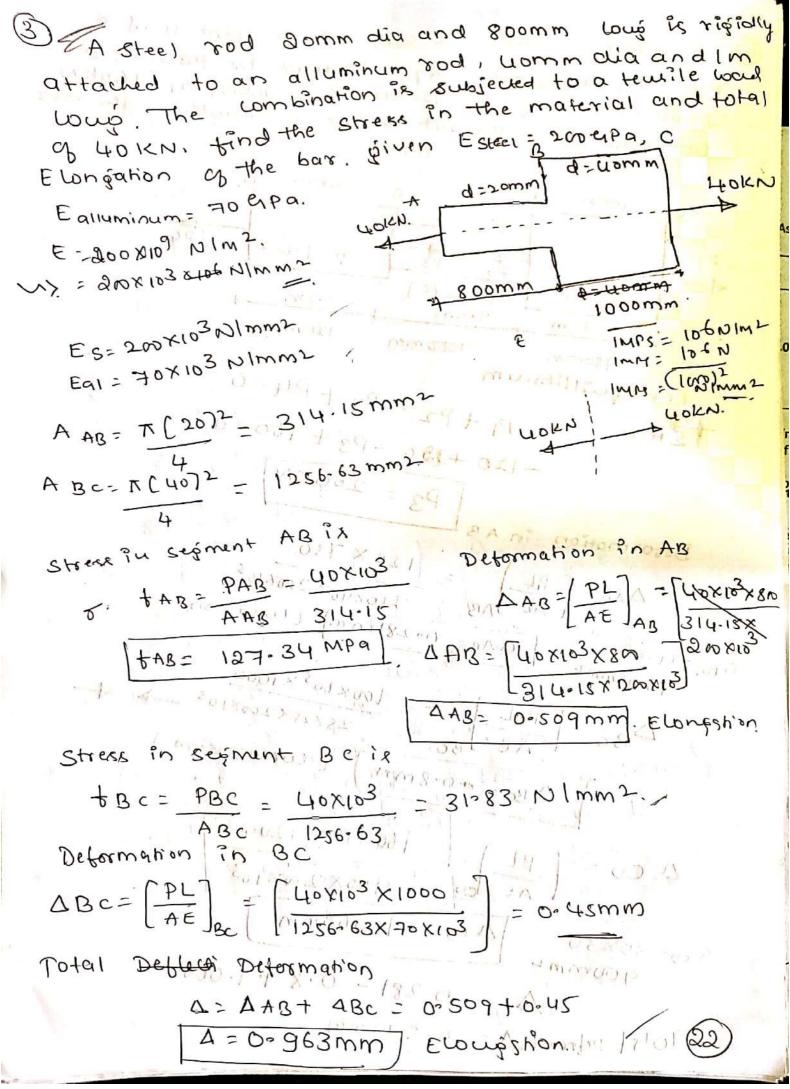

0.6m leugth = 7[20]<sup>2</sup> = 314.15mm<sup>2</sup>

3. Area of 0.4m leugth = 7[20]<sup>2</sup> = 314.15mm<sup>2</sup>

Stresses - Ar single tensile force is actions, lace

Signent will have same would.

S. S. trend diam

For equilibrium we know that -300 +200 + P=0 P P= 100KN 382 Area AAB = Ad2 = TC 12032 = 314.15 mm2. ABC = x[30)2 = x1706.8mm2. Stress in segment AB tag = P = 300 ×103 = 955.10 NImm2 (T) 300km ! 300km DAB = [PL] = 300x10 x100 = 0.47 mm

4 = [AÉ]AB = 314.15x20x103 AB= 0.47 mm telougshon Stress in segment BC fBC = PBC = 1100 ×103 = 141.48 Into A Immino  $\Delta B_{c} = \begin{bmatrix} PL \\ AE \end{bmatrix}_{Bc} \begin{bmatrix} \omega \omega \\ \omega & \omega \\ 0 & \omega \\ 0 & \omega \end{bmatrix}$ 30KN 200KN 4BUTO O. 141 mm (Eloupstion) D = 0. 47+ 0.141 = 0.611 mm







Scanned by CamScanner

## Expression for detormation in case of uniformly tapering sections. Unibormally toporing rod of Circular bar a unitormally tesperius rodor Circular Case: L di to de Over a length L' Subjected to Pull P as shown in tig with Eas youngs modulus M. E. Rajhu. [ [a2-a1] Assistant

d2.

of the section be of the section be of

the section is conibormally taperings.

d= d1+4+7

d= d1+24.

d= d1+ 8 [ d2-d1 ] xx

d= d,+ [ d2-d1] xx

1 d = d + K(X)

From similar triangles a

d2-d1 xx

Consider an elemental strip of length dr at a distance

P 4

d

Let K= d2-01 (90)

Professor.

Davanagere

B. C.ET.

(a). ga

Let P be the anial boad on a circular bar of length L' ax shown in hig. The bar oblength "L' has a cliameter d, consider an elementary strip of Thiuches dx at one en