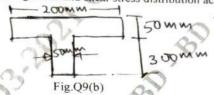

inner diameter (ii) being 2/3 of the outer diameter. Take allowable shear stress as 70 N/mm<sup>2</sup>.

OR

- Write short notes on any four:
  - Maximum principal stress theory
  - b. Maximum shear stress theory
  - Maximum principal strain theory
  - Maximum strain energy theory
  - Maximum shear strain energy theory

(20 Marks)

2 of 3

- - Show that for a rectangular cross section maximum shear stress is 1.5 times average shear A simply supported beam of span 6 m has a cross section as shown in Fig.Q9(b). It carries 2 point loads each of 30 kN at a distance of 2m from each support. Calculate the bending stress and shear stress for maximum values of bending moment and shear force respectively. Draw neat diagram of bending stress and shear stress distribution across the cross section.



(14 Marks)

- Derive an expression for Euler's buckling load for long column with one end fixed and other end free.
  - The cross section of a column is a hollow rectangular section with its external dimensions 200 mm  $\times$  150 mm. The internal dimension are 150  $\times$  100 mm. The column is 5m long and fixed at both ends. If E = 120 GPa, calculate the critical load using Euler's formula. Compare the above load with the value obtained from Rankine's formula. The permissible (12 Marks)



18CV32

## Third Semester B.E. Degree Examination, Aug./Sept.2020 Strength of Materials

Time: 3 hrs.

Max. Marks: 100

Note: Answer any FIVE full questions, choosing ONE full question from each module.

Module-1

- Sketch a typical stress-strain curve for a ductile material and explain briefly t