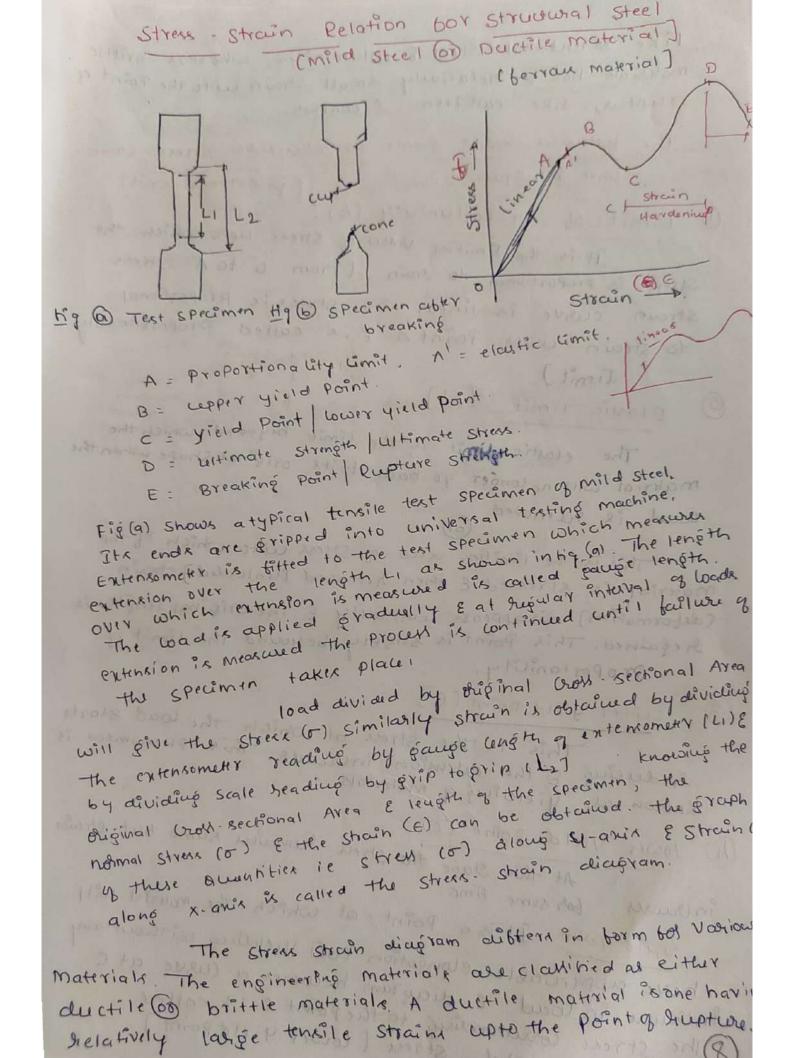

C= 67897030 N/mm2.

C= 67789 X 103 MP9.

C7. 8928113 N/mm2 A unitorm Steel rod 6 mm diametr & 0.5 m leugth Es subjected to a tensile force of 31cm. find stressin the bar & its elongation of E= 200 erpa. IM2 loopman w) D= 6 mm A = mand2 L = 0.5 m = 1x0-0.5 x1000 = 500 mm E = 200 × 109 pq. E = 200 × 109 NIMZ. = 200 × 109 = 200 × 109 b=9 46=? = 200 × 103 mpg 60 N Imm2 us Stress t= board (B = 200 X 103 N 1 M M 2 K109  $A = \pi (a)^2 = \pi \times (6)^2 = 28.274 \text{ mm}^2$ .  $\frac{10^3 \times 10^6}{10^3 \times 10^9}$  $E = PL = 200\times10^3 = 3\times10^3 \times 500$   $28.274\times4$   $0 = 3\times10^3 \times 500$   $100\times10^3 = 3\times10^3 \times 500$   $100\times10^3 = 3\times10^3 \times 500$ 1=KN×mm mm2 × no/mm2. 1 4 = 6.2 69mm a=mm Stress 6 = P = 3x103 N = 106=104 N/mi 28.274 mm2



Tike Structulal Steel & alluminium, whereax brittle Materials has a relatively small strain upto the point of Supture like contiron. E conjute. The tollaping saint points are observed on streat-strain O Limit ob Proportanility (A): It is the limiting value of streak upto which the Stras is proportional to strain [From 'o' to A' strans. strain curve is linear i.e stress is proportional round of the strain curve is linear i.e stress is proportionally to strain upto Point A. E is called proportionally the limit.)

Elastic limit (A1)

Elastic limit (A1)

The elastic limit is the limit beyound which the whenther the posts or ignal shape when the matrial will no longer go back to its original shape when the ward is removed. Or stress upto which if the material is stressed & then neleased [unlo