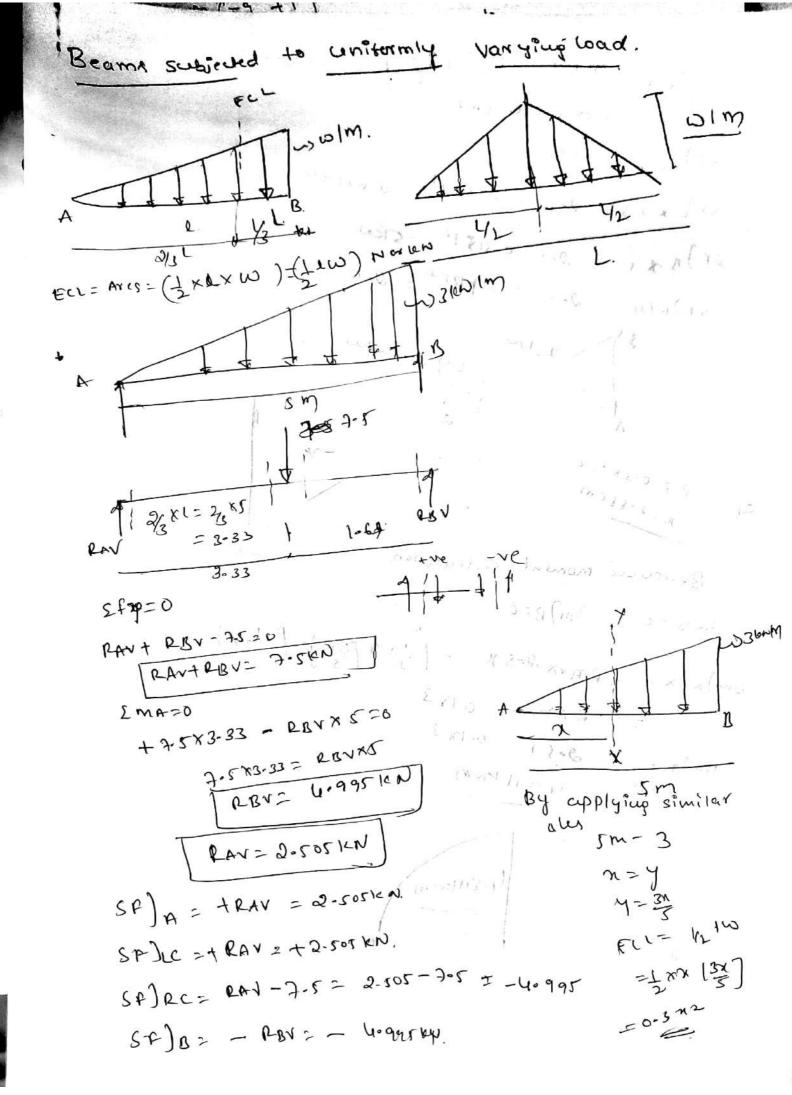

Now at any section at distance & The airection. Shear toble cal culstions Sf]<sub>F</sub> =  $-R_A = -\frac{Mo}{I}$  (comfaut.)

BMO
At section  $\chi - \chi$ , in portion who of the section  $M = -RA \chi = -Mo \cdot \chi$  [ where  $\gamma$  continues of the section  $\gamma$  and  $\gamma$  and  $\gamma$  and  $\gamma$  are section  $\gamma$  and  $\gamma$  are  $\gamma$  are  $\gamma$  and  $\gamma$  are  $\gamma$  are  $\gamma$  and  $\gamma$  are  $\gamma$  and  $\gamma$  are  $\gamma$  are  $\gamma$  and  $\gamma$  are  $\gamma$  and  $\gamma$  are  $\gamma$  are  $\gamma$  and  $\gamma$  are  $\gamma$  are  $\gamma$  and  $\gamma$  are  $\gamma$  and  $\gamma$  are  $\gamma$  are  $\gamma$  are  $\gamma$  and  $\gamma$  are  $\gamma$  and  $\gamma$  are  $\gamma$  are  $\gamma$ 





Derivethe 1 Kelationship between Internity of wad (W) Shear tolle and bending moment (m)



Consider a simply supported beam waded as shown in hig. Let consider an elemental strip of length dr of the beam at a distance it from the left hand support A. AR the leagth of Strip dr is very small the coad intensity can be considered to be uniform over this length.

When the section dr gthe beam is seperated the internal stresses will appear on both ends of the system. There intunal stremes the Devultant are M, H. and F on the left hand side section and m+om, H+oH & f+of at the suight hand side section. orm, of E of shows only the incrementor decrement in the values from tende at the lebt.

we have equations of equilibrium conditions EV=0, EH=0, and EM=0 for this blue body EV=0 1 ve candillo