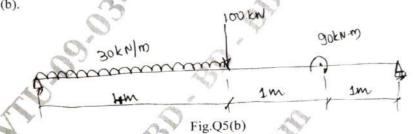

i) Principal stresses
- (ii) Principal planes 1 of 3

(03 Marks)



OR

- A cylindrical shell is 3m long 1m internal diameter and is subjected to an internal pressure of 1 N/mm<sup>2</sup>. If thickness of the shell is 12mm, find the circumferential stress and longitudinal stress. Also find maximum shear stress and the changes in the dimensions of the shell. Take E = 200 kN/mm² and  $\mu$  = 0.3.
  - b. A thick metallic cylindrical shell of 150 mm, internal diameter is required to withstand an internal pressure of 8 MPa. Find the necessary thickness of cylinder, if permissible stress of the section is 20 MPa.

Module-3

- (06 Marks) Derive relation between shear force, bending moment and load.
  - Calculate SF and BM at salient points and draw SFD and BMD for the beam shown in Fig.Q5(b).



OR

(ii) Shear force Define: (i) Bending moment

(04 Marks)

Draw SFD and BMD for beam shown in Fig.Q6(b).



Fig.Q6(b)

(06 Marks)

(14 Marks)

c. Draw SFD and BMD for simply supported beam of length L with point load 'P' placed at a (10 Marks) distance 'a' from right support and 'b' from left support.

Module-4

- (ii) Torsional stiffness (iii) Torsional rigidity (06 Marks) Define: (i) Torsional strength A shaft transmits 300 KW power at 120 rpm. Determine:
  - The necessary diameter of solid circular shaft.
  - (i) The necessary outer diameter of hollow circular section such that the inner diameter (ii) being 2/3 of the outer diameter. Take allowable shear stress as 70 N/mm<sup>2</sup>.

OR

- Write short notes on any four:
  - Maximum principal stress theory
  - b. Maximum shear stre