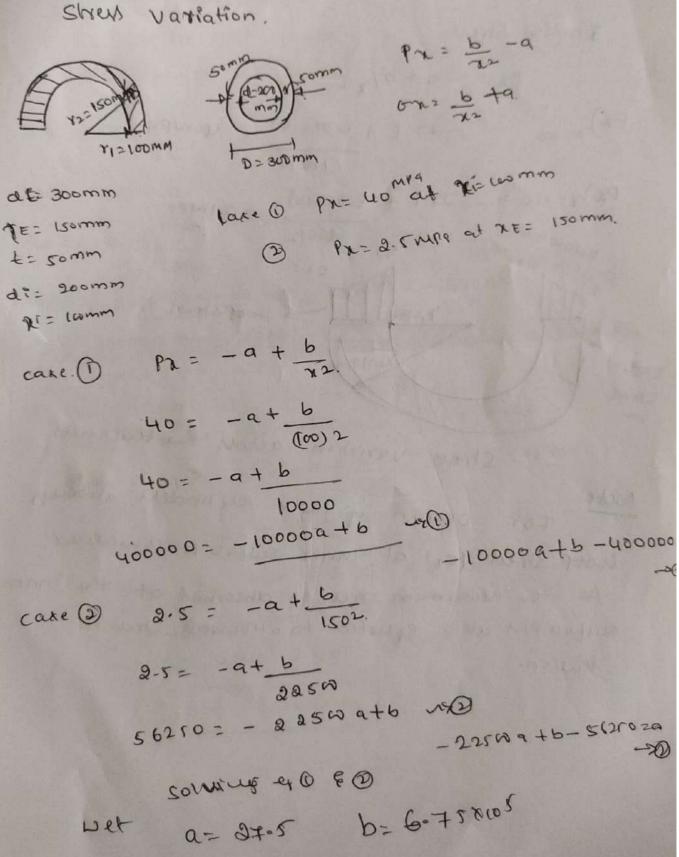

ox= = + a. UZ= 576000 + 6-4 At x= 200 mm, 0200 = 576000 + 64 = 14.4 + 6.4 = 20.9 NIMM AFX= 300 mm, 0300 = 57600 +64= 6.4+6.4=12.8 N/mm2 The hadial Pressure dix tribution and hoop stress dix tribution. across the section. Asia taken a holizantel line. Ac= FN Imm2. The variation blu Band Cil Parabolic. The curre BC gloss the valighion of Igadial Princip across Ars. Brima B 12-8 N mm 2 Hoof Street (ox) come DE which ingles poplaboure, BD= 12-8 NIMM2, AE= 20- & NIMM2. the radist Pressure is comprenive whereas the Goop Stress is truite.

A thick Pipe of Outer also 3800mm where teireness metal how somm Ps subjected to an internal bluid preasure of yourpa and an External Pressure of 2.5mpa.

bluid find maximum & minimum Putembrice & circumter -ential & Acadial Stress in Pipe thickness and Plot





A thick cylinder of internal dia 200mm. in subjected to an internal bluid pressure of yompa. is the allowash stren in truion for the makrial is 120mps. find the thickness required.

w) di=200mm ri=100mm

Pa= yompa. at x=100.

TX= 120MPS 9+ 2=100.



$$\nabla x = a + \frac{b}{x^2}$$

$$P = -a + \frac{b}{x^2}$$

$$120 = a + \frac{b}{10^2}$$
 $120 = a + \frac{b}{6}$ 

$$40 = -a + \frac{b}{100}$$

$$40 = -a + \frac{b}{1002}$$

let the the thickness of 
$$at$$
  $cn=(1\omega+1)$  given.  $Px=0=-a+\frac{b}{\pi^2}$  at  $cn=(1\omega+1)$ 

$$b = -40 + \frac{8 \times 10^5}{(100 + 1)^2}$$

$$6 = -40) (100 + 1)^2 + 8 \times 10^5$$

$$-4 \times 10^5 - 40 + 2 - 8 \times 10^3 + 50$$

$$4 \times 10^5 + 40 + 2 - 8 \times 10^3 + 50$$

$$4 \times 10^5 + 40 + 2 - 8 \times 10^3 + 50$$

Find the thousand m