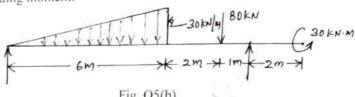

tric strain in thin cylinder subjected to internal pressure in the

form of  $e_v = \frac{pd}{2tE} \left[ \frac{5}{2} - \frac{2}{m} \right]$ 

(08 Marks)

b. A cast iron pipe has 200mm internal diameter and 50mm metal thickness and carries water under a pressure of 5N/mm2 Calculate the maximum and minimum intensities of circumferential stresses and sketch the distribution of circumferential stress intensity and the intensity of radial pressure across the section.

## Module-3

- 5 a. Define shear force, bending moment and point of contraflexure. Explain how to calculate them? (06 Marks)
  - b. Develop shear force diagram and bending moment diagrams for the beam loaded shown in Fig. Q5(b) marking the values at salient points. Determine the position and magnitude of maximum bending moment.



### OR

6 a. Obtain the relationship between udl, shear force and bending moment.

(06 Marks)

(14 Marks)

 Construct SFD and BMD for the beam loaded shown in Fig. Q6(b). Also locate the point of contraflexure.



### Module-4

7 a. Derive torsional equation with usual notations.

(06 Marks)

b. A T-section of flange 120mm×12mm and overall depth 200mm with 12mm web thickness is loaded such that at a section it has a bending moment of 20KN.m and shear force of 120KN. Sketch the bending and shear stress distribution diagram marking the salient values.

(14 Marks)

### OR

8 a. Derive Bernoulli-Euler bending equation with usual notations.

(08 Mark

b. A solid circular shaft has to transmit power of 1000KW at 120rpm. Find the diameter of the shaft if the shear stress of the material is not