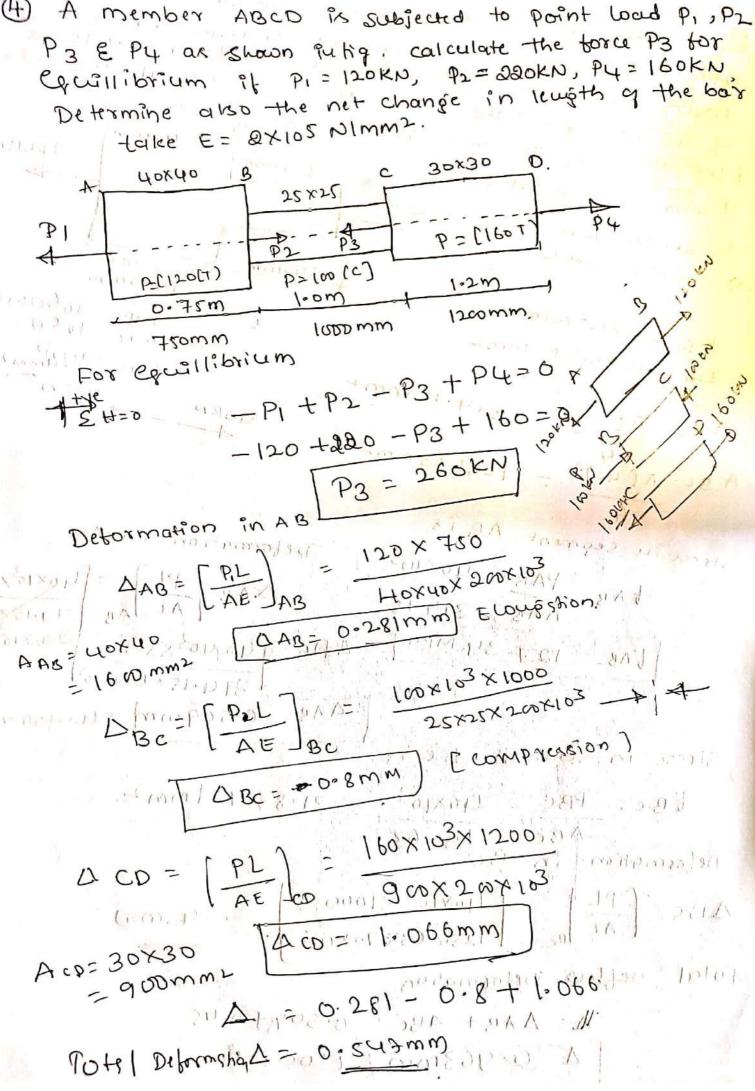

.6m leugth = 7[20]<sup>2</sup> = 314.15mm<sup>2</sup>

3. Area of 0.4m leugth = 7[20]<sup>2</sup> = 314.15mm<sup>2</sup>

Stresses - Ar single tensile force is actions, lace

Signent will have same would.

S. S. trend diam

For equilibrium we know that -300 +200 + P=0 P P= 100KN 382 Area AAB = Ad2 = TC 12032 = 314.15 mm2. ABC = x[30)2 = x1706.8mm2. Stress in segment AB tag = P = 300 ×103 = 955.10 NImm2 (T) 300km ! 300km DAB = [PL] = 300x10 x100 = 0.47 mm

4 = [AÉ]AB = 314.15x20x103 AB= 0.47 mm telougshon Stress in segment BC fBC = PBC = 1100 ×103 = 141.48 Into A Immino  $\Delta B_{c} = \begin{bmatrix} PL \\ AE \end{bmatrix}_{Bc} \begin{bmatrix} \omega \omega \\ \omega & \omega \\ 0 & \omega \\ 0 & \omega \end{bmatrix}$ 30KN 200KN 4BUTO O. 141 mm (Eloupstion) D = 0. 47+ 0.141 = 0.611 mm







Scanned by CamScanner

## Expression for detormation in case of uniformly tapering sections. Unibormally toporing rod of Circular bar a unitormally tesperius rodor Circular Case: L di to de Over a length L' Subjected to Pull P as shown in tig with Eas youngs modulus M. E. Rajhu. [ [a2-a1] Assistant

d2.

of the section be of the section be of

the section is conibormally taperings.

d= d1+4+7

d= d1+24.

d= d1+ 8 [ d2-d1 ] xx

d= d,+ [ d2-d1] xx

1 d = d + K(X)

From similar triangles a

d2-d1 xx

Consider an elemental strip of length dr at a distance

P 4

d

Let K= d2-01 (90)

Professor.

Davanagere

B. C.ET.

(a). ga

Let P be the anial boad on a circular bar of length L' ax shown in hig. The bar oblength "L' has a cliameter d, consider an elementary strip of Thiuches dx at one end