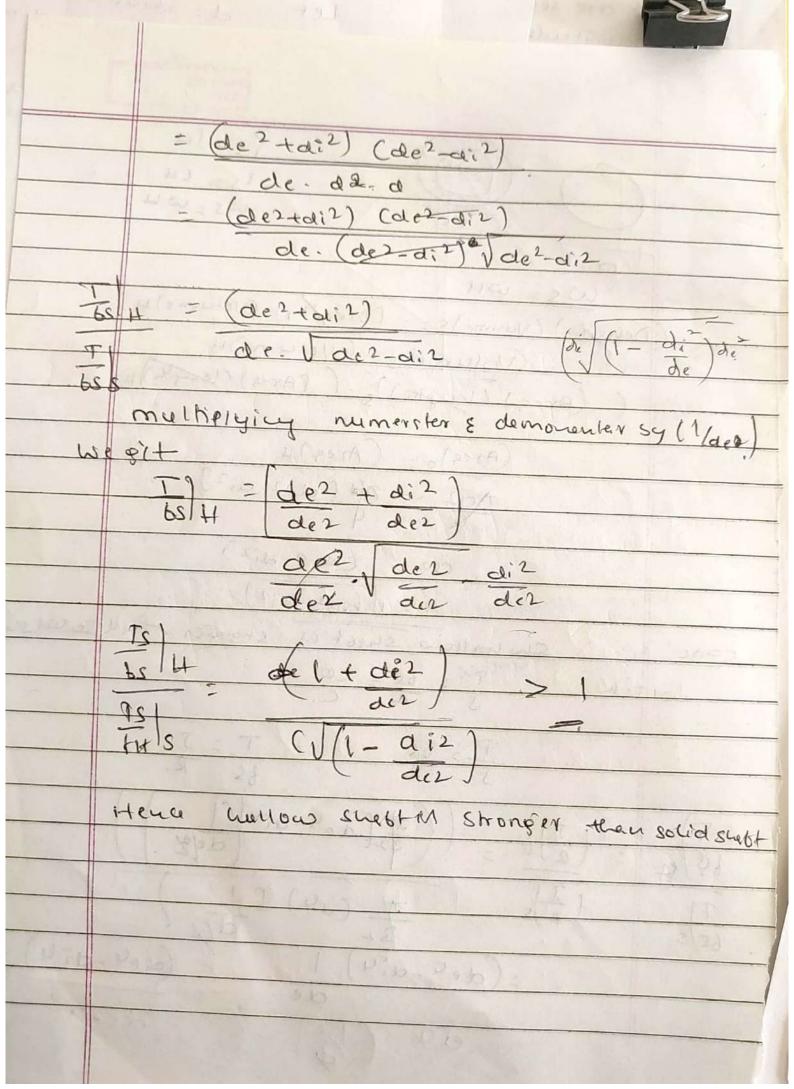

= \frac{bs}{R}$  $\frac{T}{T} = \frac{co}{T}$ 14-622×166-80×103×6-017

14-622×166-80×103×6-017

1000 14.622×106×100×32 = 80×103×0.017×1×24 du: 109513580.1. d= 102029mm] PM R How L. E. T. Cirangers . 4

Scanned by CamScanner

$$\frac{1}{3} = \frac{65}{2}$$

$$\frac{1}{3} \times du = \frac{1}{3}$$

$$\frac{1}{3} \times du = \frac{1}{3} \times du$$

$$\frac{1}{3} \times du$$

$$\frac{1}{3}$$

Scanned by CamScanner

Dec Prove that a hallow shaft is stronger & stibler than the sound shaft of the same material, length & weight. Hallow shalt. Soud snatt. d = diameter of sould shabt. Let, d1 = outer dia of Hollow shabt. dz = Inner diameter of Hollow shaft. The two shabts have equal weight & length & are of Same material. Hence equating the weight of social shalf to That of hollow shaft. weight





| Blow . |                                                               |
|--------|---------------------------------------------------------------|
|        | PAGE NO. DATE / /                                             |
| case!  |                                                               |
|        | brow Eppenen consider                                         |
|        | T = Ca                                                        |
|        | J L.                                                          |
|        | T = C.T                                                       |
|        | $\frac{1}{0}H = \frac{4.5}{1}H = \frac{1}{0}H = \frac{1}{3}H$ |
|        | 70/s 2/3 37s                                                  |
|        | 7/0) H 1/2/de4-di4) = (de4-di4)