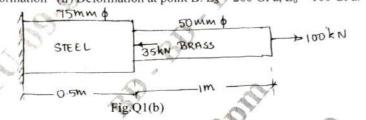

r's theory.
  - b. Calculate slope at A and deflection at D for the overhanging beam shown in Fig. Q10(h). Take E = 200GPa and I =  $50 \times 10^6 \text{mm}^4$ .



| ¥10- | CBCS SCI |    |           |
|------|----------|----|-----------|
| USN  |          | 12 | 17CV/CT32 |

## Third Semester B.E. Degree Examination, Jan./Feb. 2021 Strength of Materials

Time: 3 hrs.

Max. Marks: 100

(10 Marks)

Note: Answer any FIVE full questions, choosing ONE full question from each module.

## Module-1

- 1 Define: (i) Young's modulus (ii) Bulk modulus (iii) Poisson's ratio. Derive a relationship between them.
  - Two solid cylindrical rods are connected and loaded as shown in Fig.Q1(b). Determine: (i) Total deformation (ii) Deformation at point B. E<sub>S</sub> = 200 GPa, E<sub>b</sub> = 100 GPa.



OR

A compound bar made of steel plate 60 mm wide and 10 mm thick to which a copper plate 60 mm wide and 5 mm thick are rigidly connected to each other. The length of the bar is 0.7 m. If the temperature is raised by 80°C. Determine the stress in each metal and the change in length.

 $E_{cu} = 100 \text{ GPa}, \ \alpha_{cu} = 17 \times 10^{-6} / ^{\circ}\text{C}$ (12 Marks)  $E_S = 200 \text{ GPa}, \ \alpha_S = 12 \times 10^{-6} / ^{\circ}\text{C};$ 

- b. Derive an expression for extension of the bar due to its self weight only having area 'A' and (04 Marks) length L suspended from its top, (04 Marks)
- Write a note on thermal stresses.

Module-2

- At a certain point in a strained material the stress condition shown in Fig.Q3(a) exists. Find:
  - The normal and shear stress on the inc