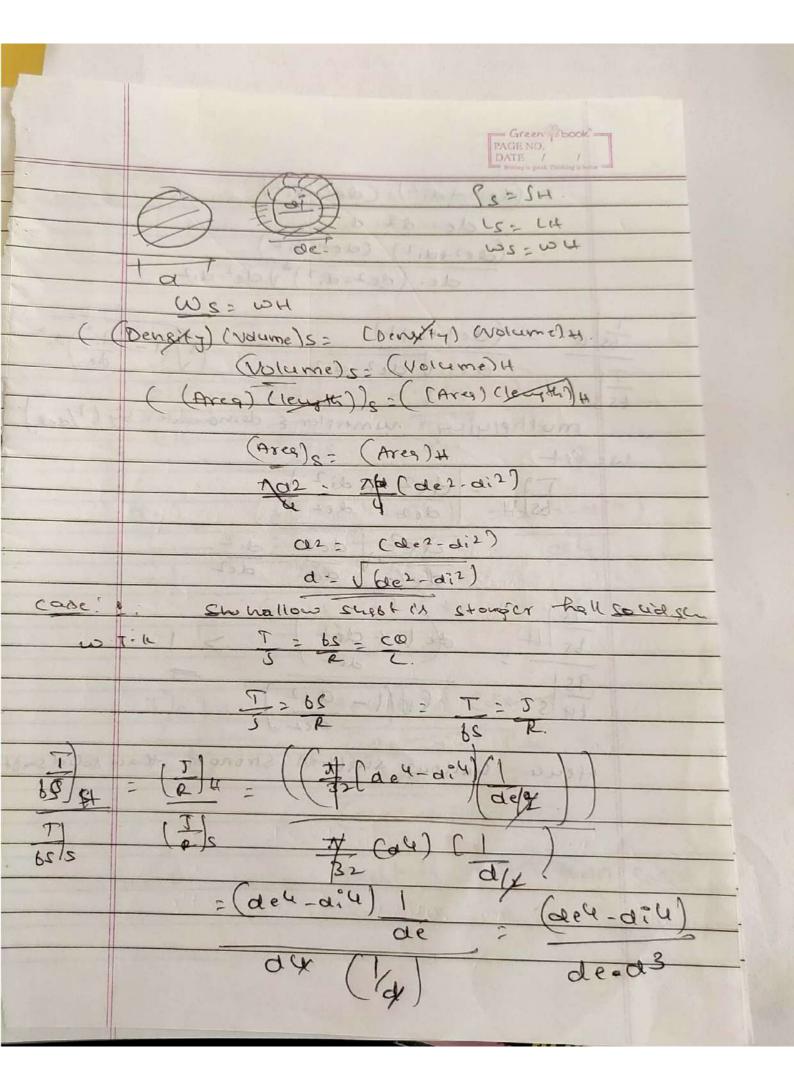

} = \frac{bs}{R}$  $\frac{T}{T} = \frac{co}{T}$ 14-622×166-80×103×6-017

14-622×166-80×103×6-017

1000 14.622×106×100×32 = 80×103×0.017×1×24 du: 109513580.1. d= 102029mm] PM R How L. E. T. Cirangers . 4

Scanned by CamScanner

$$\frac{1}{3} = \frac{65}{2}$$

$$\frac{1}{3} \times du = \frac{1}{3}$$

$$\frac{1}{3} \times du = \frac{1}{3} \times du$$

$$\frac{1}{3} \times du$$

$$\frac{1}{3}$$

Scanned by CamScanner

Dec Prove that a hallow shaft is stronger & stibler than the sound shaft of the same material, length & weight. Hallow shalt. Soud snatt. d = diameter of sould shabt. Let, d1 = outer dia of Hollow shabt. dz = Inner diameter of Hollow shaft. The two shabts have equal weight & length & are of Same material. Hence equating the weight of social shalf to That of hollow shaft. weight





| Blow . |                                                               |
|--------|---------------------------------------------------------------|
|        | PAGE NO. DATE / /                                             |
| case!  |                                                               |
|        | brow Eppenen consider                                         |
|        | T = Ca                                                        |
|        | J L.                                                          |
|        | T = C.T                                                       |
|        | $\frac{1}{0}H = \frac{4.5}{1}H = \frac{1}{0}H = \frac{1}{3}H$ |
|        | 70/s 2/3 37s                                                  |
|        | 7/0) H 1/2/de4-di4) = (de4-di4)