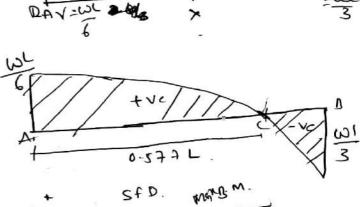

= 80-20 - 10x f 70 3 = 50-10 X. But Sheartola E=0. 50-10x=0 50=10x B. M. Dicigram : B.m.st A TA ZE80 MA) = RAU40 =0 WB1=6BARO =0 B.M st B ix Zero B. M &+ G. M.C = +RAXZ = 80XZ = 160 FN-M B. MS+ D MD= RAX6-SOXU- HOXY = 80x6 - SONG- 40x2. = 2001CN-m. At E, x=sm, hence B. M. StE. ME = +RAX 5 - 50 [5-2] -10× [5-2] × (5-2) = 80x2 - 20x3 - 10x3 x 3 = uw-150-us The maximum B.m is 9+ E, where s. F, becomes zero ater champing Eta sign. Wax BW= Jollenw

## Beam subjected to unitermly varying Simply supported Locad.

Let the bad from zero at support A to wlunit length at support B. linearly as shown in hig.

Total load on the beam is = 1 x boxe x bleight =7 X T X M

Its centraid from Bis at L/3 SMB=0

RANXL - WL X = =0 RAVXI : WLZ
6
RAV: WL

SF

SI

SMA=0

-RBVXL + WL XXL = 6 FRBVAL= +WLZ

RBV = WL



RBY

0.0641100

BMD

would sutinity at section X-X dixtance x from A is wx

Total wad on left hand partion of tensection

Its centraid from the section x-x 4 at x F = RA - wad on the left Parkion.

moment in at is Money = W/ 1/3 - W/1/12)2 = WL2 (1- 1) Simply supported Beam subjected to External moment courider the beam AB of span L subjected to an enture! Clourwise moment at a point, distens ca' from support to Taking moment about BET downward hellion at A at Portion. 123 SMB=0 = RAV=ML -PRAXI + Mo = D 2 MA = 0 - BBNXL +M0=0 + RBV= +m. SFD DBV=M Assumed direction of RAWas tourd to be Mod mot ( since RAV - ve) there bote change by To wood own Now at any section at distance & The airection. Shear toble cal culstions Sf]<sub>F</sub> =  $-R_A = -\frac{Mo}{I}$  (comfaut.)

BMO
At section  $\