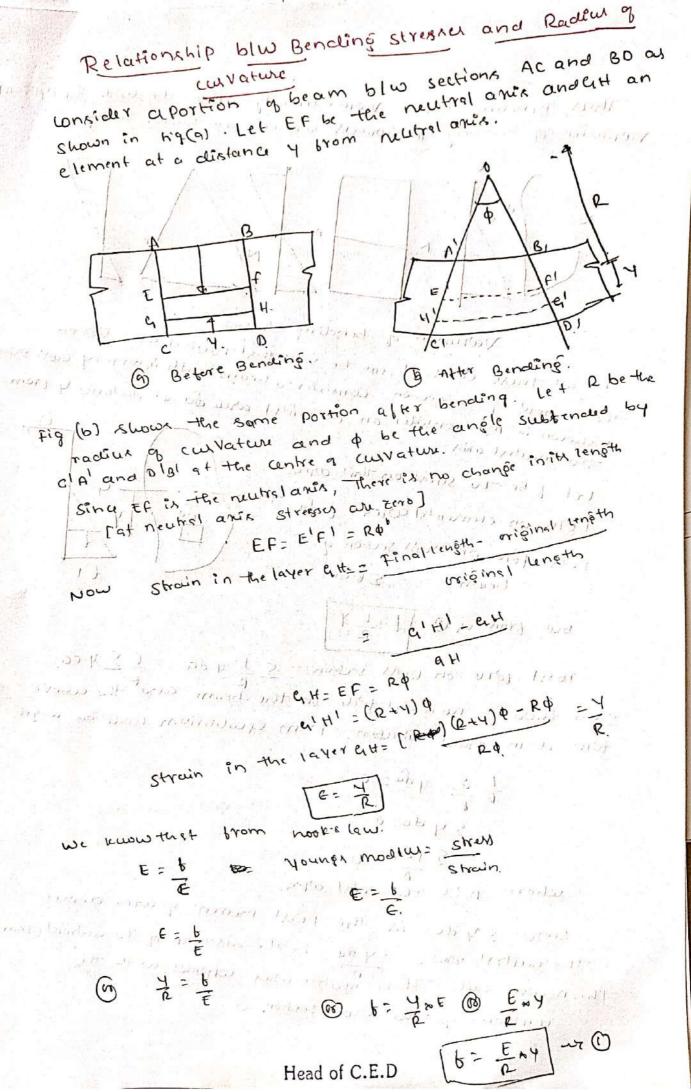

ch is Plane betou bendiué will remain Plane even abter bendiué it, no wrapping ( no distortion, contintheory of simpling Bending. When do Abeam, is subjected to external loads, it undergon deformation and beam attains a curved in shape. Du to this, the cross section AB rotates through an augle of Caused compression in the top tibres and tension in the bottom tribers, However there as exists a as shown in his which layer of in blw top and bottom tobres, which will neterin PHA diginal lewith even after deformation, This will not undergo auf change in Etaleugth, This layer ool is called the neutral layer of heutral ares Belove the oppleshong load. Alks the application of Load. Sultau. P B B1,/ Cross Section of Beam Span 1. Neutral axis [N-A] always liex on the centroid of the cross section.



Thus, bending stress varies linearly about the depth. The typical variation of bending to various sections, are shown in hig.



In all there cares it can be seen that neutral and ujer on
the antroid of the section. Consider a beam with arbitrary cross-section
the antroid of the section. Consider a beam with arbitrary cross-section
the antroid of the section. Consider a beam with arbitrary cross-section

the antroid of the section. Consider an elemental area da at distance y from

as allower in hy. Consider an elemental area da at distance y

by

Total for an on on schon of beam = 26.00

out of a later of a la

but brom ex 0 1 8 = E.Y

Total force on cross section:  $\Sigma = \Sigma \cdot \gamma \cdot \delta a$ . =  $\Sigma \times \gamma \cdot \delta a$ .

Since there is no arial force o