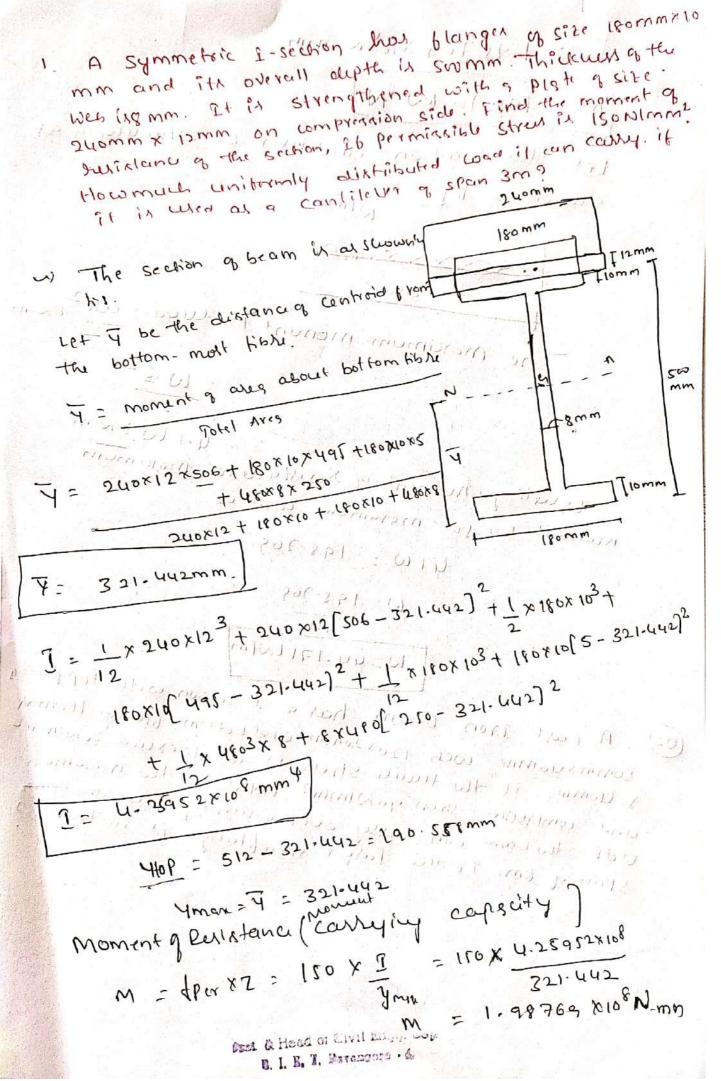

ter 1 m) w = 2010N × 1000 = 20× 1000 N. L, = 3.6m = 1 = 1 db oman = FNIMM2 section modulus of hecheungular beaut z= 602 - 6x66)2 7 -263 6 Man & M = with wind from the only on the same in FOLUDI over the M= 101 = 20000x3.6 1-19000 N-m eutirespan is THE LO STINNE B attre scentre & span = 9000×1000 NMM - 0006 N-mm M= TMax. Z. 9×106 = 0 max = x 263 P3 = 3× 4×106 7×2 8300 (1. 9285×106) 12 4 4 0001 × 1000 1 24-47 mm d = 2xb = 2x124.47 d= 248-94mm Dimension of the sellion when the beam carrier a point at the centre The B. Mix manimum at the centre & it is equel to wxl when the beam culties a point load at fly 4 PHX centre M= MXC = 20000x 3-6 = 18000N·M

Scanned by CamScanner

18000x1000 nmm Oman= 7 NIMML 16 k 10 6 x 3 10 1 x 018 7 × 2 P3 = 3623142.66 b = 156-82 mm d=2x6 d=2x196.82 d = 313-65 mm



1.98769 X108 N-MM 198,769 lew-NI the wad on & Luowh in t produced = we kn-m tel me at hack to sure you = 4. TW len-m moment or resistance to manimu - we set manimum losalu 4. FW = 198.769 11 x 1 + [ = 10 8.369 " With an W=44.171 ENIM A cost Iron beam, has a I-section with top flange Bonn xuomm, web 120x20mm+ and bottom blauge 160mm a I-section with top flangi & youm, It the tenin street is not to exceed 30 NIMM2 show go NIMM2. Workst Ex the manimum Udl the beam can compressed seems over a simply supported seems Span of 6m. It the larger span blange it in temion? JA POFTE





Scanned by CamScanner

( Aller and and they have be A contilever of source section 200 mmx 200 mm. 2 m work, Tust taik in blenure when a ward of 12km is placed atit The end. A beam of the same material and having a