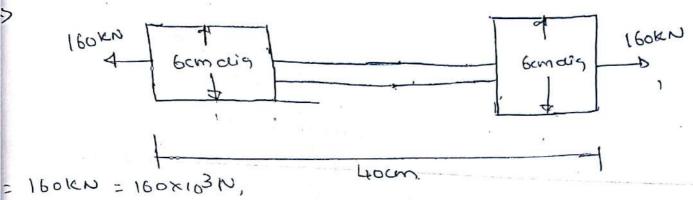

el bar L1 = 30cm = 300mmT Stel Area of Steel bar A1 = 5 cm x 5 cm Boum = SOMM X50MM SOMM Y COOLIN = 2500mm2 100 A1 = 250mm2 elatic modicy 38cm AII E1= 2.1×105 NIM> Length of aluminium Lz = 38cm = 380mm Area of Aluminium Az= 10cm Klocm 1000 com com A= 10000mm2 = 10000mm2 elatic moder Ez= 7x104 NImm2 Potal decrease in leugte, dl= 0.25mm P= Required force. DL=P[LI + LL ALEZ] 0-25 = P 300 + 380 2500x 2-1×105 1000× 7×104 0.25 = P [ S-714 x 10 + S-428 x 10 ] 0.25= P[1-114×106] P= 0-25 1-114xio5 P= 224376.23 8. P = 2.243 X1.5 P= 224.37 KN

of Hole N. It the street in the middle portion is limited to 150 NIMM2. determine the diameter of the middle postion. Find also the length of the middle Portion. 26 the total elongation of the bar is to be 0-2mm. youngs modulus! fivence equal to 2-1x10[ NImm2



sent in middle portion = 1500/mm2

rots/ elougation de= 0-2mm.

Total lewith of the bar L= worm = womm E= 2-1x105 NImm2

D1 = 60m = 60mm.

P2 = Diameter of the middle postion.

Lz= leugth of the middle Portion inmm.

Lewith a both end Portions of the bar L1= (400-L2) mm.

Strenn = wad Area

middle portion

$$\sigma_2 = \frac{P}{A^2}$$

150: 160×103

D2=3.68CM

Area of World Section of middle Position

$$A_{1} : \frac{\pi}{4} \times D_{2}^{2}$$

$$A_{2} = \frac{\pi}{4} \times 3 \text{ GeVs}^{2}$$

$$A_{3} = \frac{\pi}{4} \times 3 \text{ GeVs}^{2}$$

$$A_{4} = 1066 \cdot 6 \text{mm}^{2}$$

$$O_{2} = \frac{160 \times 103}{2 \cdot 1 \times 105} \left[ \frac{U_{1} + U_{2}}{A_{1}} \right]$$

$$O_{2} = \frac{160 \times 103}{2 \cdot 1 \times 105} \left[ \frac{U_{1} + U_{2}}{A_{2}} \right] + \fra