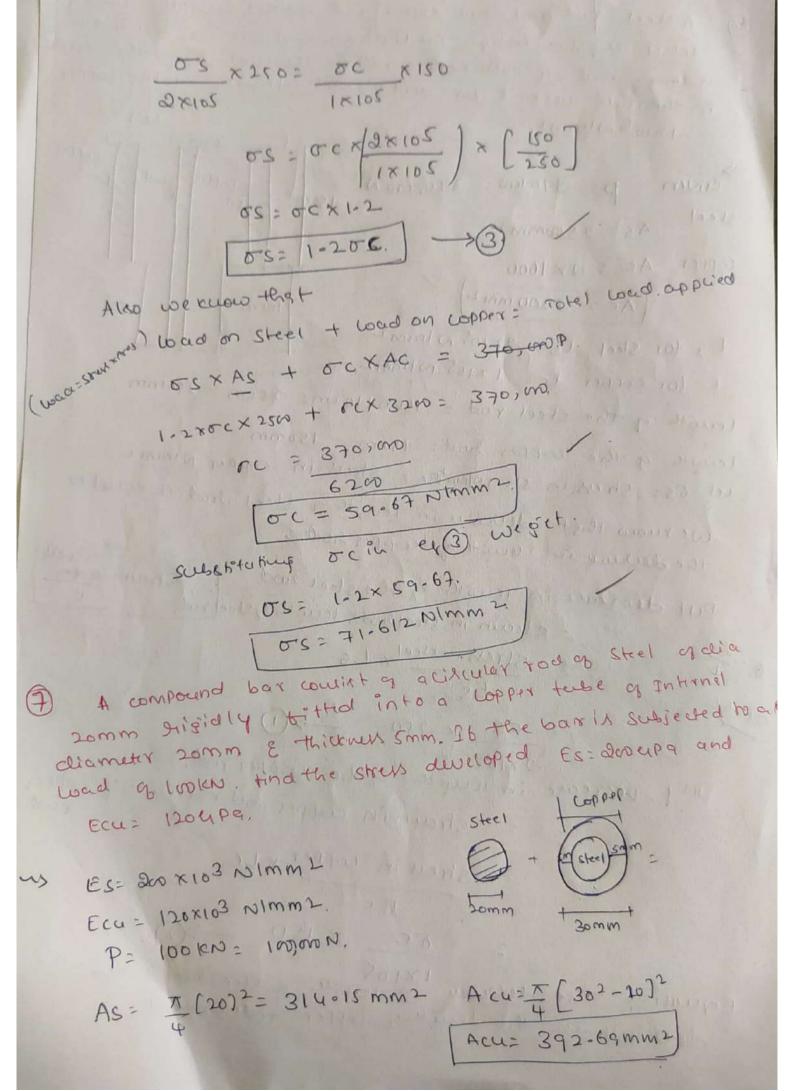

0×103 = 55×AS + 50×AC. -70 straining shel = strain concur ES EC CS = OC (ES) OS = OC[ 2.1x105] ( 05 = 150c ) -> 0 subshiré the o's in ey O weget 360×103 = 155c× 2513-27 + 5c× 87486-72. 360×103 = OC(125185-77) OC = 360×103 less son concret rc= 2-87 NImm2 Stellin conce DS = 15x0c = 15x0.87 US= 43-13 NImm2 | skenin skel





Total Load on column P= 390KN= 390,000N. E tor steel = 15 x E tor concrete ES: ISEC. os: Stren in Steel NIMM2 141 oc= skew in concrete NIMM2 Now Strain in Steel = Strain in concrete

Strain

Strain ES EC OS = (ES) OC street - strain 55= 15 00 1-XD load strukturg) Total Poad: Load on strel + Load on Concrete. 390,000 = 975000C oc= 4.0 N/mm2/ 450. Substituting the ociu ex 10 we git 112 x 29 + 1 x 000 5 -05= 15 X4.0 05 > 60 NIMM > installed to

copper book together cring





Scanned by CamScanner

We know that Stress = Load Load on shert + load on copper = rotel word DSXAS + DOUTAQUE P >0 LOAD - SHENX ATRE Strain in Steel = Strain in copper Now Strain = Stress 55 = (ES) 50 DS = [200×103] DC. OS = 1.6670C ->0 substitutions os in ex 0 we pret 1.667 x o c x 3 14.15 + o c 4 x 3 9 2 - 69 = 100,000 oc 6 = 109.12 NIMM2 substitution oc in ex @ we get 08= 1.667 × 109.12 OS = 181-91 N/MM2 PC 392.69

PC: 109.12 392.69

Temperature stress: Pashu. M. F. Professor: Most of the Engineering materials when subjected to Variation of Temperature either expands of contrads. It the expansion (or contraction is sustricted thermal Streen are developed, 26 bay is allowed to expand on Contract breely thermal streak donot dwelop. Thermal Stream are the stream Enduced ina body du to t