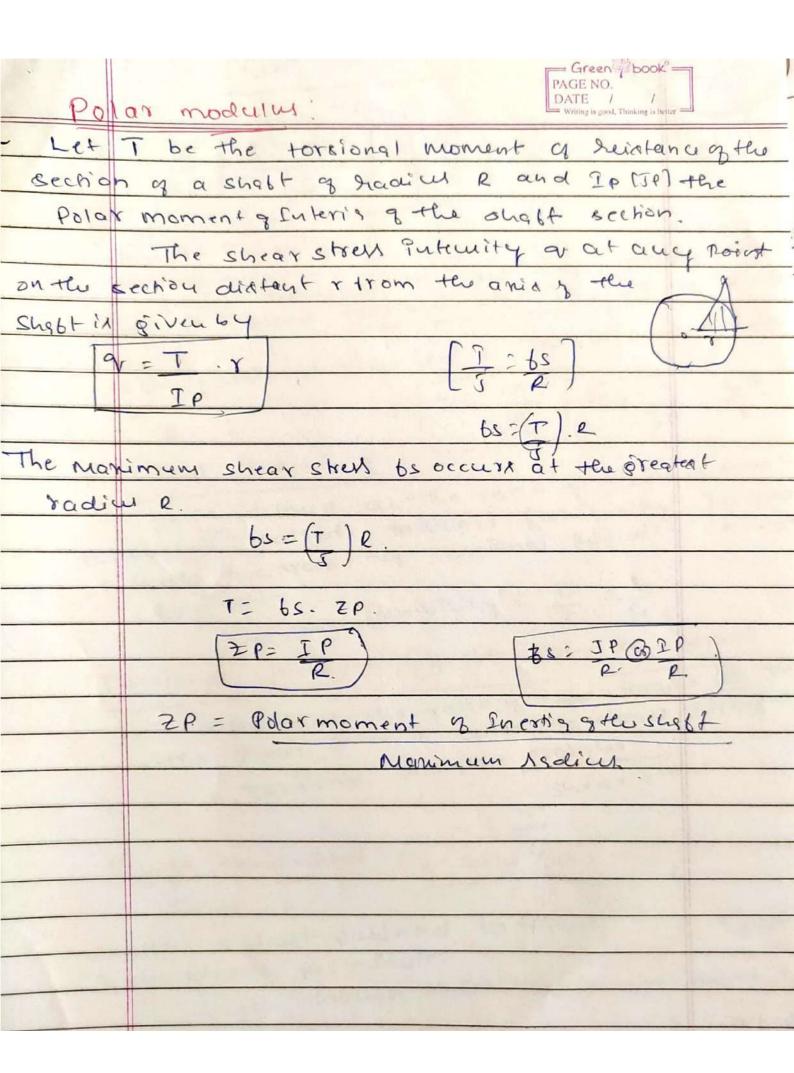

# Bapuji Educational Association ® Bapuji Institute of Engineering and Technology, Davangere – 577 004 Department of Civil Engineering