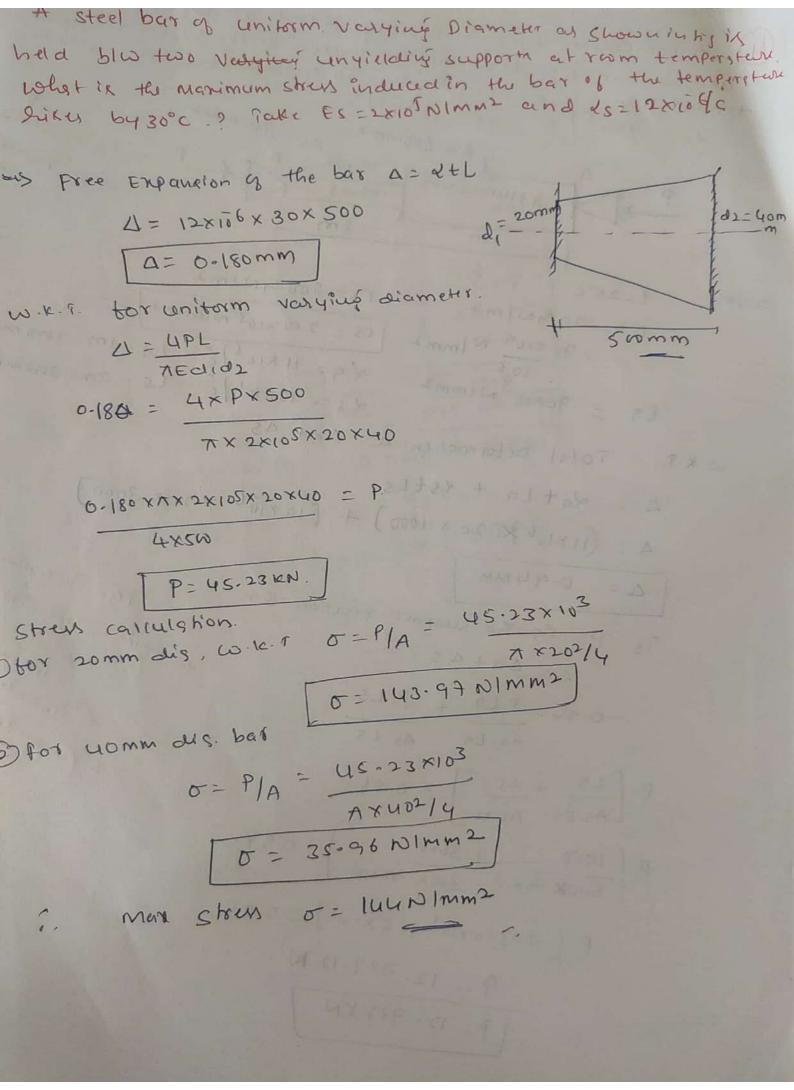

ure river (or) falls. Accordinally calculate the nature & magnitude of stress Induced in the rod of 2m length & 20mm diameter when Take E= 1×105 mpg d= 102×105 /°C L= 2m = 2x103 mm 2= 1-2×105 1°C. T: 70°C E : 1 X 105 N 1 mm 2 d : 200 mm.

= 1.2x105x 30x 1x105 = 84mpa (compressive?) 201 117





Scanned by CamScanner

Stress in Steel 85= P = 23.89x103 = 16.22 N1mm2 Strest in Brass (B= P/AB = 23.89×103 = 48.68 NIMM (02) A compound baris made of a central Steel Plate 60 mm wide & lomm thick to which copper plate Homm wide and 5mm thick are connected sigidly on each side. The length of the bar at Normal temperature is Im. I the temperatures Quiced by 80°C. Determine the street in each bar & the change To length. Take Es = 2009NIm2. Ec: 1009NIm2, ds = 12x106/c ting | position comm. dctL











Scanned by CamScanner

Poisson's ratio It is the ration lateral strain to the langitudinal Strain. This ratio is known as poisson's ratio. E Itis denoted by the Poisson's ratio, M= latural strain Long itudinal strain i. lateral strain= Mx Longitudinal strain Ac latural storcuin is opposite insign to the Wêitudinal strain, we can write al lateral strain = - ux longitudinal strain, It the gratio of change in volume to the volumetric strain? Original valume of the body. It is denoted by ev Sv= chauge in vol v= chauge in volume ev = dv Elastic coustants are those tactors which determine the deformations. Produced by a given stress system active on a material. There tayou are cometant within the units to which tooks law are object. various elastic constants are. 1 modulus of elasticity (E)