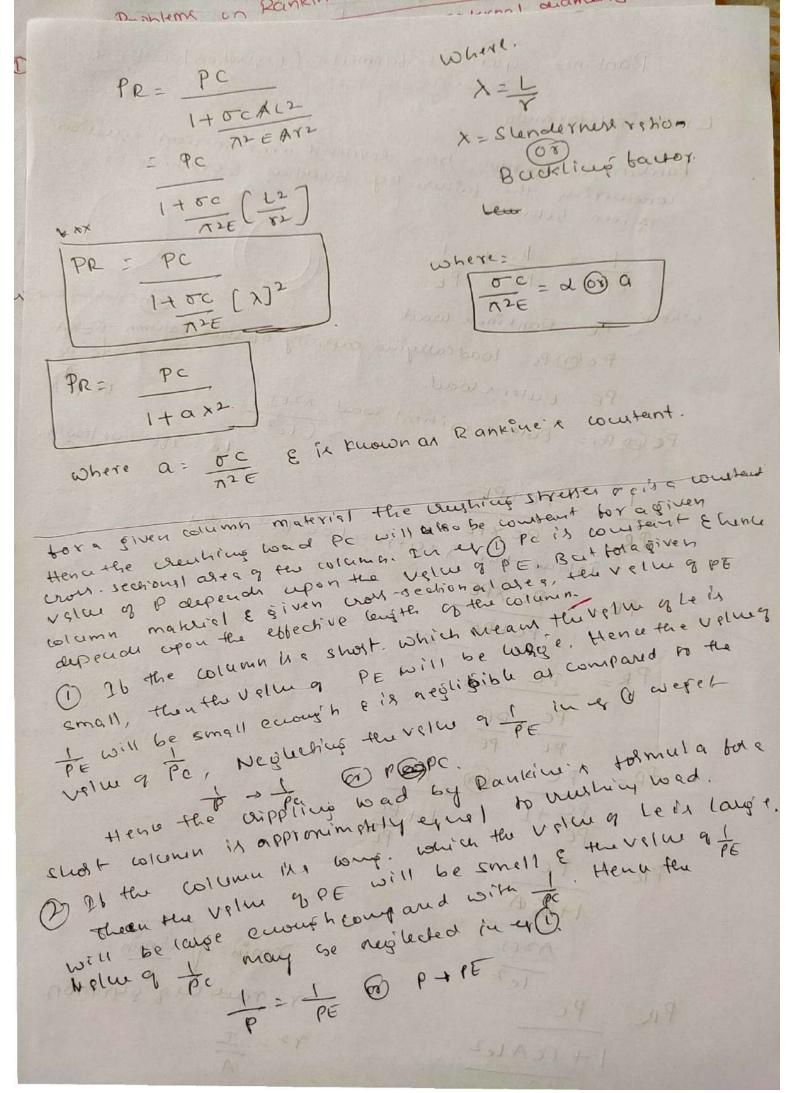

bouting load both and perior the Eulers enthory took buckling load both an elastic column with rend it timed and other end life himped.

Where C1 and C2 are constants which are obtained by boundary condition. at 120. 420, - C120 at x = 2 420 micz +0 " " danka manning As c2 can not be zero the duriverion is observed at all other points hence. Sin ( & V PC8 ) =0 for minimum non-zero value of o we have solution has destination of the board of the discontinue of the same of the sam 1 V per = A sudjess so answer to pod As both ends are hinged or pinned per= 72EI (1ebl)2. when both endr are tixed. PCY = M2EI = M2EI = 4x2EI

(1/2) 2 = 12

When One end it bree and other end one end hiuged and other end in tired, k2= C.A. PCY = M2 ET (4/2)2 (2) 12 2 2 2 12.















Scanned by CamScanner









Scanned by CamScanner











Scanned by CamScanner