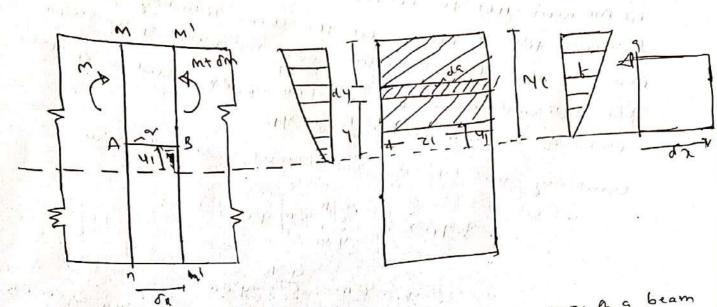

.
                 yt= 178.299 mm
       proment carrying capacity from the condergion of
        Temion 1 = 6+ 2 =
                   = 35 × 1.687 rux rof
                   = 33-12729UN 106 N-MM.
        This reque from consideration of compression
                             = bcx Fx
                            = 90x 1.6831ax10t
                                      15-16
                             = 211.791×106 N-mm
           moment & Luintana = 33-127994X106 N-mm
               Equiting it to bending moment, we get
                    Head of C.E.D
```

1. 12 6 x10 cm = 33. 12 339 11 x10 c 1 m = 27. 44+ ( ( m) m) TO DEYOL KOP mm of 5 101 current but and the second of the second down to commence of the man and the second of the by the appet of Marie I Trans Contain 1 · 15 · 1 (2)



Let us consider two normal sections min and mini & a beam at an intinitely small distance ox. Let the bending moment at the section we be M and that at mini be [m+om] let us Invertigate the amount of horizontal shear streamant a plane AB,

Du to the bending moment Mat the section Mn, there will be benedicy stressed across the section and the value of the Stressed with Juspect QN.A.

Stress will depend on the position of the Valver with Juspect QN.A. For any our 19418 at a distance 4 from N.A., the Entenity of Gendi - up stream is 1 = My. Hence the compressive thrust on the Strip of sa ones at this bright will be equal to for of my of

similarly the elementary throat on the strip of sa were at the hight 4 brown newbrol anix at the section mini his 11 be equal

to wtow hogy

[ Assuming tha