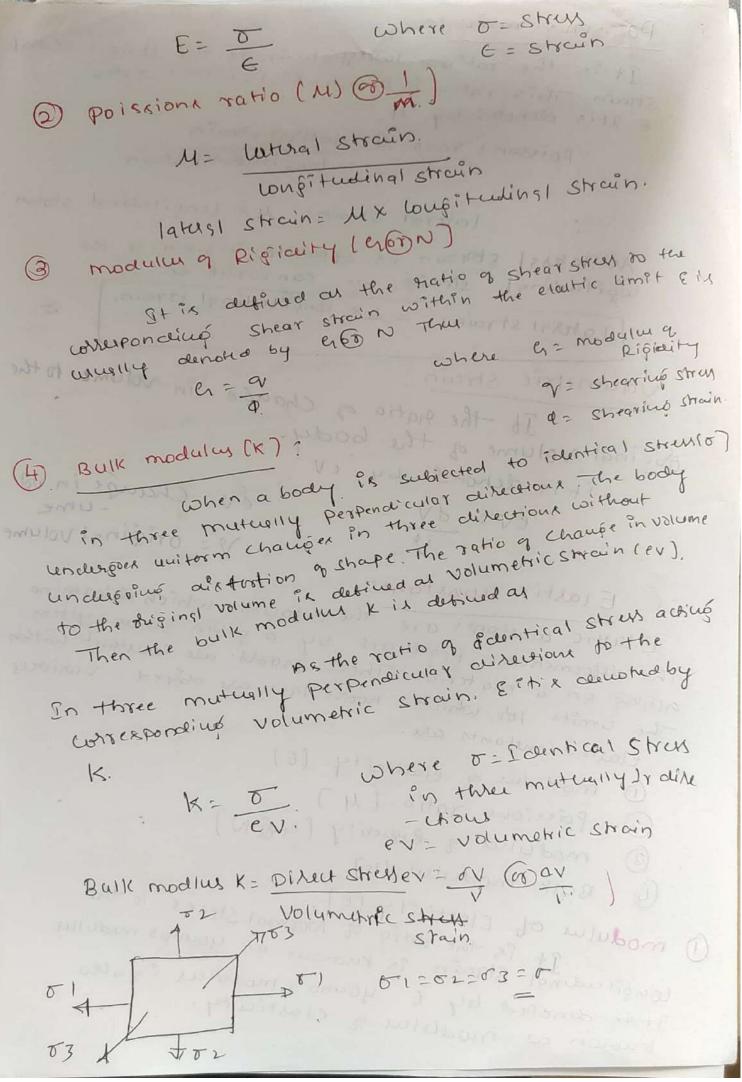

Ac latural storcuin is opposite insign to the Wêitudinal strain, we can write al lateral strain = - ux longitudinal strain, It the gratio of change in volume to the volumetric strain? Original valume of the body. It is denoted by ev Sv= chauge in vol v= chauge in volume ev = dv Elastic coustants are those tactors which determine the deformations. Produced by a given stress system active on a material. There tayou are cometant within the units to which tooks law are object. various elastic constants are. 1 modulus of elasticity (E) 2 Poissions ratio [4] modulu & Rigidity [46N) It is the ratio of Normal Stress to the (g Bulk modulus [K]. 1 modulus of Elasticity (E); Longituding I Strain is known as youngs modulus. It is denoted by E' young's modulus i's also levour as modelle a clasticity.



```
Poisson's Ratio.
                  M= lateral strain.
                       Long: turning strain
           Lateral strain: Hx longitudinal restrain
Determine the change in leupth, Breadth and thickness
 a steel bar which is um long, 30 mm wide and 20mm thick &
  rewith. Tulce E= 2×105 NImm = and Poixelon's ratio: 6-3
    L=um= 4000m, b=30mm &=20mm. A=6xt=30x20
   P= 30KN E= 22105NImm2 M=0.3
                                                  Strain )
 Now Strain in the airection of wad [ lougituding I strain
                                               Streen = SL
           off = soad
  construction = 30000 = 2.5xio4
                  600×2×105
   But laugitudinal strain of
                         SL = 2-5×104
      (SL) ( chain in length = 205x104x4000