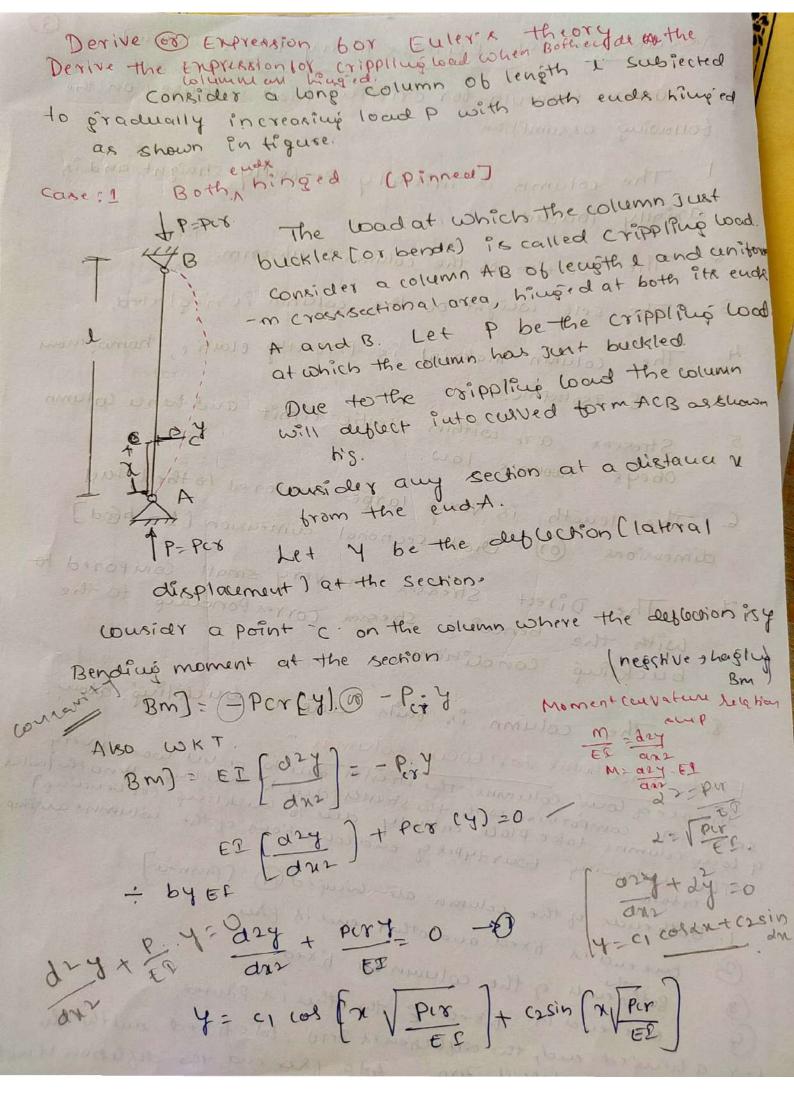

mension (17 66d)
  - 7. The Direct Stressen are very small compared to With the bending Stresser correx Ponding to the buckling conditions.
    - The column is tails due to buckling alone

End conditions for coup columns = In care of long columns, the street due to wither boad is very small in comparision with the strong due to building Henry the failur of long columns take place entirely due to buckling Cor benaine) The following tour types of endlowed hours of the columns are imp

- 1. Bothende of the column are winged ( Cpinnea)
- @ one end it fixed and other end it blee. Both rend of the column au hired.
- our end is fixed & the other is prince. (3)
- for a hinged and, the debuction is zero, tol a timed and the the deplection and stope it zero. tota the end the depletion is not bero.



The moment due to crippling wad at the section = - P. Y moment curvature But moment = E.I. d24 relationship m =dry HIS (P) ROME (A) ON B and ES can be written as d27 + P. 4=0. The solution of the above dibberents d24 + d. 4 = 0 Y= CI COS (P. X)+C2 Sin (VEC X) d= P Shows 4= c, coldx + czsindz where en and crave the westants the solution of equality of Entugration. The uslaw of c, and y= c, coldx + c2 sindx er ale al bollows. Substitutions there value in et () we get 1 At A x=0, 4=0, 4= c1 col (JF x) + c2 sin (V\frac{p}{Er} x)  $0 = C_1 \left( \frac{COT}{E_2} \cdot D \right) + C_2 \left( \frac{VP}{E_1} \cdot D \right)$ 0 = C(x) + C2x0 + C3x0 = 0 C(x) - x C(x) - x[C1=0] -> (B). substituting there volues in er () we get 0 = C1 - (0) [ UP . 2] + C2 sin [ \[ \frac{p}{Ep} . \] (C1=0.) 0 = 0 + (