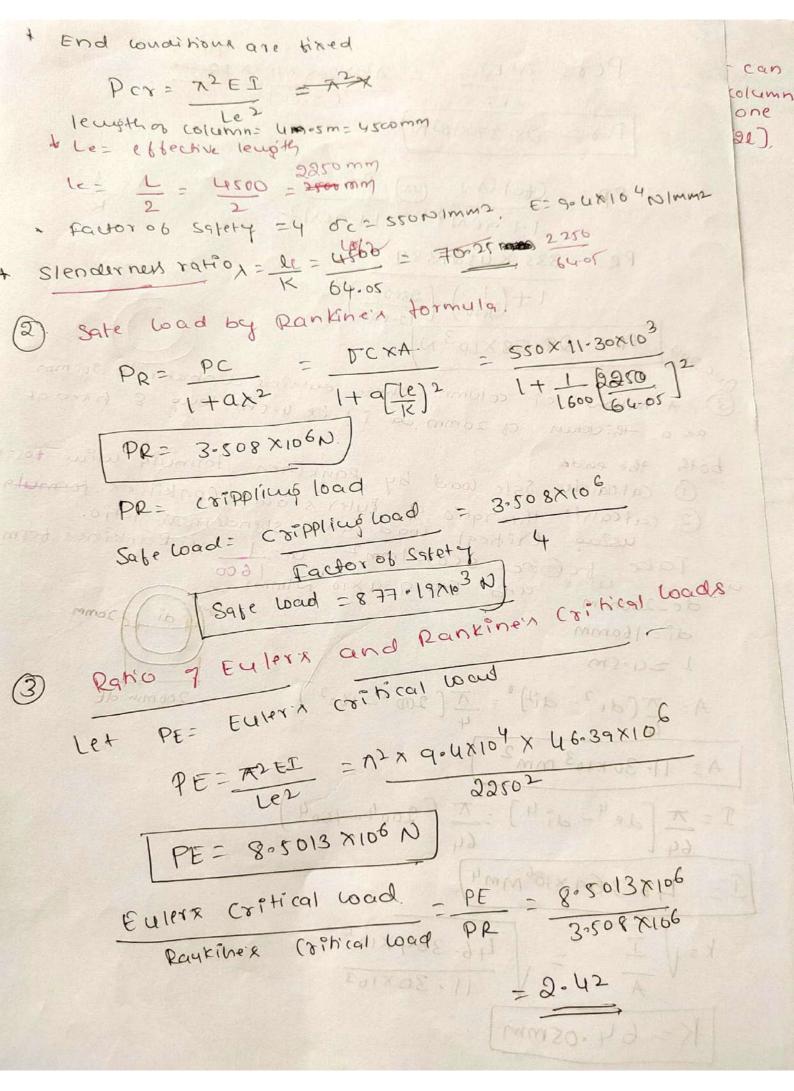

he Eulers enthory took buckling load both an elastic column with rend it timed and other end life himped.

Where C1 and C2 are constants which are obtained by boundary condition. at 120. 420, - C120 at x = 2 420 micz +0 " " danka manning As c2 can not be zero the duriverion is observed at all other points hence. Sin ( & V PC8 ) =0 for minimum non-zero value of o we have solution has destination of the board of the discontinue of the same of the sam 1 V per = A sudjess so answer to pod As both ends are hinged or pinned per= 72EI (1ebl)2. when both endr are tixed. PCY = M2EI = M2EI = 4x2EI

(1/2) 2 = 12

When One end it bree and other end one end hiuged and other end in tired, k2= C.A. PCY = M2 ET (4/2)2 (2) 12 2 2 2 12.















Scanned by CamScanner









Scanned by CamScanner











Scanned by CamScanner