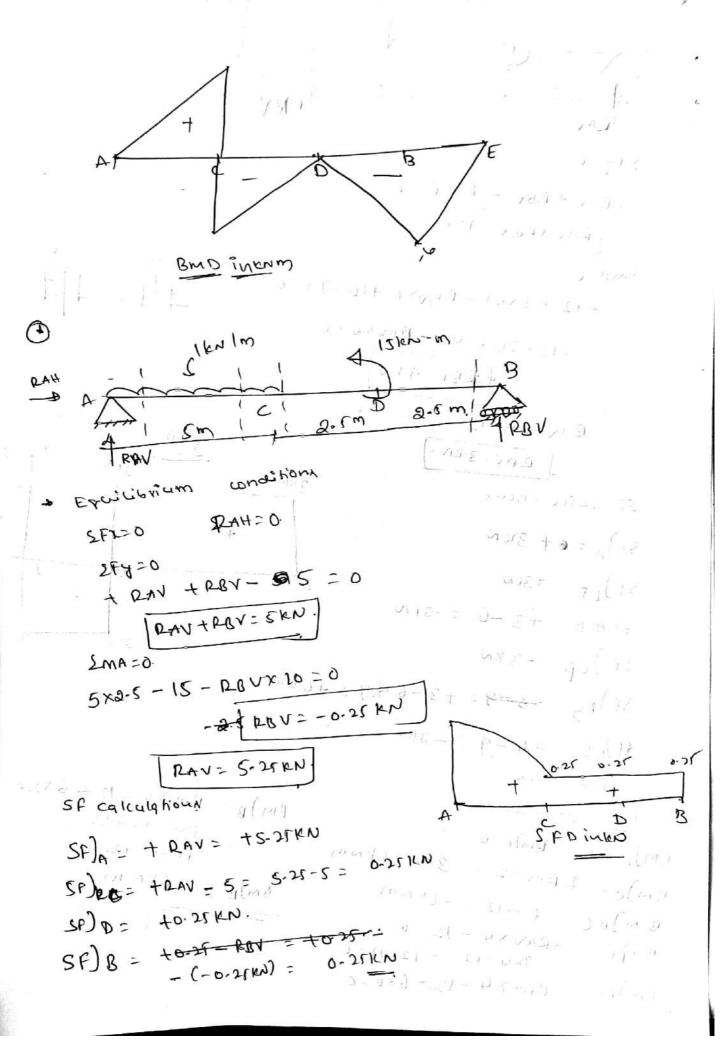

# Bapuji Educational Association ® Bapuji Institute of Engineering and Technology, Davangere – 577 004 Department of Civil Engineering