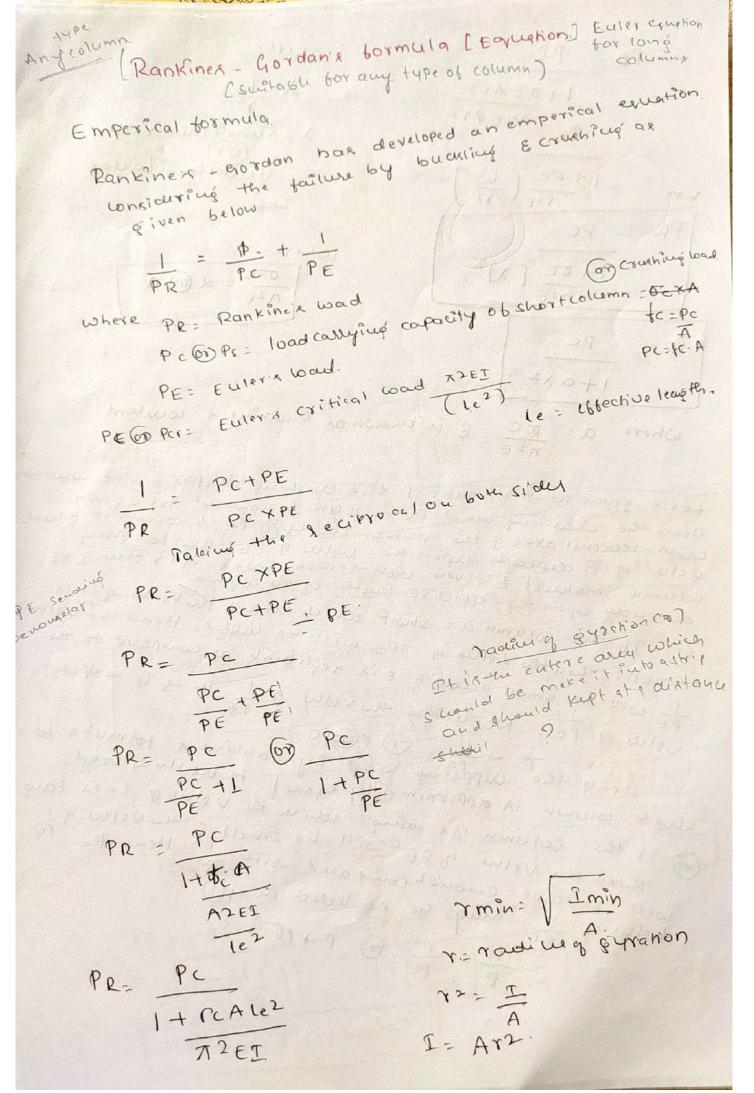

ed bouting load both and perior the Eulers enthory took buckling load both an elastic column with rend it timed and other end life himped.

Where C1 and C2 are constants which are obtained by boundary condition. at 120. 420, - C120 at x = 2 420 micz +0 " " danka manning As c2 can not be zero the duriverion is observed at all other points hence. Sin ( & V PC8 ) =0 for minimum non-zero value of o we have solution has destination of the board of the discontinue of the same of the sam 1 V per = A sudjess so answer to pod As both ends are hinged or pinned per= 72EI (1ebl)2. when both endr are tixed. PCY = M2EI = M2EI = 4x2EI

(1/2) 2 = 12

When One end it bree and other end one end hiuged and other end in tired, k2= C.A. PCY = M2 ET (4/2)2 (2) 12 2 2 2 12.















Scanned by CamScanner









Scanned by CamScanner











Scanned by CamScanner