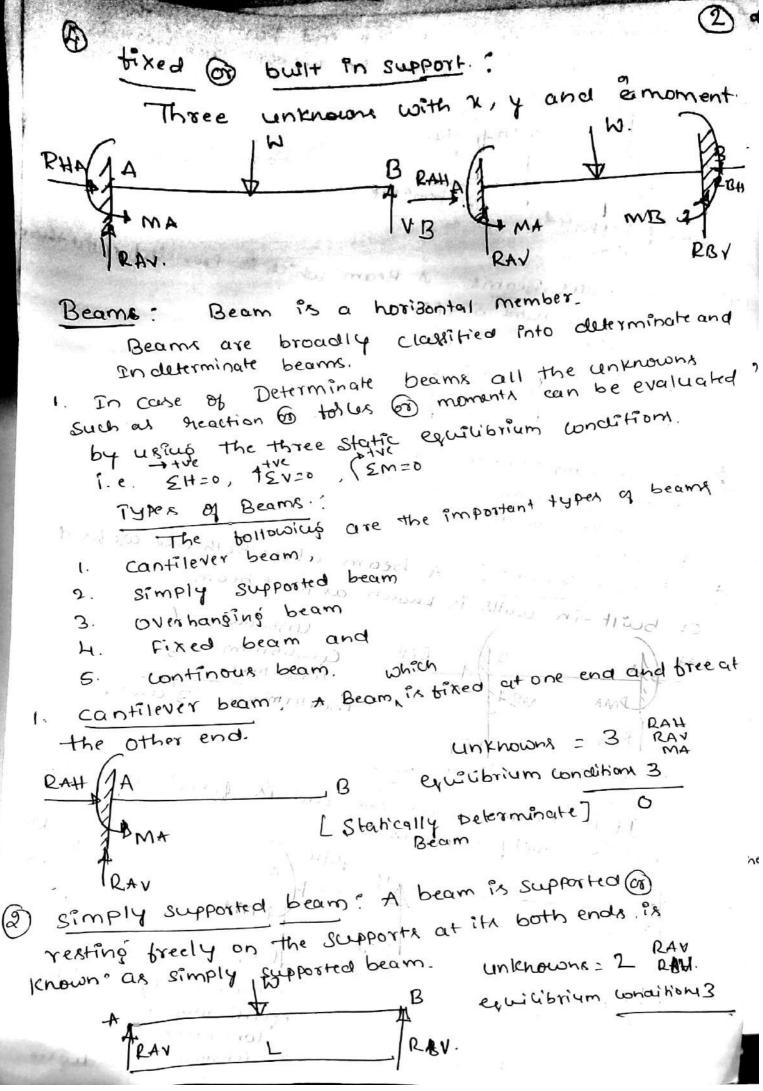

her end. Such load is known as triangular would. CON

For Solving the Problems the total Load is equal to the area of the triangle and theretotal loud is assumed to be acting at the c.e. of the triangle in at a distance of

2/3 of the total length of the beam from the left end.



\* Supports

Supports are Classified based on number of reautions that are going to develop at the contact sust points

The ends of the beam hest simply on a rigid body without any tixing is called simply supports.

one Reaction component at each simple support & is a wing Vertical (tig.1)

RAV=V tig.1) RBV=V tig:2.

Roller Support Vertical Reaction component always acting perpendicular to the line of hollers (fig 2)

Hinged support (a) Pinned support AH two unknown in XEY direction PAN

Pig: 3

RAN

RAN

RAN





## Shear Fora [S.F]

The algebraic Sum of the vertical force at of a beam to the right or lest of the section is Section shear force

A simply supported beam AB AB countying a local of Local at its middle Point. The reactions at the supports will be excul to 500N, Hence RA= RB= 500N

1000 1 B RA= 500N NOOOI

The beam is divided into two Portions by the Section X-X. The resultant of the wood and headion to the left of X-X is SOON Vertically upwards.
(There is no Load to the left of RB=500N(xx). And the resultant of the

wad and greation to the right of X-Xix [10004 - 2004 = 2009N] 500N downwards.

The Iresultant borce acting on any one of the parts normal to the axis of the beam is called the Shear borce at RB=5001 the Section X-X. Here the Shear tore at the Section is upwards and

500N.