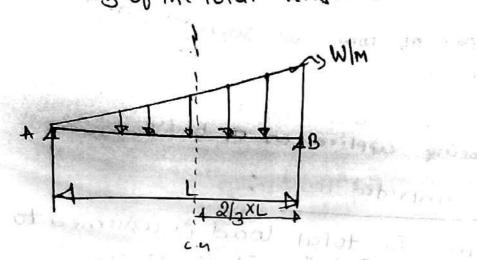

along the length lie each unit length is boadled to the same rate

The load is Expressed in Interms of NIM (0) KNIM



calculation purpose it is treated equivalent concentrated would [ECL] acting at mid Point of the portion or at its centroid with its area how magnitude.

unibermy varying had load [UVL] (c)

It is the one which is spread over a beam in such a manner that rate of Loading varies from point to Point along the beam. as showin tig. In which the toad is zero at one end and in creases uniformly to the other end. Such load is known as triangular would. CON

For Solving the Problems the total Load is equal to the area of the triangle and theretotal loud is assumed to be acting at the c.e. of the triangle in at a distance of

2/3 of the total length of the beam from the left end.



\* Supports

Supports are Classified based on number of reautions that are going to develop at the contact sust points

The ends of the beam hest simply on a rigid body without any tixing is called simply supports.

one Reaction component at each simple support & is a wing Vertical (tig.1)

RAV=V tig.1) RBV=V tig:2.

Roller Support Vertical Reaction component always acting perpendicular to the line of hollers (fig 2)

Hinged support (a) Pinned support AH two unknown in XEY direction PAN

Pig: 3

RAN

RAN

RAN





## Shear Fora [S.F]

The algebraic Sum of the vertical force at of a beam to the right or lest of the section is Section shear force

A simply supported beam AB AB countying a local of Local at its middle Point. The reactions at the supports will be excul to 500N, Hence RA= RB=