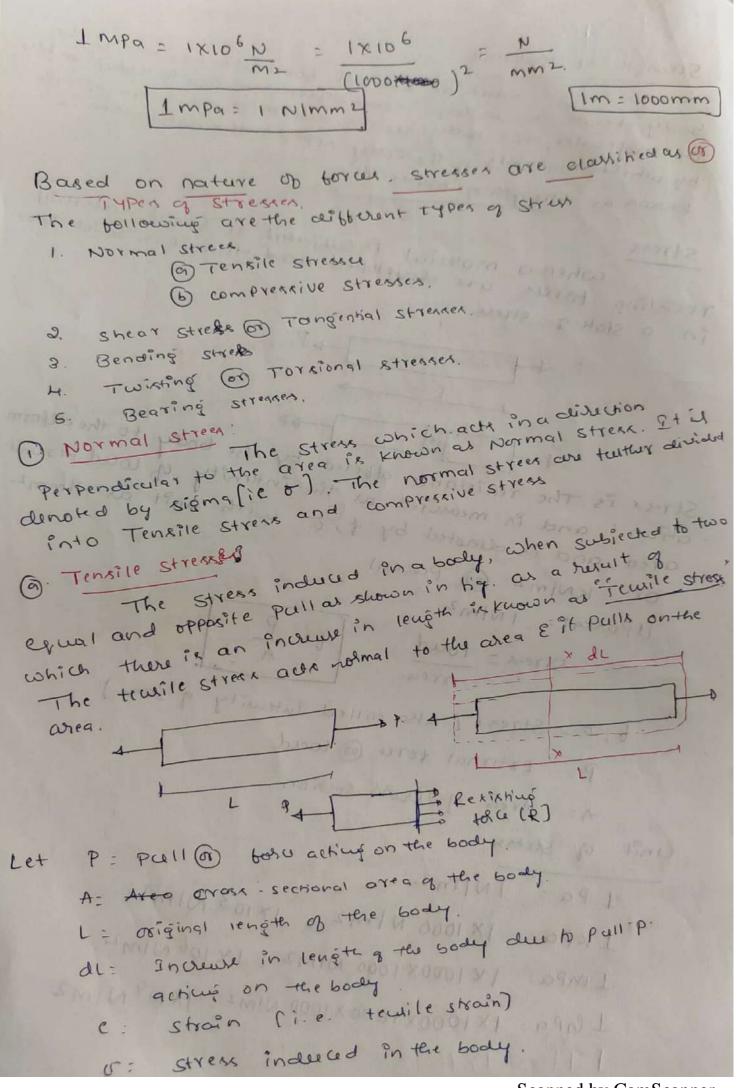

ch a material can be unitermly extended in a disultion without can be unitermly extended in a disultion without hapture due to a tensile tooks. Hence a malleable. Supture due to a tensile tooks. Hence a malleable. Will have high dighter of plasticity.

  Ex: Gold (due to this it may be drawn into wire)
- Sheeth)

  Toughners: It is the property of the material without toulune which enables it to absorb energy without toulune Ex: Impact wading.
- 5 Hardness: It is the ability of a material to ruint indentation of scratching of scentace abrasion.
- Fatique: It is the Phenomenon of a material tailing under very small could de to supeated cycle of coading.
  - Deriver: Et ix the property by which a material underpoer determetion at a countent wad overa period of time.

longitudinal strain.





Tensile strees: o= Resisting torce (2) - (1) = Tensile word P Cross sections lates (A) · (R=P) Terrile strain is given by e = Incruse in length driginal length e=dl compressive stress The Strens induced in a body when subjected to two (3) equal & opposite pushes as shown in hig as a heaut of which there is a decreve in length of the body is known as compressive Stress. The compressive stress acts wormal hother area, Eit pushes on the area. Let an axial purh p. acting on a body in crothsectional Area A Deu to external push P. Let the original length L Then compressive stream = o = Remissing toru(R) = Push(P)

Area

Area compressive strain is given by e = Decrease in leugth 3) Shear stress (or) tangential stress; [e=dl]
The others or desired the stress of the others of the other of the oth