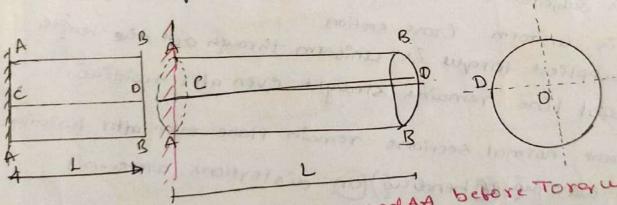

65 = 7 N/mm2 Shear Strown

## Derivation of Shear stress produced in a circular Shaft subjected to torsion

Derive the torsion equation with usual notations.

when a circular shaft is subjected to torsion, shear Streeger are set up in the material of the shaft. To determine the magnitude of shear stress at any point on the shatt consider a shaft tixed at one end AA and thugh The end BB as shown in his, Let CD is any line on the outer surface of the shaft. Now let the shaft is Subjected to a torque Tat the end BBal showning As a result of this torque T, The shaft at the

end BB will sutate clockwise & every cours-section of the Shatt will be subjected to shear stresser. The Point Dwill shift to D' & hence line CD will be deflected to col as Shown in tig, The cine of will be shifted to ob!



his shaff kixed at one end AA before Torque T is applied. R = Radius of shaft, L = length of shaft,

Let

T= Torque applied at the end BB.

T = Shear stress induced at the suspace of the shaft due to torque. T. a = modulus of rigidity of the makrials

of the shaft.  $\phi$ :  $\angle DCD'$  also equal to shear strain.

B = LDOD' & fisalso called angle of twist.



Scanned by CamScanner

Now the modulu of Rigidity (c) of the material of the shaft is given as = Shear stream at the outer G = Shear Stress induced. Shear strain produced Shear strain atouter [: From equation 3 subale, Shear strain & = RO Z = COR @ Z = RXCXO Now bor a given shatt subjected to a given torquett) The values of C, O, and L are constant, Hence Shear Stress produced is proportional to the hadius R TLR @ T = constant