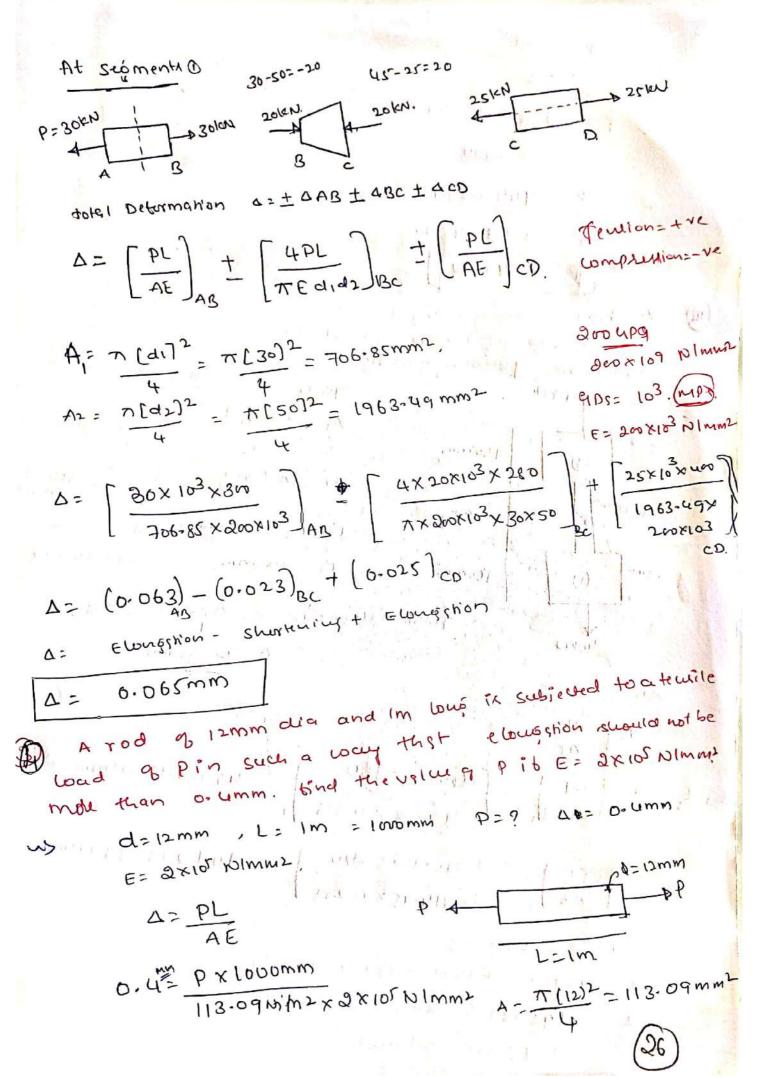

m 41= 1 cmm P=59K103N. S E = 2-1×10 l mps d 2 = 18 mm 50 m E= 2-1×105 N/mm>

A 1= Tai = T[26]2 = 530-92 mm2

(moon) =m1 Az = 7dz2 = 7[18]2 = 254-46mm2 1.2 = 1200mm

The total elongation

$$\Delta = \left(\frac{PL}{AE}\right)_1 + \left(\frac{4PL}{AEdidl}\right)_2 + \left(\frac{PL}{AE}\right)_3$$

$$\Delta = \left[ \frac{50\times10^{3}\times1\times10^{3}}{530\cdot9\times2\cdot1\times10^{5}} + \left[ \frac{1\times50\times10^{3}\times1-2\times10^{3}}{7\times2\cdot1\times10^{5}\times26\times18} \right] + \left[ \frac{50\times10^{3}\times0.8\times3}{254\cdot46\times2\cdot1\times10^{5}} \right]$$

Δ= 0.448 + 0.777 + 0-748.

a= 1.97mm. Elongstion,

Determine total Change in leugth of box boaled at econominal. Take E = 200e1Ps. d=30mm

For Equilibrium EH = 0

-P+50-45+25=0

- P# +30 =0

P=30KN.





A bar enounin ky is subjected to loading, find the cliameter of the middle postion. ib the Stress their is to be limited to loo knimms. Also find the length of the middle portion. ib total extension of the bar is to be or ismm. Give portion. ib total extension of the bar is to be or ismm. Give E: 200 apa.



eare! L Let d'é be the diameter of middle portion

$$b = \frac{P}{A} = \frac{100 \text{ km} \times 10^3}{\text{ Ad}^2}$$

care: 2 Let 7: be the length of the middle Portion



Care, 2 Defermation in the bar due to a of dia somm. X= PX = Δ= Δ + (20-1. (a) = 0.63 + 20-1. (0.63) ۵= 0.63 + 0.126 Δ= 0.756 mm Let I. be the length of the bore drilled Determation in Determation in = 6-756 undrilled postion = 6-756 (Sould postion) P[2000-1] + P(1) = 0.756 T(40)2/200×103 T(402-202)/200×103  $\