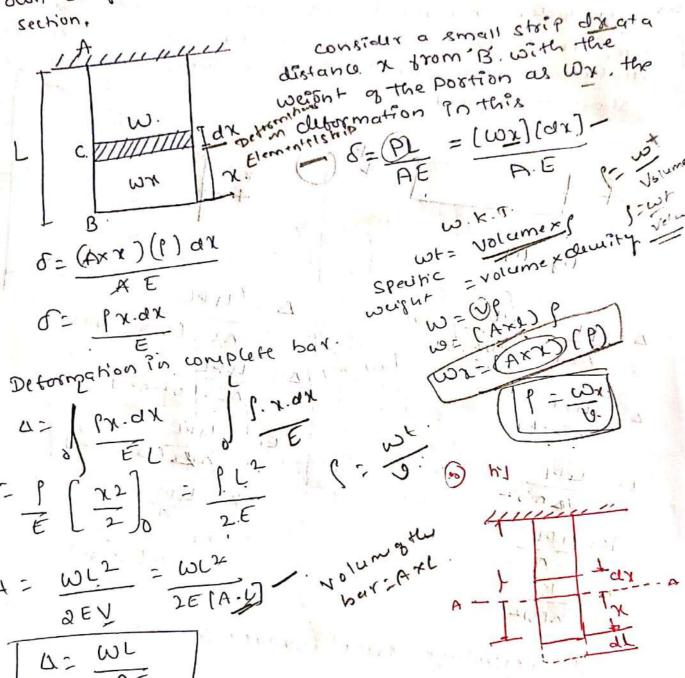

ar

1: 10mm

\$ = 0.24 mm

B2 : 100 mm

Bi : Somm

E = 8×102 NIWW 5

$$A = \frac{8 \cdot 303 \, \text{br}}{8 \cdot 1000 \, \text{gr}} \, \text{mbio} \left[ \frac{\text{gr}}{\text{gr}} \right]$$



Potal elongation y the bar is obtained by integrating the above equation blw limited to be L 1 the property of SL= | WXX dx = W | wxx-dx. MILL OF LAIN L'of the Land of the land = W [ 72] = 1 ( L2 ) ) 1 P MIN Home WARNE I brown the word out (8). the state of the s the west west and the second of the second sec All youngle on go

I we will be made the second of the second out to

from the car was removed it may not be the

by the harmon of the Alberton

## Elongation due to self weight?

consider a bar ABOG length'L' honging breely under its own weight w as shown in hig. Let it be trunitorm cross



Thus the determention of the bar under its own weight is equal to half the determation. If the body is Subjected to the dilect word equal to the weight of the









```
Load: Street x Ares
 Now stress: Load
     Totalload: Load on steel + wad on copper.
            Area
             osxAs + ocxAs
       P = 1-909 5C X706.86+ 5CX 706.86.
      45000 = (1.909 5C x 706.86) + (5C x706.86)
             = 1349.3955C + 706.86°C.
       45000 = 2056.25 oc
                           197 19712 po 12/2000 01 00
            CC= U5000 = 21.88
                               r wants of mire
                  2056-25
             OC = 21.88 N/mm 2
   substituting this william ex O
            05 = 1.9090C
  weget
            55= 1.909×21-88
          1 05= 41-77 NIMM2
(5) wad carried by each bar!