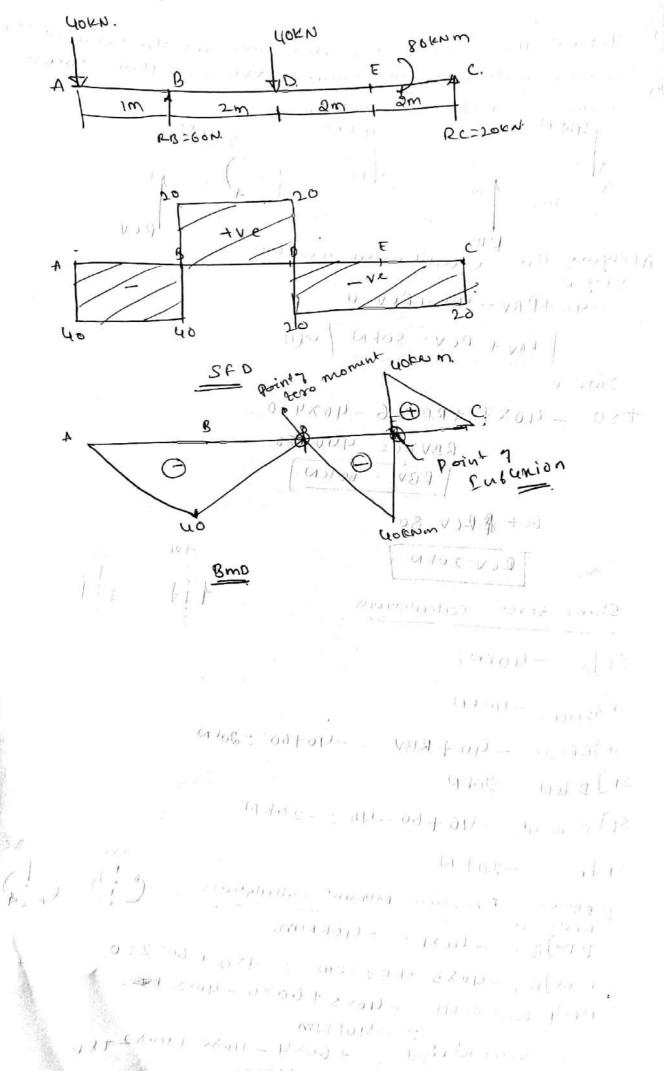

ding moment changes brom sagising to at this point will be zero. happino or vice versa. Point q contrabbitaire many be depending on type of loading, support and the type of bearn. 201ch (1) 40 BOJULT SKEN 2m + 2m + Let RAV and RBV are the support reaching 3KN/m 20KN Apply equilibrium andition 2 Fy = 0 RAY TRAV-20+ RBV-18=0 | RAU+ROV = 38 KN |->0 Harring moment about A. # +20x2 - RBUX8 +18x7 =0 - RBUTED: | ROV: 20.75KN esu jules ( weget PAU+20.75= 38 RAV= 17.28 kN.

S. F. conscient from the state of the state SF) = 17.25 (CN. Sf) c left = 17 25kN content from Atoc SP)c Right = 17-25-20 = 1-2-75 (N). SF] b Reit = W.17.75 - 20 10515 nd 11 con toning with in 2 - 4 2) iv (6) - 1 word remarked and property or problemas portions for 9- Lii-2 xar-17-11 [ - T-23 202] -2-207 Region of the second







Scanned by CamScanner

```
Benchico moment consculations.
BM] = BMD = 0 [Sinu cand Dale blee enon]
B.M] = - 40×3 [ Negshive since to the 186+ of the section,
                    the moment actino it auticlockwide
        = -120 knm
                       disturion
BM) = +20x2 = 40km +
  Couricles a Section xx at a distance x brom support A
  8.M) = + 130xx - 40[3+x] - 20(x) (2) 3/x/8
        =(130x. - 120(3+x) - +0x2)
      To get the weahou at which bendicip moment is manim
    d mx = [130] - 40 -20x)=0. iex=urm
      Maignitude of Marinum bending moment.
    Bm) n=4.5m = 130( Ne-5) - 40(3+4.5) -40(4.5)2)
             - +825 KNM
    To kind point of wontry blanche.
    B.M) x = (130x - 40(3+x)-10x2]=0 = x2+9x-12
       1.c=(22-92+12)=0.
            NI=7-3725M @ N2= 1-6225M
       30x