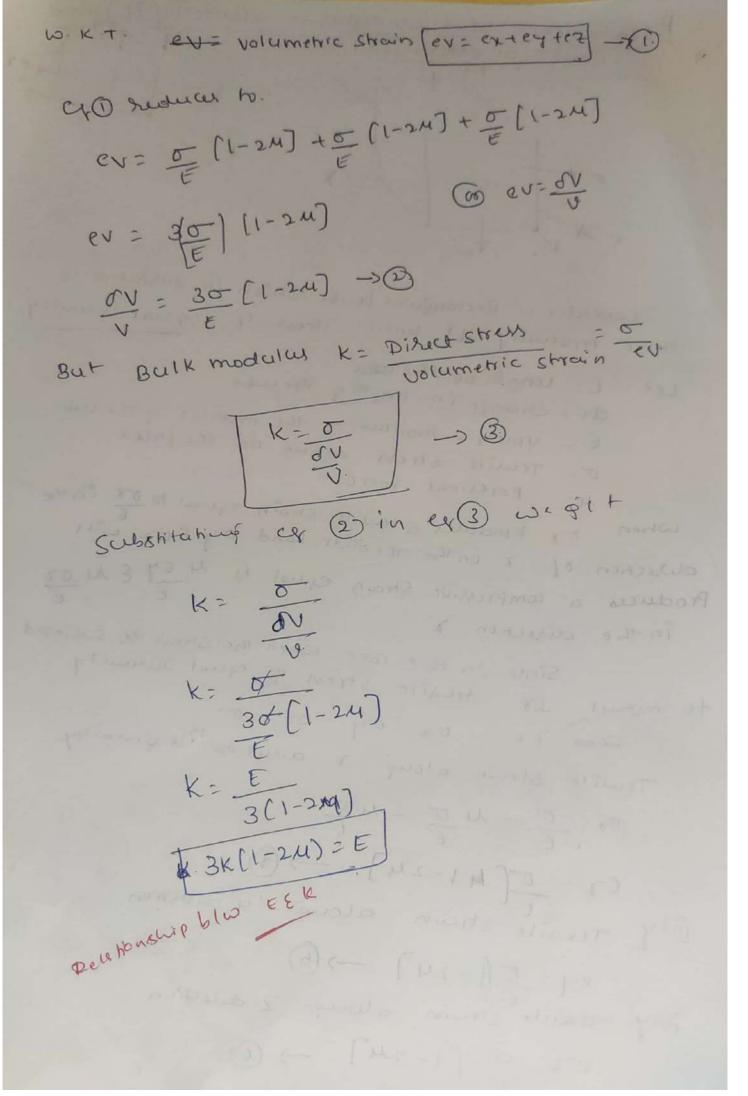

Strain in length: Strus = Load x 1 Ares E = P x1 Exd2 E = 50×103 × 1 Tx302 2×101 a = 0.000 3536 mm

```
But Strain of length: of
           <u>CL</u> = 0.0003536
Lougiamen de= 0.0003536×5×183
     Strain OL= 6768mm
 Now Poisson's rabio = lateral strain
         Lateral Strain = Poisson & retio x lougitudines strain
                     = MX OL
                 20.25×0.0003536
               = 0.0000884
  But 19tuel Strain = dd
               od = 0.0000884
                 dd = 0.0000884xd
                 Sd=0.0000884x30
                 od= 0.002652mm
       volumenic strain ov = or - 25d
                     = 0.0003536-2[0.0000584]
                       = 0.000 1768
                     0.0001768 XV
                    = 0.000 1768 x 35.343 ×105
                 8V= 624-86 mm3
```





DA bar of 30mm chameter Ps subjected to apall of 60km The measured extension on gauge leugth of 200mm, is o. Imm and change in diameter is a opinm, calculate. 1) younge modium, 1) poisson & ratio, 3) Bullomodulum us Diam = 30mm Area & bar = 1 (3072 = 706.85 mm2 P= 601CN L= 200mm, OL= 0.1mm &d=6.00Umm. y ounge module == Teurile streets
Lougit using Strein Teneiu stress 0 = P = 60×103 = 84.87 N/mm2 Lougitude Strain &= 5L = 0.4 = 6.0005. E = Teneire streets

E = 0.0005 E= 1.69 X105 N/mm2 2) Poisson Ryation U= lateral strain Coupituling Strain  $4 = \begin{bmatrix} 0d \\ q \end{bmatrix} = \begin{bmatrix} 0.004 \\ \hline 3d \end{bmatrix}$ 0.0005 0.0005 M= 0-266 (3) BUIK modulu (K)  $K = \frac{E}{3[1-24]} = \frac{1.69 \times 105}{3[1-2\times0.266]}$ K = + 209 × 105 N/mm2

# Assumptions made in