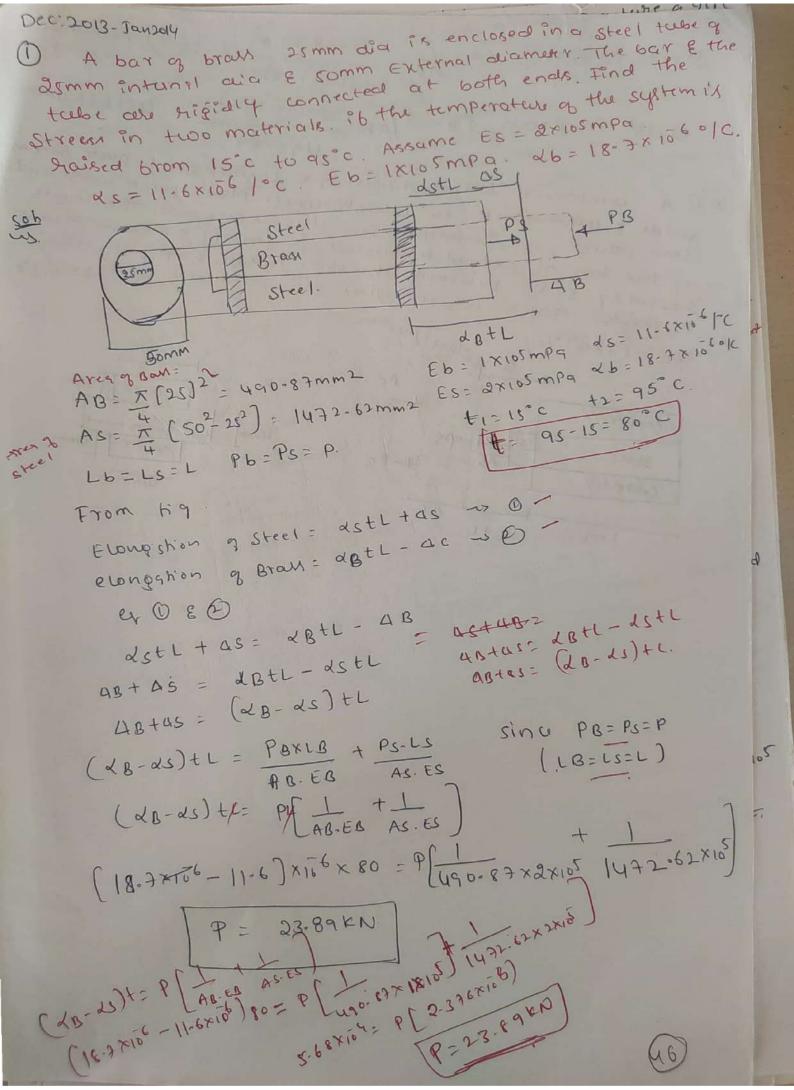

hen Expansion is Prevented & when the God it permitted to expand by somm 6=2xiot mpg, x=12x106/0C 4) L= 20m = 20×103mm. (1) a =Lxt  $5 = 20 \times 10^{3} \times 12 \times 10^{6} \times 55$   $\Delta = 13 - 2 mm$ tin= 10°C thing1=65°C Care 2: Streamer du to Pluvention 4= 5-8mm C= 2×10 5mpg. of Enpanxion d= 12x106/00 5= d. TE C= 12×106×55×2×105 te = tinn = ting) 0= 132mpg =65-10 + =35 O=(LZT-D)(E) = 20×103×12×106×55-5.8) [2×105] 3 Explain the Leason for development of stream in band, when their temperature river (or) falls. Accordinally calculate the nature & magnitude of stress Induced in the rod of 2m length & 20mm diameter when Take E= 1×105 mpg d= 102×105 /°C L= 2m = 2x103 mm 2= 1-2×105 1°C. T: 70°C E : 1 X 105 N 1 mm 2 d : 200 mm.

= 1.2x105x 30x 1x105 = 84mpa (compressive?) 201 117





Scanned by CamScanner

Stress in Steel 85= P = 23.89x103 = 16.22 N1mm2 Strest in Brass (B= P/AB = 23.89×103 = 48.68 NIMM (02) A compound baris made of a central Steel Plate 60 mm wide & lomm thick to which copper plate Homm wide and 5mm thick are connected sigidly on each side. The length of the bar at Normal temperature is Im. I the temperatures Quiced by 80°C. Determine the street in each bar & the change To length. Take Es = 2009NIm2. Ec: 1009NIm2, ds = 12x106/c ting | position comm. dctL











Scanned by CamScanner

Poisson's ratio It is the ration lateral strain to the langitudinal Strain. This ratio is known as poisson's ratio. E Itis denoted by the Poisson's ratio, M= latural strain Long itudinal strain i. lateral strain= Mx Longitudinal strain Ac latural storcuin is opposite