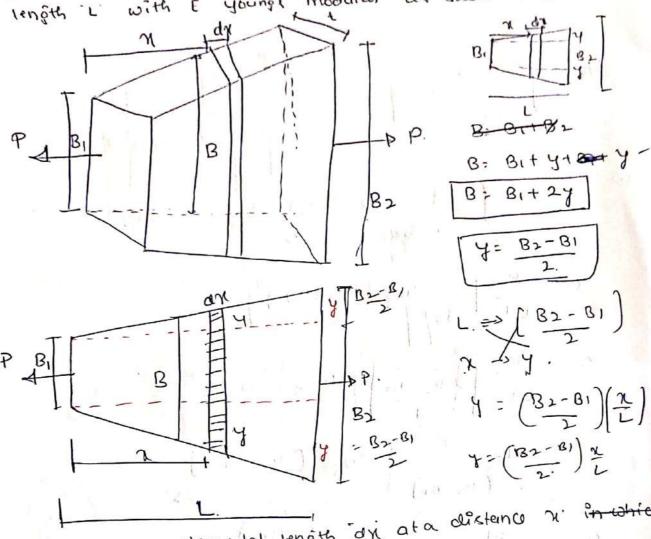

+ 20-1. (0.63) ۵= 0.63 + 0.126 Δ= 0.756 mm Let I. be the length of the bore drilled Determation in Determation in = 6-756 undrilled postion = 6-756 (Sould postion) P[2000-1] + P(1) = 0.756 T(40)2/200×103 T(402-202)/200×103  $\frac{80\times10^{3}(2000-1)}{\pi(100)^{2}\times200\times10^{3}} + \frac{80\times10^{3} 1}{\sqrt{(100^{2}-20^{2})}} \times \frac{0-956}{\sqrt{(100^{2}-20^{2})}} \times \frac{0-956}$ P= 80×103 160×106-80×1031. + 4. 244×1048=0. 356 6.6366 2 - 3. 18 43×1647 + 4.244×1647 = 0.756 7.4783 410AT = 0-320-0-1341 1 = 0-1184 7-4287 xin4

Detormation in case of a unitermly tapering plate (Rectangular section)

Consider a plate of constant thrushen it tempering unitermally brom breadth B, to Bz subjected to an articl Poull Province length L' with E younge modulus as shown in his.



Consider an elemental length dx at a distance x. in which Bromthe B1. Let determation of 60 a and breath as B.

From the higher 
$$B=B_1+2Y$$

$$=B_1+2\left[\frac{B_2-B_1}{2}\right]\frac{\chi}{L}$$

$$=B_1+\left[\frac{B_2-B_1}{2}\right]\chi.$$

$$B=B_1+K\chi$$

$$B=B_1+K\chi$$

S= PL section A= Bxt we thickness Ares outalax

Hence

S= Px(ax) = pax

(BXF) E (FXE) (B)

Substituting the Bin this equation · C for Eleminial ares Box Pdx Et[BI+KX] -Hence Determation for complete plate.  $\Delta = \int \frac{P}{E + [B_1 + KX]} dx = \frac{P}{E + [B_1 + KX]} \frac{1}{(B_1 + KX)}$ \[ \frac{1}{(a+bx)} \cdot \frac{1}{b} \log \left( \frac{a+bx}{a+bx} \right) \] U= P [ L WG [ BI+KX]]  $A = \frac{P}{Et} \left[ \left( \frac{1}{B_2 - B_1} \right) \right] \left( \log_2 \left( B_1 + \left( \frac{B_2 - B_1}