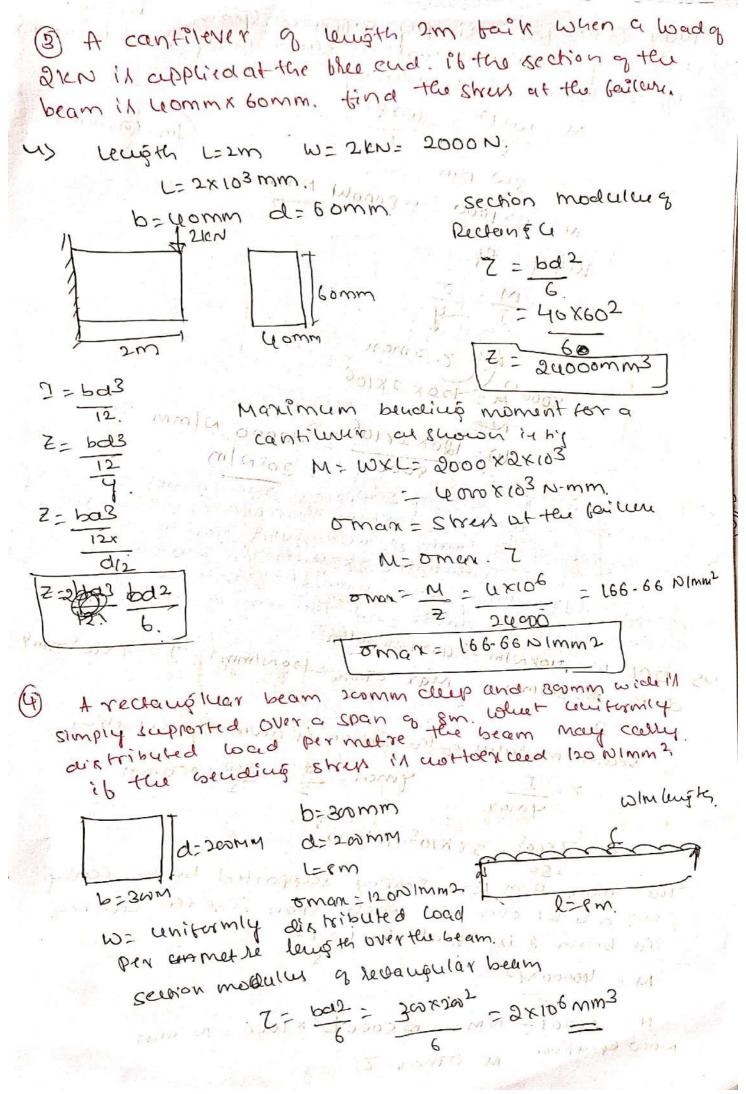

of width 120mm and of Hilleness 20mm Pr bent into a Circular all of Icedius 10m. petermine the Maximum Stress included and the bending noment which will Produce the manimum street. Take & E = 2×105 NImms width = 120mm, += 20mm, R=10m this omaz= man street, induced E=2×105 NImm2. moment of Enterior = both 3 = 120x203 = 8x104mm4 using equetion oman abman = E us (1) 4 mar= \_t = 20 = 10 mm. CyO can be rewritten as man voman: E. yman Omen = 28105 x 10 DWar = 500 N/WWJ ) ways there out of MILL COOLBAY D. STENING & ALLENAN M=END-MO) M= 2×105 × 2×104 W= 1.6 X10 N-MM M= 1.6KN.M. (2) calculate the Manimum stran anduced in a cost from Pipe of External diameter 40mm, of Intunal cliameter 20mm and a leugth 4 metre when the pipe is supported at its ends and carrier a point ward of 80 N at its centre.



Man B.M for a simply supported beam carrying. unitarily airoibuted wall as shown in hig is at the centre of the beam. It is givenby W= nx15 - nx65 (m: (mmm) = 8m 4m M = 8x1000 78000M NWW reinay ex W = 5 Monday 2 2 man manow 8000 m = 120x 2x106 EMBORITHAM M= 180×7×10g = 30×01 W/WW beam is simply supported and carrier admiterally A beam. distributed load ob acknim ranover the whole span. (5) The section of the beam is rectangular having depth on somm it the masumum stress in the material of the beam 11/20 NIMM2 and moment of Interia of The cection it #x108 mm4. find the span of beam. UDL W= WOKNIM = 1 40x1000 101m depth #= 500mm. Max omax = 120NImm> I = 7x108mm4 section modulus of the section is given by equenion Z= I Yman. 7= 7×108 - 28×105 NImm The man. B. m bora simply supported beam. c