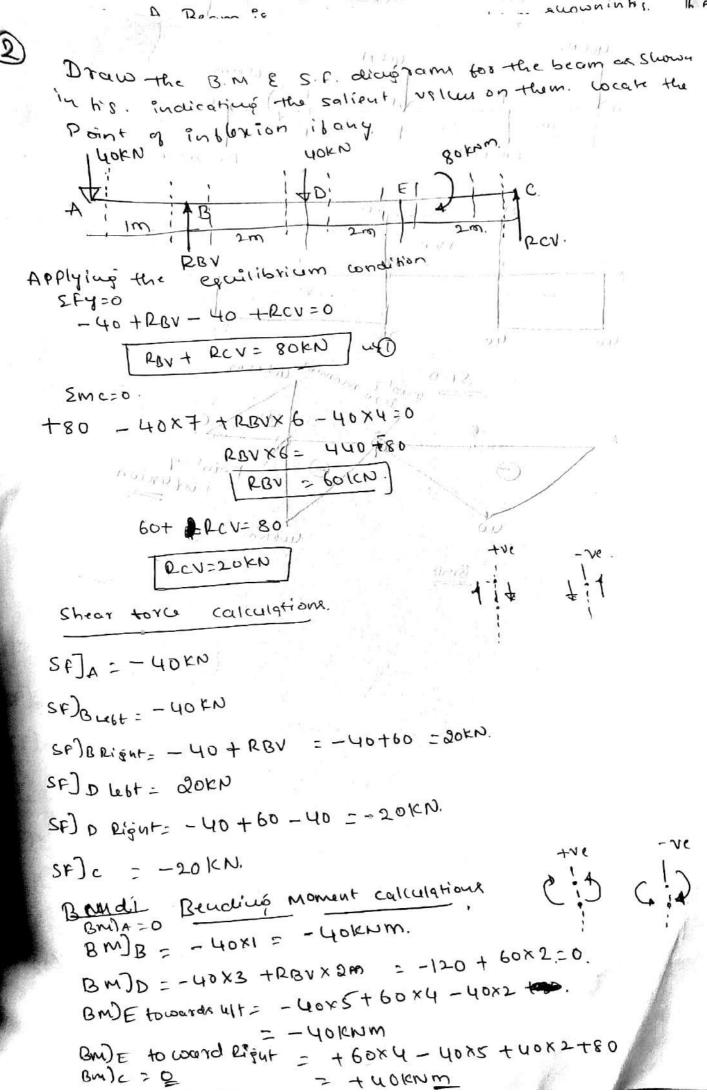

ending moment changes brom sagising to at this point will be zero. happino or vice versa. Point q contrabbitaire many be depending on type of loading, support and the type of bearn. 201ch (1) 40 BOJULT SKEN 2m + 2m + Let RAV and RBV are the support reaching 3KN/m 20KN Apply equilibrium andition 2 Fy = 0 RAY TRAV-20+ RBV-18=0 | RAU+ROV = 38 KN |->0 Harring moment about A. # +20x2 - RBUX8 +18x7 =0 - RBUTED: | ROV: 20.75KN esu jules ( weget PAU+20.75= 38 RAV= 17.28 kN.

S. F. conscient from the state of the state SF) = 17.25 (CN. Sf) c left = 17 25kN content from Atoc SP)c Right = 17-25-20 = 1-2-75 (N). SF] b Reit = W.17.75 - 20 10515 nd 11 con toning with in 2 - 4 2) iv (6) - 1 word remarked and property or problemas portions for 9- Lii-2 xar-17-11 [ - T-23 202] -2-207 Region of the second







Scanned by CamScanner

```
Benchico moment consculations.
BM] = BMD = 0 [Sinu cand Dale blee enon]
B.M] = - 40×3 [ Negshive since to the 186+ of the section,
                    the moment actino it auticlockwide
        = -120 knm
                       disturion
BM) = +20x2 = 40km +
  Couricles a Section xx at a distance x brom support A
  8.M) = + 130xx - 40[3+x] - 20(x) (2) 3/x/8
        =(130x. - 120(3+x) - +0x2)
      To get the weahou at which bendicip moment is manim
    d mx = [130] - 40 -20x)=0. iex=urm
      Maignitude of Marinum bending moment.
    Bm) n=4.5m = 130( Ne-5) - 40(3+4.5) -40(4.5)2)
             - +825 KNM
    To kind point of wontry blanche.
    B.M) x = (130x - 40(3+x)-10x2]=0 = x2+9x-12
       1.c=(22-92+12)=0.
            NI=7-3725M @ N2= 1-6225M
       30