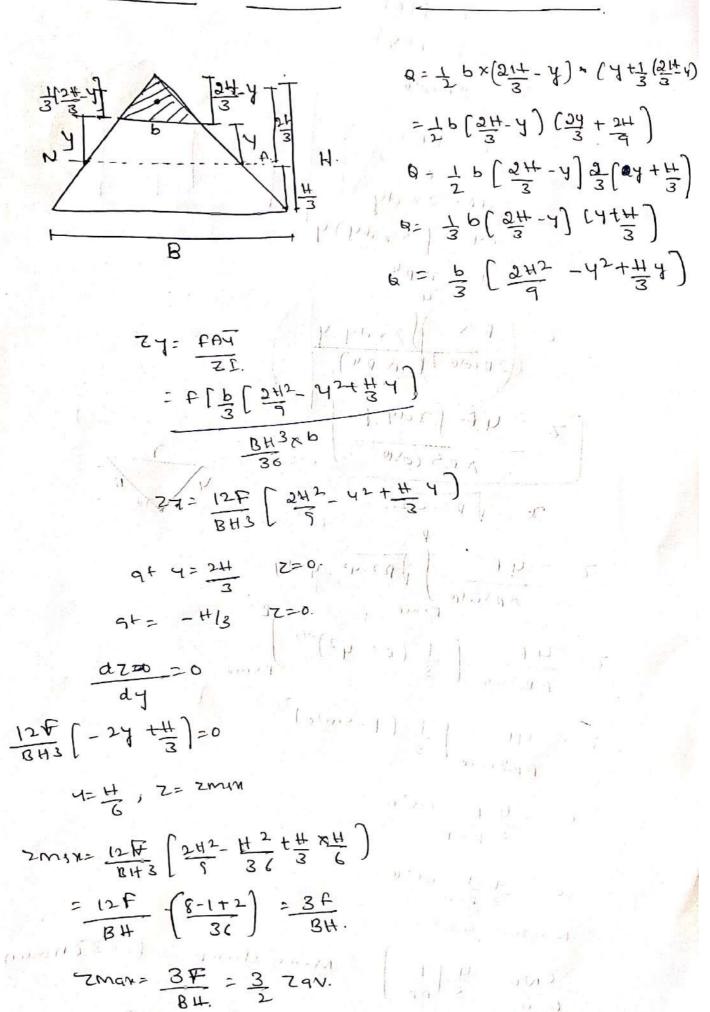

ction.



Thus the marimum shear stream at ten n. A 11 50% more Then the mean vylue. The Shearing Streak aistribution over Beam of solid axular Courieir abeam of solid eixerlar - section of diameter of (redicur) The Rutingty of Sheer stringt will As at height y brom was when z = wieth of the section st the leight y= 2(72-42) 1/2 ATT = moment of the shedes area, about N. A, to hind ten moment of the shided area, consider a strip of thickness of of the wight y, the are of of of the strip = 2-ory, The moment of elementary and = og. 9 = 2.04.7. Hence the money of the shipped are about the N-AM AT = 54=7 4.2.84 20 (0) 2= f(7) Z= 2V Z1-42 @ Z3= 4 (72-42) 2 20t= 4 (-27) dy= -84. dy yau= - 1 Zdz. when y= x Z=0 when Y=Y, Z=2.

$$Z = \{0\}$$

$$Z =$$

Shear strew distribution in triunquier section



(ZMAX= 3 Zaverage)

Scanned by CamScanner

$$Z = \{0\}$$

$$Z =$$

## Roughu. M. E Assistant Professor Module - 9. civil Department BI. ET Divanague Columns and struts attienered Structural members subjected to compression, which are relatively bug in comparision with cross sectional dimension and being vertical are called columns Ex: Rec columns, Steel columns, timber columns, and composite columns and both endlaw his ad rigidly while susjound to any compressive boad, the memberil become A Strutz is commonly ased for compression member in a roof trues. it may either be in vertical position (D) in inclined position. The Principal compression of the worthing tools or for societé. Member in Crane is called a boom Thus, a compression member is divided into shows Three categories Following a