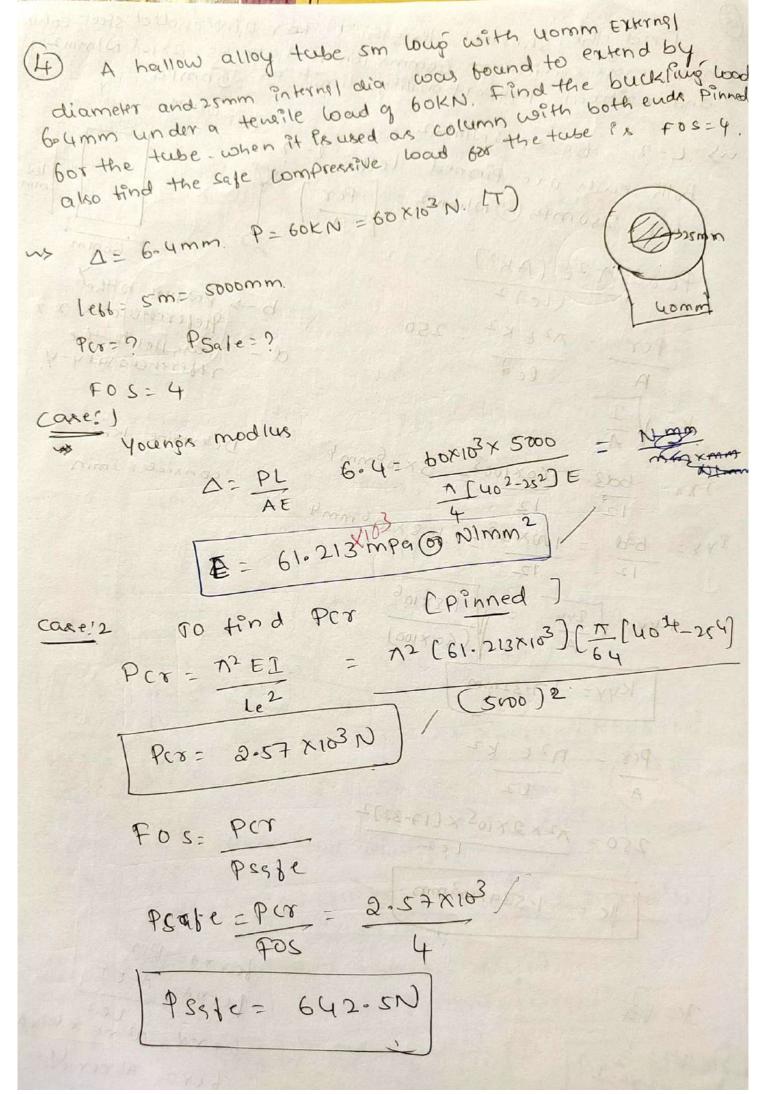

ther in bru and other end hised bouting load both and perior the Eulers enthory took buckling load both an elastic column with rend it timed and other end life himped.

Where C1 and C2 are constants which are obtained by boundary condition. at 120. 420, - C120 at x = 2 420 micz +0 " " danka manning As c2 can not be zero the duriverion is observed at all other points hence. Sin ( & V PC8 ) =0 for minimum non-zero value of o we have solution has destination of the board of the discontinue of the same of the sam 1 V per = A sudjess so answer to pod As both ends are hinged or pinned per= 72EI (1ebl)2. when both endr are tixed. PCY = M2EI = M2EI = 4x2EI

(1/2) 2 = 12

When One end it bree and other end one end hiuged and other end in tired, k2= C.A. PCY = M2 ET (4/2)2 (2) 12 2 2 2 12.















Scanned by CamScanner









Scanned by CamScanner











Scanned by CamScanner