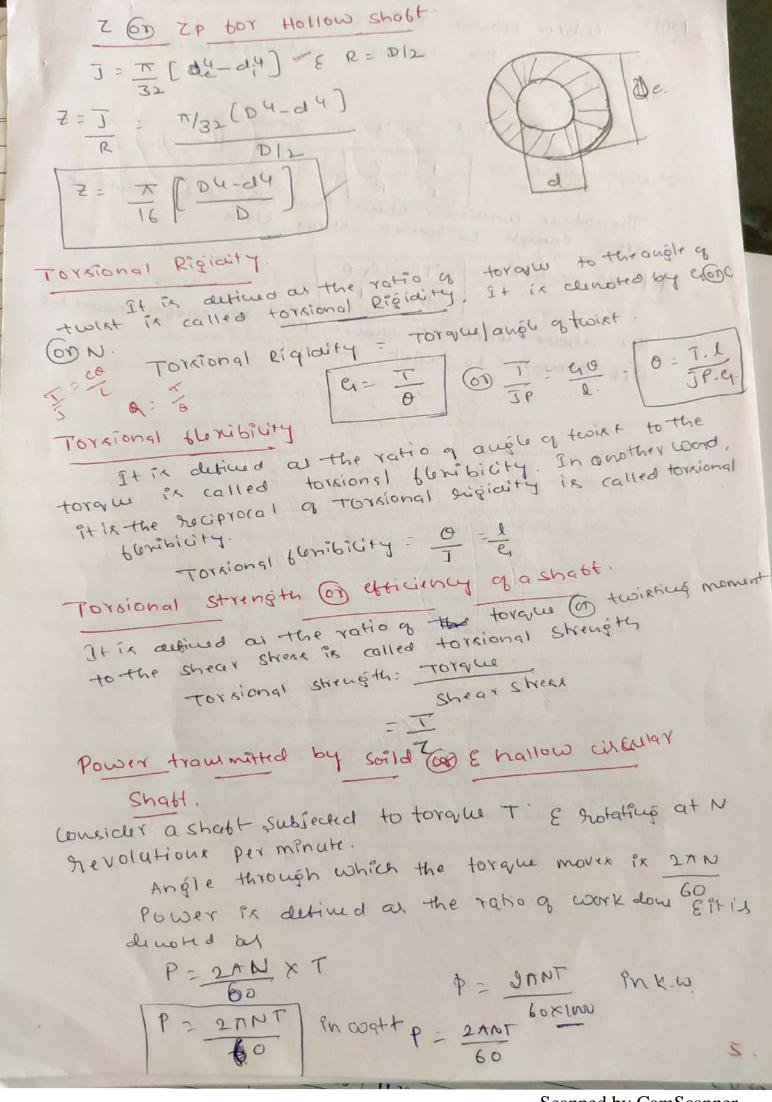

e shaft.



Scanned by CamScanner

For a given torque T' & length of shabt, o is constant & therefore shear strain & directly proportional to its hadial distance from the centre of the section. Hence shear strain is Zero at the centre & maximum attere outer surbace. modula of Rigidity (a) From Hook's law. C1 = Shear streat Shear strain Substituting the volus of d in above equation, we get er= 280) radians For a shalf subjected to agiven toracus T. the value of Cr. O E 1 are compants. Hence shear stress induced is directly Proportional to its spaciful - Rie. Fractial distance bromthe Hence Shear stress is zero at the contre E centre of the section. maximum at the outer subace, It's the shear street at the fraction of brom the centre of the shelt The. == e10 = 2 w3 I O C Q = 65 F,

100









Power Tenmonetted by Shaft: If a shaft trammit a Torrere T' @ 'N! Upm then Work done Ps grun by P = Ctorque) (Angular displacement) P= (T) (2111) - P = 27/11 60 when p ps on neatts 4 'N' 31 on 2pm; them Terane obtnemed will be in N-m. 1. A. Snaft is imbjected to a Tarrice 16,000 Mm. If the mananium permissible drup in the meterical of the short is 65 M/mor, find. is the deameter of the solld shart 4 ii) the dimension of a [Are hollone ascular shaft of the thousans is 10%. Of the Enternal 4(8 chamber. del - Given: Turque T= 16,000 N-m = 16x106 N-mm permissible ettres fs = 65N/mm² it hollow shaft  $J = \frac{f_5}{R} = \frac{C0}{L}$ Stanish English  $\frac{T}{J} = \frac{f_5}{R}$   $J = \frac{\pi d^4}{32}$   $\frac{16\pi 10^6}{\left(\frac{\pi}{32}\right)} = \frac{65}{\left(\frac{4}{2}\righ