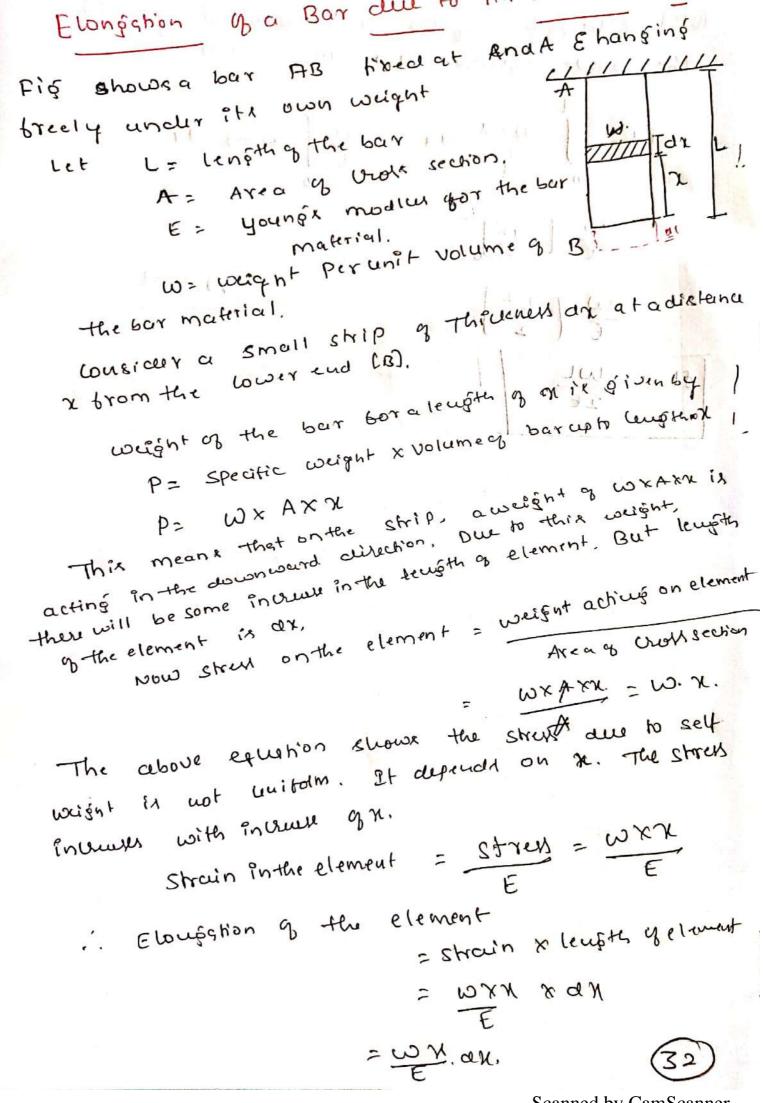

long & 15mm Thick The rod is subjected to an areal tensile would of yokk. The width of the rod variet from 75mm atone end to 30mm at the other. Find the extension of the rod if E= 2xxxxx Wimming of man Δ= 2.303 × PL / Log L= 2-8m = 2800mm and s t= 15mm E+[B2-B] P = 40KN. 340,000N 0 = 2-303 × 40, m x 2800 B2 8- - 75m. 2×105×15[75-30] B | G= B = 30mm 0.76mm D= 9 E = 2×105 NIMM2

3 The extension and recangular steel bar of length unmm & Thickness 10mm, is tound to be 0.21mm. The bay tapers uniter - mly in width from loomin to somm. It E tor the bar is 2 x 1 of NIMM2. determine the careal load on the bar

1: 10mm

\$ = 0.24 mm

B2 : 100 mm

Bi : Somm

E = 8×102 NIWW 5

$$A = \frac{8 \cdot 303 \, \text{br}}{8 \cdot 1000 \, \text{gr}} \, \text{mbio} \left[ \frac{\text{gr}}{\text{gr}} \right]$$



Potal elongation y the bar is obtained by integrating the above equation blw limited to be L 1 the property of SL= | WXX dx = W | wxx-dx. MILL OF LAIN L'of the Land of the land = W [ 72] = 1 ( L2 ) ) 1 P MIN Home WARNE I brown the word out (8). the state of the s the west west and the second of the second sec All youngle on go

I we will be made the second of the second out to

from the car was removed it may not be the

by the harmon of the Alberton

## Elongation due to self weight?

consider a bar ABOG length'L' honging breely under its own weight w as shown in hig. Let it be trunitorm cross



Thus the determention of the bar under its own weight is equal to half the determation. If the body is Subjected to the dilect word equal to the weight of the









```
Load: Street x Ares