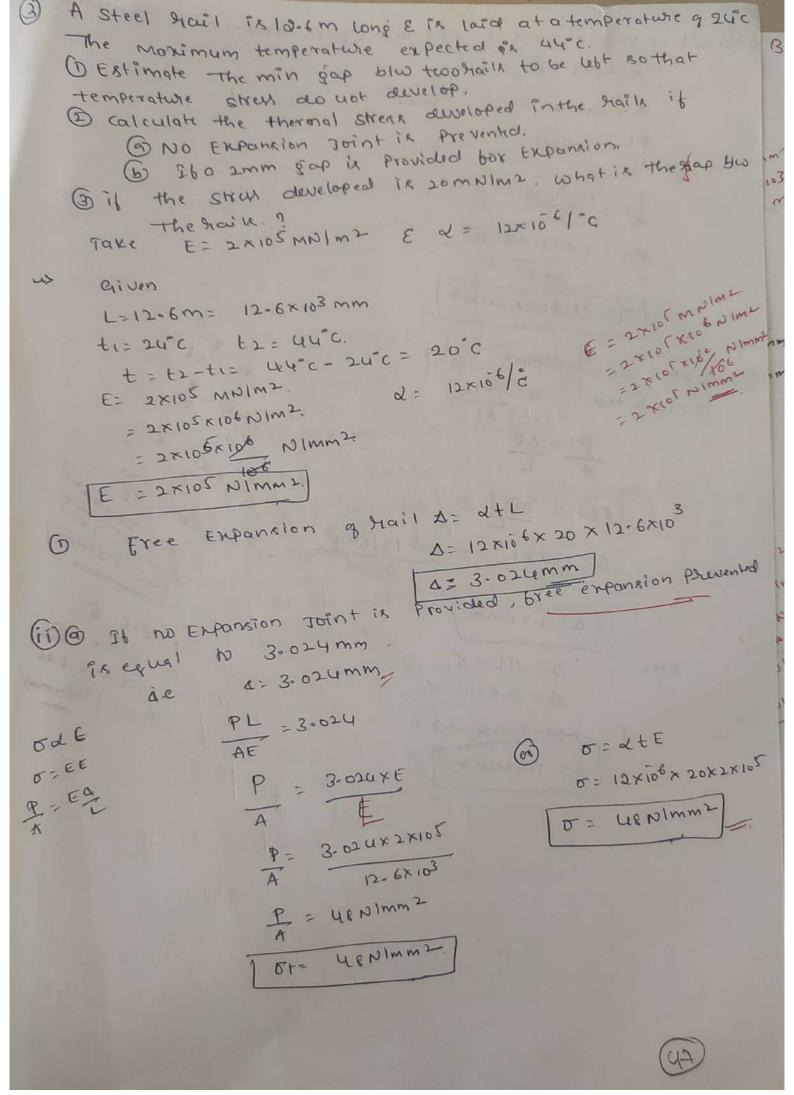

mperature river (or) falls. Accordinally calculate the nature & magnitude of stress Induced in the rod of 2m length & 20mm diameter when Take E= 1×105 mpg d= 102×105 /°C L= 2m = 2x103 mm 2= 1-2×105 1°C. T: 70°C E : 1 X 105 N 1 mm 2 d : 200 mm.

= 1.2x105x 30x 1x105 = 84mpa (compressive?) 201 117





Scanned by CamScanner

Stress in Steel 85= P = 23.89x103 = 16.22 N1mm2 Strest in Brass (B= P/AB = 23.89×103 = 48.68 NIMM (02) A compound baris made of a central Steel Plate 60 mm wide & lomm thick to which copper plate Homm wide and 5mm thick are connected sigidly on each side. The length of the bar at Normal temperature is Im. I the temperatures Quiced by 80°C. Determine the street in each bar & the change To length. Take Es = 2009NIm2. Ec: 1009NIm2, ds = 12x106/c ting | position comm. dctL











Scanned by CamScanner

Poisson's ratio It is the ration lateral strain to the langitudinal Strain. This ratio is known as poisson's ratio. E Itis denoted by the Poisson's ratio, M= latural strain Long itudinal strain i. lateral strain= Mx Longitudinal strain Ac latural storcuin is opposite insign to the Wêitudinal strain, we can write al lateral strain = - ux longitudinal strain, It the gratio of change in volume to the volumetric strain? Original valume of the body. It is denoted by ev Sv= chauge in vol v= chauge in volume ev = dv Elastic coustants are those tactors which determine the deformations. Produced by a given stress system active on a material. There tayou are cometant within the units to which tooks law are object. various elastic constants are. 1 modulus of elasticit