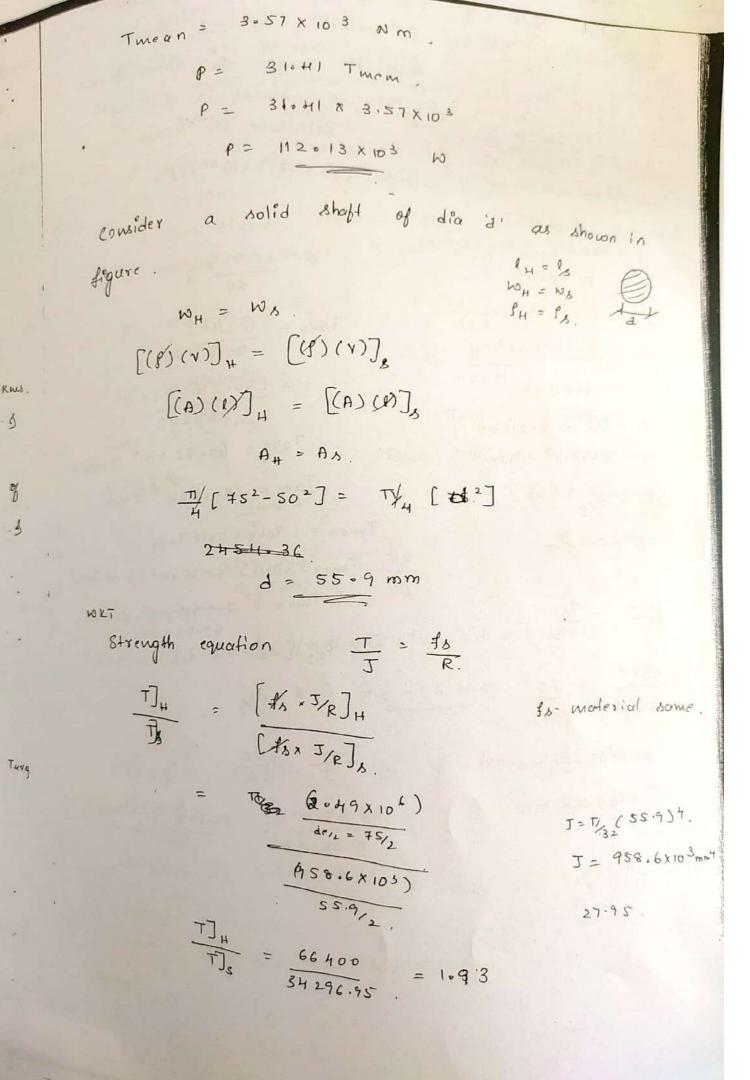

228de - Te ded de Vde = 0. vsde = 1.2506 = 1.453 TH = 1.453



14. what power can be fransmitted at 300 rpm. by a hallow shaft of 75 mm enterval dia 5 1205 mm thickness. when the permitsable shoot stooms is to Nimmz of when the torque is 1.30 times the wear, of the manimum torque is this allow shaft with that of compose the strength of challow shaft with that of a hollow shaft of the same material, weight & leugth. => P=?/ J= 1 (754-504) n = 300 rpm J = 20492 × 106 mm 4. de > 75 mm . 1 d; = 50 mm P = 2nTT Targ = (2)(300) (TT) Targ 76 = 70 Nlmm2 P = 31. HI Tava , -> (7) Twax = 1.3 Twean R= de/2 = '37.5 mm.  $\frac{T_{man}}{J} = \frac{76}{R} \Rightarrow \frac{T_{man}}{2.492\times10^{\circ}} = \frac{70}{37.5}$ Imax = 4.62. × 106 N-ww. Tman = they + (103) Teavy. Tupan = Tuan = 3.57x10 h-mm.



" o. find " "oansmit : A hallow shabt of dia, of gratio 3/5 is required 16. A to transmit 700 kw at 110 spm, the wax torque being 1201. greater than the moon the shear stress is not to exceed 60 mpa & twist in a length of 3m is renceed (10° calculate the cross sectional dimension. Given G = 0.8×105 MPa. => P = 700 KW = 700 × 103 W. n = 110 rpm. P= anti Targ Tmax = 120/2 Tang.  $Tang = \frac{(P)(60)}{2n\pi}$ \$ = 60 N/mm2. L = 3000 m. = (700×103 x 60) Tu 2 X 110 X TI 0 = (1)° = 0.01745 Tang = 60.76 x 103 N ma. G = 0.8x105.N/mm2. Targ = 60076 X10 6 N-mm di = 3/5 Tman = Tavg + 0 . 12 Tavg di = 0.6 de Tanax = (0.12) (60.76 x106) + 60.76x10F. Tuex = 702912x10 1 N-mm  $\frac{T_{\text{man}}}{R} = \frac{1}{8}$ 68.05 X106. J= T22 [de4-0.64de] = 0.085de4. 68.09×10° = 60 R = de/2 0.085 de 4 de/2 Tm