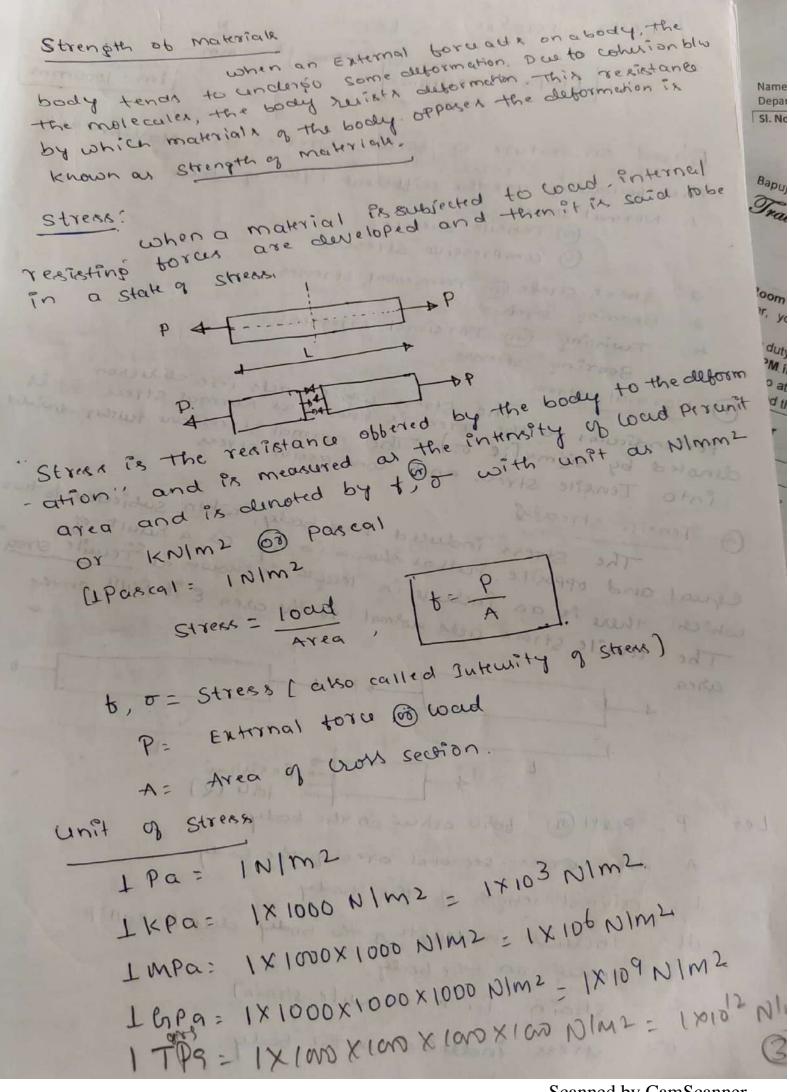

hich a material can be unitermly extended in a disultion without can be unitermly extended in a disultion without hapture due to a tensile tooks. Hence a malleable. Supture due to a tensile tooks. Hence a malleable. Will have high dighter of plasticity.

  Ex: Gold (due to this it may be drawn into wire)
- Sheeth)

  Toughners: It is the property of the material without toulune which enables it to absorb energy without toulune Ex: Impact wading.
- 5 Hardness: It is the ability of a material to ruint indentation of scratching of scentace abrasion.
- Fatique: It is the Phenomenon of a material tailing under very small could de to supeated cycle of coading.
  - Deriver: Et ix the property by which a material underpoer determetion at a countent wad overa period of time.

longitudinal strain.





Tensile strees: o= Resisting torce (2) - (1) = Tensile word P Cross sections lates (A) · (R=P) Terrile strain is given by e = Incruse in length driginal length e=dl compressive stress The Strens induced in a body when subjected to two (3) equal & opposite pushes as shown in hig as a heaut of which there is a decreve in length of the body is known as compressive Stress. The compressive stress acts wormal hother area, Eit pushes on the area. Let an axial purh p. acting on a body in crothsectional Area A Deu to external push P. Let the original length L Then compressive stream = o = Remissing toru(R) = Push(P)

Area

Area compressive strain is given by e = Decrease in leugth 3) Shear stress (or) tangential stress; [e=dl]
The others or desired the stress of the others of the other of the o