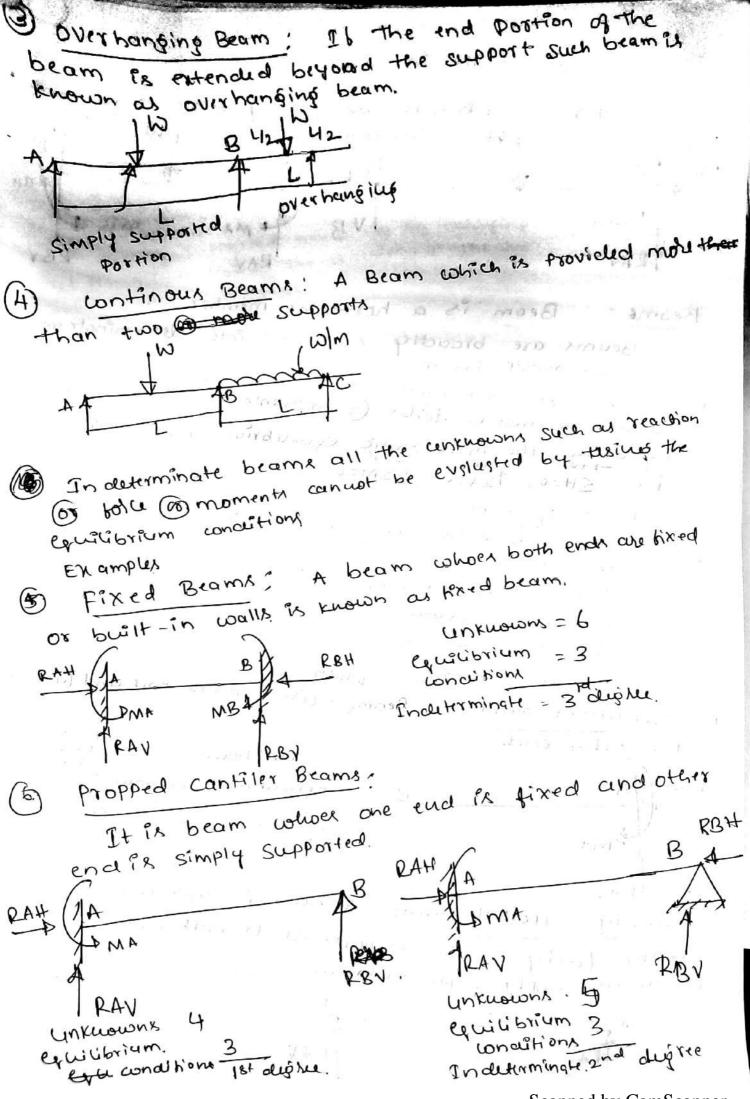

other end. Such load is known as triangular would. CON

For Solving the Problems the total Load is equal to the area of the triangle and theretotal loud is assumed to be acting at the c.e. of the triangle in at a distance of

2/3 of the total length of the beam from the left end.



\* Supports

Supports are Classified based on number of reautions that are going to develop at the contact sust points

The ends of the beam hest simply on a rigid body without any tixing is called simply supports.

one Reaction component at each simple support & is a wing Vertical (tig.1)

RAV=V tig.1) RBV=V tig:2.

Roller Support Vertical Reaction component always acting perpendicular to the line of hollers (fig 2)

Hinged support (a) Pinned support AH two unknown in XEY direction PAN

Pig: 3

RAN

RAN

RAN





## Shear Fora [S.F]

The algebraic Sum of the vertical force at of a beam to the right or lest of the section is Section shear force

A simply supported beam AB AB countying a local of Local at its middle Point. The reactions at the supports will be excul to 500N, Hence RA= RB= 500N

1000 1 B RA= 500N NOOOI

The beam is divided into two Portions by the Section X-X. The resultant of the wood and headion to the left of X-X is SOON Vertically upwards.
(There is no Load to the left of RB=500N(xx). And the resultant of the

wad and greation to the right of X-Xix [10004 - 2004 = 2009N] 500N downwards.

The Iresultant borce acting on any one of the parts normal to the axis of the beam is called the Shear borce at RB=5001 the Section X-X. Here the Shear tore at the Section is upwards and

500N