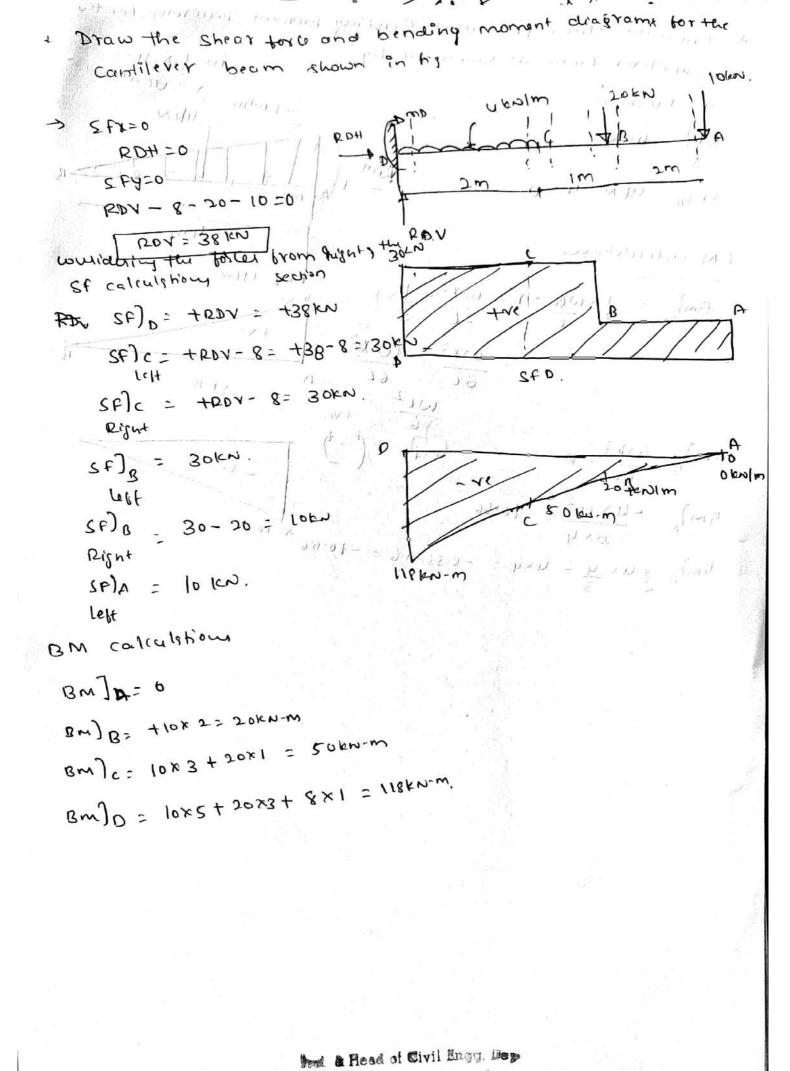

| end.                  | 1                                     |
| hence tis 6 shows the B-M                                                                                                 | " alay was            |                                       |
|                                                                                                                           | 211. 11. 10           | · · · · · · · · · · · · · · · · · · · |
| F = 10                                                                                                                    | 7                     | t to for                              |









Scanned by CamScanner





Scanned by CamScanner



Scanned by CamScanner



Scanned by CamScanner







B. I. E. T. Mayangere - &





M= RAX - 20x3 cubic varighion) BW) C = 60x3 - 20x33 Portion cD'-measuring & from Brand wurdering right hand side postion of beam war SP) = - RBV +80 = -80+80=0 = 80xx - 80(x - 1.2) in old sing Comfant.) SF)0 = 0 M= ROX-80(x-1.5). portion DB: measuring a brom B compolering right hand portion of the beam. SF) = -RJ = -80(eN Countered) m) = Rax = 80x. (whear vousthion! W+x=1.2 W= 80x1. L= 13016N=W

Draw the SED and BMD for the overhanging beam showninh, Indicate the all significant volues including the Point 9 contrablexare. 1×60×2 Efy =0 2 cles 60 kn-m +RAV+RBV-60- 20=0. DAV+PBY= 80KN 5mA >0 +60 × [1+4] - RONXY + 20x5=01 sto. + ROYKY = 7240 Par = 240 RBV-60KN LAN + 60 = 80 RAV= 80-60 2AV: 20KN Sf calculation Berdi Moment 2-1542 SF]A = +RAY= +20KN C A+ x=0 W=0