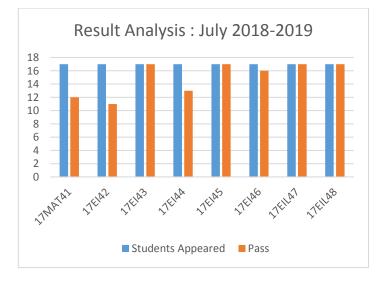

## **Bapuji Educational Association (Regd)**

Bapuji Institute of Engineering and Technology, Davangere – 577 004 Department of Electronics and Instrumentation Engineering (E&IE)

| Sl.No | Subject<br>code | Name of the<br>Teacher | No of Candidates Appeared |        |          | Eatl | Dear | 0/    |
|-------|-----------------|------------------------|---------------------------|--------|----------|------|------|-------|
|       |                 |                        | Total<br>Strength         | Absent | Appeared | Fail | Pass | %     |
| 1     | 17MAT-41        | S S Talwar             | 17                        | 00     | 17       | 05   | 12   | 70.58 |
| 2     | 17EI42          | Vanitha R              | 17                        | 00     | 17       | 06   | 11   | 64.7  |
| 3     | 17EI43          | Sreedevi L K           | 17                        | 00     | 17       | 00   | 17   | 100   |
| 4     | 17EI44          | B M Jayadevappa        | 17                        | 00     | 17       | 04   | 13   | 76.47 |
| 5     | 17EI45          | Deepashri K M          | 17                        | 00     | 17       | 00   | 17   | 100   |
| 6     | 17EI46          | Shreya B N             | 17                        | 00     | 17       | 01   | 16   | 94.11 |
| 7     | 17EIL47         | SLK & MKG              | 17                        | 00     | 17       | 00   | 17   | 100   |
| 8     | 17EIL48         | DKM & SBN              | 17                        | 00     | 17       | 00   | 17   | 100   |
| 9     | 17AL49          | Shanthika              | 17                        | 00     | 17       | 00   | 17   | 100   |

| IV | SEM | Results | Analysis | July 2019 |
|----|-----|---------|----------|-----------|
|----|-----|---------|----------|-----------|