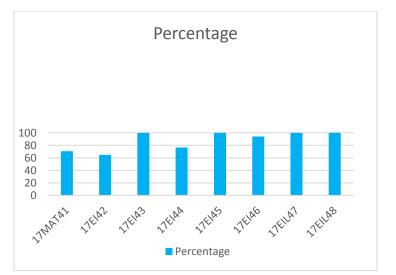

## **Bapuji Educational Association (Regd)**

Bapuji Institute of Engineering and Technology, Davangere – 577 004 Department of Electronics and Instrumentation Engineering (E&IE)

| Sl.No | Subject<br>code | Name of the<br>Teacher | No of Candidates Appeared |        |          | Eatl | Dear | 0/    |
|-------|-----------------|------------------------|---------------------------|--------|----------|------|------|-------|
|       |                 |                        | Total<br>Strength         | Absent | Appeared | Fail | Pass | %     |
| 1     | 17MAT-41        | S S Talwar             | 17                        | 00     | 17       | 05   | 12   | 70.58 |
| 2     | 17EI42          | Vanitha R              | 17                        | 00     | 17       | 06   | 11   | 64.7  |
| 3     | 17EI43          | Sreedevi L K           | 17                        | 00     | 17       | 00   | 17   | 100   |
| 4     | 17EI44          | B M Jayadevappa        | 17                        | 00     | 17       | 04   | 13   | 76.47 |
| 5     | 17EI45          | Deepashri K M          | 17                        | 00     | 17       | 00   | 17   | 100   |
| 6     | 17EI46          | Shreya B N             | 17                        | 00     | 17       | 01   | 16   | 94.11 |
| 7     | 17EIL47         | SLK & MKG              | 17                        | 00     | 17       | 00   | 17   | 100   |
| 8     | 17EIL48         | DKM & SBN              | 17                        | 00     | 17       | 00   | 17   | 100   |
| 9     | 17AL49          | Shanthika              | 17                        | 00     | 17       | 00   | 17   | 100   |

| IV | SEM | Results | Analysis | July 2019 |
|----|-----|---------|----------|-----------|
|----|-----|---------|----------|-----------|