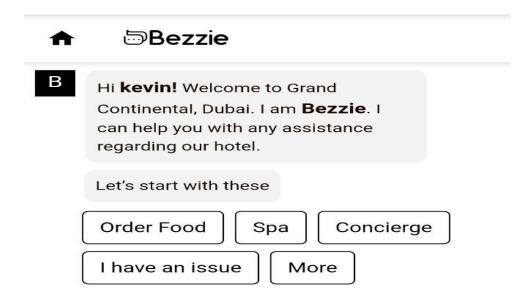

## **VOICE Bot for Hospitality Industry:**

Faculty Members of the department in collaboration with Bezzie Innovation Labs are involved in design, development of Voice Bot for Hospitality Industry.

**Team Members** 

Few snapshots of the project are given below.

B Sure, we also have Wifi restaurants places of interest swimming pools

WiFi Restaurants

Explore Nearby

**Swimming Pool** 

Restaurants

We have 2 restaurants at Grand Continental, Dubai

Aa