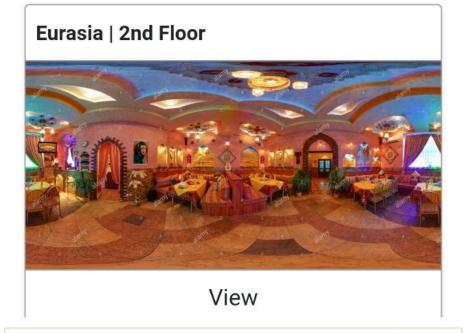

Few snapshots of the project are given below.

B Sure, we also have Wifi restaurants places of interest swimming pools

WiFi Restaurants

Explore Nearby

**Swimming Pool** 

Restaurants

We have 2 restaurants at Grand Continental, Dubai

Aa