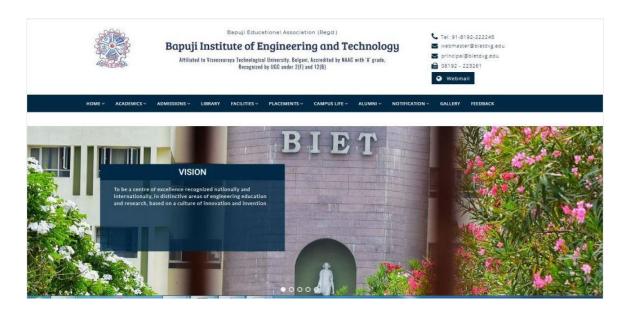

### **BIET College Website:**

Faculty Members of the department are involved in design, development and maintenance of the college website <a href="https://www.bietdvg.edu">https://www.bietdvg.edu</a>. Since last 20 years, every five years, as technology evolves, the website design revamps by making use of newest technology that exists.

# **Snapshot:**